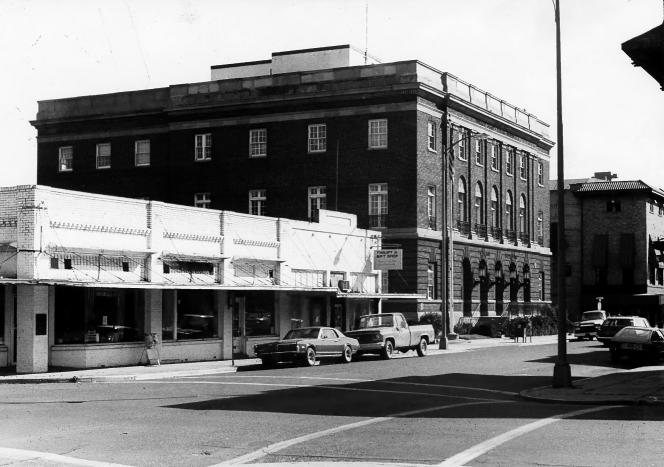

U.S. Post office and Courthouse FEDERAL BUILDING MEDFORD, OREGON VIEW NORTHEAST ON 6th STREET EC 12 1978 KRISTINE BAK, OPERATIONAL PLANNING STAFF 6/78 GSA REGIONAL HEADQUARTERS, REGION 10 PHOTOGRAPH # 1 OF 9 APR 30 1979

Tackson County; Orlgon