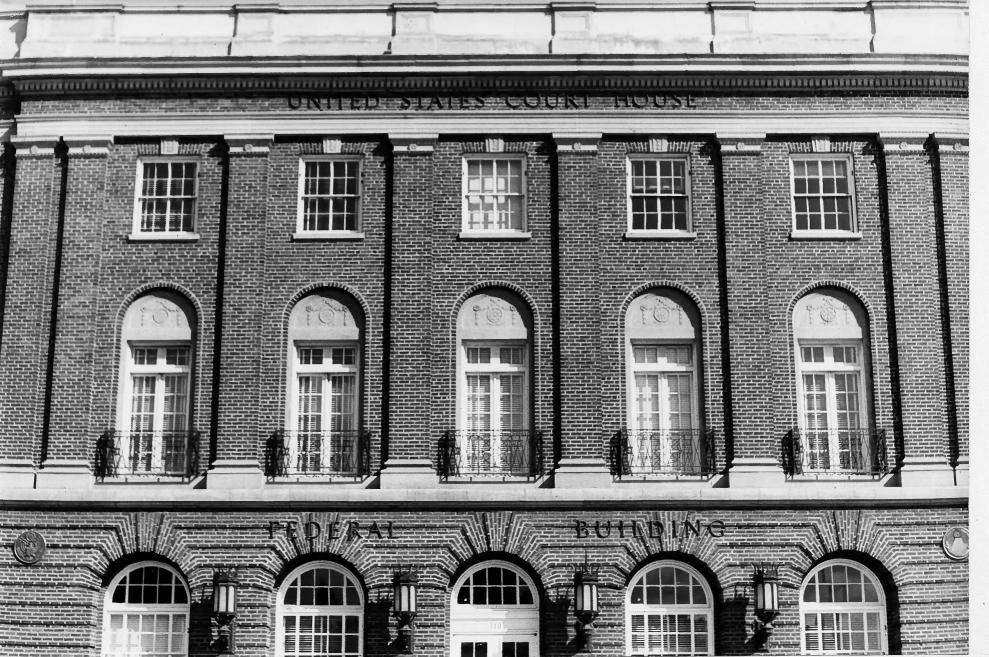

Tackson County, Orggon

U.S. Post office and Courthouse FEDERAL BUILDING MEDFORD, OREGON 30 1979 DETAIL OF MAIN FACADE, LOOKING NORTHWEST KRISTINE BAK, OPERATIONAL PLANNING STAFF 6/78 GSA REGIONAL HEADQUARTERS, REGION 10 PHOTOGRAPH # 6 OF 9 DEC 1 2 1978 Fackson County, Oregon