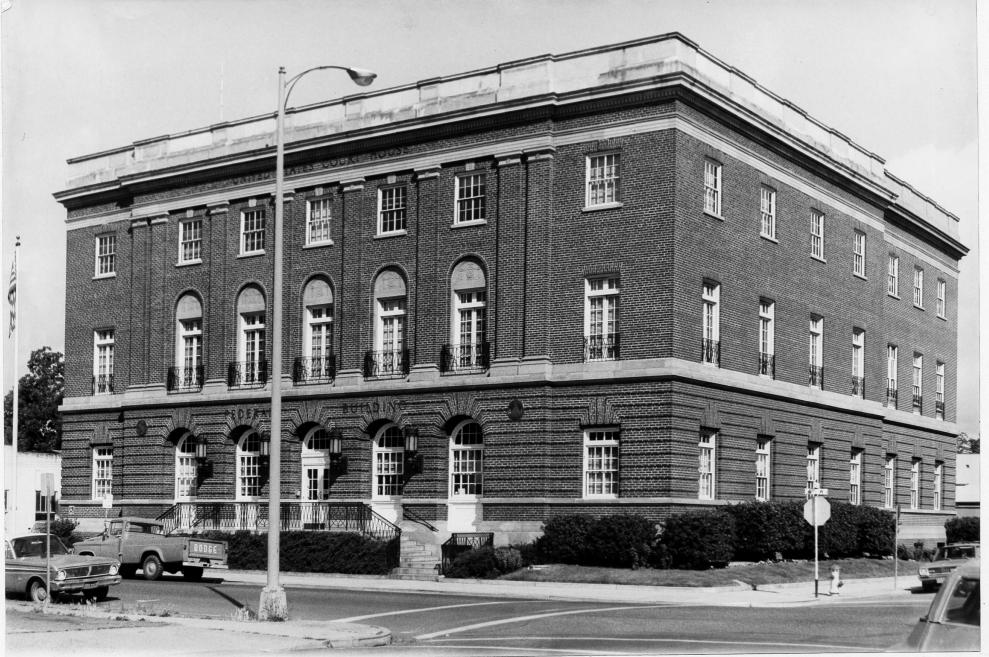

## U.S. Post office and Courthouse FEDERAL BUILDING MEDFORD, OREGON 3 0 1979 SOUTH (MAIN) & EAST FACADES LOOKING NORTHWEST KRISTINE BAK, OPERATIONAL PLANNING STAFF 6/78 GSA REGIONAL HEADQUARTERS, REGION 10 PHOTOGRAPH # 2 OF 9 DEC 1 2 1978

fackson County, Oregon