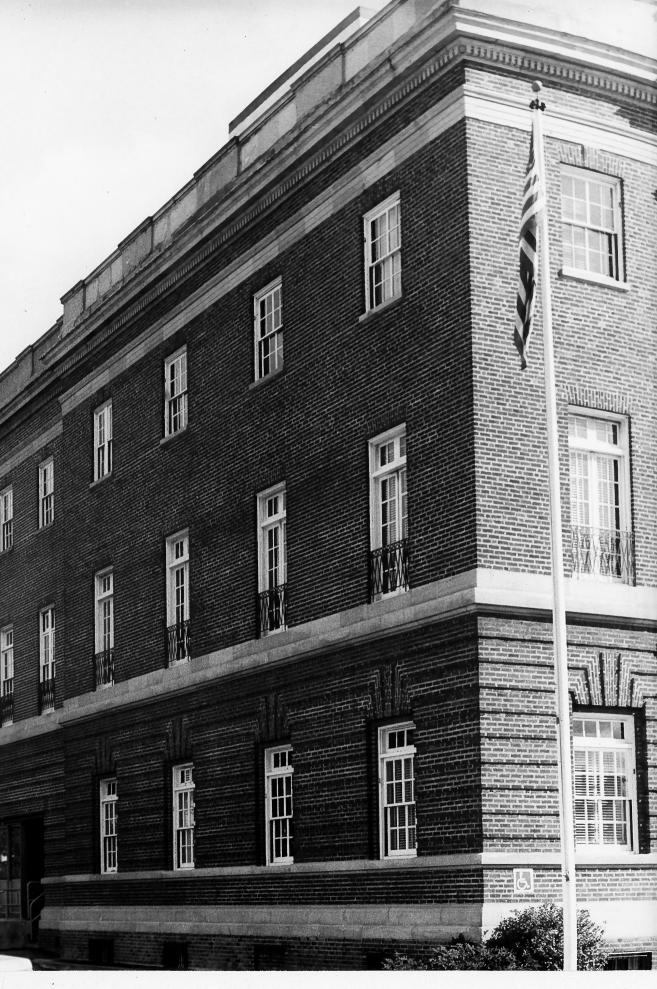

## U.S. Post office and Courthouse

FEDERAL BUILDING MEDFORD, OREGON 2008

EAST FACADE LOOKING NORTHWESTAPR 3 0 1979

KRISTINE BAK, OPERATIONAL PLANNING STAFF 6/78

GSA REGIONAL HEADQUARTERS, REGION 10 1978

PHOTOGRAPH # 3 OF 9

Tackson County, Oregon