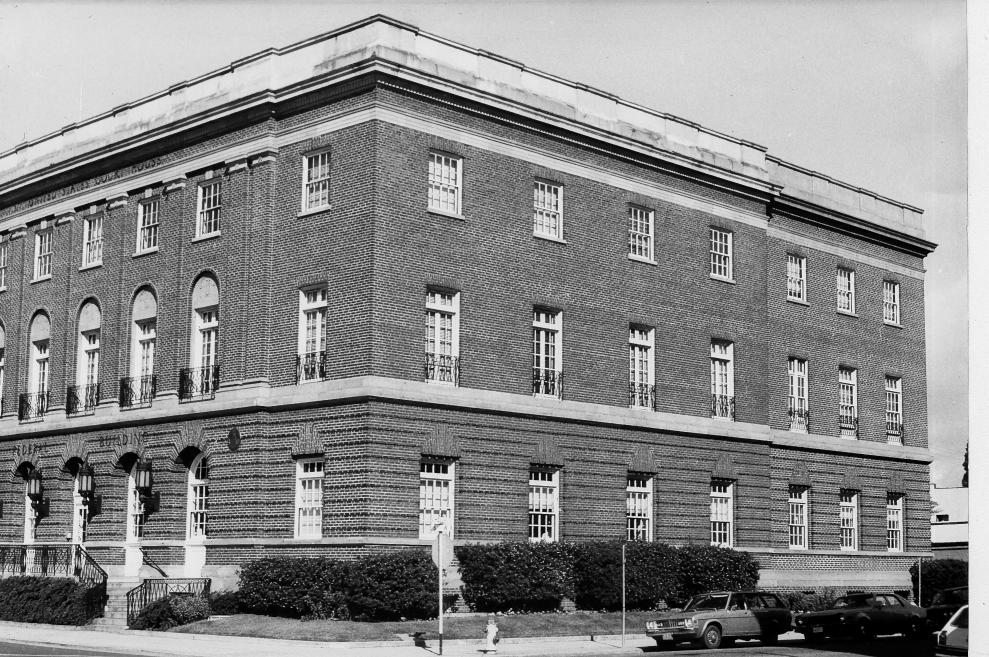

## U.S. Post office and Courthouse

FEDERAL BUILDING MEDFORD, OREGON 2008

EAST FACADE LOOKING NORTHWESTAPR 3 0 1979

KRISTINE BAK, OPERATIONAL PLANNING STAFF 6/78

GSA REGIONAL HEADQUARTERS, REGION 10 1978

PHOTOGRAPH # 3 OF 9

Tackson County, Oregon