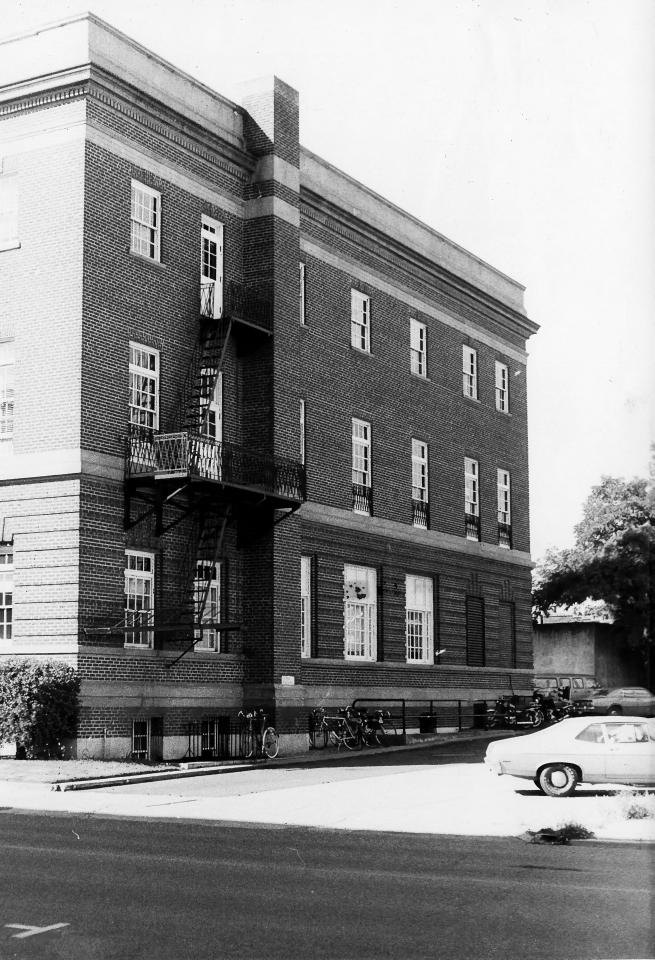

## U.S. Post office and Courthouse

FEDERAL BUILDING 979 MEDFORD, OREGON

NORTH (REAR) FACADE LOOKING SOUTHWEST

KRISTINE BAK, OPERATIONAL PLANNING STAFF 6/78

GSA REGIONAL HEADQUARTERS, REGION 10

PHOTOGRAPH # 4 OF 9

Tackson County, Oregon

APR 30 1979