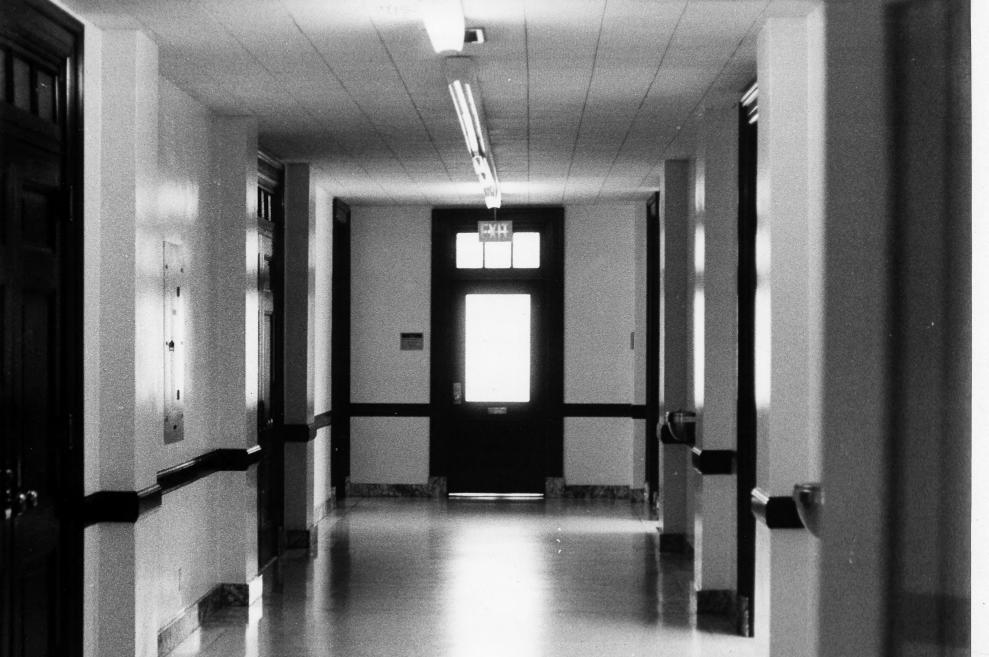

fackson County, Oregon

U.S. Post office and Causthouse FEDERAL BUILDING MEDFORD, OREGON 30 1979 SECOND STOREY CORRIDOR, LOOKING EAST KRISTINE BAK, OPERATIONAL PLANNING STAFF 6/78 GSA REGIONAL HEADQUARTERS, REGION 10 PHOTOGRAPH # 8 OF