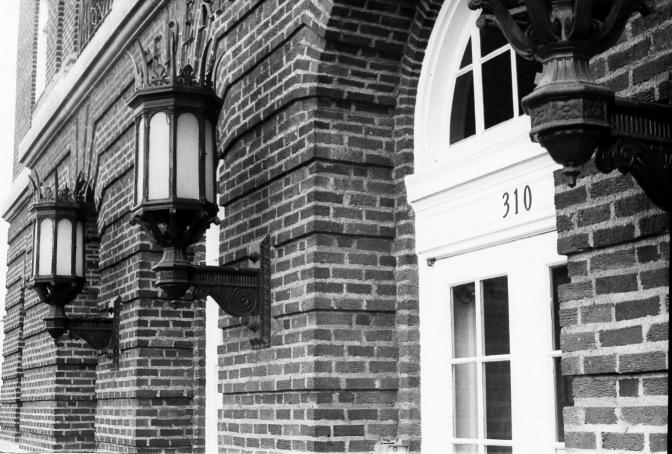

U.S. Post office and Courthouse FEDERAL BUILDING MEDFORD, OREGON
DETAIL, LAMPS AT MAIN ENTRANCE APR 3 0 1979 KRISTINE BAK, OPERATIONAL PLANNING STAFF 6/7 GSA REGIONAL HEADQUARTERS, REGION 10 PHOTOGRAPH # 7 OF 9 DEC 1 2 1978