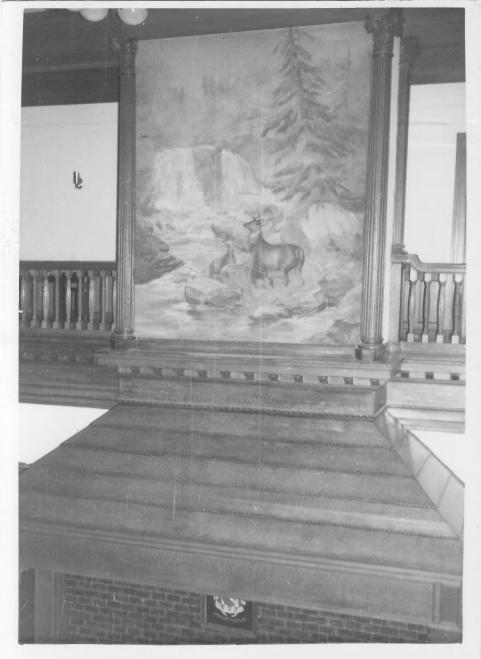

Iniciland

(2)

Pandolphlo

NPS Number 70-9-47-0013 Title: Mareland

Loc. Landolph Country, W Va. - View of front entrance from slight elevation

PROPERTY OF THE MATCHER DESIGTER

NPS Number 70-9-47-001.3 Title: Graceland Loc. <u>Landolph County</u>, W. Va Oil painting and Dalustrade on <u>Alcand floor</u>, uniting with pulplace below. 4