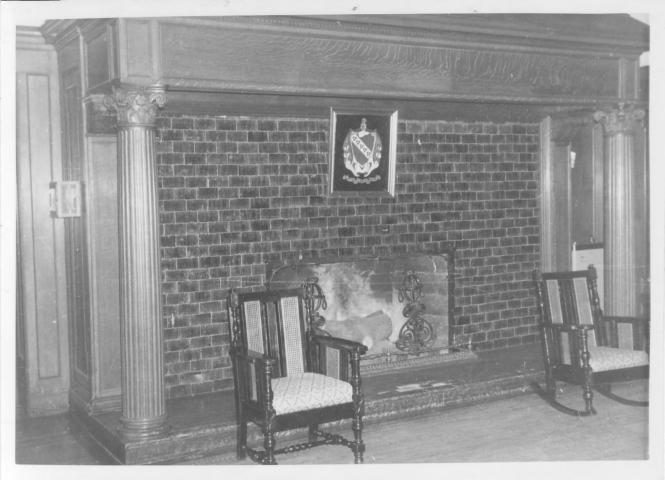

PROPERTY OF THE MATERIAL DESIGNATION

NPS Mumber 70 - 9-47-6013 Title: Graceland

Loc. Candolph County, No. Va Buck and wood freplace an first floor

a Ou ad allace PROPERTY OF THE MEETING is owned the

Sraceland