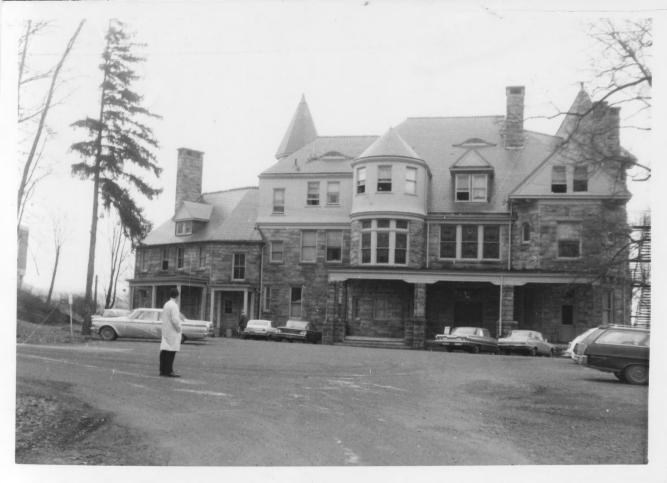

Iniciland

(2)

Pandolphlo

NPS Number 70-9-47-0013 Title: Mareland

Loc. Landolph Country, W Va. - View of front entrance from slight elevation

PROPERTY OF THE MATCHER DESIGTER

NPS Number 70-9-47-001.3 Title: Graceland Loc. <u>Landolph County</u>, W. Va Oil painting and Dalustrade on <u>Alcand floor</u>, uniting with pulplace below. 4