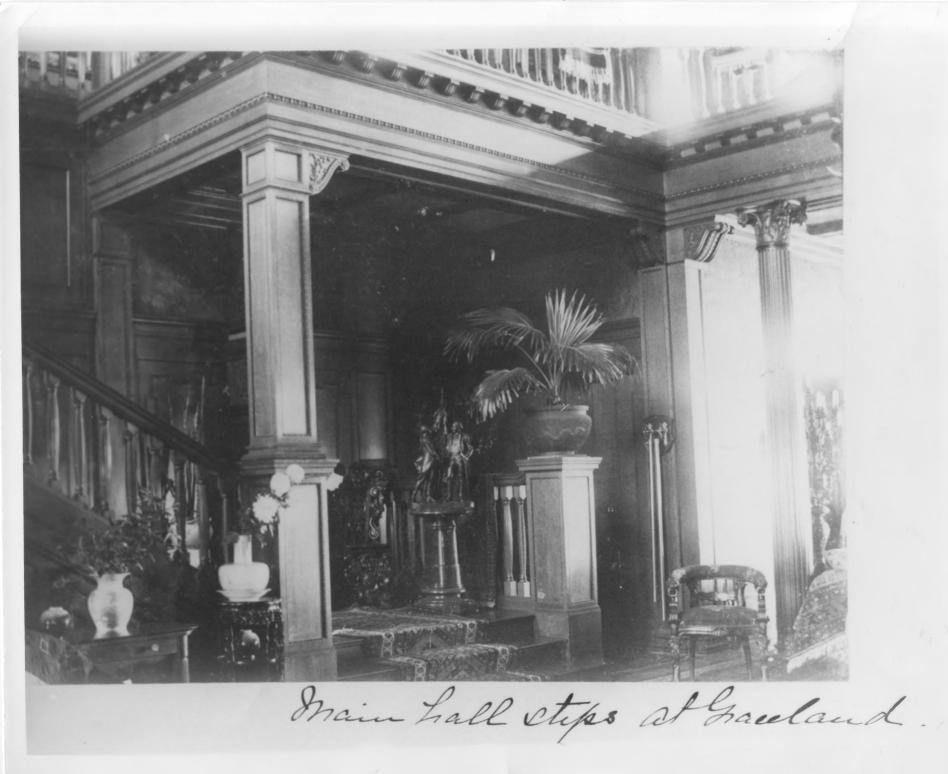

## DAVIS AND ELKINS HISTORIC DISTRICT Elkins, West Virginia Historic photo of main stairway