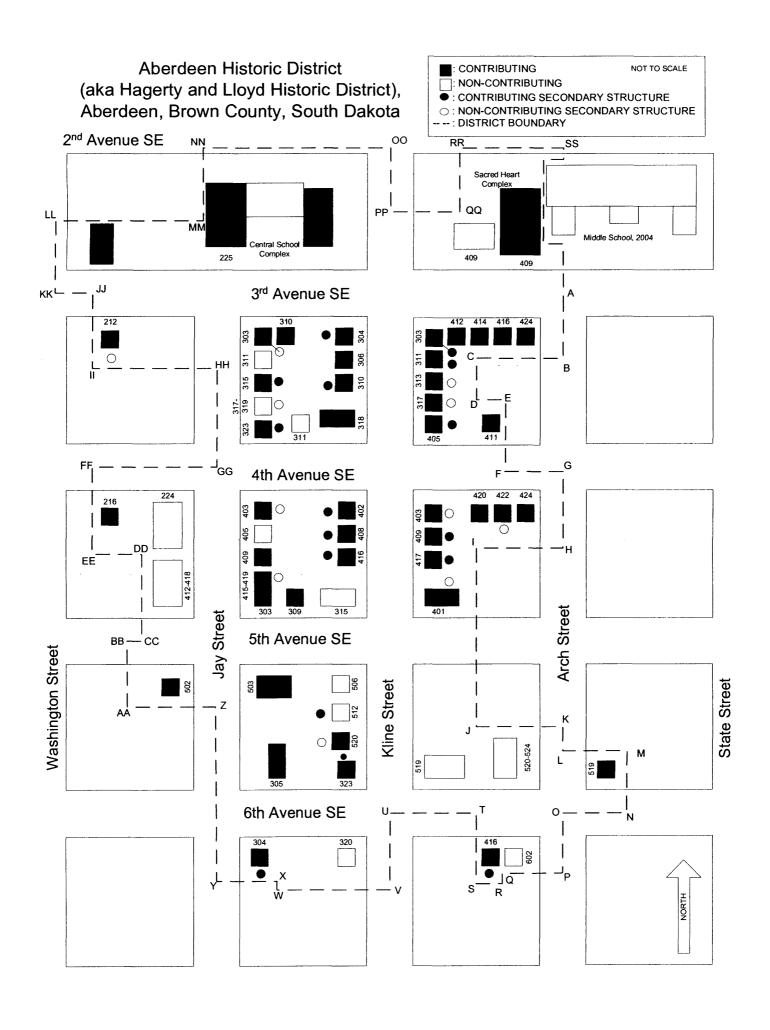

#### DESCRIBE THE PRESENT AND ORIGINAL (IF KNOWN) PHYSICAL APPEARANCE

The proposed Aberdeen Historic District consists of thirteen partial and three whole blocks in Hogerty and Lloyd's Addition, platted in 1881 in Aberdeen, South Dakota. The district's design can best be described as a rectangle with one block extensions to the east on 3rd Avenue S.E. and 6th Avenue S.E. creating the appearance of an irregular C-shape. The southern border of the proposed district is 6th Avenue S.E. (U.S. Highway 12) from Jay to Arch Streets, while the northern boundary is 3rd Avenue S.E. from Jay to Arch Streets. The border for the eastern edge extends from 3rd Avenue to 6th Avenue S.E. on Kline Street. The addition of Jay Street from 3rd to 6th Avenue S.E. completes the irregular C-shape.

Of the sixty-nine buildings within the proposed district, nineteen were graded "A" for exceptional period design and twenty were given a "B" as good period examples. Structures that blended with the others were classified as "C" buildings of which there were eighteen. The "D" structures or distractions numbered eight, and two buildings were considered very distracting or "F" designs.

Although basically a residential area, the proposed district has six churches, five businesses, one public library, one public and one private school building within its perimeters.

In addition to buildings, other indigenous features were classified. Two parking lots, one behind the Alexander Mitchell Public Library and another adjacent to Bethleham Lutheran Church, were given "C" ratings.

Primary Buildings in the Aberdeen Historic District.

<sup>1. 519</sup> South Arch: 2 1/2 story Queen Anne described in detail in description above.

#### **CONTINUATION SHEET**

ITEM NUMBER

PAGE two

2. 520 South Kline: 1 1/2 story towered Queen Anne style belonging to the Gage family.

7

- 3. 417 South Kline: 1 1/2 story Queen Anne style built in 1891.
- 4. 403 South Kline: 2 story Queen Anne style built in 1890.
- 5. 402 South Kline: English Renaissance style house described in detail above.
- 6. 318 South Kline: 3 story Late Gothic Revival style First Presbyterian Church.
- 7. 409 South Jay: 2 1/2 story Queen Anne style house.
- 8. 303 South Jay: 2 story towered Queen Anne style house.
- 9. 225 3rd Avenue SE: Aberdeen Central High School built in 1912 of brick and is a three story building.
- 409 3rd Avenue SE: 2 1/2 story Sacred Heart Catholic Rectory.
- 11. Sacred Heart Catholic Church: Late Gothic Revival style church built in 1933.
- 12. 405 4th Avenue SE: 2 1/2 story Oueen Anne style house.
- 13. 401 5th Avenue SE: 2 1/2 story home built of rose quartz granite.
- 14. 303 5th Avenue SE: 2 1/2 story Queen Anne style house described in detail above.
- 15. 416 6th Avenue SE: 2 1/2 story towered Queen Anne style house built in 1907.
- 16. 305 6th Avenue SE: 3 story brick Greek Revival style First Church of Christ Scientist built in 1928.
- 17. 303 6th Avenue SE: 2 1/2 story Neo-Colonial style home built in 1917 and remodeled in 1965.

### Legal Descriptions for the Aberdeen Historic District

- 519 South Arch: W 8' of lot 3, all lots 4, 5, 6, 7, 8, 9 block 1, Thomas Addition; lot 12 and W 115' of S 8.5' of lot 13 & E 27' of lots 13, 14, Pierce's Subdivision of block 103, Hagerty and Lloyd's Addition.
- All of 300 block of S Kline
- 403 South Kline: lots 22, 23, 24 block 94, Hagerty & Lloyd's Addition.
- 409 South Kline: lots 19, 20, 21 block 94, Hagerty & Lloyd's Addition.
- 417 South Kline: lots 16, 17, 18 block 94, Hagerty & Lloyd's Addition.
- 402 South Kline: lots 1, 2, 3, block 93, Hagerty & Lloyd's Addition.
- 408 South Kline: lots 4, 5, N 1/2, lot 6, block 93, Hagerty & Lloyd's Addition.
- 416 South Kline: S 1/2 lot 6, all lots 7, 8, 9 and N 1/2 lot 10, block 93, Hagerty and Lloyd's Addition.
- 503 South Kline: lots 20, 21 Pierce's Subdivision of block 104, Hagerty & Lloyd's
- Addition.
  507 South Kline: lots 18, 19 Pierce's Subdivision of block 104, Hagerty & Lloyd's
- Addition.
- 519 South Kline: lots 7-12, block 16, Thomas Addition, lots 12-17, Pierce's Subdivision of block 104, Hagerty & Lloyd's Addition.
- All of 500 Block of S Kline.
- All of 300, 400, and 500 blocks of South Jay
- All of 200, 300, 400, and 505 SE 3rd Avenue
- All of 200, 300, and 400 blocks of SE 4th Avenue

ITEM NUMBER

PAGE three

303 SE 5th Avenue/415 & 419 South Jay: W 90' lots 13, 14, 15, 16, 17 block 93,

Hagerty & Lloyd's Addition.

305 SE 5th Avenue

315 SE 5th Avenue: S 1/2, lot 10 and all lots 11, 12 block 93, Hagerty & Lloyd's

Addition.

401 SE 5th Avenue: lots 13, 14, 15 block 94, Hagerty & Lloyd's Addition.

223 SE 6th Avenue

303 SE 6th Avenue: W 20' of lot 6 and all lot 7, Union Subdivision of block 105,

Hagerty & Lloyd's Addition.

305 SE 6th Avenue: lot 5, E 30' of lot 6, Union Subdivision of block 105, Hagerty

and Llovd's Addition.

317 SE 6th Avenue: W 50' of lot 4, Union Subdivision of block 105, Hagerty and

Lloyd's Addition.

319 SE 6th Avenue: 47'W of E 53' of lot 4, Union Subdivision of block 105,

Hagerty & Lloyd's Addition.

323 SE 6th Avenue: E 53' of lot 4, Union Subdivision of Block 105, Hagerty &

Lloyd's Addition.

300 and 400 blocks of SE 6th Avenue

House on southwest corner of Arch and 6th Avenue SE House on southwest corner of Arch and 6th Avenue SE