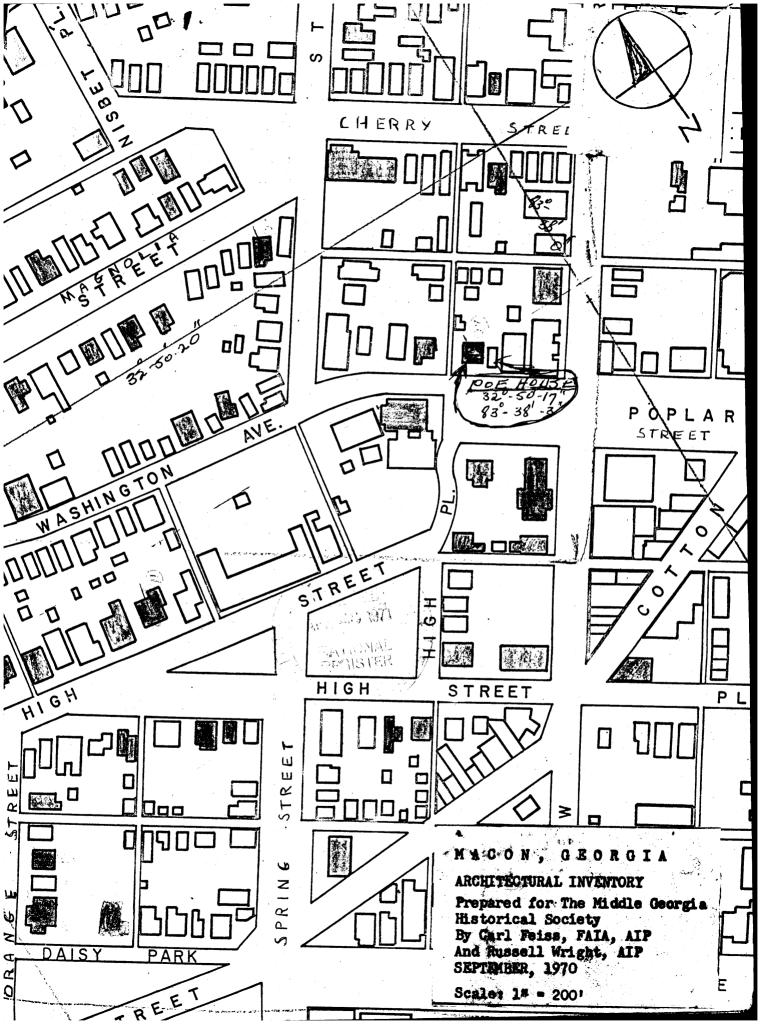

|          |                                       | 9/      |
| •                                             |            | UDED ON ALL MAPS          |              |               |          | O I I                                 |         |
|                                               | 1          | perty broundaries where   | required.    |               |          |                                       |         |
|                                               | 2. Nor     | h arrow.                  |              |               |          |                                       | ļ       |
|                                               | 3. Lat     | itude and longitude refer | ence.        |               |          |                                       |         |