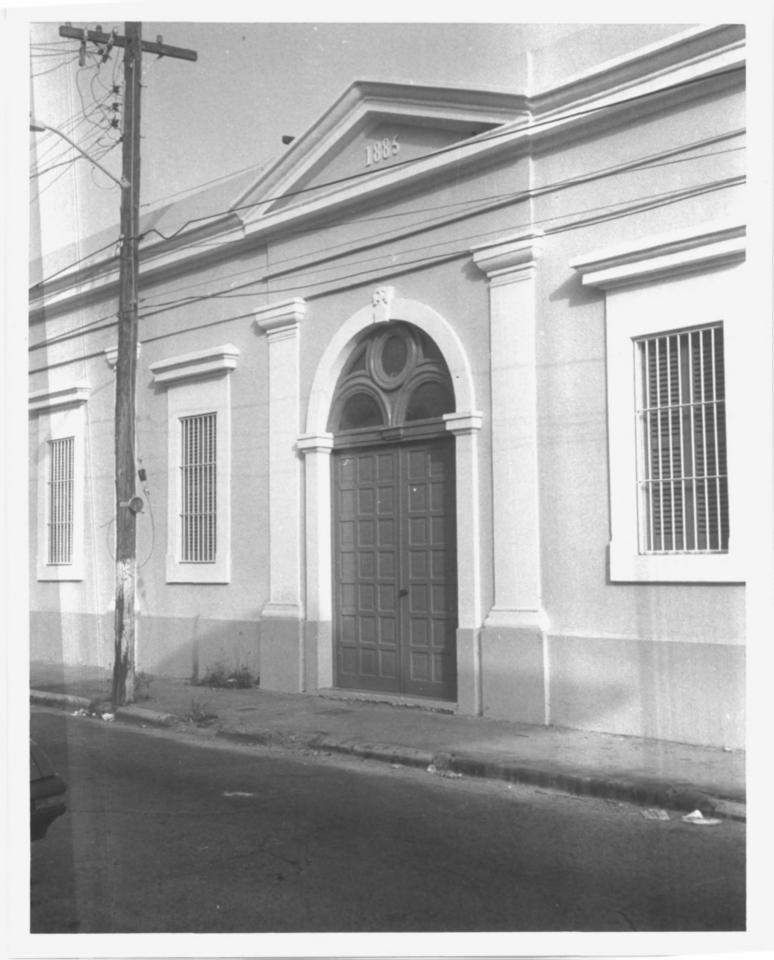

## ALBERGUE CARITATIVO TRICOCHE HOSPITAL TRICOCHE (TRICOCHE HOSPITAL) PONCE: PUERTO RICO PHOTO BY: HECTOR SANTIAGO JULY 1986 NEGATIVES AT P.R.S.H.P.O.

NORTH FACADE DETAIL
No. 8 in a Set of 8