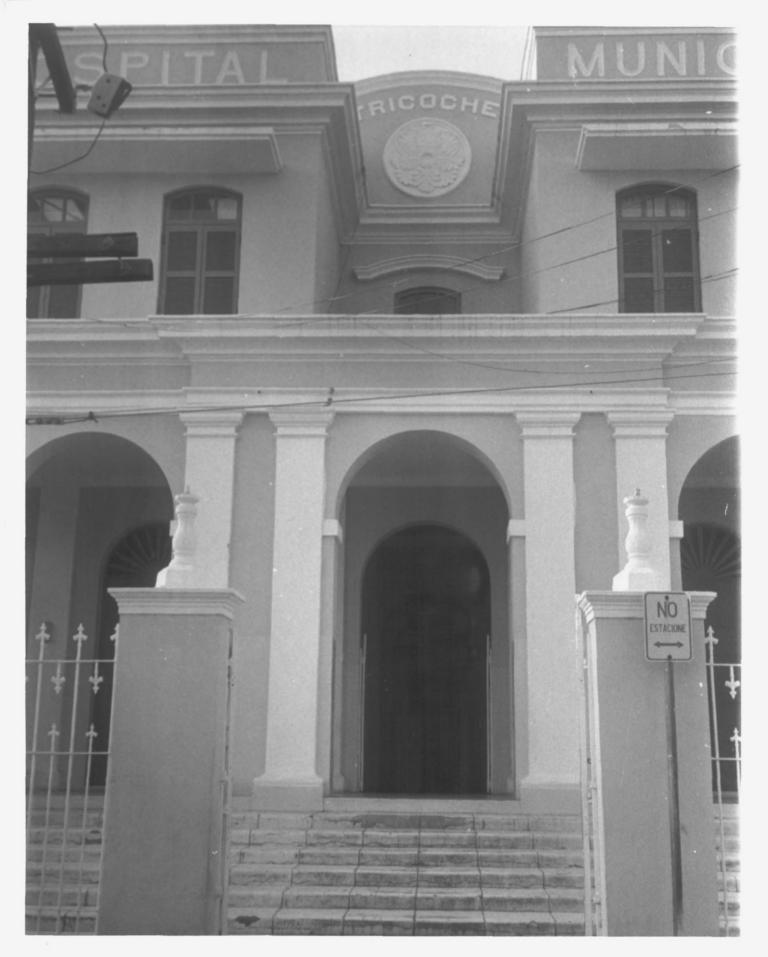

# ALBERGUE CARITATIVO TRICOCHE HOSPITAL TRICOCHE (TRICOCHE HOSPITAL) PONCE: PUERTO RICO PHOTO BY: HECTOR SANTIAGO

NEGATIVES AT P.R.S.H.P.O. MAIN ENTRANCE DETAILS No. 3 in a Set of 8