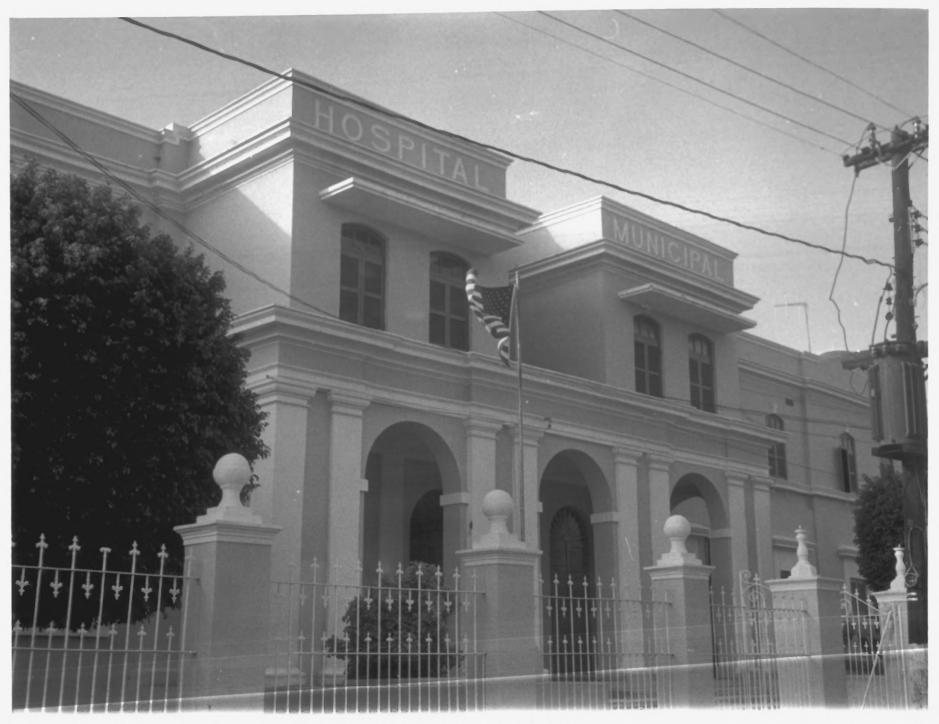

#### ALBERGUE CARITATIVO TRICOCHE HOSPITAL TRICOCHE (TRICOCHE HOSPITAL) PONCE: PUERTO RICO PHOTO BY: HECTOR SANTIAGO JULY 1986 NEGATIVES AT P.R.S.H.P.O. MIAN ENTRANCE No. 2 in a Set of 8