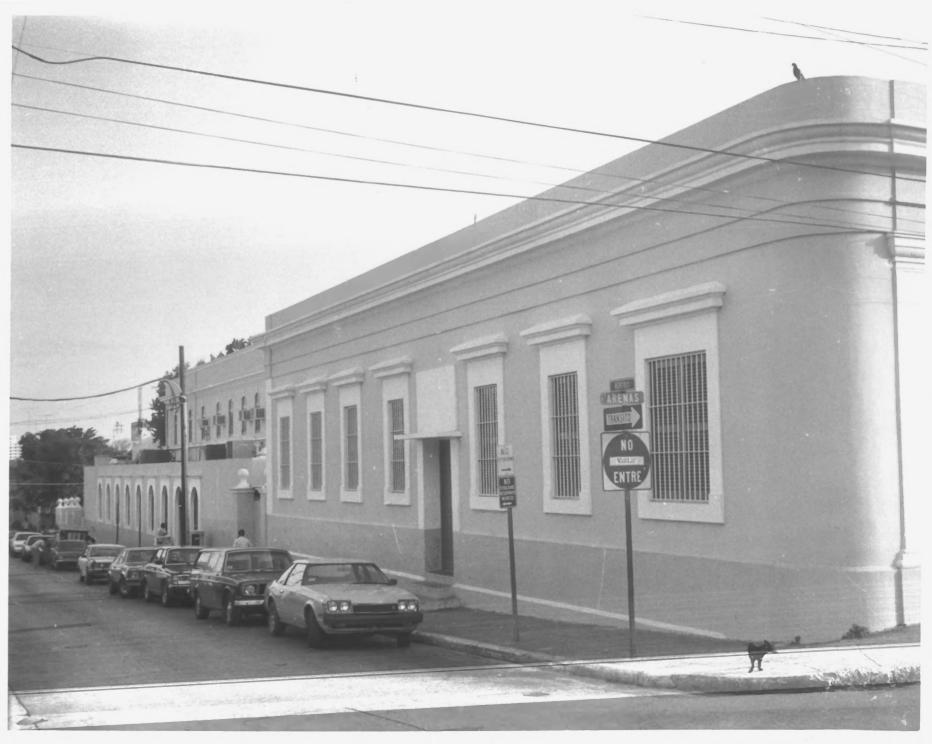

## ALBERGUE CARITATIVO TRICOCHE HOSPITAL TRICOCHE (TRICOCHE HOSPITAL) PONCE: PUERTO RICO PHOTO BY: HECTOR SANTIAGO JULY 1986 NEGATIVES AT P.R.S.H.P.O. WEST ELEVATION No. 5 in a Set of 8

ALBERGUE CARITATIVO TRICOCHE HOSPITAL TRICOCHE (TRICOCHE HOSPITAL) PONCE: PUERTO RICO PHOTO BY: HECTOR SANTIAGO JULY 1986 NEGATIVES AT P.R.S.H.P.O. EAST ELEVATION No. 6 in a Set of 8