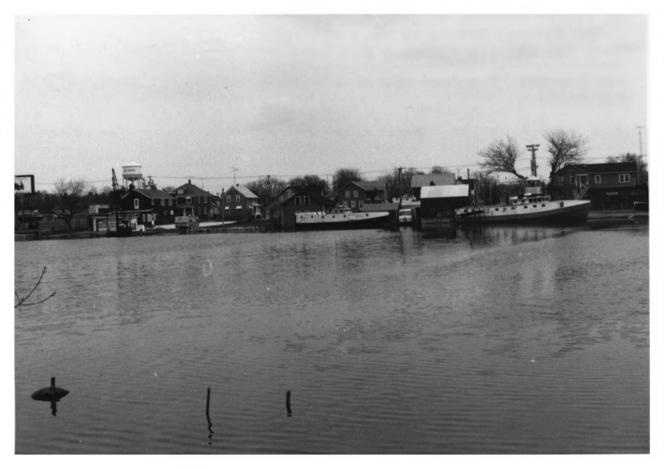

Photo 55 of 90

•

View from Northwest at 17th St Bridge
Block 4 riverfront

APR

1986

Photo 56 of 90

View from West at 17th St. Bridge, 1702 & 1706 East St. Photo 57 of 98 APR 1986

View from Southwest at 17th St Bridge-1702-6 East St -Unloading fishing tug.

APR 1986 Photo 58 of 90

View from Southwest at 17th St Bridge-

Riverfront of Blocks 11 & 12

Photo 59 of 90 APR 1986

TWO RIVERS FISHING VILLAGE DISTRICT Two Rivers, Manitowoc Co., WI Photo by: Shirley duFresne McArthur View from South at 17th St Bridge