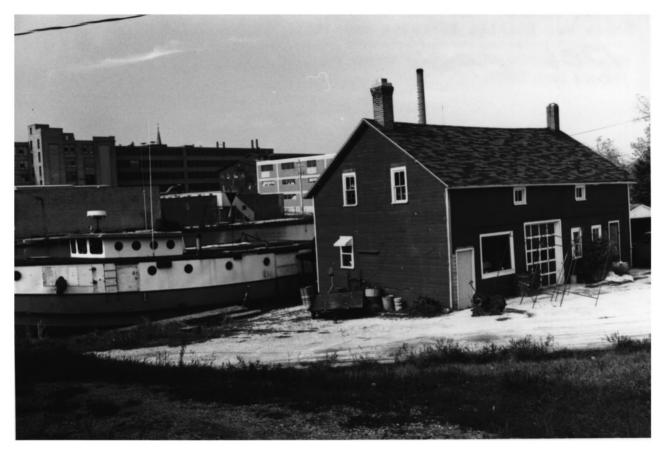

View from West, rear 2006 Rogers Street, Smokehouse.

Photo 34 of 90

TWO RIVERS FISHING VILLAGE DISTRICT Two Rivers, Manitowoc Co., WI Photo by: Shirley duFresne McArthur ∞ View from Southeast, 2010 Rogers Street.