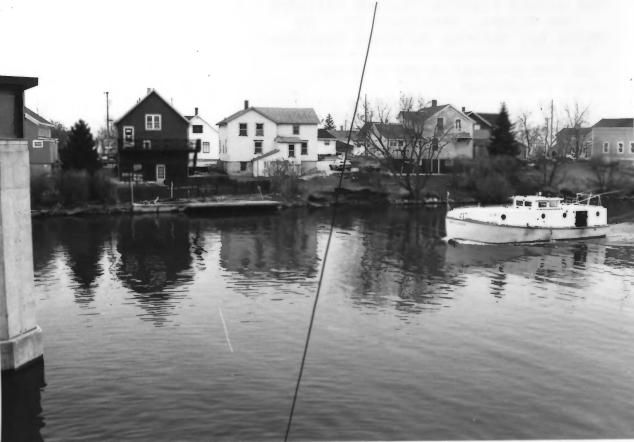

Photo 55 of 90

•

View from Northwest at 17th St Bridge
Block 4 riverfront

APR

1986

Photo 56 of 90

View from West at 17th St. Bridge, 1702 & 1706 East St. Photo 57 of 98 APR 1986

View from Southwest at 17th St Bridge-1702-6 East St -Unloading fishing tug.

APR 1986 Photo 58 of 90

View from Southwest at 17th St Bridge-

Riverfront of Blocks 11 & 12

Photo 59 of 90 APR 1986

TWO RIVERS FISHING VILLAGE DISTRICT Two Rivers, Manitowoc Co., WI Photo by: Shirley duFresne McArthur View from South at 17th St Bridge