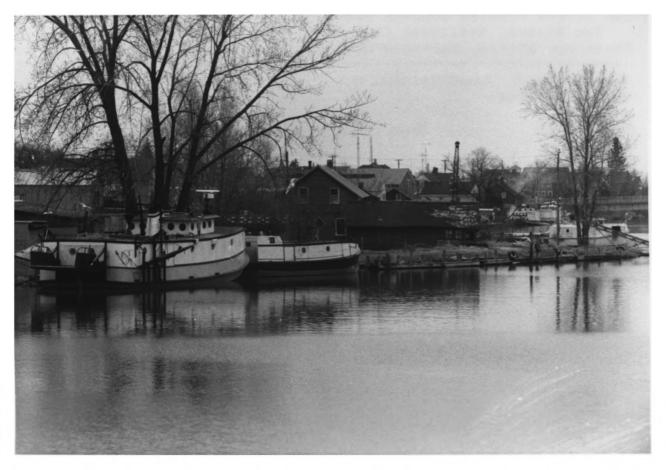

Industries plants across river. Photo 78 of 90

TWO RIVERS FISHING VILLAGE DISTRICT Two Rivers, Manitowoc Co., WI

View from East, rear of 2014 Rogers Street, boat PATHFINDER, & gill nets.

Photo by: Shirley dufresne McArthur Photo 79 of 90"