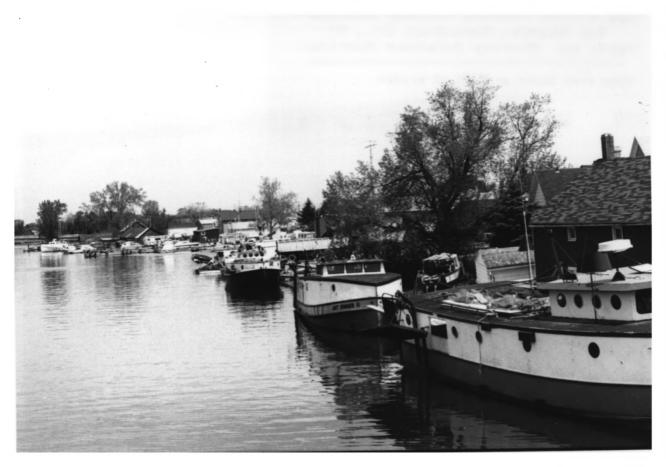

APR 1986 Photo 6.3 of 90

View from Southeast boats AVIS J. & SUSIE Q. behind The Shed 18th Street.

Photo 64 of 90

View from South, Marina at 19th Street.

Pho to 65 of 90

View from East, 1900 Rogers Street.