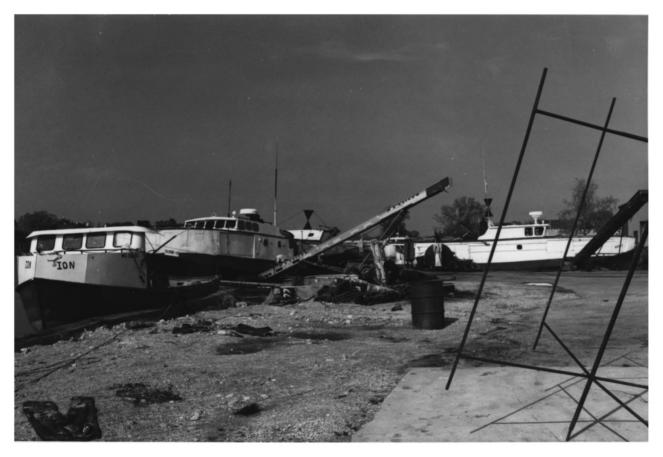

fishing boat SWAER.

Photo 15 of 90 2

TWO RIVERS FISHING VILLAGE DISTRICT Two Rivers, Manitowoc Co., WI Photo by: Shirley duFresne McArthur

View from Southeast 1710 East Street.

Pho to 16 of 90 3

TWO RIVERS FISHING VILLAGE DISTRICT