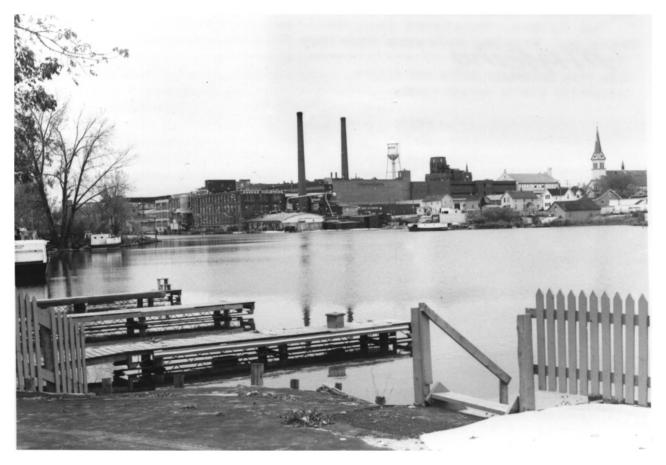

View from Southeast - Harbor entrance at Lake Michigan.

APR 1986 Photo 54 of 90

TWO RIVERS FISHING VILLAGE DISTRICT ... Two Rivers, Manitowoc Co., WI Photo by: Shirley duFresne McArthur ~ View from West 16th Street, East Harbor Park to U.S.Coast Guard Station

Photo 55 of 90

•

View from Northwest at 17th St Bridge
Block 4 riverfront

APR

1986

Photo 56 of 90

View from West at 17th St. Bridge, 1702 & 1706 East St. Photo 57 of 98 APR 1986

View from Southwest at 17th St Bridge-1702-6 East St -Unloading fishing tug.