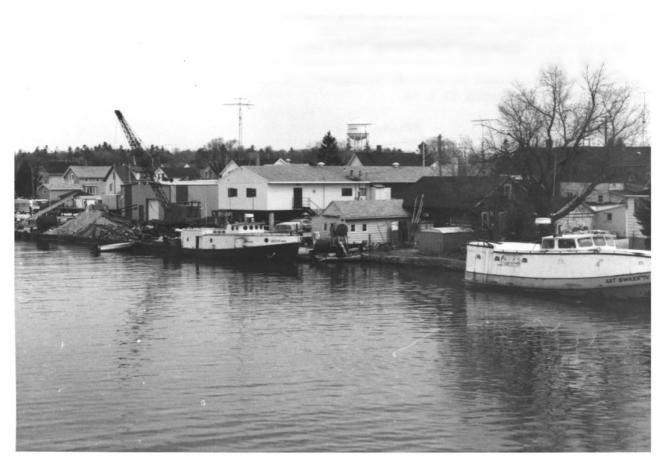

fishing boat SWAER.

Photo 15 of 90 2

TWO RIVERS FISHING VILLAGE DISTRICT Two Rivers, Manitowoc Co., WI Photo by: Shirley duFresne McArthur

View from Southeast 1710 East Street.

Pho to 16 of 90 3

TWO RIVERS FISHING VILLAGE DISTRICT