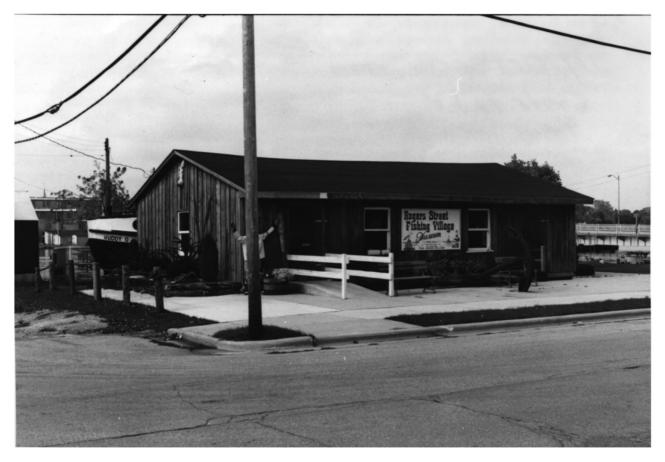

View from East 1820 East Street. Pho to 25 of 90 7

TWO RIVERS FISHING VILLAGE DISTRICT Two Rivers, Manitowoc Co., WI Photo by: Shirley duFresne McArthur®

View from South, 1906 Rogers Street. Pho to 26 of 90