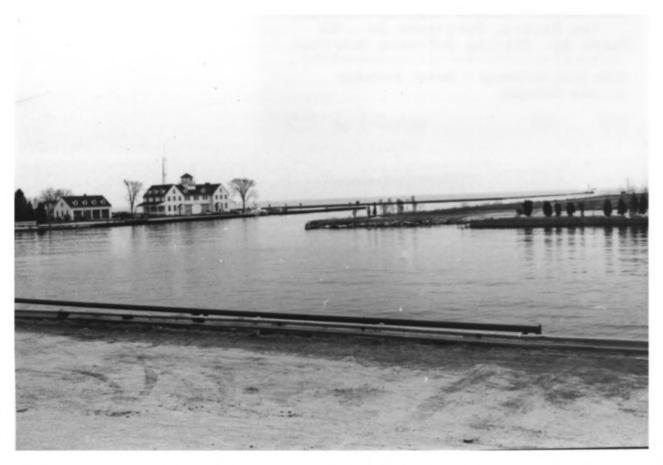

View from Southeast - Harbor entrance at Lake Michigan.

APR 1986 Photo 54 of 90

TWO RIVERS FISHING VILLAGE DISTRICT ... Two Rivers, Manitowoc Co., WI Photo by: Shirley duFresne McArthur ~ View from West 16th Street, East Harbor Park to U.S.Coast Guard Station

Photo 55 of 90

•

View from Northwest at 17th St Bridge
Block 4 riverfront

APR

1986

Photo 56 of 90

View from West at 17th St. Bridge, 1702 & 1706 East St. Photo 57 of 98 APR 1986

View from Southwest at 17th St Bridge-1702-6 East St -Unloading fishing tug.