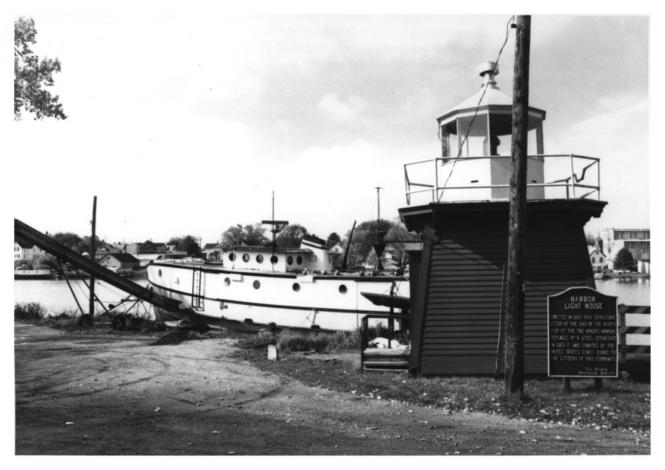

View from Southeast - Harbor entrance at Lake Michigan.

APR 1986 Photo 54 of 90

TWO RIVERS FISHING VILLAGE DISTRICT ... Two Rivers, Manitowoc Co., WI Photo by: Shirley duFresne McArthur ~ View from West 16th Street, East Harbor Park to U.S.Coast Guard Station