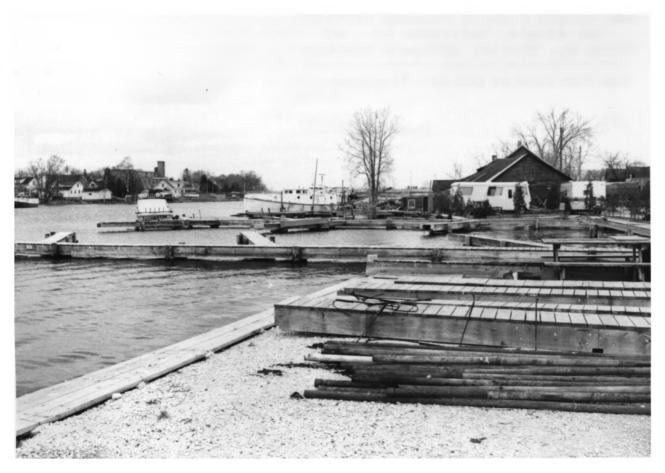

APR 1986 Photo 6.3 of 90

View from Southeast boats AVIS J. & SUSIE Q. behind The Shed 18th Street.

Photo 64 of 90

View from South, Marina at 19th Street.

Pho to 65 of 90

View from East, 1900 Rogers Street.

Pho to 66 of 90

TWO RIVERS FISHING VILLAGE DISTRICT Two Rivers, Manitowoc Co., WI Photo by: Shirley duFresne McArthur View from East, Docking and boat ramp at

1904–8 Rogers Street. Photo  $oldsymbol{67}$  of  $oldsymbol{90}$ 