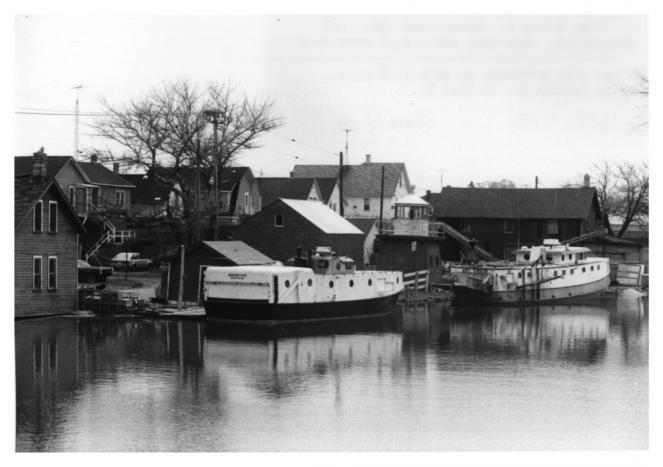

fishing boat SWAER.

Photo 15 of 90 2

TWO RIVERS FISHING VILLAGE DISTRICT Two Rivers, Manitowoc Co., WI Photo by: Shirley duFresne McArthur

View from Southeast 1710 East Street.

Pho to 16 of 90 3

TWO RIVERS FISHING VILLAGE DISTRICT