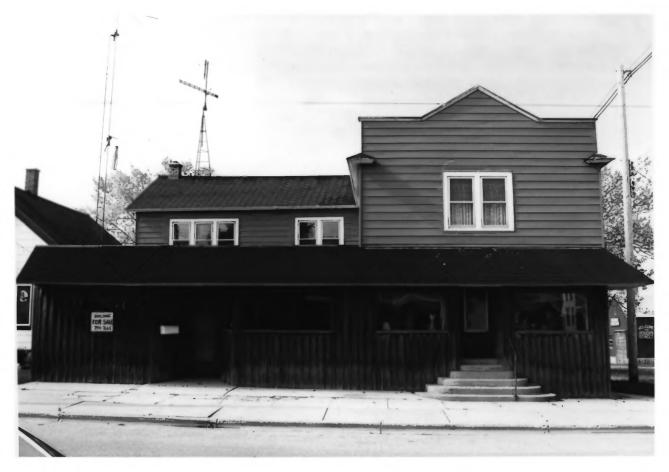

View from South 1702 East Street and view up East Street. Photo 14 of 90 7

TWO RIVERS FISHING UTILAGE DISTRICT Two Rivers, Manitowoc Co., WI Photo by: Shirley duFresne McArthur

View from Southeast 1706 East Street and

fishing boat SWAER.

Photo 15 of 90 2

TWO RIVERS FISHING VILLAGE DISTRICT Two Rivers, Manitowoc Co., WI Photo by: Shirley duFresne McArthur

View from Southeast 1710 East Street.

Pho to 16 of 90 3

TWO RIVERS FISHING VILLAGE DISTRICT