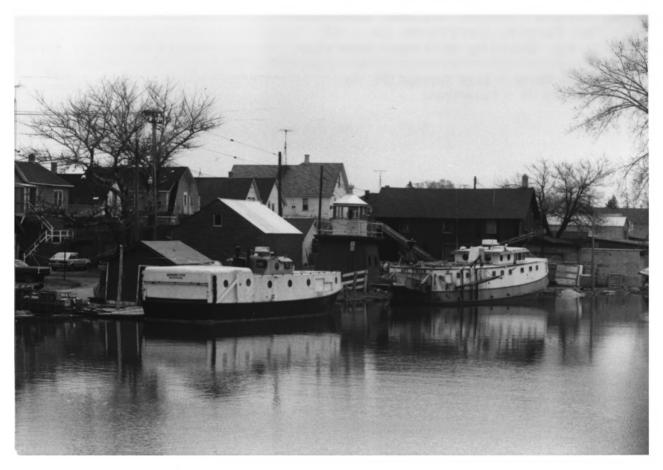

fishing boat SWAER.

Photo 15 of 90 2

TWO RIVERS FISHING VILLAGE DISTRICT Two Rivers, Manitowoc Co., WI Photo by: Shirley duFresne McArthur

View from Southeast 1710 East Street.

Pho to 16 of 90 3

TWO RIVERS FISHING VILLAGE DISTRICT