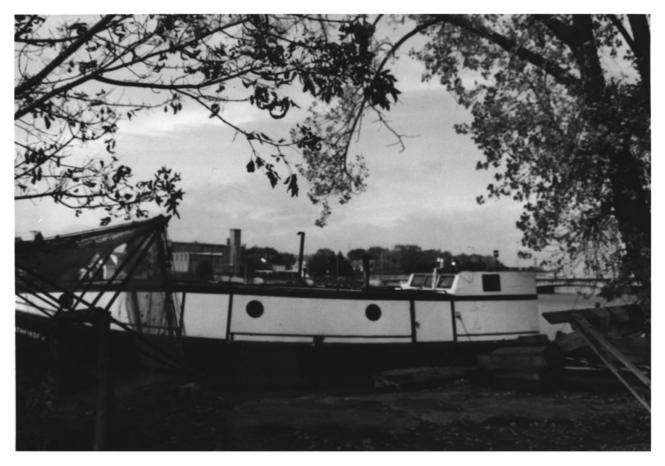

Industries plants across river. Photo 78 of 90

TWO RIVERS FISHING VILLAGE DISTRICT Two Rivers, Manitowoc Co., WI

View from East, rear of 2014 Rogers Street, boat PATHFINDER, & gill nets.

Photo by: Shirley dufresne McArthur Photo 79 of 90"