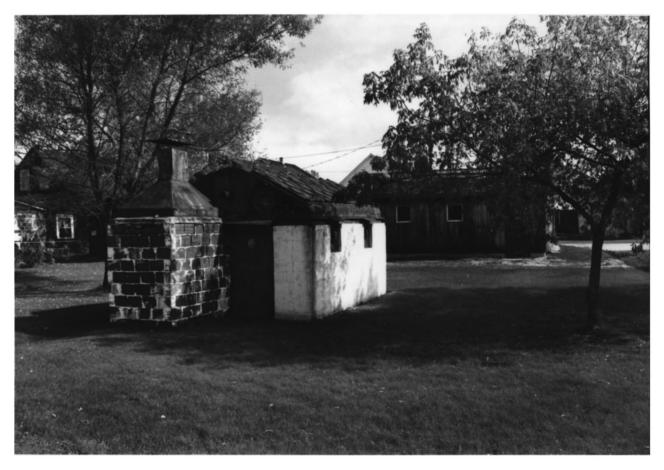

View from West, rear 2006 Rogers Street, Smokehouse.

Photo 34 of 90

TWO RIVERS FISHING VILLAGE DISTRICT Two Rivers, Manitowoc Co., WI Photo by: Shirley duFresne McArthur ∞ View from Southeast, 2010 Rogers Street.