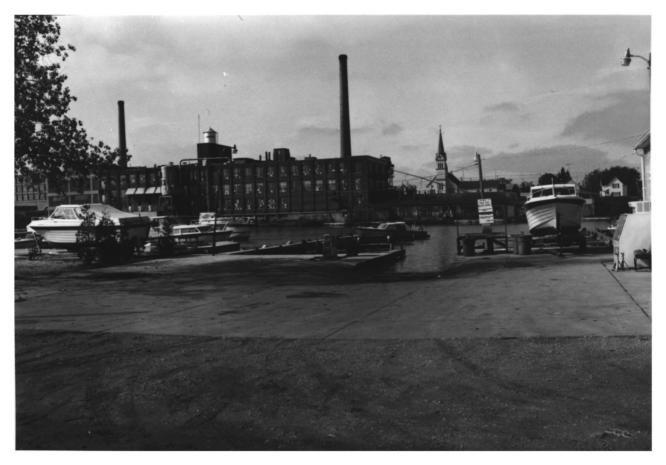

View from North at 18th Street East Twin River - 17th Street Bridge

APR 1986 Photo 80 of 90

View from Southeast at 17th Street Bridge - Eggers Manufacturing Co.

Photo 81 of 90 APR 1986

View from Southeast at 17th Street
Bridge - Hamilton Mfg. Co.

APR 1986 Photo \$2 of 90

Hamilton Manufacturing Co. APR 1980

View from East on 17th Street Bridge, Photo **83** of 90

View from East- 17th Street Bridge and Hamilton Mfg Co.

APR 1986 Photo 84 of 90

View from Northeast at 17th Street Bridge- Hamilton Mfg Co. APR 1986 Photo 85 of 90