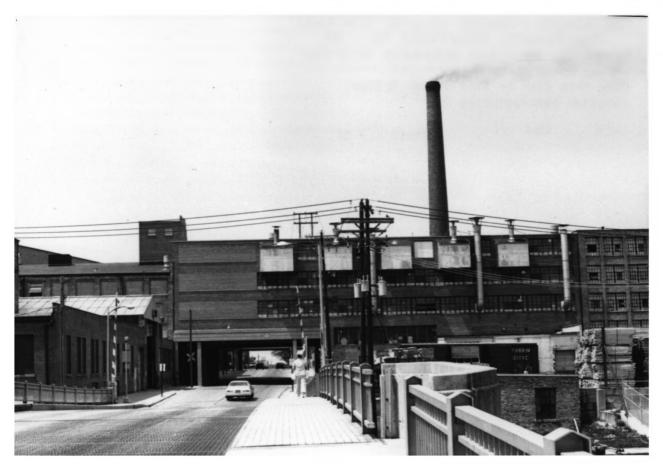

View from North at 18th Street East Twin River - 17th Street Bridge

APR 1986 Photo 80 of 90

View from Southeast at 17th Street Bridge - Eggers Manufacturing Co.

Photo 81 of 90 APR 1986

View from Southeast at 17th Street
Bridge - Hamilton Mfg. Co.

APR 1986 Photo \$2 of 90

Hamilton Manufacturing Co. APR 1980

View from East on 17th Street Bridge, Photo **83** of 90

View from East- 17th Street Bridge and Hamilton Mfg Co.

APR 1986 Photo 84 of 90

View from Northeast at 17th Street Bridge- Hamilton Mfg Co. APR 1986 Photo 85 of 90

View from South at 17th St Bridge -1706 East Street & riverfront

Photo 86 of 90 1986 APR