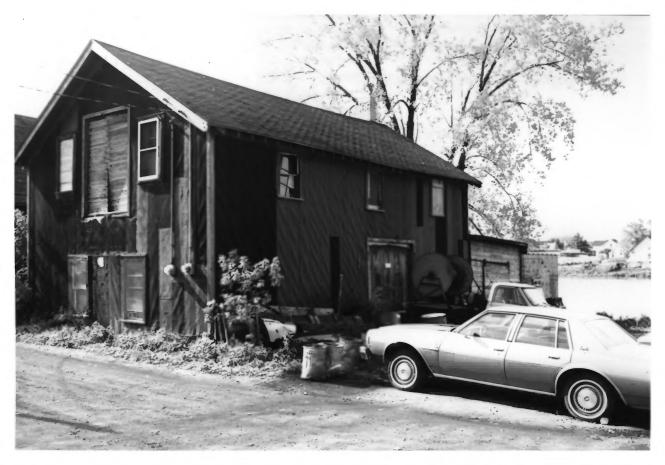

APR 1986 Photo 6.3 of 90

View from Southeast boats AVIS J. & SUSIE Q. behind The Shed 18th Street.

Photo 64 of 90

View from South, Marina at 19th Street.

Pho to 65 of 90

View from East, 1900 Rogers Street.