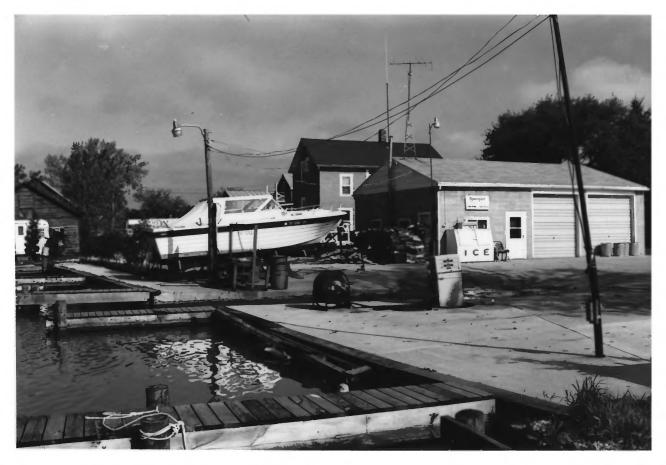

APR 1986 Photo 6.3 of 90

View from Southeast boats AVIS J. & SUSIE Q. behind The Shed 18th Street.

Photo 64 of 90

View from South, Marina at 19th Street.

Pho to 65 of 90

View from East, 1900 Rogers Street.

Pho to 66 of 90

TWO RIVERS FISHING VILLAGE DISTRICT Two Rivers, Manitowoc Co., WI Photo by: Shirley duFresne McArthur View from East, Docking and boat ramp at

1904–8 Rogers Street. Photo  $oldsymbol{67}$  of  $oldsymbol{90}$ 