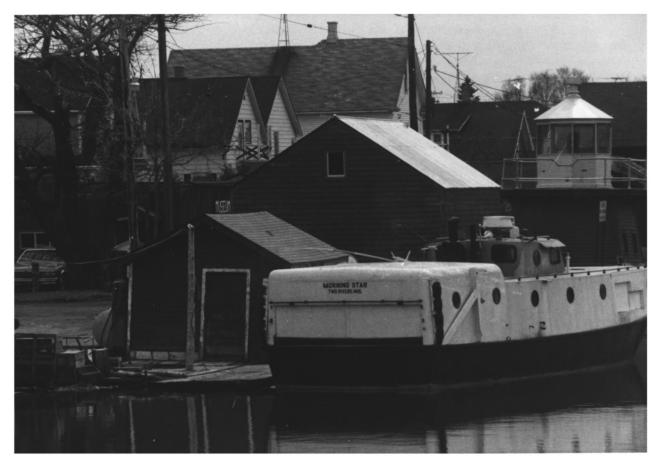

fishing boat SWAER.

Photo 15 of 90 2

TWO RIVERS FISHING VILLAGE DISTRICT Two Rivers, Manitowoc Co., WI Photo by: Shirley duFresne McArthur

View from Southeast 1710 East Street.

Pho to 16 of 90 3

TWO RIVERS FISHING VILLAGE DISTRICT