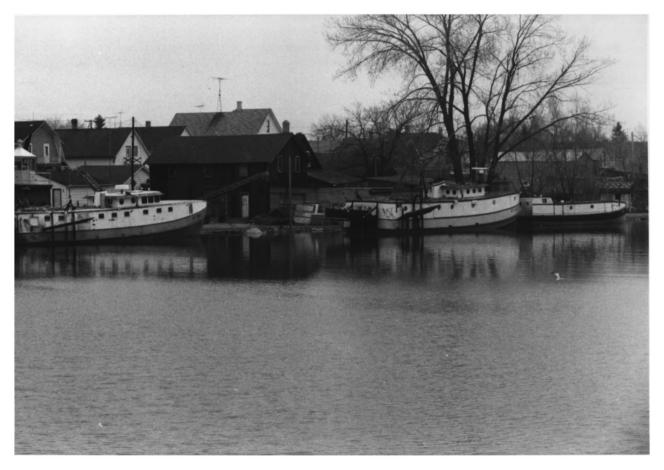

Photo 55 of 90

•

View from Northwest at 17th St Bridge
Block 4 riverfront

APR

1986

Photo 56 of 90

View from West at 17th St. Bridge, 1702 & 1706 East St. Photo 57 of 98 APR 1986

View from Southwest at 17th St Bridge-1702-6 East St -Unloading fishing tug.

APR 1986 Photo 58 of 90

View from Southwest at 17th St Bridge-

Riverfront of Blocks 11 & 12

Photo 59 of 90 APR 1986

TWO RIVERS FISHING VILLAGE DISTRICT Two Rivers, Manitowoc Co., WI Photo by: Shirley duFresne McArthur View from South at 17th St Bridge