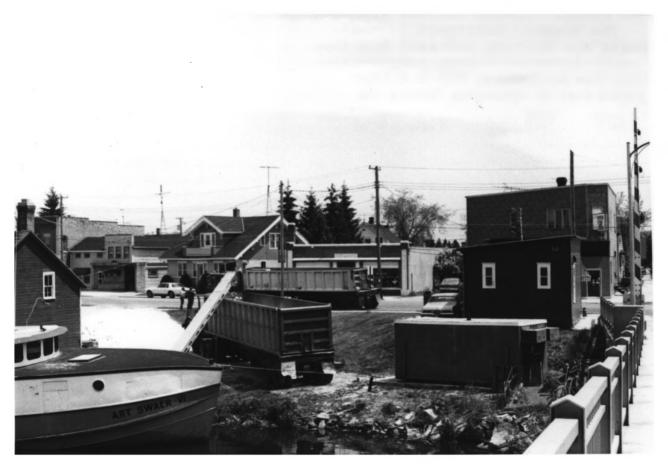

Photo 55 of 90

•

View from Northwest at 17th St Bridge
Block 4 riverfront

APR

1986

Photo 56 of 90

View from West at 17th St. Bridge, 1702 & 1706 East St. Photo 57 of 98 APR 1986

View from Southwest at 17th St Bridge-1702-6 East St -Unloading fishing tug.

APR 1986 Photo 58 of 90

View from Southwest at 17th St Bridge-

Riverfront of Blocks 11 & 12

Photo 59 of 90 APR 1986

TWO RIVERS FISHING VILLAGE DISTRICT Two Rivers, Manitowoc Co., WI Photo by: Shirley duFresne McArthur View from South at 17th St Bridge