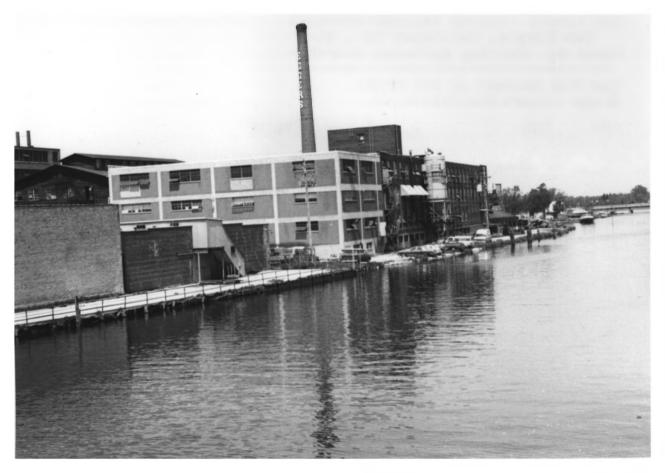

View from North at 18th Street East Twin River - 17th Street Bridge

APR 1986 Photo 80 of 90

View from Southeast at 17th Street Bridge - Eggers Manufacturing Co.

Photo 81 of 90 APR 1986

View from Southeast at 17th Street
Bridge - Hamilton Mfg. Co.

APR 1986 Photo \$2 of 90

Hamilton Manufacturing Co. APR 1980

View from East on 17th Street Bridge, Photo **83** of 90

View from East- 17th Street Bridge and Hamilton Mfg Co.

APR 1986 Photo 84 of 90

View from Northeast at 17th Street Bridge- Hamilton Mfg Co. APR 1986 Photo 85 of 90