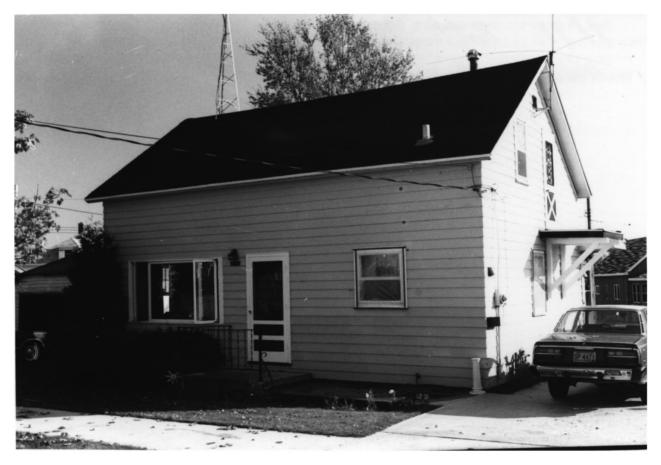

View from North 1111 16th Street.

Pho to 2 of 90 -

TWO RIVERS FISHING VILLAGE DISTRICT Two Rivers, Manitowoc Co., WI Photo by: Shirley duFresne McArthur ∞

View from North 1119 16th Street.

Photo 3 of 90 7