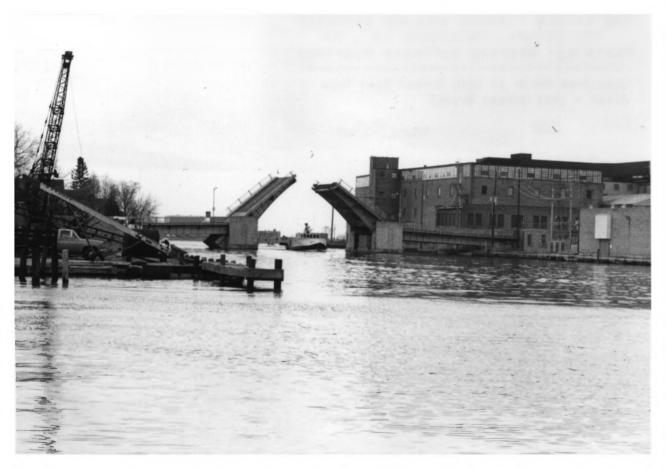

View from North at 18th Street East Twin River - 17th Street Bridge

APR 1986 Photo 80 of 90

View from Southeast at 17th Street Bridge - Eggers Manufacturing Co.

Photo 81 of 90 APR 1986

View from Southeast at 17th Street
Bridge - Hamilton Mfg. Co.

APR 1986 Photo \$2 of 90

Hamilton Manufacturing Co. APR 1980

View from East on 17th Street Bridge, Photo **83** of 90

View from East- 17th Street Bridge and Hamilton Mfg Co.

APR 1986 Photo 84 of 90

View from Northeast at 17th Street Bridge- Hamilton Mfg Co. APR 1986 Photo 85 of 90