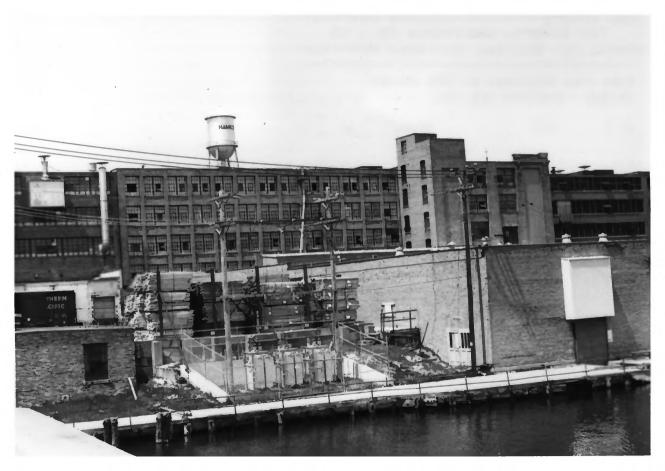

View from North at 18th Street East Twin River - 17th Street Bridge

APR 1986 Photo 80 of 90

View from Southeast at 17th Street Bridge - Eggers Manufacturing Co.

Photo 81 of 90 APR 1986

View from Southeast at 17th Street
Bridge - Hamilton Mfg. Co.

APR 1986 Photo \$2 of 90

Hamilton Manufacturing Co. APR 1980

View from East on 17th Street Bridge, Photo **83** of 90

View from East- 17th Street Bridge and Hamilton Mfg Co.

APR 1986 Photo 84 of 90

View from Northeast at 17th Street Bridge- Hamilton Mfg Co. APR 1986 Photo 85 of 90