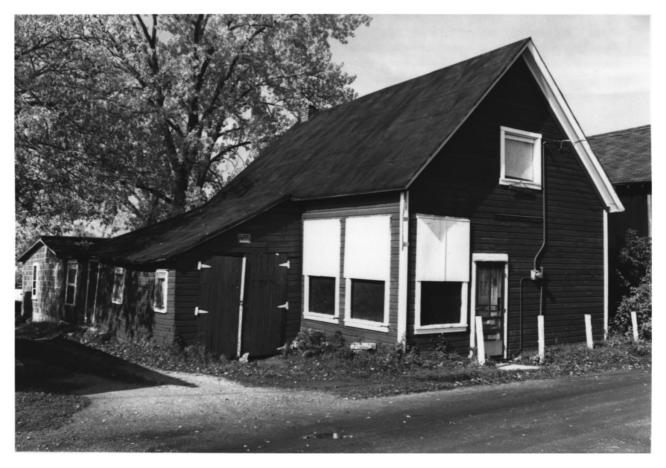

TWO RIVERS FISHING VILLAGE DISTRICT Two Rivers, Manitowoc Co., WI へ Photo by: Shirley duFresne McArthur∞

View from South at 18th Street, rear uard The Shed, 1204 18th Street.

Photo 20 of 90

TWO RIVERS FISHING VILLAGE DISTRICT Two Rivers, Manitowoc Co., WI Photo by: Shirley duFresne McArthur