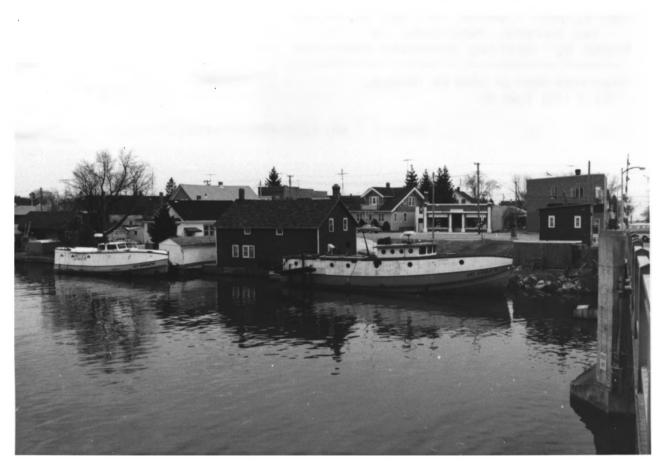

APR 1986 Photo 6.3 of 90

View from Southeast boats AVIS J. & SUSIE Q. behind The Shed 18th Street.

Photo 64 of 90

View from South, Marina at 19th Street.

Pho to 65 of 90

View from East, 1900 Rogers Street.