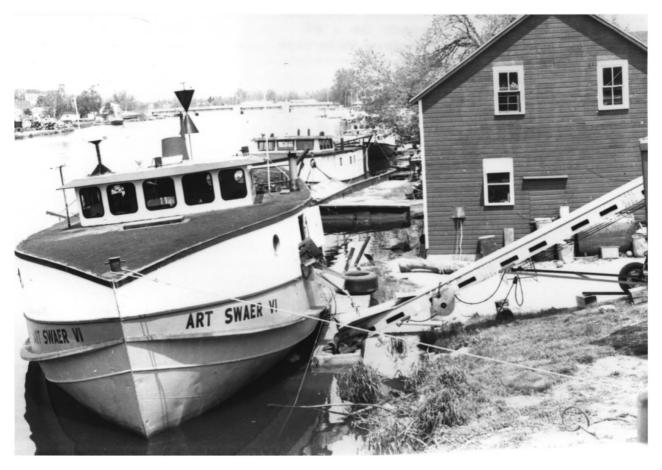

fishing boat SWAER.

Photo 15 of 90 2

TWO RIVERS FISHING VILLAGE DISTRICT Two Rivers, Manitowoc Co., WI Photo by: Shirley duFresne McArthur

View from Southeast 1710 East Street.

Pho to 16 of 90 3

TWO RIVERS FISHING VILLAGE DISTRICT