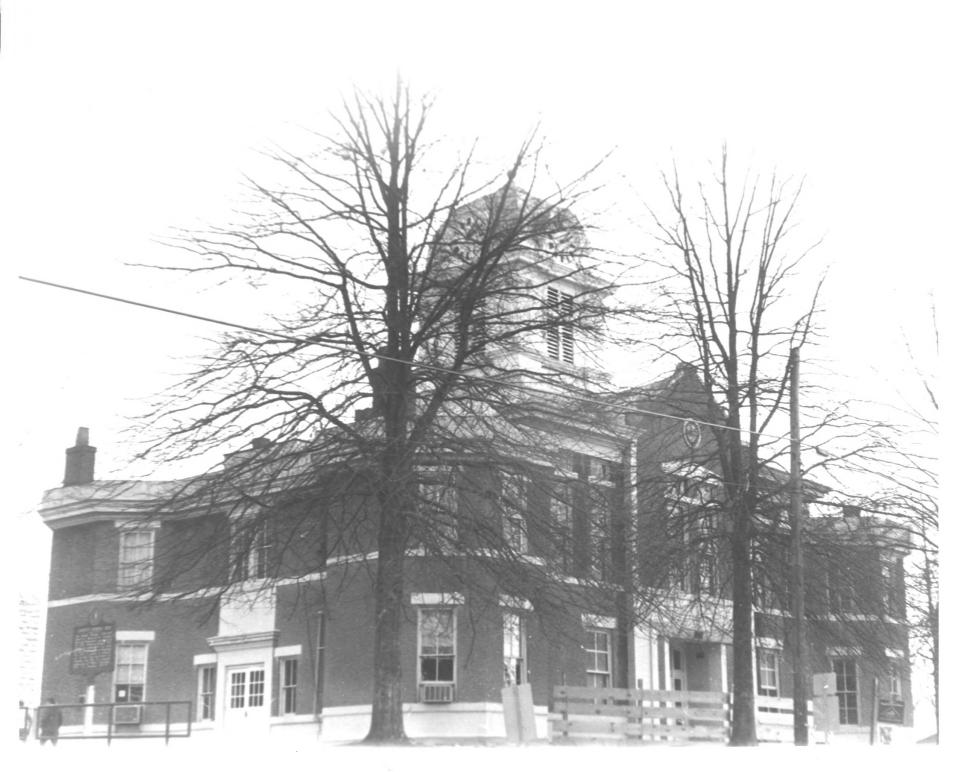

Photo 5. \$\infty\$7

Perspective of courthouse from the northwest (main entrance on west at right).

JUN 21 1976

Morgan County Courthouse West Liberty, Kentucky J. Kent Nickell March 13, 1976

Photo 6. 4.7 View of north side.