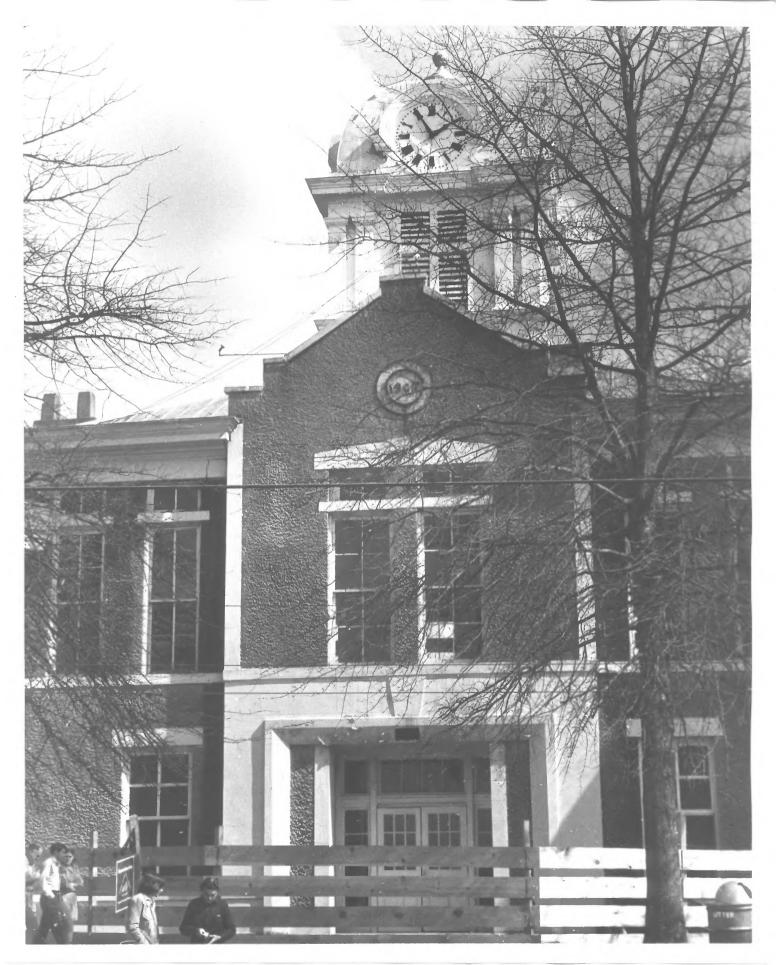

Morgan County Courthouse West Liberty, Kentucky J. Kent Nickell March 13, 1976

Photo 4. 4/7
Main entrance (west) and tower.

JUL 1 9 1976

JUN 21 1975

Morgan County Courthouse West Liberty, Kentucky J. Kent Nickell March 13, 1976