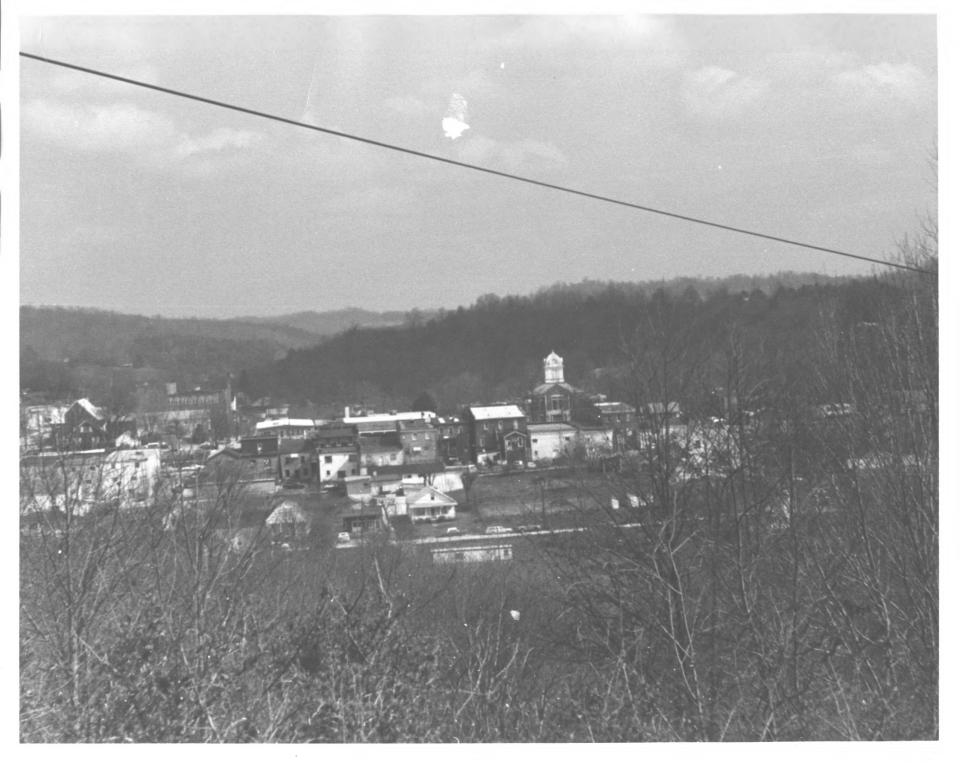

View of West Liberty showing west side of courthouse from a distance.

JUL 1 9 1976 Doc JUN 21 1976

Morgan County Courthouse 1 Building West Liberty, Kentucky Claude S. Wells (around 1930) Filed: Mr. Lynn Nickell -West Liberty, Kentucky JUL 19 1976 Photo 3. 42 Old photograph of courthouse showing the north front before the surface was stuccoed. JUN 21 1976 A part of the old commercial 30006 Building 15 incorporated in the new 130, 1ding But 10 not unsite - 4Pis Building was Built Before the court planse court Herracethis Picture shows care Hatel (Built 1828) form dans 1964 - + Apport 88 the old commercial BANK Building -