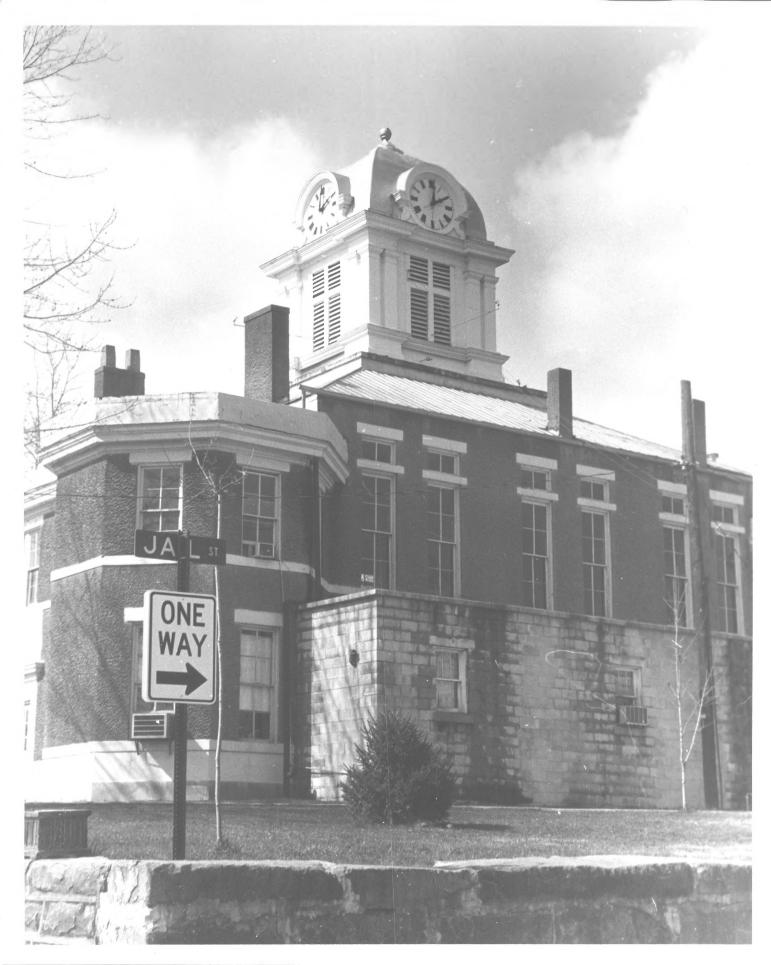

Morgan County Courthouse West Liberty, Kentucky J. Kent Nickell March 13, 1976 Photo 8. 1 47 View of south side. JUN 21 1976 IIIL 19 1976 Dec

Morgan County Courthouse
West Liberty, Kentucky
J. Kent Nickell
March 13, 1976
Photo 2. 47