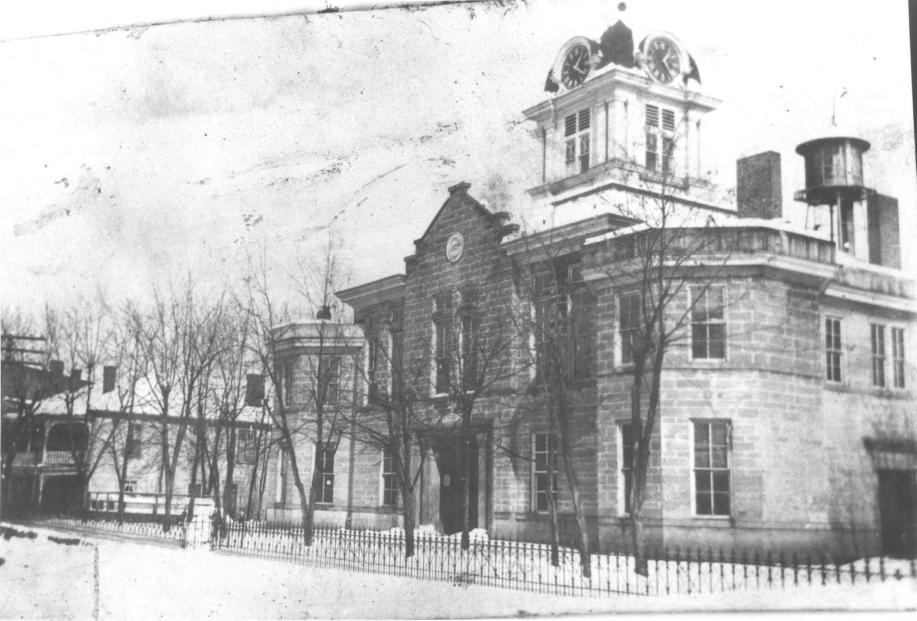

View of West Liberty showing west side of courthouse from a distance.

JUL 1 9 1976 Doc JUN 21 1976

Morgan County Courthouse 1 Building West Liberty, Kentucky Claude S. Wells (around 1930) Filed: Mr. Lynn Nickell -West Liberty, Kentucky JUL 19 1976 Photo 3. 42 Old photograph of courthouse showing the north front before the surface was stuccoed. JUN 21 1976 A part of the old commercial 30006 Building 15 incorporated in the new 130, 1ding But 10 not unsite - 4Pis Building was Built Before the court planse court Herracethis Picture shows care Hatel (Built 1828) form dans 1964 - + Apport 88 the old commercial BANK Building -