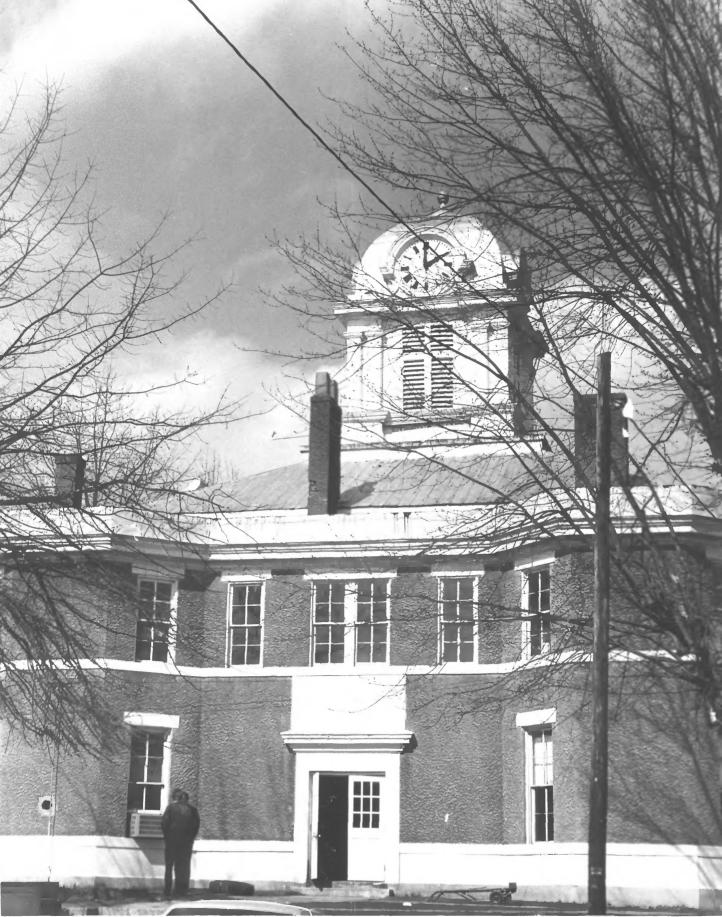

Morgan County Courthouse West Liberty, Kentucky J. Kent Nickell March 13, 1976 Photo 8. 1 47 View of south side. JUN 21 1976 IIIL 19 1976 Dec

Morgan County Courthouse
West Liberty, Kentucky
J. Kent Nickell
March 13, 1976
Photo 2. 47