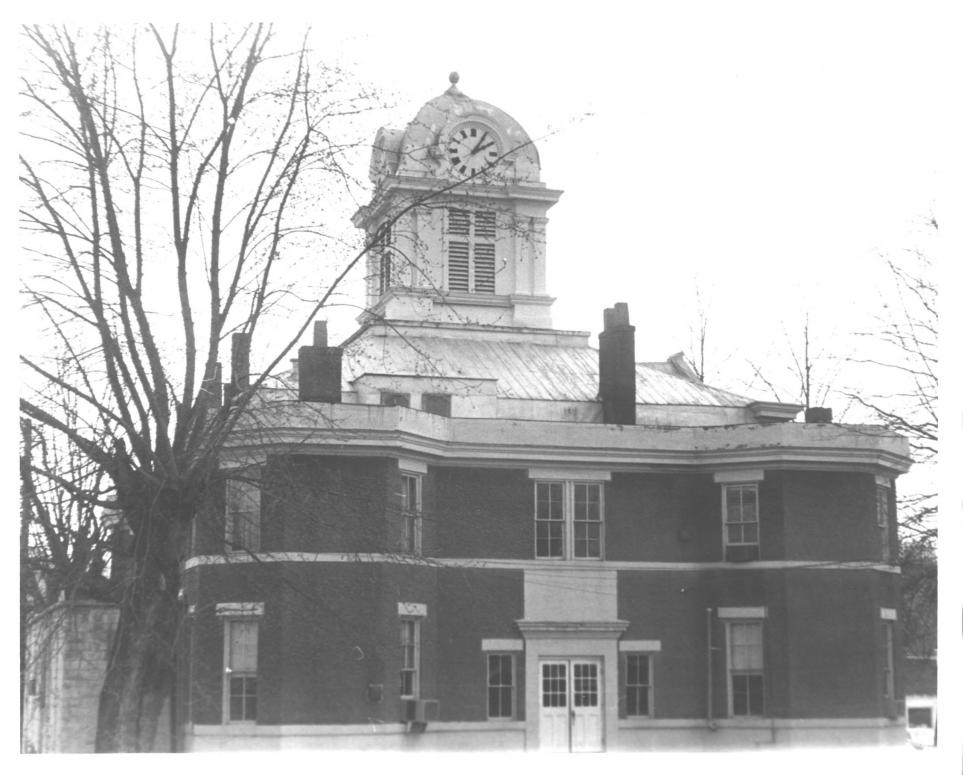

Morgan County Courthouse West Liberty, Kentucky J. Kent Nickell March 13, 1976

Photo 4. 4/7
Main entrance (west) and tower.

JUL 1 9 1976

JUN 21 1975

Morgan County Courthouse West Liberty, Kentucky J. Kent Nickell March 13, 1976