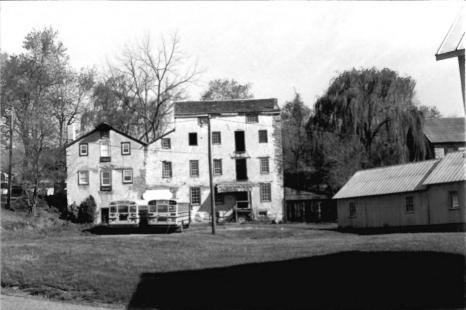

Alexandria & Holland Townships, Hunterdon County, New Jersey Site # 13, Upper Mill Complex Direction of View: N Photo Date: 1987 Photo credit & Neg. Repository:

Alexandria Twp. Historical Society

Little York Historic District

Photo 15 of 33

Little York Historic District Alexandria & Holland Townships, Hunterdon County, New Jersey Site # 13, Upper Mill Complex Direction of View: NW Photo Date: 1987 Photo credit & Neg. Repository: Alexandria Twp. Historical Society Photo 16 of 33