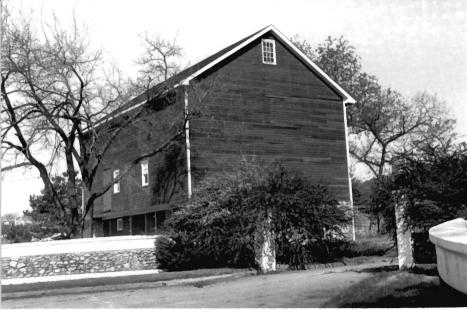

Photo 15 of 33

Little York Historic District Alexandria & Holland Townships, Hunterdon County, New Jersey Site # 13, Upper Mill Complex Direction of View: NW Photo Date: 1987 Photo credit & Neg. Repository: Alexandria Twp. Historical Society Photo 16 of 33