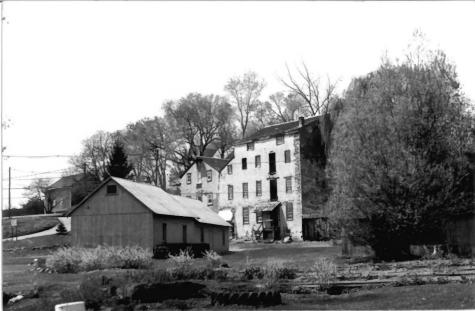

Alexandria & Holland Townships, Hunterdon County, New Jersey Site # 13, Upper Mill Complex Direction of View: N Photo Date: 1987 Photo credit & Neg. Repository:

Alexandria Twp. Historical Society

Little York Historic District

Photo 15 of 33

Little York Historic District Alexandria & Holland Townships, Hunterdon County, New Jersey Site # 13, Upper Mill Complex Direction of View: NW Photo Date: 1987 Photo credit & Neg. Repository: Alexandria Twp. Historical Society Photo 16 of 33