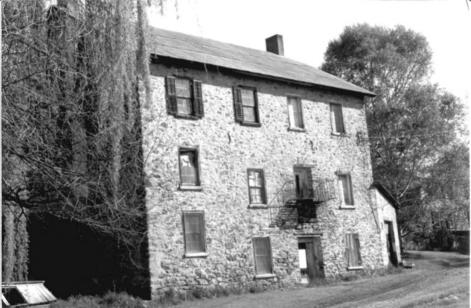

Alexandria & Holland Townships, Hunterdon County, New Jersey Site # 13, Upper Mill Complex Direction of View: N Photo Date: 1987 Photo credit & Neg. Repository:

Alexandria Twp. Historical Society

Little York Historic District

Photo 15 of 33

Little York Historic District Alexandria & Holland Townships, Hunterdon County, New Jersey Site # 13, Upper Mill Complex Direction of View: NW Photo Date: 1987 Photo credit & Neg. Repository: Alexandria Twp. Historical Society Photo 16 of 33