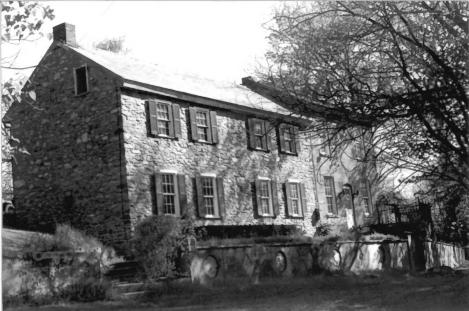

Little York Historic District Alexandria & Holland Townships. Hunterdon County, New Jersey Site # 23, out kitchen Direction of View: SW Photo Date: 1987 Photo credit & Neg. Repository: Alexandria Twp. Historical Society

Photo # 28 of 33

Little York Historic District Alexandria & Holland Townships, Hunterdon County, New Jersey Site # 23 Direction of View: SW Photo Date: 1985 Photo credit & Neg. Repository: Alexandria Twp. Historical Society Photo # 29 of 33