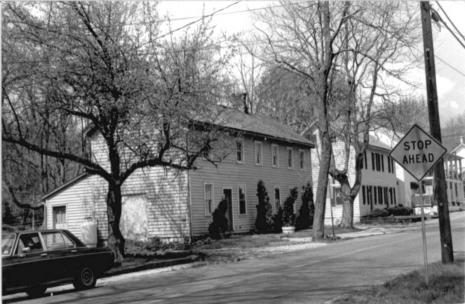

Photo # 6 of 33

Little York Historic District Alexandria & Holland Townships, Hunterdon County, New Jersey Route 617, at Sweet Hollow Road Direction of View: SW Photo Date: 1987 Photo credit & Neg. Repository:

Alexandria Twp. Historical Society

Photo #7 of 33

Little York Historic District Alexandria & Holland Townships, Hunterdon County, New Jersey Site # 9, Upper store Direction of View: NW Photo Date: 1987 Photo credit & Neg. Repository: Alexandria Twp. Historical Society Photo # 8 of 33