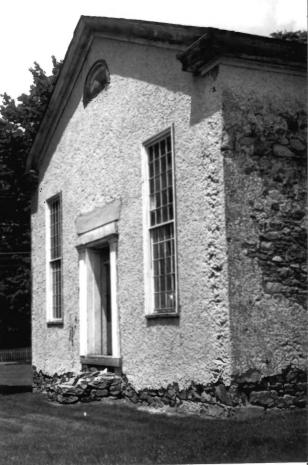

Photo # 2 & 33

Alexandria & Holland Townships, Hunterdon County, New Jersey Site # 5, Presbyterian Chapel Direction of View: NW Photo Date: 1987 Photo credit & Neg. Repository:

Alexandria Twp. Historical Society