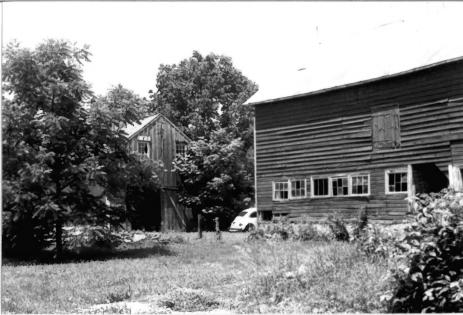

Little York Historic District

Alexandria & Holland Townships, Hunterdon County, New Jersey Site # 15, barns Direction of View: NW Photo Date: 1987 Photo credit & Neg. Repository: Alexandria Twp. Historical Society