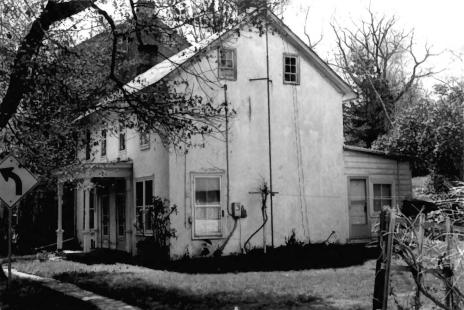

Little York Historic District Alexandria & Holland Townships. Hunterdon County, New Jersey Site # 23, out kitchen Direction of View: SW Photo Date: 1987 Photo credit & Neg. Repository: Alexandria Twp. Historical Society

Photo # 28 of 33

Little York Historic District Alexandria & Holland Townships, Hunterdon County, New Jersey Site # 23 Direction of View: SW Photo Date: 1985 Photo credit & Neg. Repository: Alexandria Twp. Historical Society Photo # 29 of 33