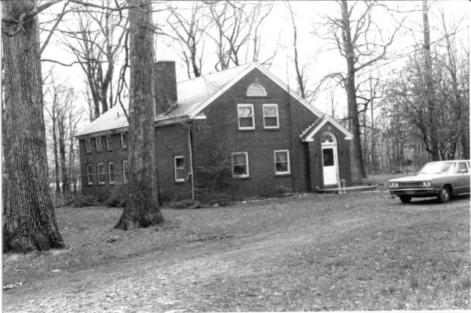

Photo # 13 of 33

Little York Historic District Alexandria & Holland Townships. Hunterdon County, New Jersey Site # 12, Creamry/cheese factory Direction of View: NE Photo Date: 1987 Photo credit & Neg. Repository: Alexandria Twp. Historical Society Photo # 14 of 33