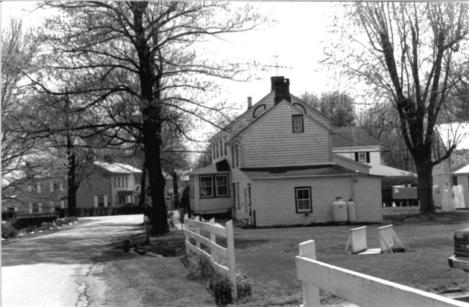

Little York Historic District

Little York Historic District Alexandria & Holland Townships. Hunterdon County, New Jersey Site # 11 Direction of View: NE Photo Date: 1987 Photo credit & Neg. Repository: Alexandria Twp. Historical Society

Photo # 13 of 33

Little York Historic District Alexandria & Holland Townships. Hunterdon County, New Jersey Site # 12, Creamry/cheese factory Direction of View: NE Photo Date: 1987 Photo credit & Neg. Repository: Alexandria Twp. Historical Society Photo # 14 of 33