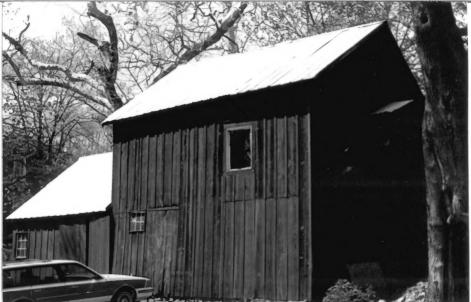

Little York Historic District Alexandria & Holland Townships, Hunterdon County, New Jersey Site # 14 Direction of View: NW Photo Date: 1987

Direction of View: NW Photo Date: 1 Photo credit & Neg. Repository: Alexandria Twp. Historical Society

Little York Historic District Alexandria & Holland Townships, Hunterdon County, New Jersey Site # 14, barn Direction of View: NW Photo Date: 1985

Photo credit & Neg. Repository: Alexandria Twp. Historical Society