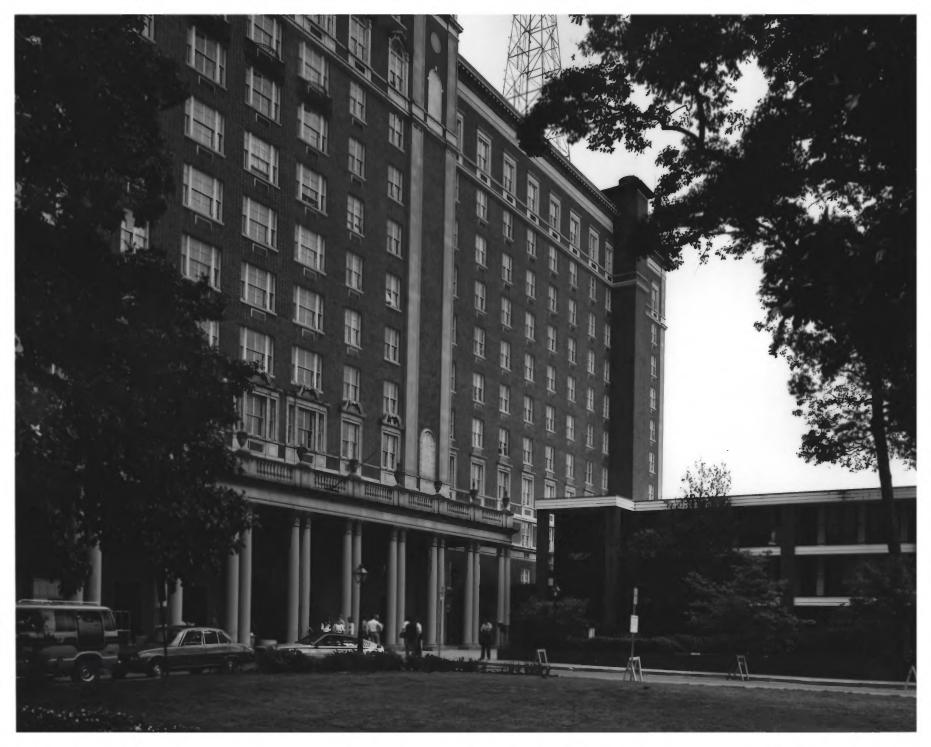

ATLANTA BILTMORE HOTEL B, MOV 14 1979 Atlanta, Fulton County, Georgia Photographer: James R. Lockhart Date: May, 1979 Negative filed: Georgia Department of Natural Resources JAN 20 Street entrance facade to hotel; photographer facing S.E.