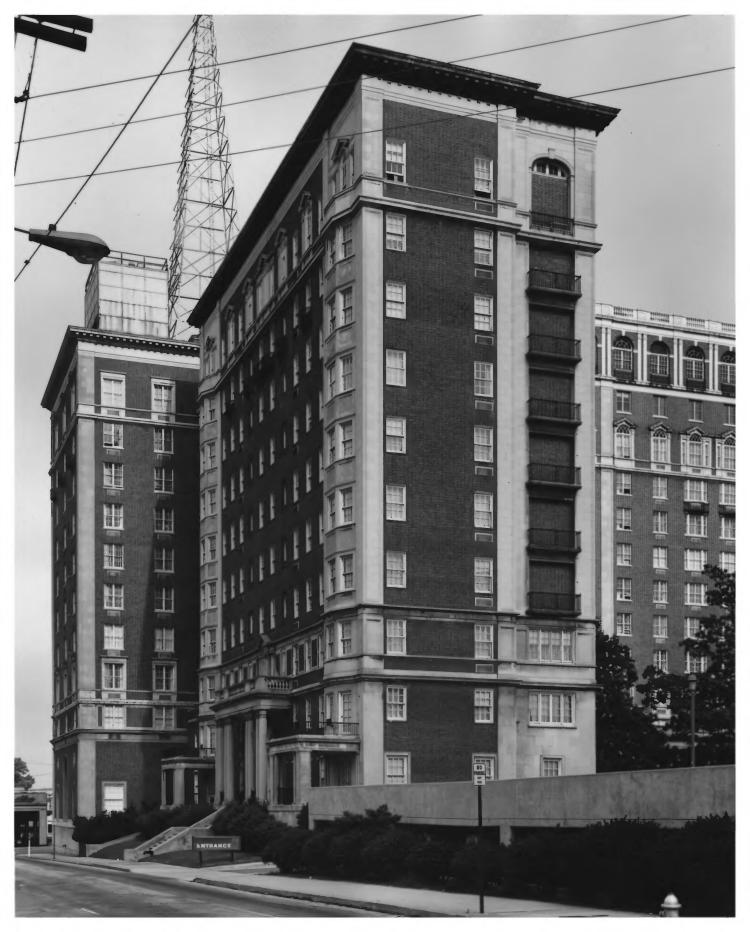

ATLANTA BILTMORE HOTEL + B, HARAF I 4 19 Atlanta, Fulton County, Georgia Photographer: James R. Lockhart Date: May, 1979 Negative filed: Georgia Department of Natural Resources IAN 20 Apartment building, hotel behind; photographer facing N.W.