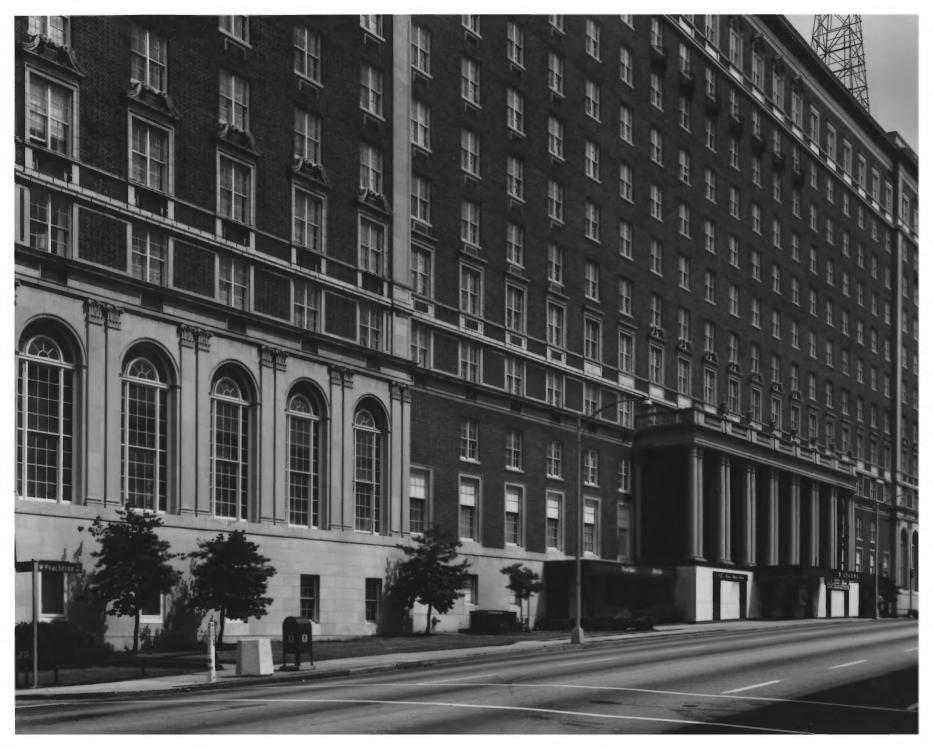

ATLANTA BILTMORE HOTEL B, MOV 14 1979 Atlanta, Fulton County, Georgia Photographer: James R. Lockhart Date: May, 1979 Negative filed: Georgia Department of Natural Resources JAN 20 Street entrance facade to hotel; photographer facing S.E.