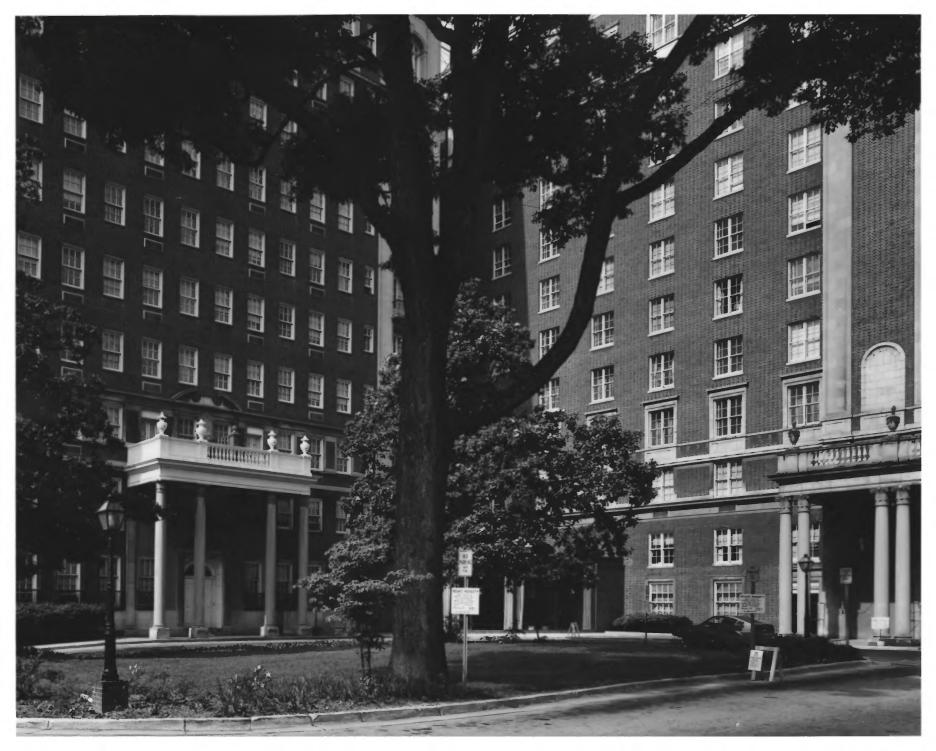

Courtyard entrance, apartment building to left, hotel to right; photographer facing S.W.

ATLANTA BILTMORE HOTEL & BOHMORE APT Atlanta, Fulton County, Georgia NOV 14 1979 Photographer: James R. Lockhart Date: May, 1979 Negative filed: Georgia Department of Natural Resources JAN 20 1980 Courtyard entrance to hotel to left, non-contributing hotel addition to right; photographer facing N.W.