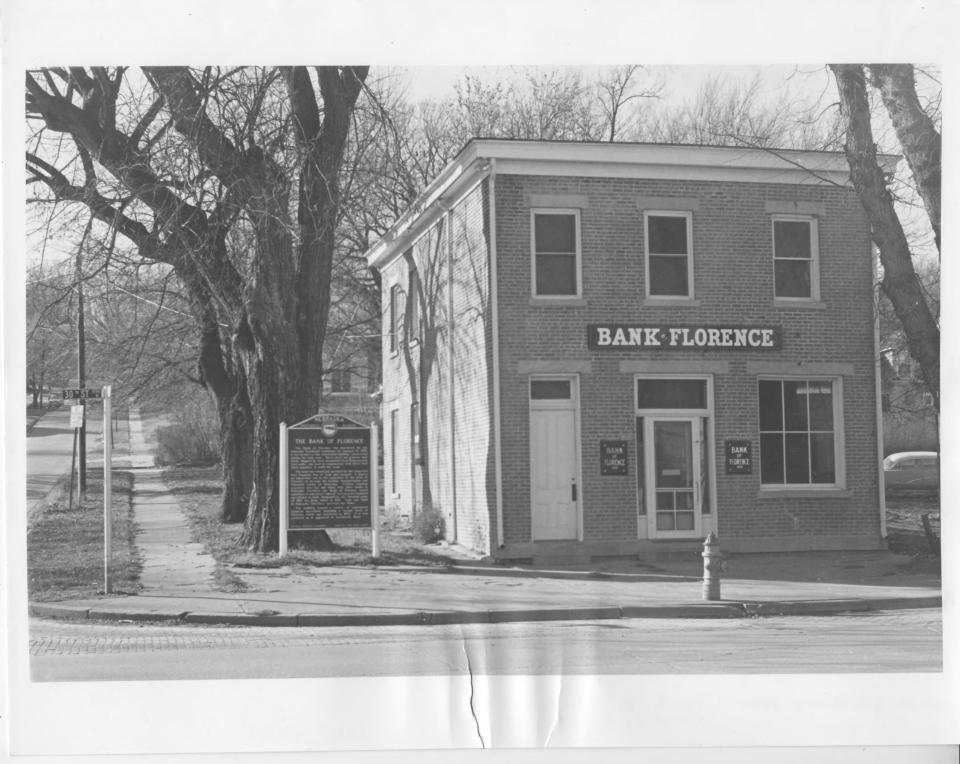

| I        |             | UNITED STATES DEPARTMENT OF THE INTERIOR<br>NATIONAL PARK SERVICE<br>NATIONAL REGISTER OF HISTORIC PLACES<br>PROPERTY PHOTOGRAPH FORM |           |                                           |                                   |                               | Nebraska<br>county<br>Douglas<br>FOR NPS USE ONLY |                         |
|----------|-------------|---------------------------------------------------------------------------------------------------------------------------------------|-----------|-------------------------------------------|-----------------------------------|-------------------------------|---------------------------------------------------|-------------------------|
|          | S<br>Z      | (Type all entries - attach to or enclose with photograph)                                                                             |           |                                           |                                   |                               | ENTRY NUMBER                                      | DATE.                   |
|          | 0           | NAME<br>COMMON:                                                                                                                       |           | Bank of Floren                            | ce                                |                               | 1.11                                              |                         |
|          | -<br>- 2    | AND/OR HISTO                                                                                                                          | RIC:      |                                           |                                   |                               |                                                   |                         |
|          | U<br>N      | STREET AND N                                                                                                                          |           | 8502 North 30th                           | 1 Street                          |                               | PECELINO . 1363                                   | A                       |
|          | T<br>R      | STATE:                                                                                                                                | ••• •••   | Omaha                                     |                                   | A BAR MAN                     | JUSTION ST                                        |                         |
|          | s<br>S      | 42 - 42 - 42 - 42 - 42 - 42 - 42 - 42 -                                                                                               |           | Nebraska                                  | CODE 1                            | Douglas                       | RECU                                              | 055                     |
|          | z 2         | PHOTO CREDIT                                                                                                                          | г:<br>го: | Nebraska State<br>1967                    |                                   |                               |                                                   |                         |
|          | ш<br>ш<br>s | DEGATIVE FILE                                                                                                                         | ON        | Museum Division<br><u>1500 R Street</u> , | i, Nebraska<br><u>Lincoln, Ne</u> | State Histori<br>braska 68508 | ical Society,<br>}                                |                         |
|          |             | Describe vi                                                                                                                           | EW, DIR   | Bank of Florence<br>between 1967 ar       | ce, exterior<br>nd 1969.          | from the eas                  | st; no alterati                                   | ons                     |
|          |             |                                                                                                                                       |           |                                           | <u></u>                           |                               |                                                   |                         |
| <b>k</b> | <u></u>     |                                                                                                                                       |           | TIT                                       | TIT                               | +                             | and the second second second                      | · • • • • • • • • • • • |