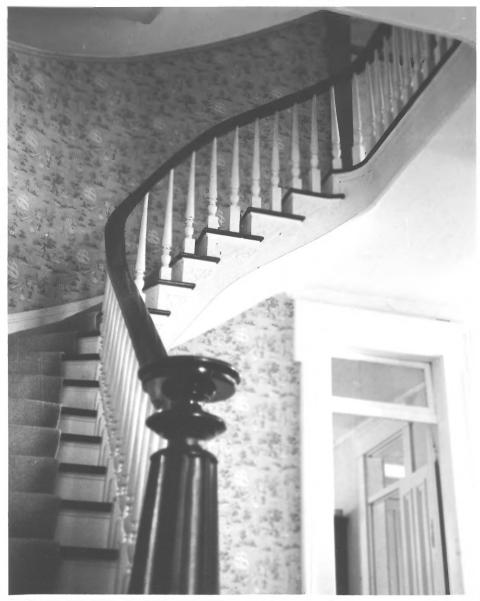

Dr. Samuel Vaughn Jump House Muncie, Indiana Photographer: William Kramer Date: Spring 1980 Location of negative: Irvin L. Hansen Rural Route 2 Muncie, Indiana Curved staircase leading to widow's walk Photo 3 of 4