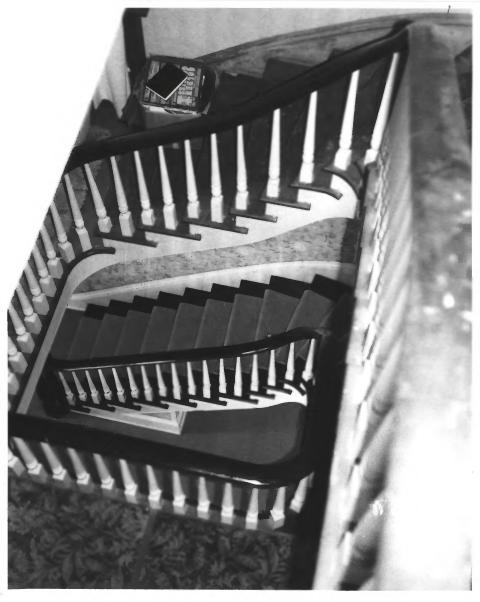

Dr. Samuel Vaughn Jump House Muncie, Indiana Photographer: William Kramer Date: Spring 1980 Location of negative: Irvin L. Hansen Rural Route 2 Muncie, Indiana Curved staircase leading to widow's walk Photo 4 of 4