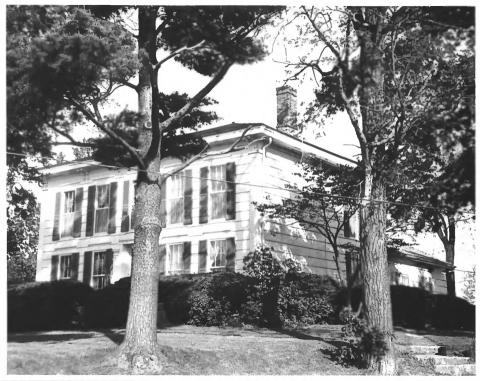

Dr. Samuel Vaughn Jump House Muncie, Indiana Photographer: William Kramer Date: Spring 1980 Location of negative: Irvin L. Hansen Rural Route 2 Muncie, Indiana North and west facades, looking southeast Photo 2 of 4