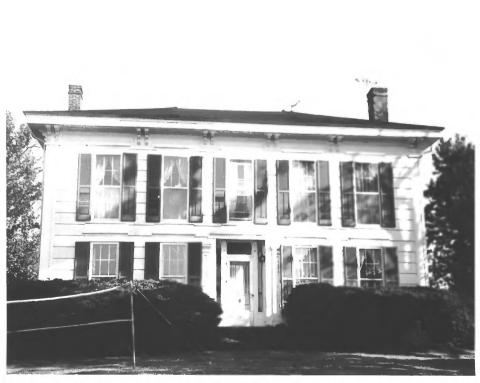

Dr. Samuel Vaughn Jump House Muncie, Indiana Photographer: William Kramer Date: Spring 1980 Location of negative: Irvin L. Hansen Rural Route 2 Muncie, Indiana North facade, looking south Photo 1 of 4