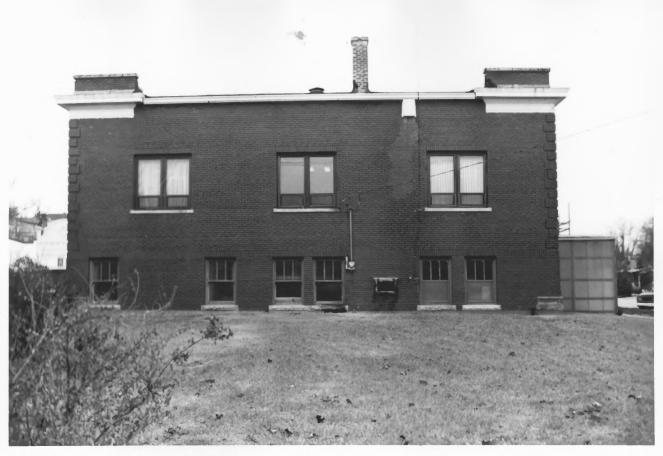

Council Grove Carnegie Library Council Grove, Kansas Martha Hagedorn December, 1986 Kansas State Historical Society West & South elevations, NE view

Council Grove Carnegie Library Council Grove, Kansas Martha Hagedorn December, 1986 Kansas State Historical Society South elevation, North view 8 of 18