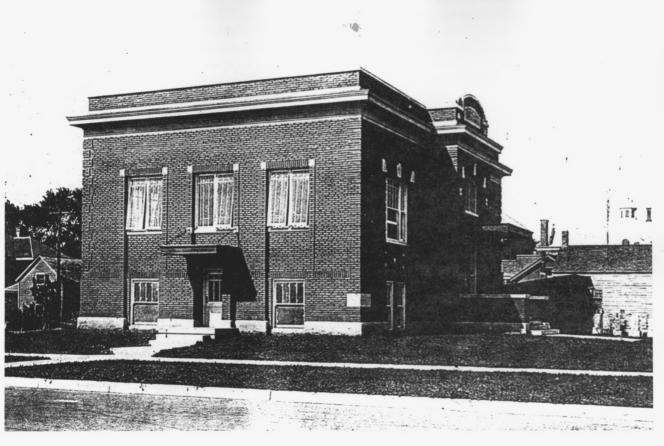

Council Grove Carnegie Library
Council Grove, Kansas
n.d.
Kansas State Historical Society

North Facade, East elevation, SW view

MAY 12 1987

Council Grove Carnegie Library Council Grove, Kansas Martha Hagedorn December, 1986 Kansas State Historical Society North Facade, East elevation, SW view 2 of 18