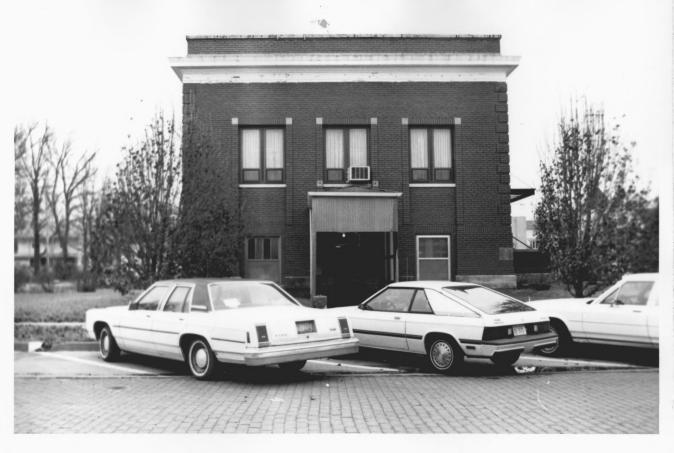

Council Grove Carnegie Library Council Grove, Kansas Martha Hagedorn December, 1986 Kansas State Historical Society South & East elevation, NW view

Council Grove Carnegie Library Council Grove, Kansas Martha Hagedorn December, 1986 Kansas State Historical Society East elevations, West view