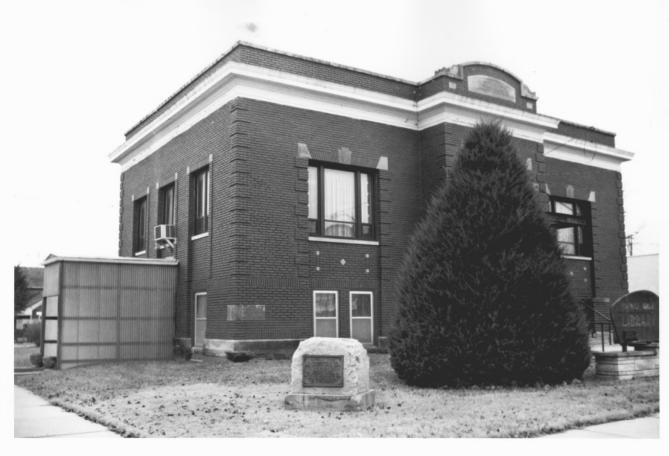

Council Grove Carnegie Library Council Grove, Kansas Martha Hagedorn December, 1986 Kansas State Historical Society North Facade, South view 5 of 18

Council Grove Carnegie Library Council Grove, Kansas Martha Hagedorn December, 1986 Kansas State Historical Society North Facade, West elevation, SE view 6 of 18

Council Grove Carnegie Library Council Grove, Kansas Martha Hagedorn December, 1986 Kansas State Historical Society West & South elevations, NE view

Council Grove Carnegie Library Council Grove, Kansas Martha Hagedorn December, 1986 Kansas State Historical Society South elevation, North view 8 of 18