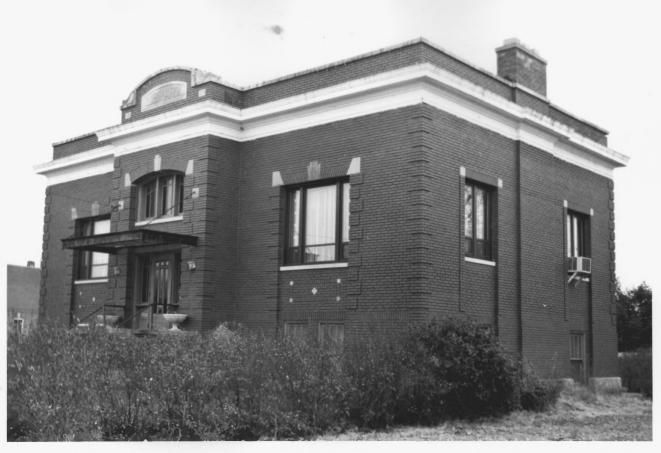

Council Grove Carnegie Library
Council Grove, Kansas
n.d.
Kansas State Historical Society

North Facade, East elevation, SW view

MAY 12 1987

Council Grove Carnegie Library Council Grove, Kansas Martha Hagedorn December, 1986 Kansas State Historical Society North Facade, East elevation, SW view 2 of 18