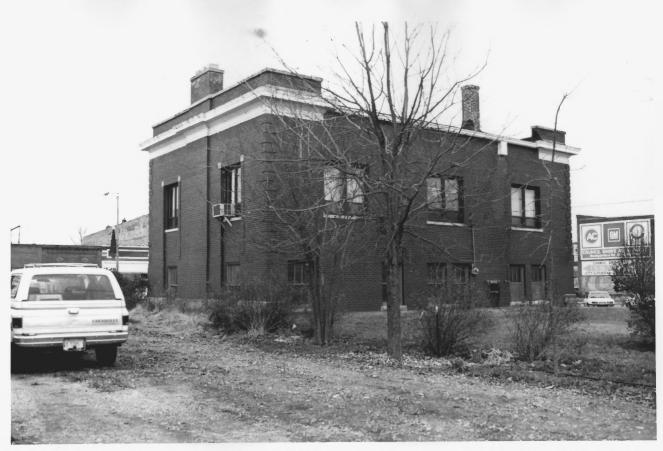

Council Grove Carnegie Library Council Grove, Kansas Martha Hagedorn December, 1986 Kansas State Historical Society North Facade, South view 5 of 18

Council Grove Carnegie Library Council Grove, Kansas Martha Hagedorn December, 1986 Kansas State Historical Society North Facade, West elevation, SE view 6 of 18