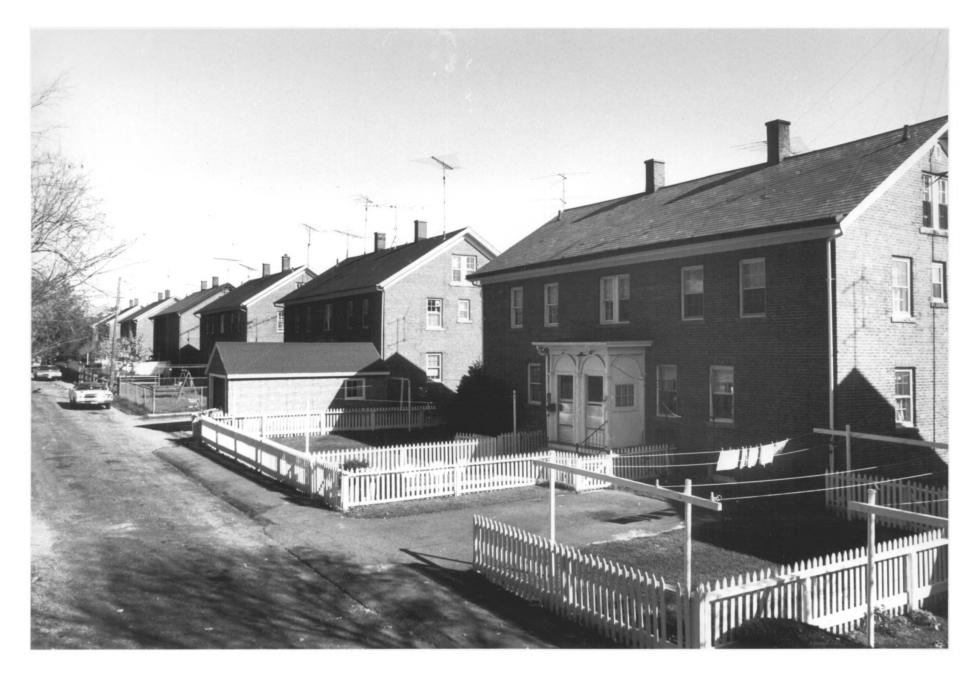

View North

Taftville/Ponemah Mills
Norwich, CT

MAY 24 1978

B. Clouette Photo, 11/75

Negative with Connecticut Historical Commission
Hartford, CT

Brick Houses on Terrace Avenue. View Northeast

4

DEC-1