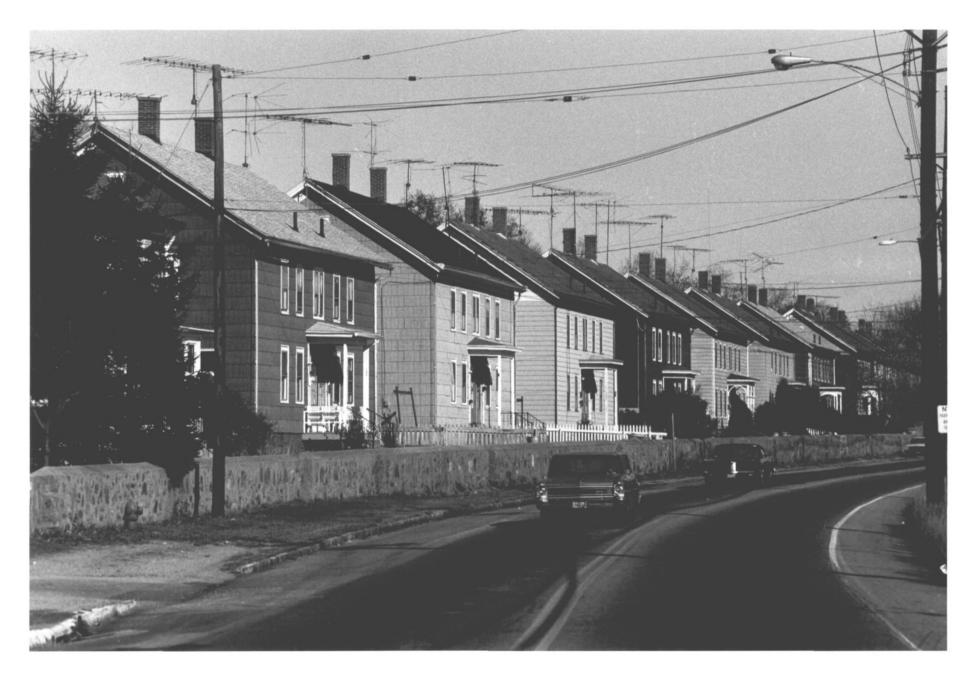

Typical  $\mathbf{1}^{1}_{\mathbf{2}}$  Story Houses, These On South B Street, View Southeast

Hartford,

| Taftville/Ponemah Mills<br>Norwich, CT                               | MAY 24 1978<br>DEC 1 1978 |
|----------------------------------------------------------------------|---------------------------|
| B. Clouette Photo, 11/75<br>Negative with Connecticut<br>Hartford, C | Historical Commission     |
| Typical 2½ Story Houses,                                             | On North Third Avenue,    |