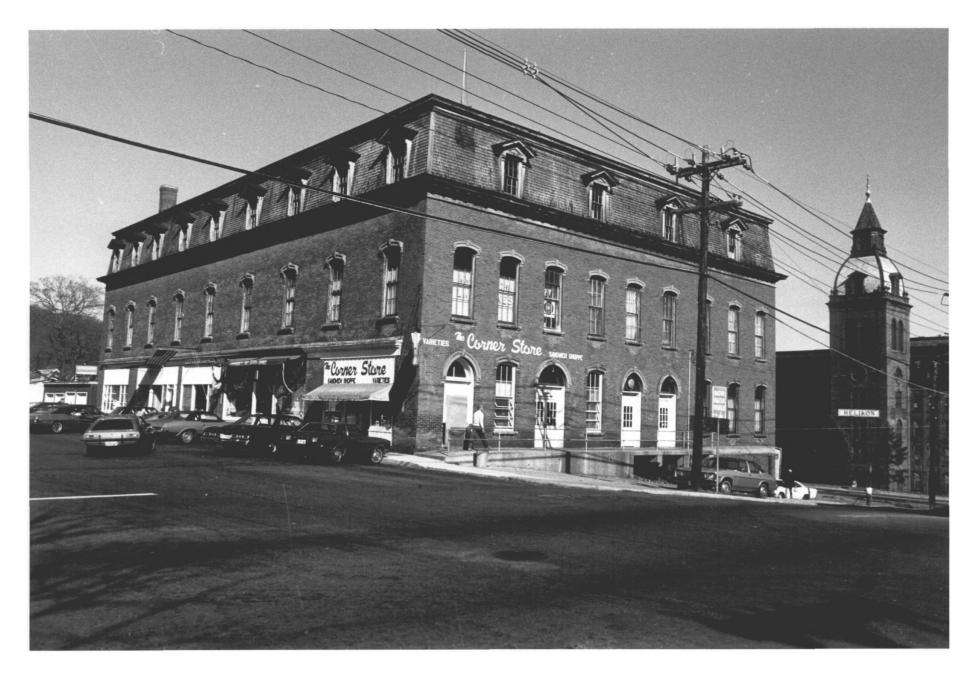

Store and Hall Building, View Northeast

Hartford, CT

Large Houses on South Second Avenue, View Southeast
11

Taftville/Ponemah Mills
Norwich, CT MAY 241978 DEC 1 1978
B. Clouette Photo, 11/75
Negative with Connecticut Historical Commission
Hartford, CT