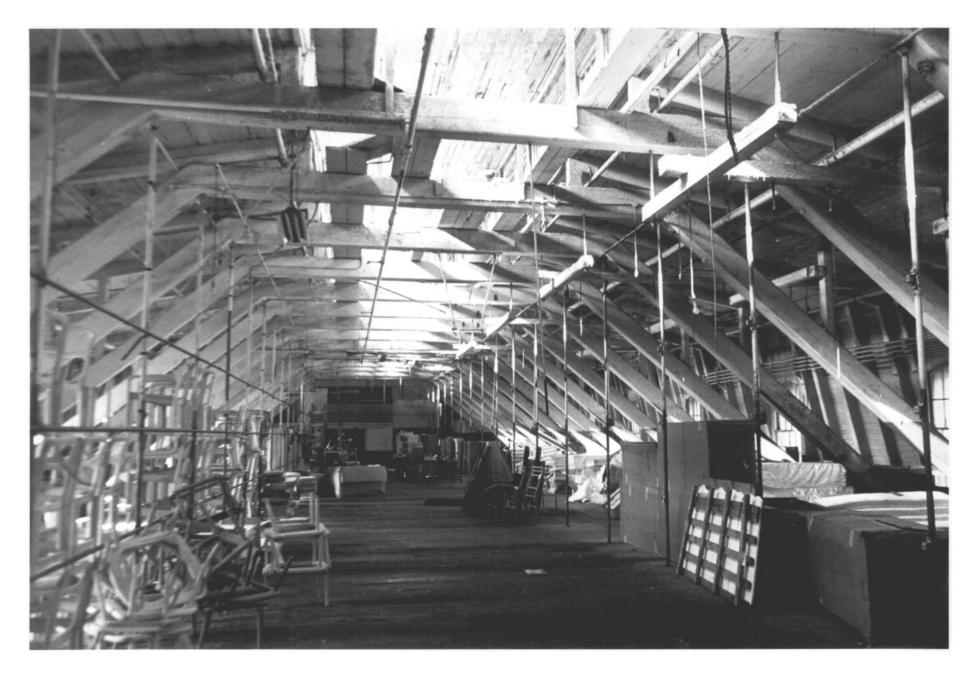

Masterilla/Danamah Milla

| Norwich, CT                                                        | MAY 24 1978          |
|--------------------------------------------------------------------|----------------------|
| B. Clouette Photo, 11/75<br>Negative with Connecticut<br>Hartford, |                      |
| Interior, Attic Story of M                                         | ill # 1, View East 3 |