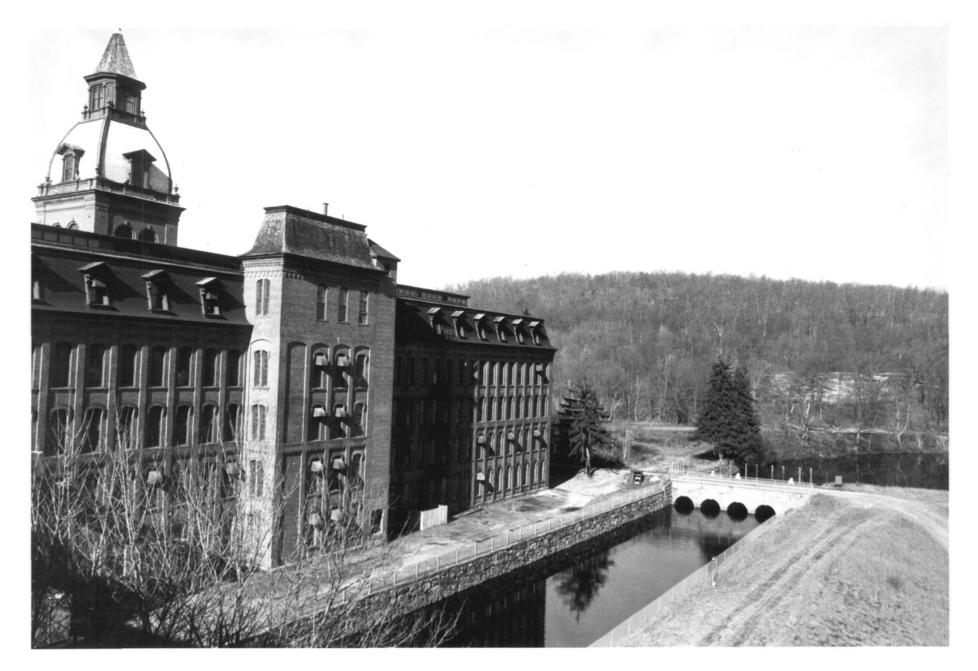

Norwich, CT B. Clouette Photo, 11/75

Taftville/Ponemah Mills

Negative with Connecticut Historical Commission Hartford. CT

Mill #1 and Taftville Congregational Church, View Southeast

| Norwich, CT                                                               | MAY 24 1978              |      |  |
|---------------------------------------------------------------------------|--------------------------|------|--|
| B. Clouette Photo, 11/75<br>Negative with Connecticut His<br>Hartford, CT | DEC 1 torical Commission | 1978 |  |
| Rear of Mill #1 and Headrace                                              | . View Northwest         | 2    |  |