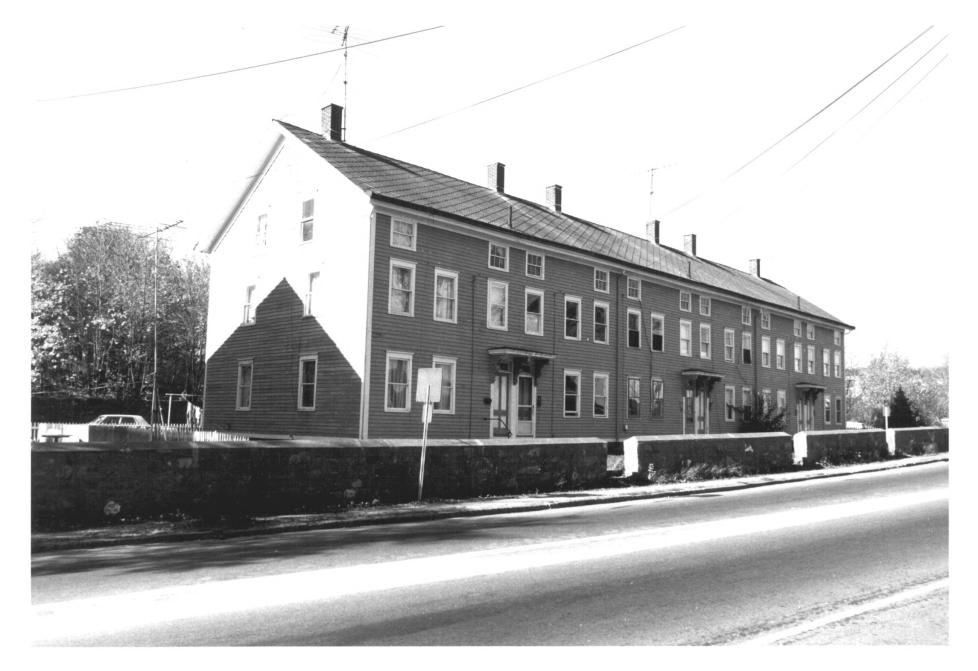

Typical  $\mathbf{1}^{1}_{\mathbf{2}}$  Story Houses, These On South B Street, View Southeast

Hartford,

| Taftville/Ponemah Mills<br>Norwich, CT                               | MAY 24 1978<br>DEC 1 1978 |
|----------------------------------------------------------------------|---------------------------|
| B. Clouette Photo, 11/75<br>Negative with Connecticut<br>Hartford, C | Historical Commission     |
| Typical 2½ Story Houses,                                             | On North Third Avenue,    |