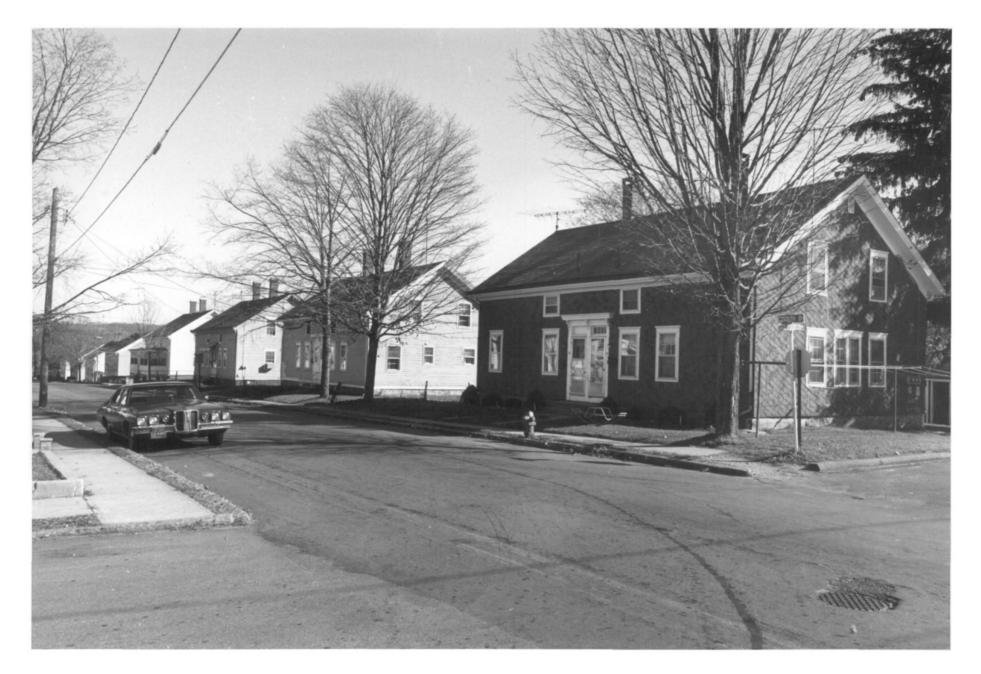

View Northwest

DEC 1 1978

B. Clouette Photo, 11/75

Negative with Connecticut Historical Commission

Hartford, CT

Severely Altered House; A 2½ Story Dwelling With New Roof Line, 21-23 South Fourth Avenue, View Southwest