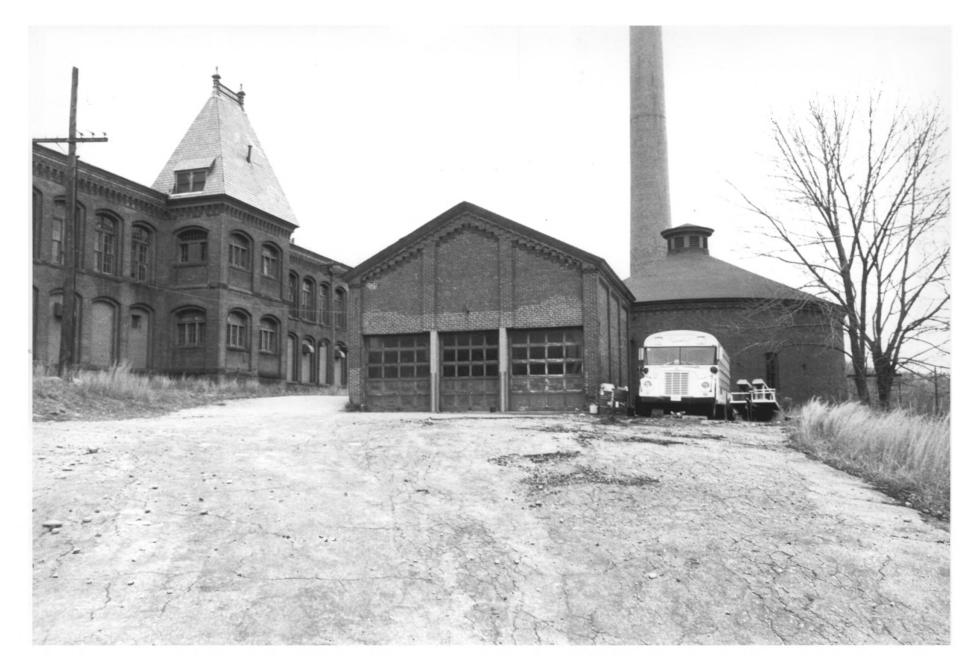

al Commission. |      |
| Hartford, CT                        |                      |      |

Mill #2, View Southeast



| Norwich,                 |           | 11115   | M  | AY 24 1978          |      |
|--------------------------|-----------|---------|----|---------------------|------|
| B. Clouett<br>Negative w | ith Conne | ecticut |    | DEC 1<br>Commission | 1978 |
|                          | Hart:     | ford,   | CT |                     |      |

Offices Building, With Tower of Mill #2 Visible, View Northeast



B. Clouette Photo, 11/75
Negative with Connecticut Historical Commission

DEC 1 1978

Hartford, CT

Storage Building, Mill #3, and Mill #2, Rear Facades;
Boarding House, Store, and Houses on North 3rd
Avenue in Background, View Northwest from
Across Shetucket River

6



| Taftville/Ponemah Mills<br>Norwich, CT                             | MAY | 2 4 1978  | DEO 1 |      |
|--------------------------------------------------------------------|-----|-----------|-------|------|
| B. Clouette Photo, 11/75<br>Negative with Connecticut<br>Hartford, |     | Commissio | DEC 1 | 1978 |
|                                                                    |     |           |       |      |

Buildings to the Rear of Mill #2, View North



## Ponemah Mills

Norwich, CT

Taftville/Ponemah Mills

B. Clouette Photo, 11/75

Cow Barn. View Northeast

Hartford. CT

Negative with Connecticut Historical Commission

MAY 2 4 1978

DEC 1

8



Taftville/Ponemah Mills MAY 24 1978 Norwich. CT DEC 1 1978 B. Clouette Photo. 11/75 Negative with Connecticut Historical Commission Hart