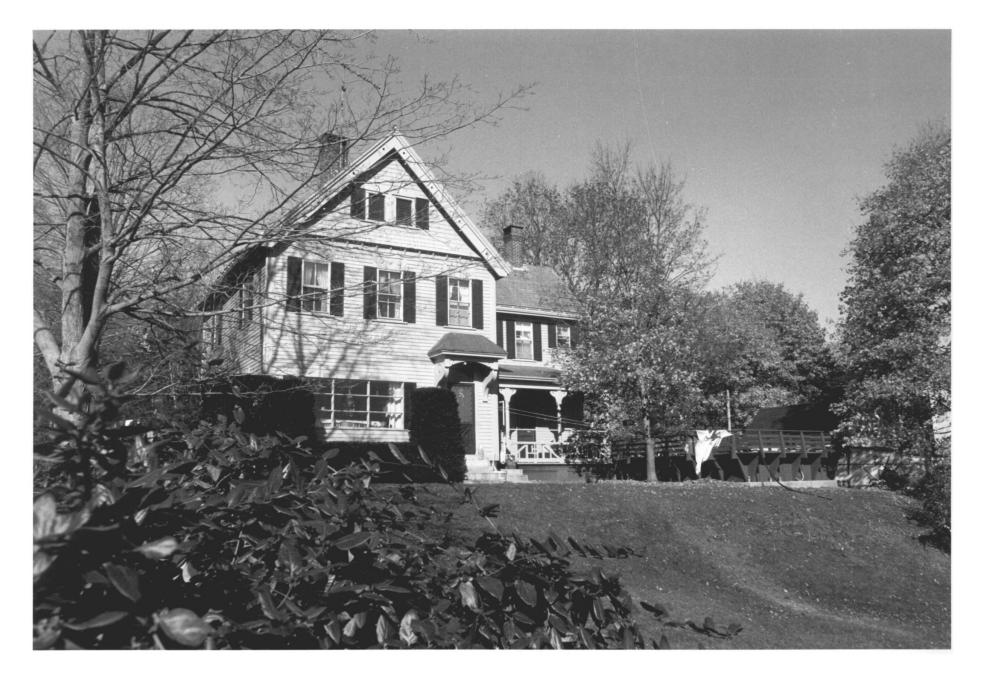

Taftville/Ponemah Mills Hartford, CT

B. Clouette Photo, 11/75

MAY 24 1978

One of Two Plainer Supervisors' Houses on North C Street, View North

Hartford, CT

1978 DEC 1

Negative with Connecticut Historical Commission

| Taftville/Ponemah Mills Norwich, CT                                    | MAY 24 1978    | DEC 1      | 1978 |
|------------------------------------------------------------------------|----------------|------------|------|
| B. Clouette Photo, 11/75 Negative with Connecticut Histor Hartford, CT | cical Commissi | on         |      |
| The More Elaborate House on Nort View Northwest                        | th C Street,   | <b>1</b> 9 |      |