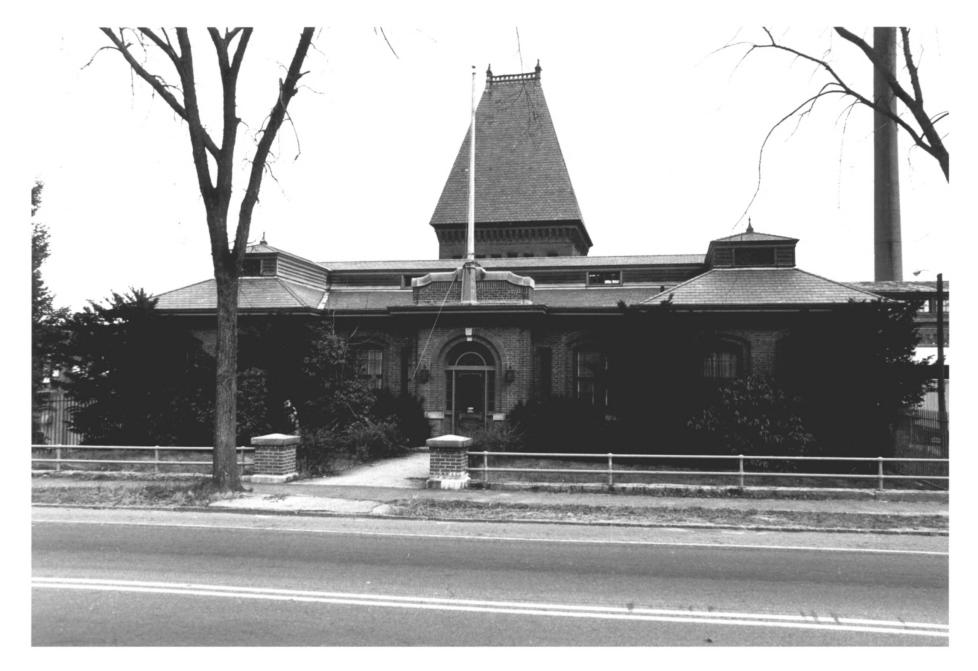

Offices Building, With Tower of Mill #2 Visible, View Northeast

B. Clouette Photo, 11/75
Negative with Connecticut Historical Commission

DEC 1 1978

Hartford, CT

Storage Building, Mill #3, and Mill #2, Rear Facades;
Boarding House, Store, and Houses on North 3rd
Avenue in Background, View Northwest from
Across Shetucket River