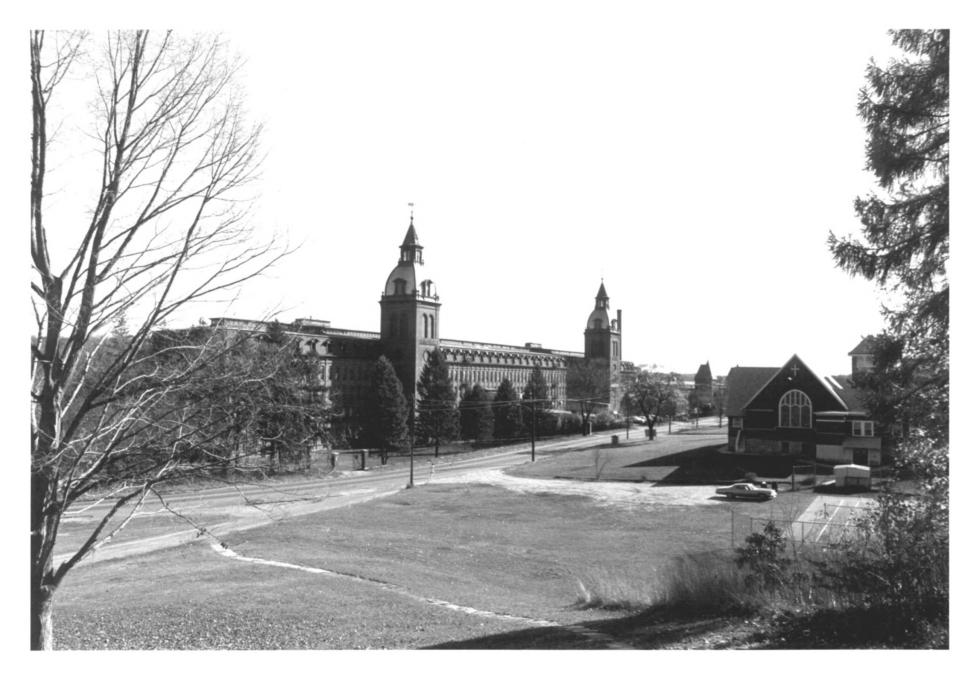

Norwich, CT B. Clouette Photo, 11/75

Taftville/Ponemah Mills

Negative with Connecticut Historical Commission Hartford. CT

Mill #1 and Taftville Congregational Church, View Southeast

| Norwich, CT                                                               | MAY 24 1978              |      |  |
|---------------------------------------------------------------------------|--------------------------|------|--|
| B. Clouette Photo, 11/75<br>Negative with Connecticut His<br>Hartford, CT | DEC 1 torical Commission | 1978 |  |
| Rear of Mill #1 and Headrace                                              | . View Northwest         | 2    |  |