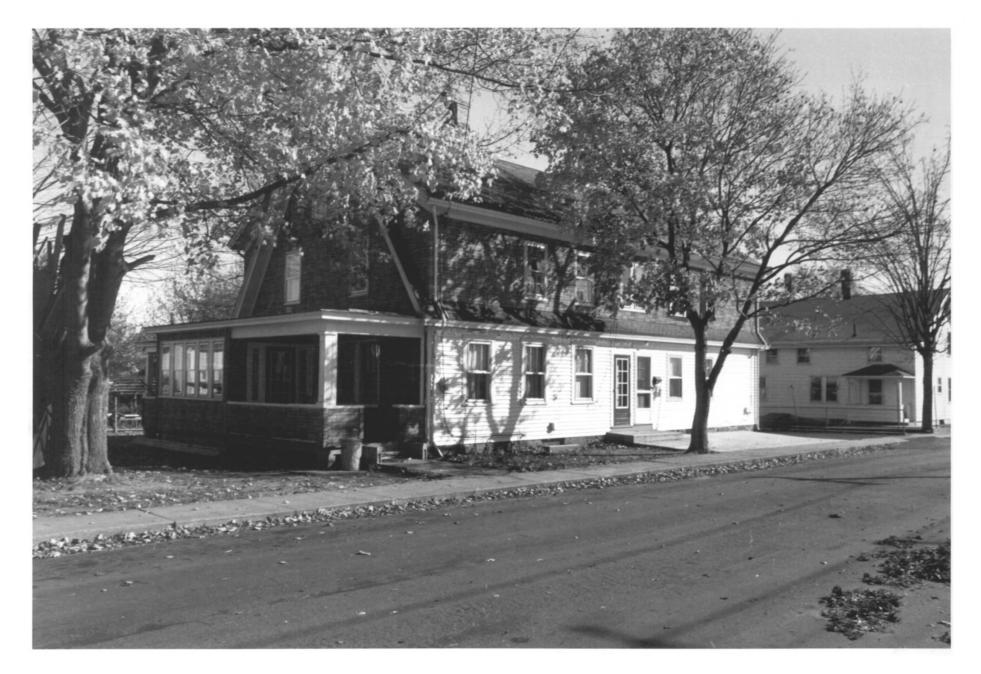

Typical  $\mathbf{1}^{1}_{\mathbf{2}}$  Story Houses, These On South B Street, View Southeast

Hartford,

| Taftville/Ponemah Mills<br>Norwich, CT                               | MAY 24 1978<br>DEC 1 1978 |
|----------------------------------------------------------------------|---------------------------|
| B. Clouette Photo, 11/75<br>Negative with Connecticut<br>Hartford, C | Historical Commission     |
| Typical 2½ Story Houses,                                             | On North Third Avenue,    |

View Northwest

DEC 1 1978

B. Clouette Photo, 11/75

Negative with Connecticut Historical Commission

Hartford, CT

Severely Altered House; A 2½ Story Dwelling With New Roof Line, 21-23 South Fourth Avenue, View Southwest