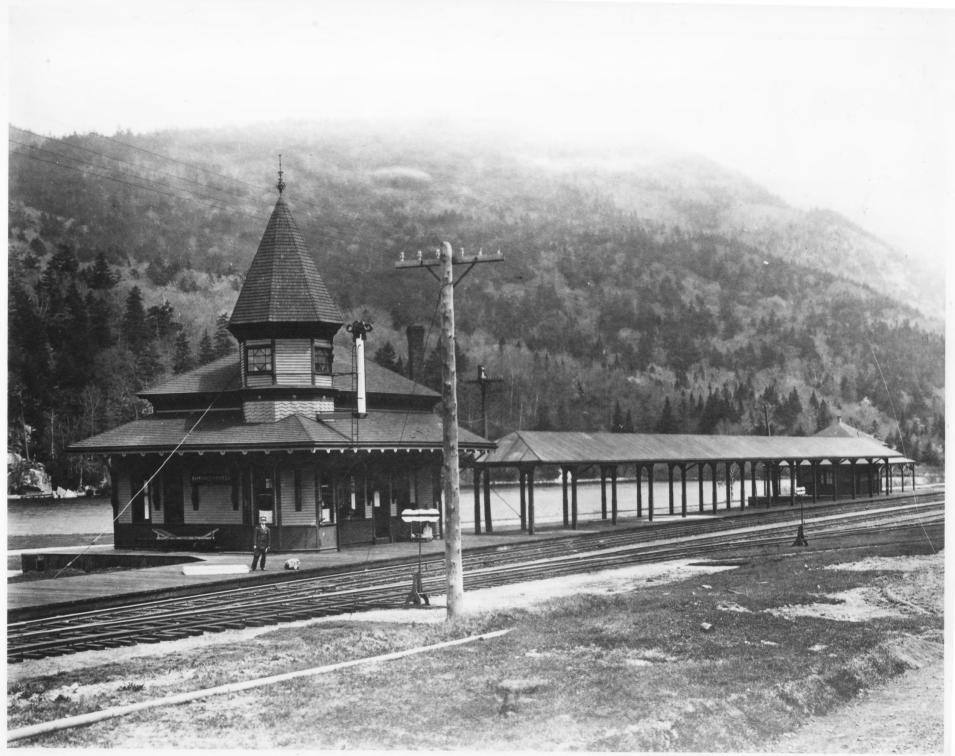

## NATIONAL REGISTER OF HISTORIC PLACES PROPERTY PHOTOGRAPH FORM: NEW HAMPSHIRE

| Historic Name:<br>Common Name:<br>NR District:<br>Address:<br>City/Town/State:<br>Photographer: | Maine Central Passenger Railway Station<br>Crawford Depot<br>N/A<br>Route 302<br>Carroll (Twin Mountain), NH<br>Raymond Evans Collection |
|-------------------------------------------------------------------------------------------------|------------------------------------------------------------------------------------------------------------------------------------------|
| Negative with:                                                                                  | Appalachian Mountain Club<br>Pinkham Notch Camp, Gorham, NH 03581                                                                        |
| Description:                                                                                    | Front & side elevation taken around turn of century.                                                                                     |

Photographer facing N NE E SE S SW W NW Photo Date:

Photo Number <sup>2</sup> of <sup>3</sup>