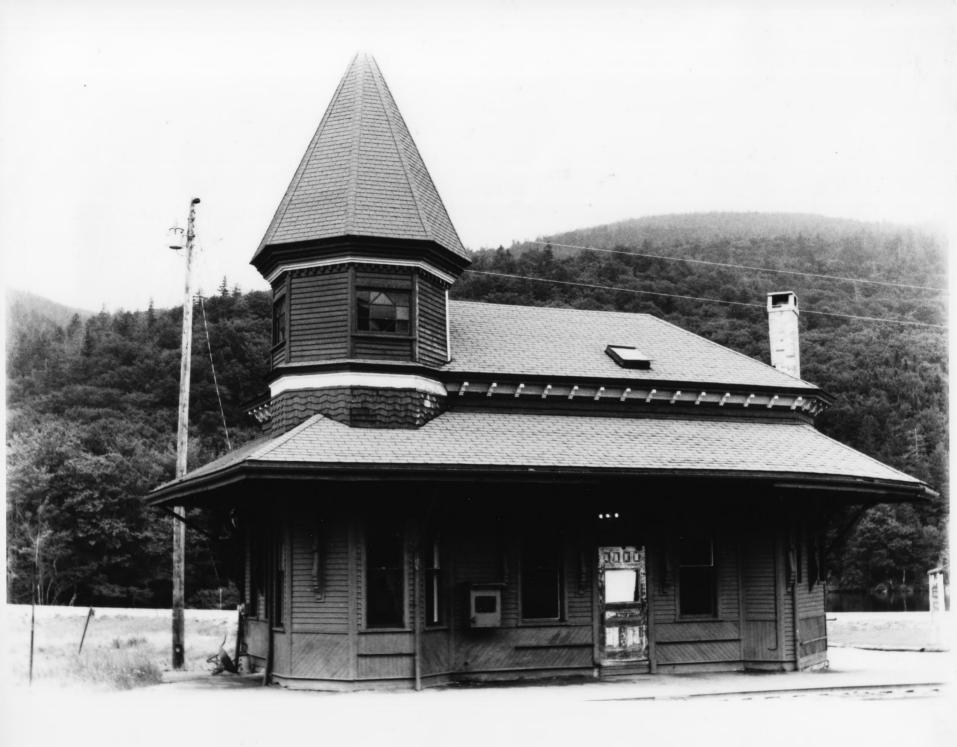

## NATIONAL REGISTER OF HISTORIC PLACES PROPERTY PHOTOGRAPH FORM: NEW HAMPSHIRE

| Historic Name:<br>Common Name:<br>NR District:<br>Address:<br>City/Town/State:<br>Photographer: | Maine Central Passenger Railway Station<br>Crawford Depot<br>N/A<br>Route 302<br>Carroll (Twin Mountain), NH<br>Raymond Evans Collection |
|-------------------------------------------------------------------------------------------------|------------------------------------------------------------------------------------------------------------------------------------------|
| Negative with:<br>Description:                                                                  | Appalachian Mountain Club<br>Pinkham Notch Camp, Gorhàm, NH 03581<br>Rear elevation.                                                     |
|                                                                                                 |                                                                                                                                          |

Photographer facing N NE E SE S SW (W) NW Photo Date: 8/81

Photo Number <sup>3</sup> of <sup>3</sup>