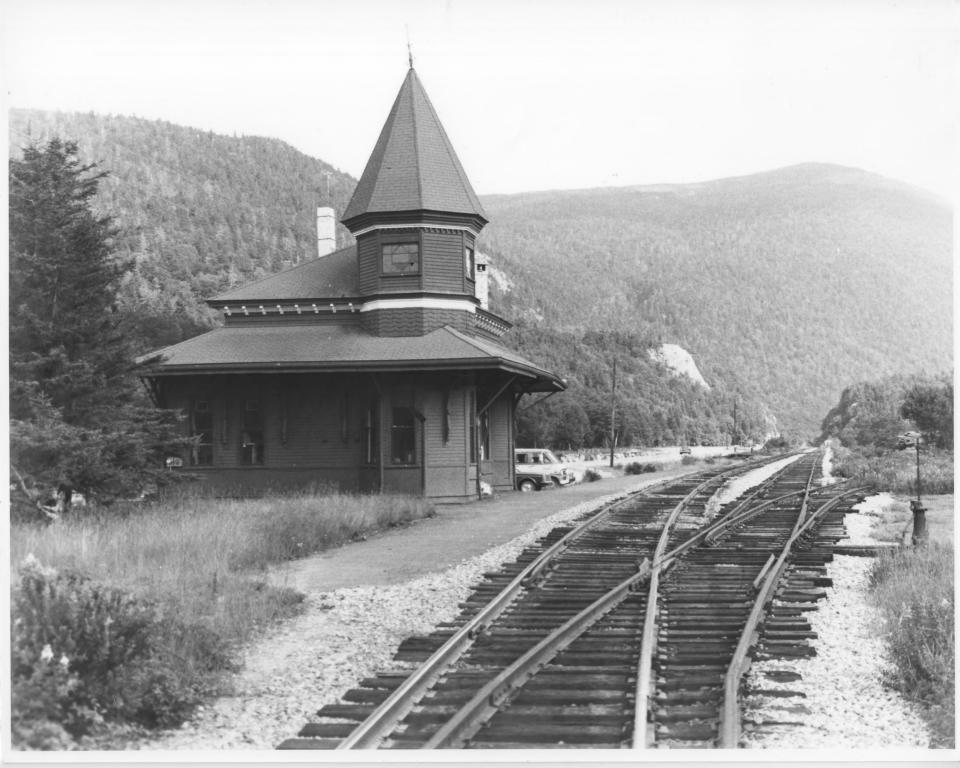

## NATIONAL REGISTER OF HISTORIC PLACES PROPERTY PHOTOGRAPH FORM: NEW HAMPSHIRE

| Historic Name:   | Maine Central Passenger Railway Station |
|------------------|-----------------------------------------|
| Common Name:     | Crawford Depot                          |
| NR District:     | N/A                                     |
| Address:         | Route 302                               |
| City/Town/State: | Carroll (Twin Mountain), NH             |
| Photographer:    | Philip Dinsmore                         |
|                  |                                         |
| Negative with:   | Appalachian Mountain Club               |
|                  | Pinkham Notch Camp, Gorham, NH 03581    |
| Description:     | Front & side elevation.                 |

Photographer facing N NE E SE S W NW Photo Date: 8/81

Photo Number 1 of 3