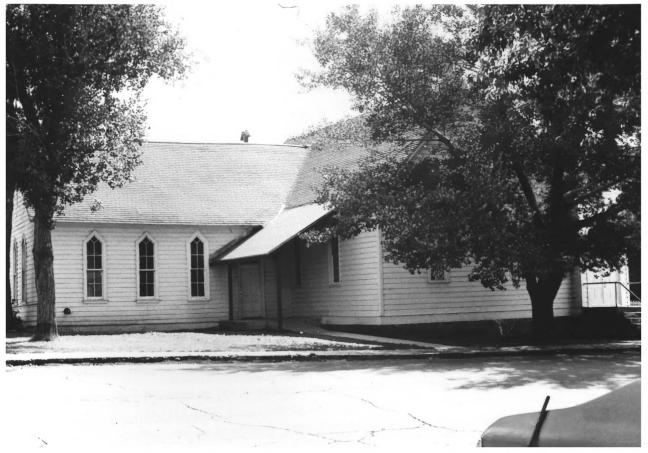

- 1. United Methodist Church 2. Williams, Arizona 3. Photo by : Mike Benham 4. Photo date: April 1983 5. Negative at :Bess Grumley, William s Arizona-86046
- 6. Church--looking south at sanctuary and Photo: 2 Of 9

- 1. United Methodist Church 2. Williams, Arizona 3. Photo by: Mike Benham 4. Photo date: April 1983 5. Negative at: Bess grumley Williams, Az--86046 6. Back of Church, looking north, Showing REAR OF NURSERY (L), 1923 ADDITION (M) 7. Photo 3 Of 9
  - AND W. SIDE OF COMMUNITY HALL (R)