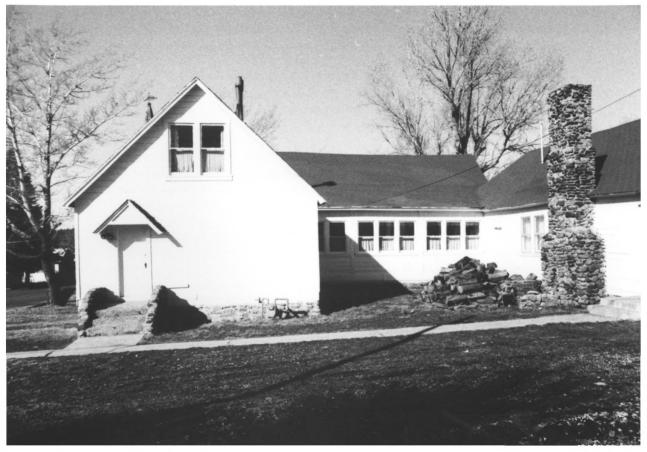

1. United Methodist Church parsonage 2. Williams, Arizona 3. Photo by: Mike Benham 4: Photo date: April 1983 5. Negative at: Bess Grumley Williams, Ariz.-86046 6. Front of parsonage--looking east 7. Photo 6 0f 9

1. United Methodist Church-parsonage 2. Williams. Arizona 3. Photo by: Mike Benham 4. Photo date: April 1983 5. Negative at: Bess Grumley Williams. Ariz.--86046 61 Side of parsonage-looking southwest 7. Photo: 7 of 9

1. United Methodist Church-parsonage 2. Williams, Arizona 3. Photo by: Mike Benham 4. Photo date: April 1983 5. Negative at: Bess Grumley Williams. Ariz.-86046 6. Back of parsonage, looking north 7. Photo 8 of 9