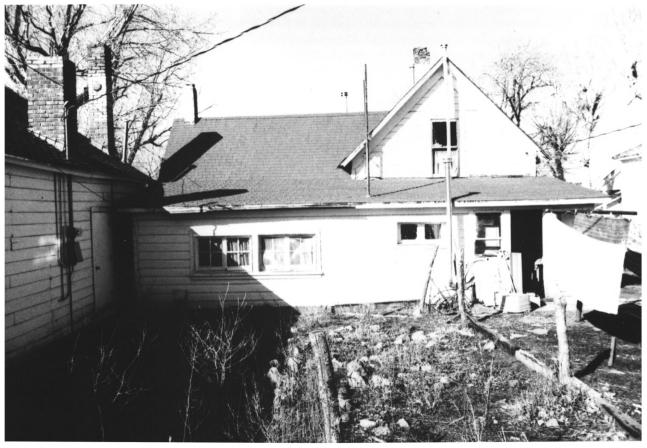

1. United Methodist Church-parsonage 2. Williams, Arizona 3. Photo by: Mike Benham 4. Photo date: April 1983 5. Negative at: Bess Grumley Williams. Ariz.-86046 6. Back of parsonage, looking north 7. Photo 8 of 9