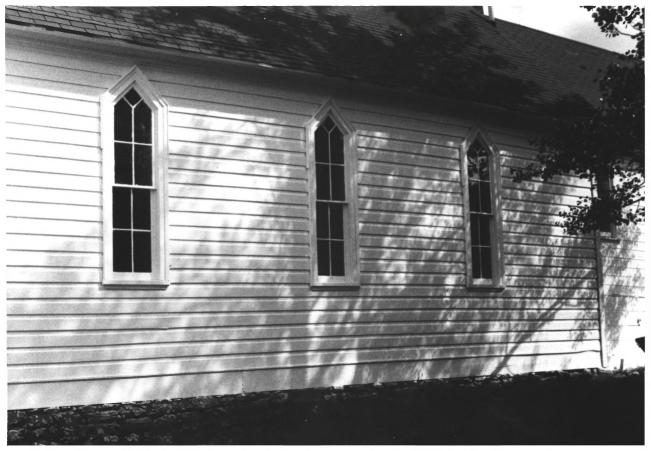

1. Methodist Church(United) - SANCTHARY 2. Williams, Arizona 3. Photo by: Mike Benham 4. Photo date: April 1983 5. Negative at: Bess Grumley Williams, Ariz. - 86046 6.West dide of church, looking east 7. Photo 4 of 9