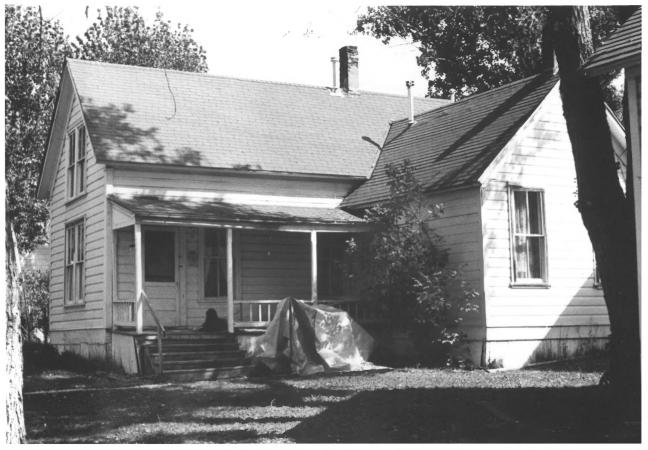

1. United Methodist Church parsonage 2. Williams, Arizona 3. Photo by: Mike Benham 4: Photo date: April 1983 5. Negative at: Bess Grumley Williams, Ariz.-86046 6. Front of parsonage--looking east 7. Photo 6 0f 9