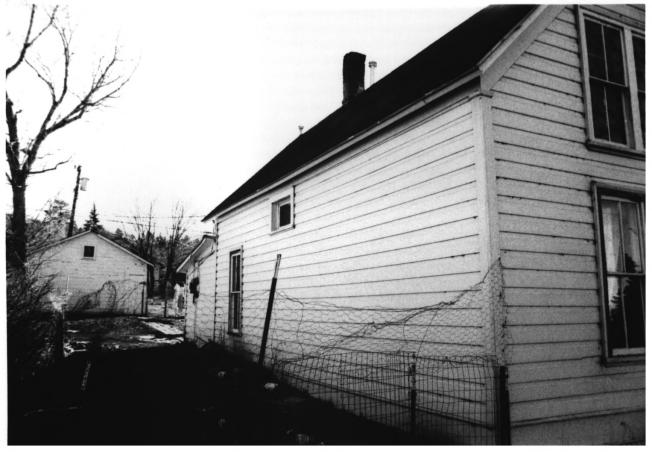

1. United Methodist Church-parsonage 2. Williams. Arizona 3. Photo by: Mike Benham 4. Photo date: April 1983 5. Negative at: Bess Grumley Williams. Ariz.--86046 61 Side of parsonage-looking southwest 7. Photo: 7 of 9

1. United Methodist Church-parsonage 2. Williams, Arizona 3. Photo by: Mike Benham 4. Photo date: April 1983 5. Negative at: Bess Grumley Williams. Ariz.-86046 6. Back of parsonage, looking north 7. Photo 8 of 9