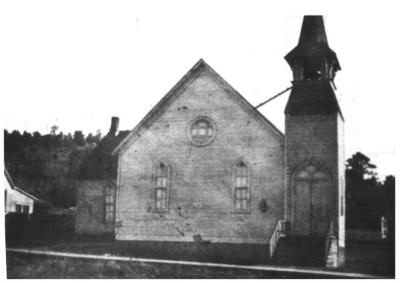

## COMMUNITY UNITED METHODIST CHURCH

## WILLIAMS, ARIZONA

## HISTORIC PHOTO (COPY)

C.1923



## 1. United Methodist Church-SANCTUARY 2. Williams, Arizona 3. Photo by: Mike Benham 4. Photo date: April 1983 5. Negative at: Bess Grumley, Williams Arizona-86046 6. View looking southeast (1938 ADDITION ON REAR) 7. Photo 1 of 9



- 1. United Methodist Church 2. Williams, Arizona 3. Photo by : Mike Benham 4. Photo date: April 1983 5. Negative at :Bess Grumley, William s Arizona-86046
- 6. Church--looking south at sanctuary and Photo: 2 Of 9



- 1. United Methodist Church 2. Williams, Arizona 3. Photo by: Mike Benham 4. Photo date: April 1983 5. Negative at: Bess grumley Williams, Az--86046 6. Back of Church, looking north, Showing REAR OF NURSERY (L), 1923 ADDITION (M) 7. Photo 3 Of 9
  -