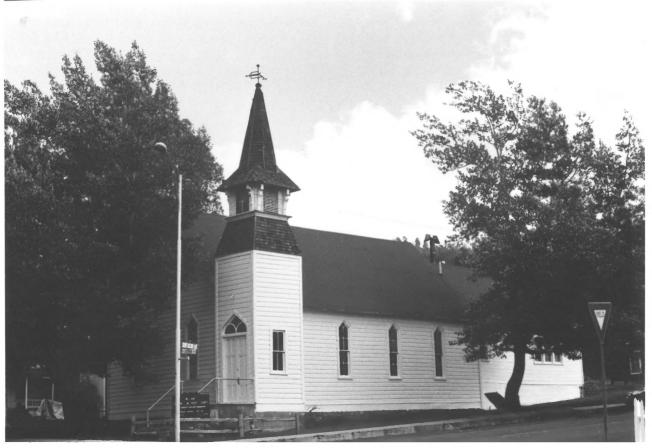

## 1. United Methodist Church-SANCTUARY 2. Williams, Arizona 3. Photo by: Mike Benham 4. Photo date: April 1983 5. Negative at: Bess Grumley, Williams Arizona-86046 6. View looking southeast (1938 ADDITION ON REAR) 7. Photo 1 of 9

1. Methodist Church(United) - SANCTHARY 2. Williams, Arizona 3. Photo by: Mike Benham 4. Photo date: April 1983 5. Negative at: Bess Grumley Williams, Ariz. - 86046 6.West dide of church, looking east 7. Photo 4 of 9