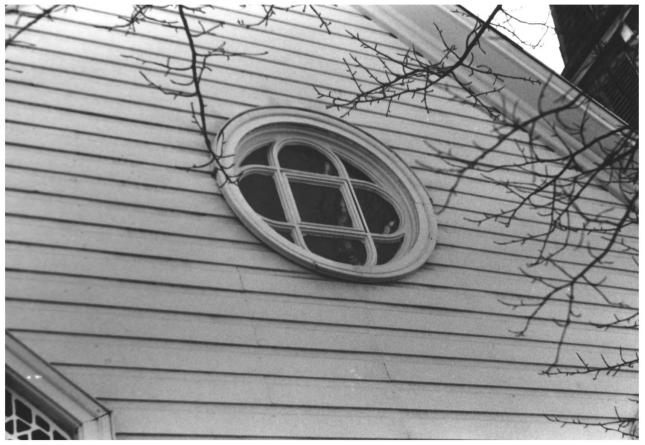

1. United Methodist Church-SANCTUARY 2. Williams, Arizona 3. Photo by: Mike Benham 4. Photo date: April 1983 5. Negative at: Bess Grumley Williams, Az--86046 6. North side of church, looking south, 7. Photo 5 Of 9 QUATREFOLL WINDOW PETAIL