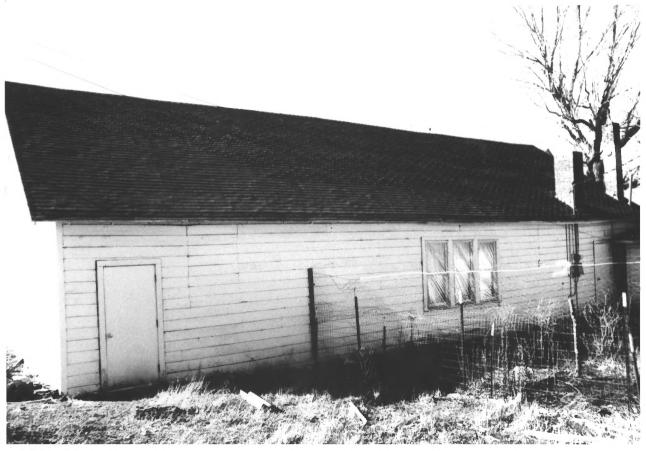

1. United Methodist Church-community 2. Williams, Arizona 3. Photo by: Mike Benham 4; Photo date: April 1983 5: Negative at: Bess Grumley Williams, Ariz. -86046 6. East side, looking west 7. Photo 9 of 9