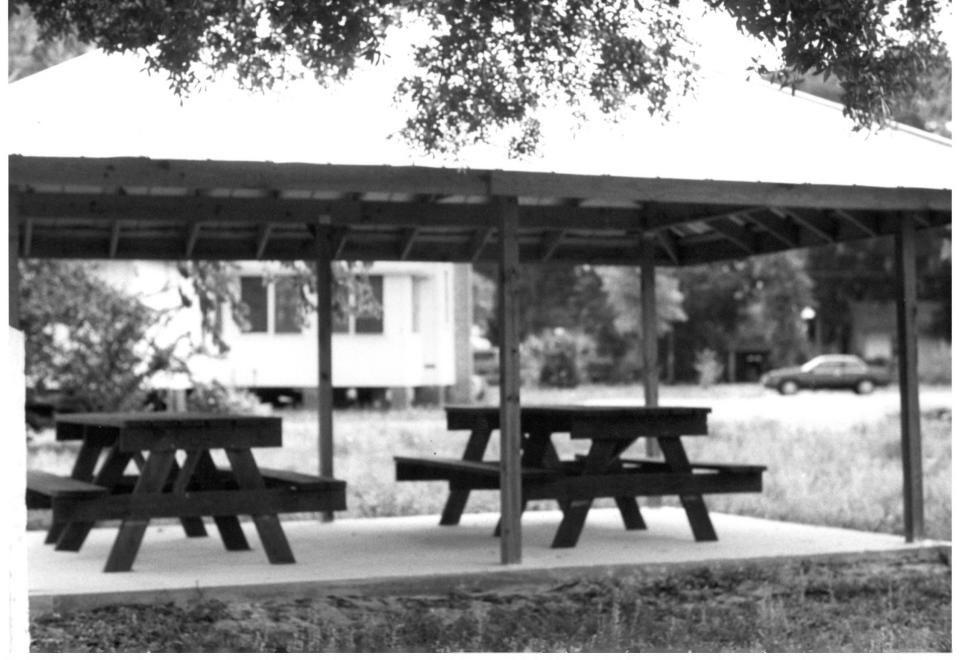

Withers-Maguire House 2. 16 E. Oakland Ave., Ocoee (Orange County), FL 3. Tom Ison 4. 1986 5. City of Ocoee 6. Front Upstairs Bedroom, Looking West 7. Photo No. 7 of 9

Withers-Maquire House 16 E. Oakland Ave., Ocoee (Orange 2. County), FL Tom Ison 3. 4. 1986 5. City of Ocoee 6. Picnic Shelter, Looking West Toward House Photo No. 8 of 9