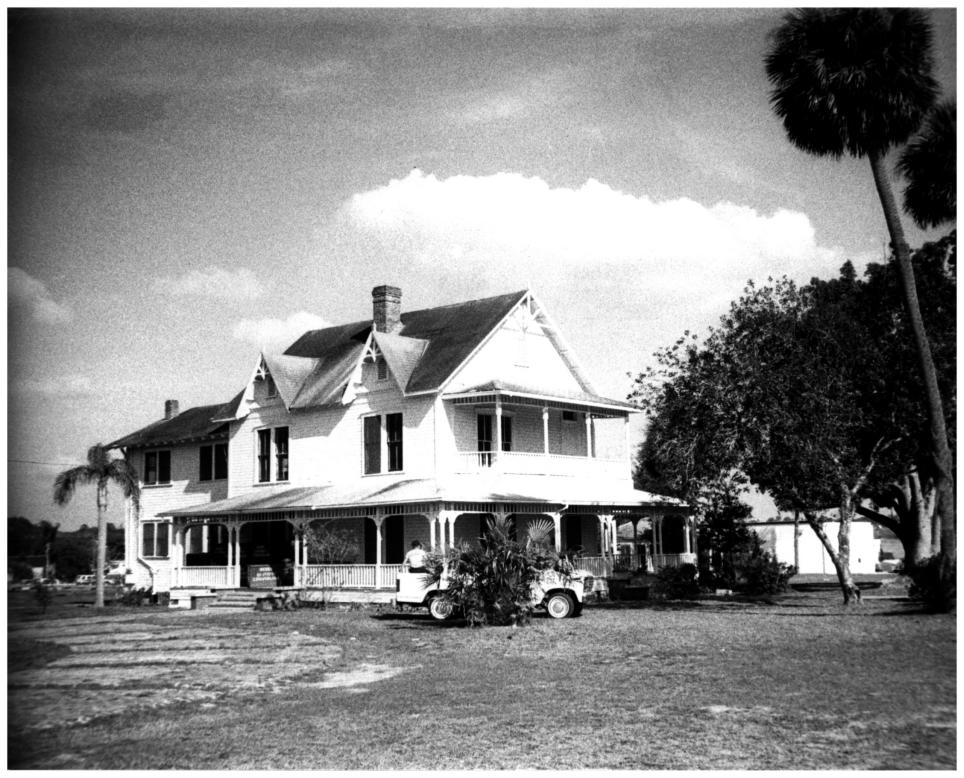

1. Withers-Maguire House 2. 16 E. Oakland Ave., Ocoee (Orange County), FL 3. Tom Ison 4. 1986 5. City of Ocoee 6. West & South Elevations Photo No. 1 of 9

Withers-Maguire House 16 E. Oakland Ave., Ocoee (Orange County), FL Tom Ison 3. 4. 1986 5. City of Ocoee 6. East Elevation 7. Photo No. 2 of 9