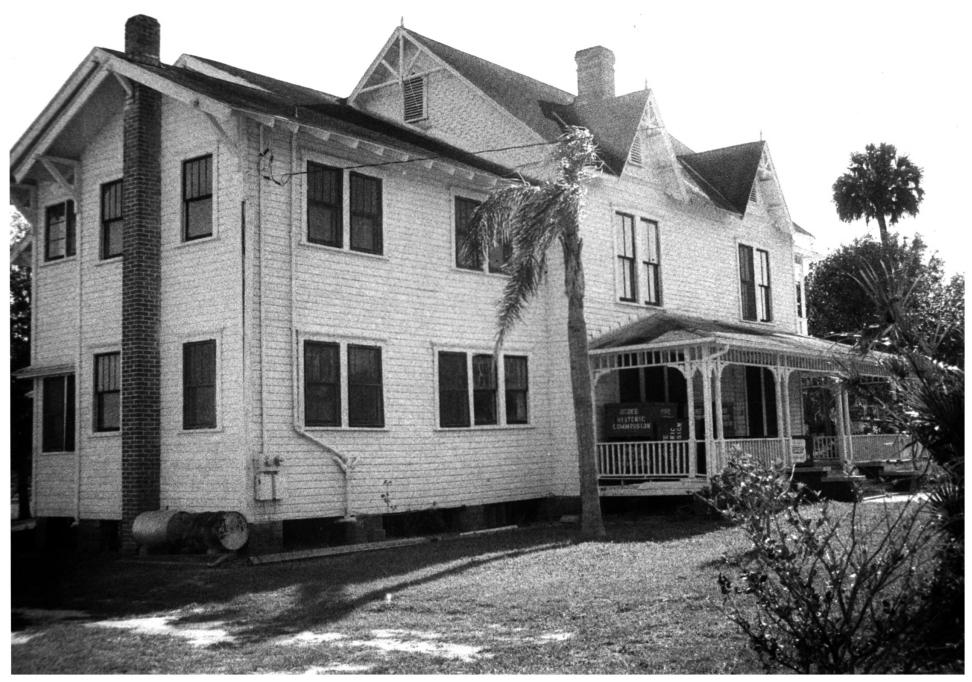

1. Withers-Maguire House 2. 16 E. Oakland Ave., Ocoee (Orange County), FL 3. Tom Ison 4. 1986 5. City of Ocoee 6. West & South Elevations Photo No. 1 of 9

Withers-Maguire House 16 E. Oakland Ave., Ocoee (Orange County), FL Tom Ison 3. 4. 1986 5. City of Ocoee 6. East Elevation 7. Photo No. 2 of 9