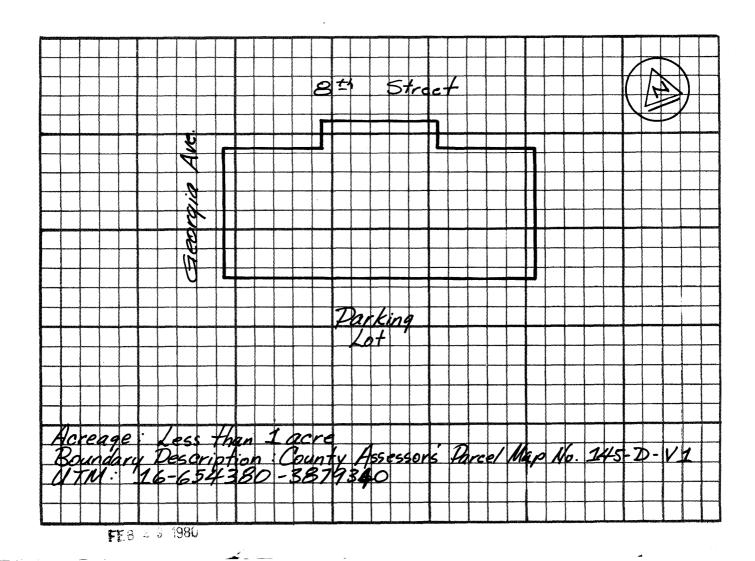

DESCRIBE THE PRESENT AND ORIGINAL (if known) PHYSICAL APPEARANCE

The Old Library Building is located on a sloping lot on the southeast corner of Eighth Street and Georgia Avenue in downtown Chattanooga. It is directly across the street from the Times or Dome Building, another of the city's major landmarks.

When the present owner purchased the building in the late 1960's, he also acquired the property to the south on Georgia Avenue. The non-descript structure which butted against the library was replaced by a parking area designed to be in harmony with the library building. The line defining the base of the first floor of the library was extended to create the roof line of the parking lot. Simple vertical ironwork encloses the parking area.