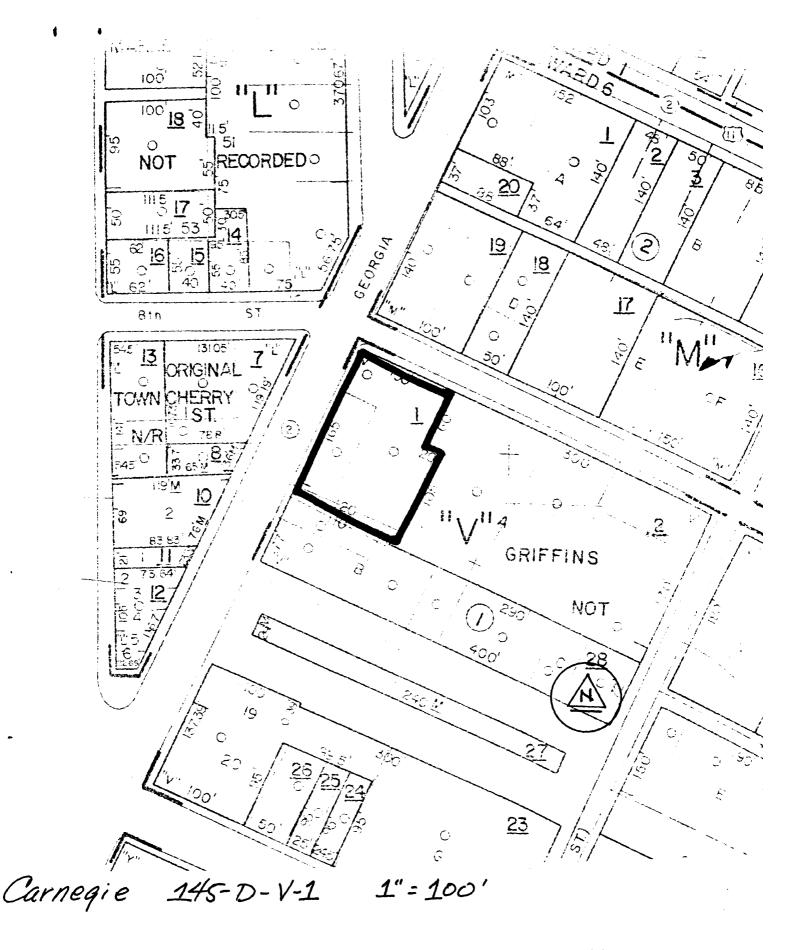

DESCRIBE THE PRESENT AND ORIGINAL (if known) PHYSICAL APPEARANCE

The Old Library Building is located on a sloping lot on the southeast corner of Eighth Street and Georgia Avenue in downtown Chattanooga. It is directly across the street from the Times or Dome Building, another of the city's major landmarks.