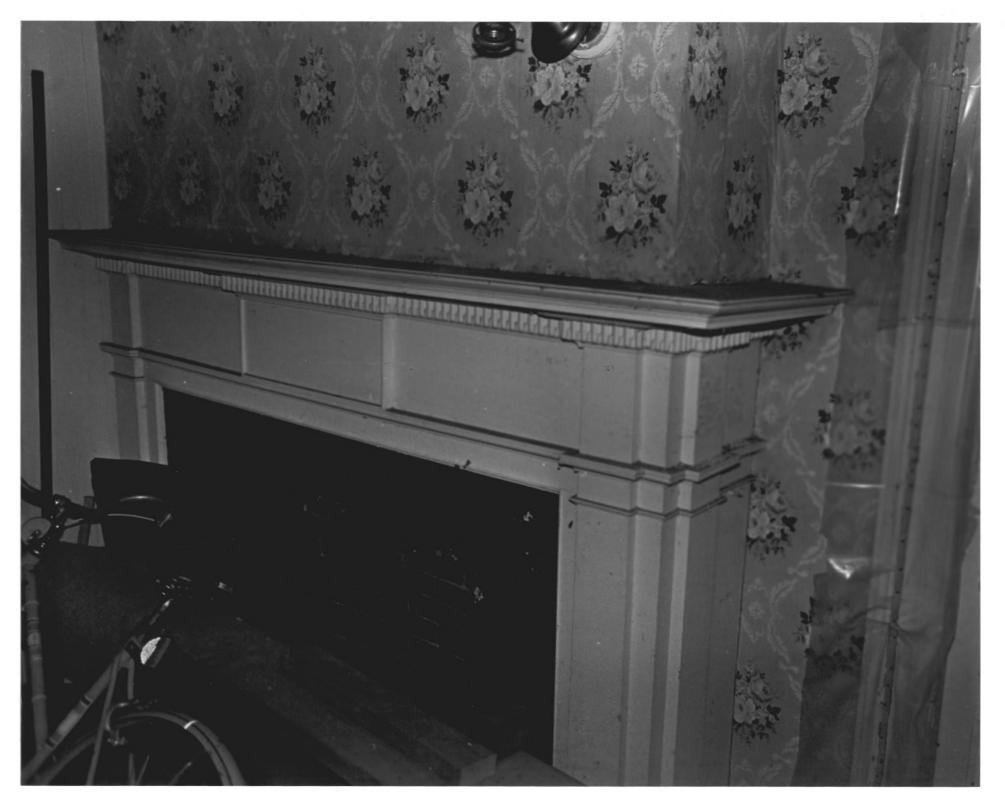

Photomraph # 7 Bissell Tavern Windsor, Ct. Oct. 1984 Photo - Gail Nettles/Neg. on file Connecticut Historical Comm. Entrance hall and stairs

Photograph# 8 Bissell Tavern Windsor, Ct. Oct. 1984 Photo - Gail Nettles/Neg. on file Connecticut Historical Comm. Fireplace in northwest room front. first floor