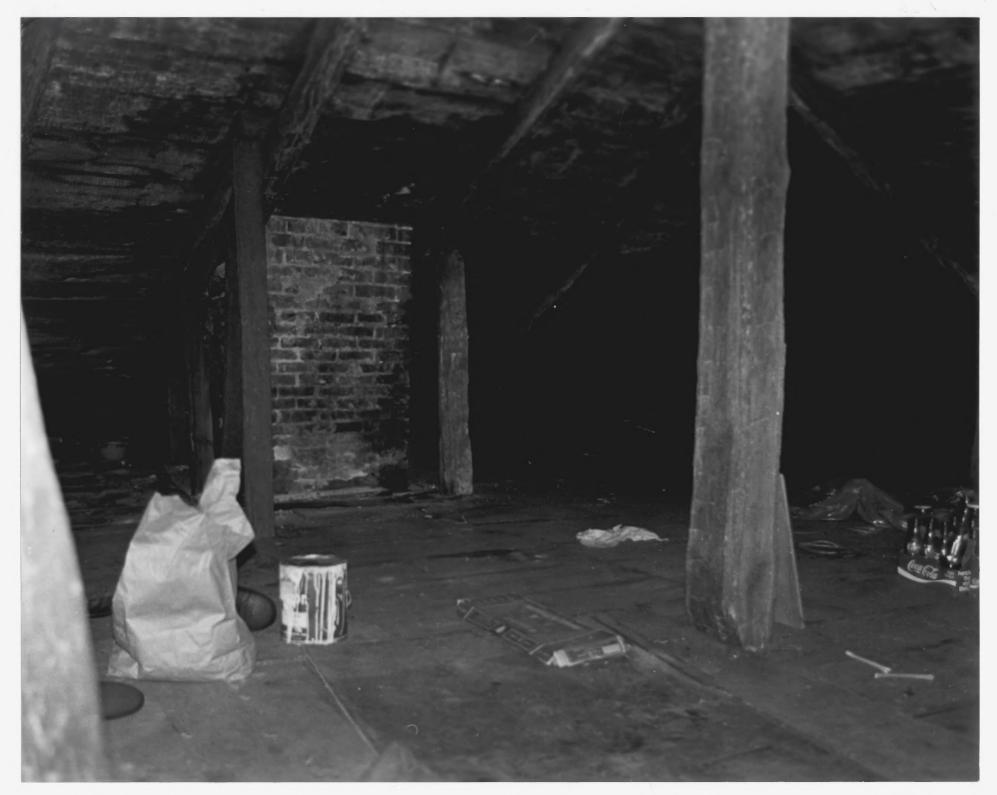

Photograph # 11 Bissell Tavern Windsor. Ct. Oct. 1984 Photo - Gail Nettles/Neg. on file Connecticut Historical Comm. Attic south aide

Photograph #12 Bissell Tavern Windsor, Ct. Oct. 1984 Photo- Gail Nettles/Neg on file Connecticut Historical Commission Attic rafters at hip ridge