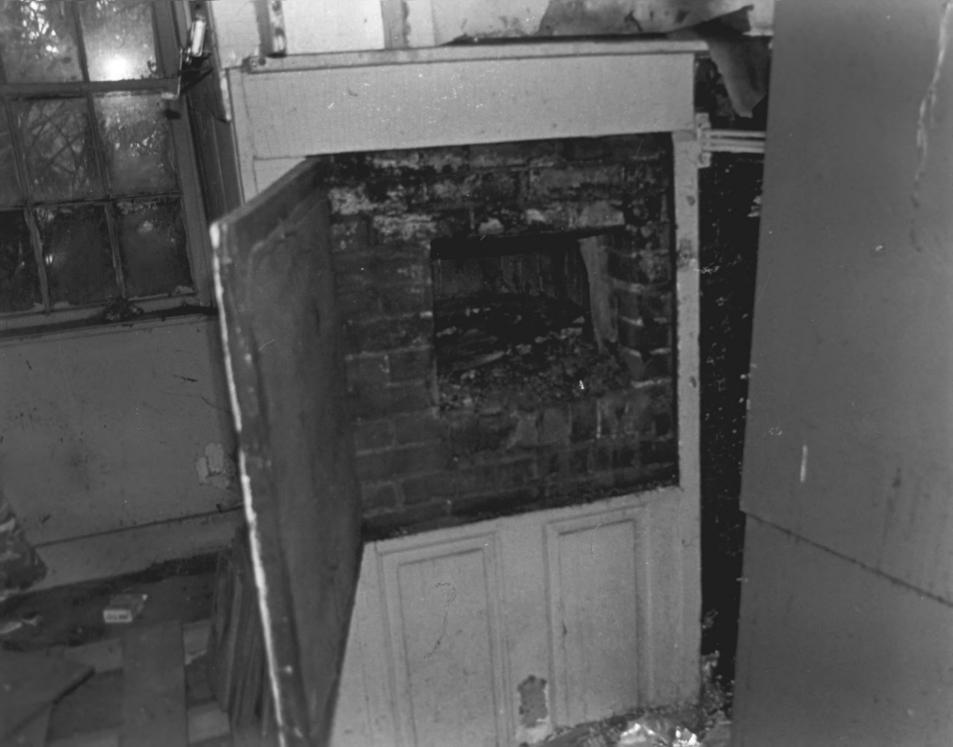

## Photograph # 9 Bissell Tavern Windsor, Ct. Oct. 1984 Photo - Gail Nettles/Negt.on file Connecticut Historical Comm. Oven in attached kitchen ell

Photograph # 10 Bissell Tavern Windsor, Ct. Oct. 1984 Photo - Gail Nettles/Neg. on file Connecticut Historical Comm. South west room, second floor (Note wide plank flooring, corner post. etc.)