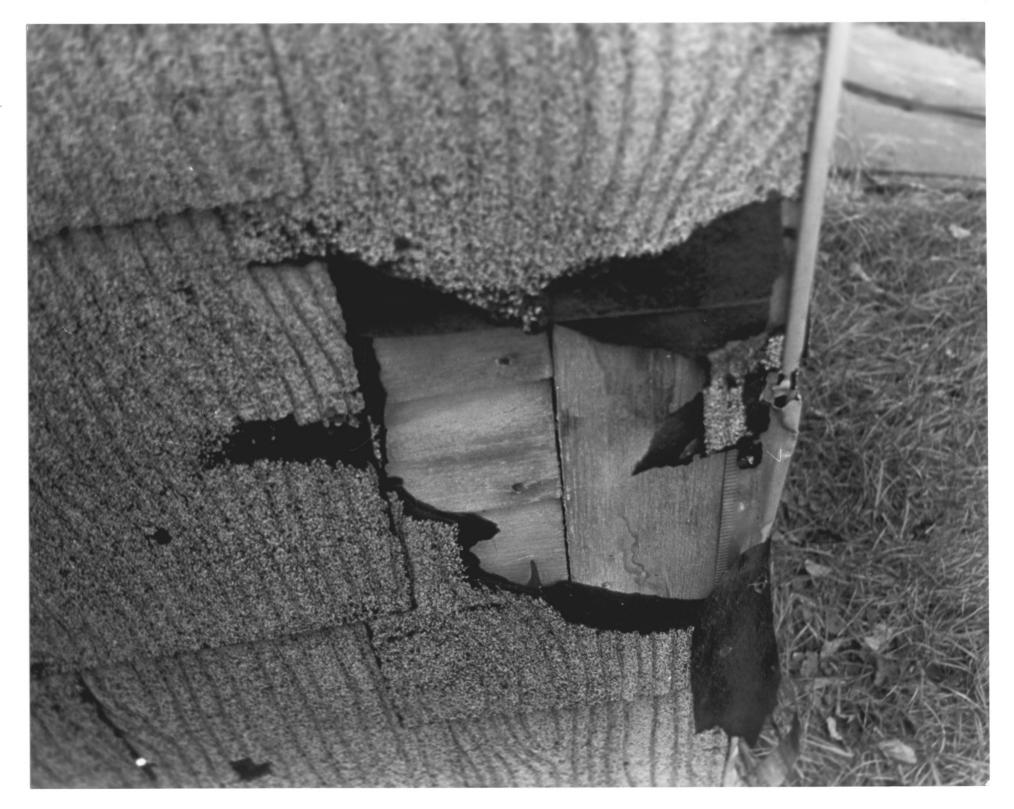

Photograph # 5 Bissell Tavern Windsor, Ct. Oct. 1984 Photo - Gail Nettles/Neg. on file Connecticut Historical Comm. North east corner showing original clapboards under asbestos siding

Photograph #6 Bissell Tavern Windsor, Ct. Oct. 2984 Photo - Gail Nettles/Neg. on file Connecticut Historical Comm. East side (rear) showing rubble stone foundation