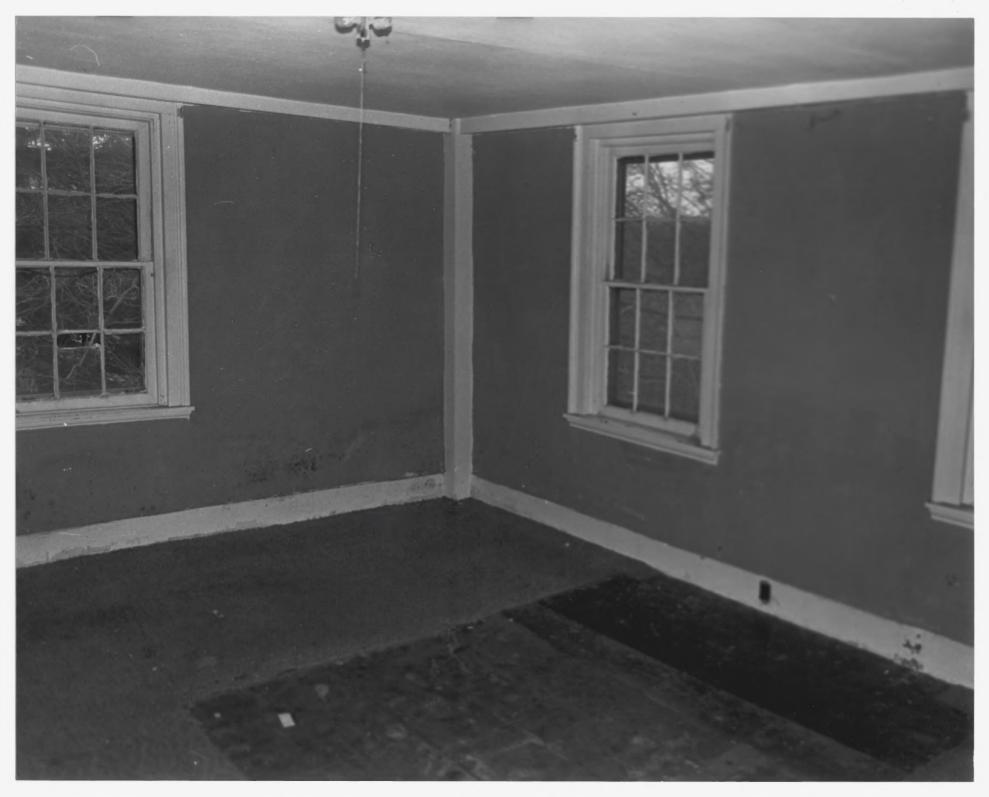

## Photograph # 9 Bissell Tavern Windsor, Ct. Oct. 1984 Photo - Gail Nettles/Negt.on file Connecticut Historical Comm. Oven in attached kitchen ell

Photograph # 10 Bissell Tavern Windsor, Ct. Oct. 1984 Photo - Gail Nettles/Neg. on file Connecticut Historical Comm. South west room, second floor (Note wide plank flooring, corner post. etc.)