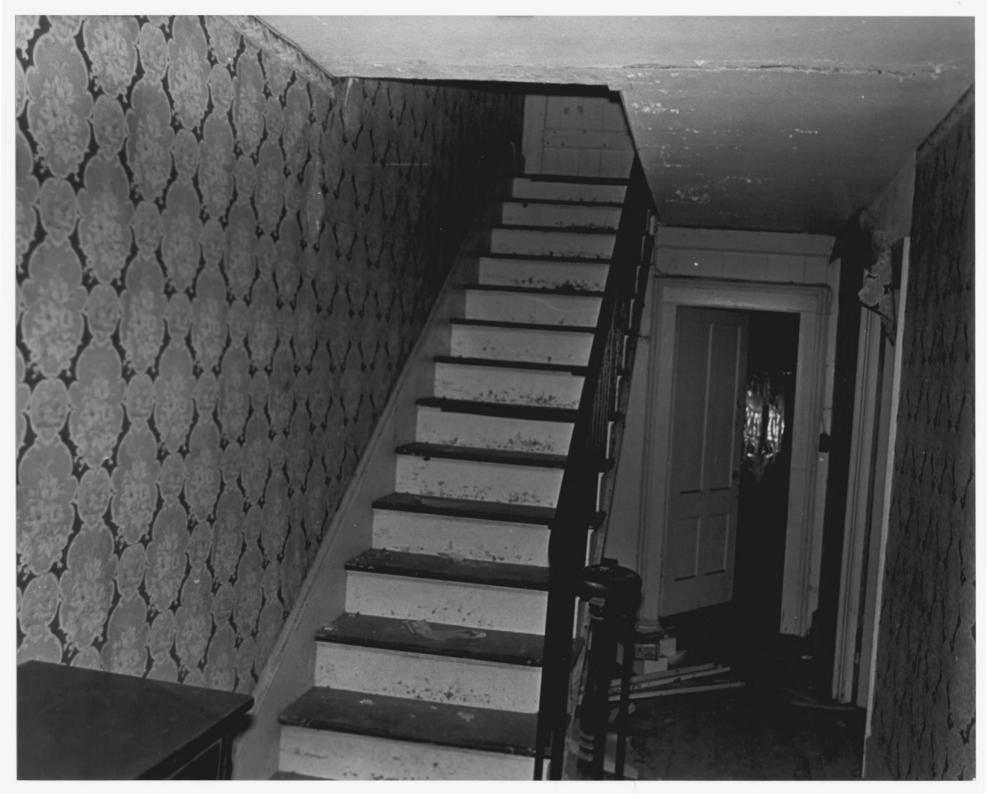

Photomraph # 7 Bissell Tavern Windsor, Ct. Oct. 1984 Photo - Gail Nettles/Neg. on file Connecticut Historical Comm. Entrance hall and stairs

Photograph# 8 Bissell Tavern Windsor, Ct. Oct. 1984 Photo - Gail Nettles/Neg. on file Connecticut Historical Comm. Fireplace in northwest room front. first floor