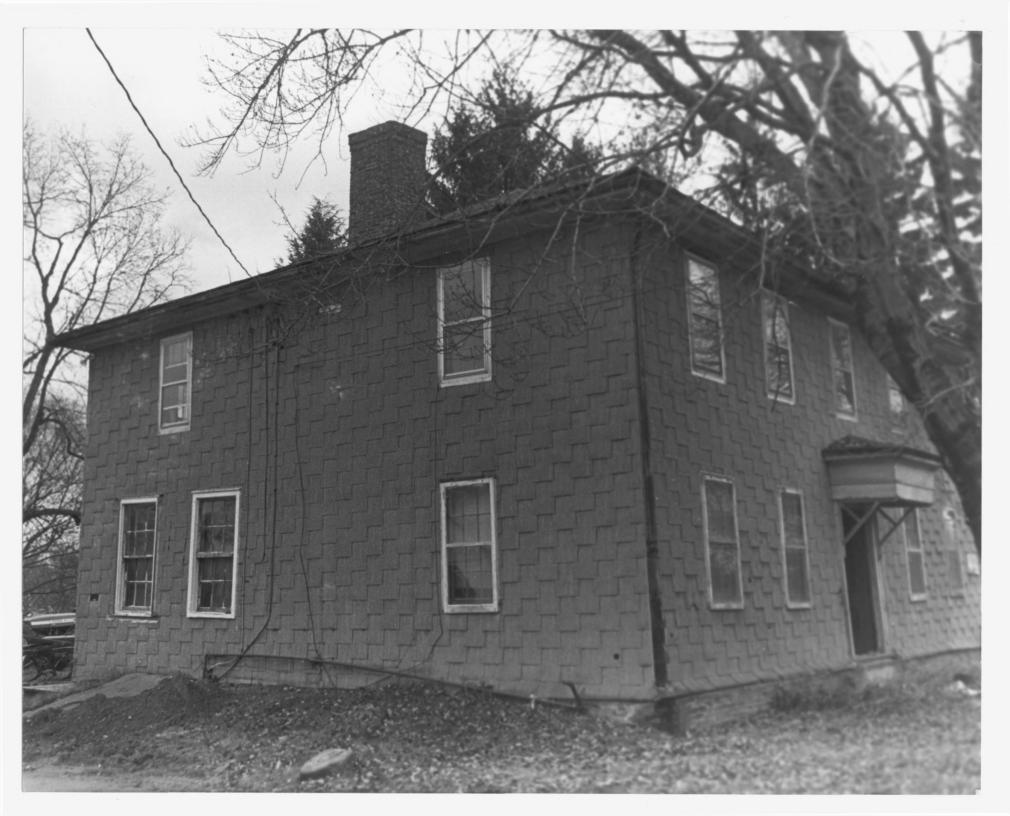

Photograph # 3 Bissell Tavern Windsor, Ct. Oct. 1984 Photo - Gail Nettles/ Neg. on file Connecticut Historical Comm. Side -N orth exposure

Photograph #4 Bissell Tavern Windsor. Ct. Oct. 1984 Photo - Gail Nettles/ Neg. on file Connecticut Historical Comm. Rear - east exposure