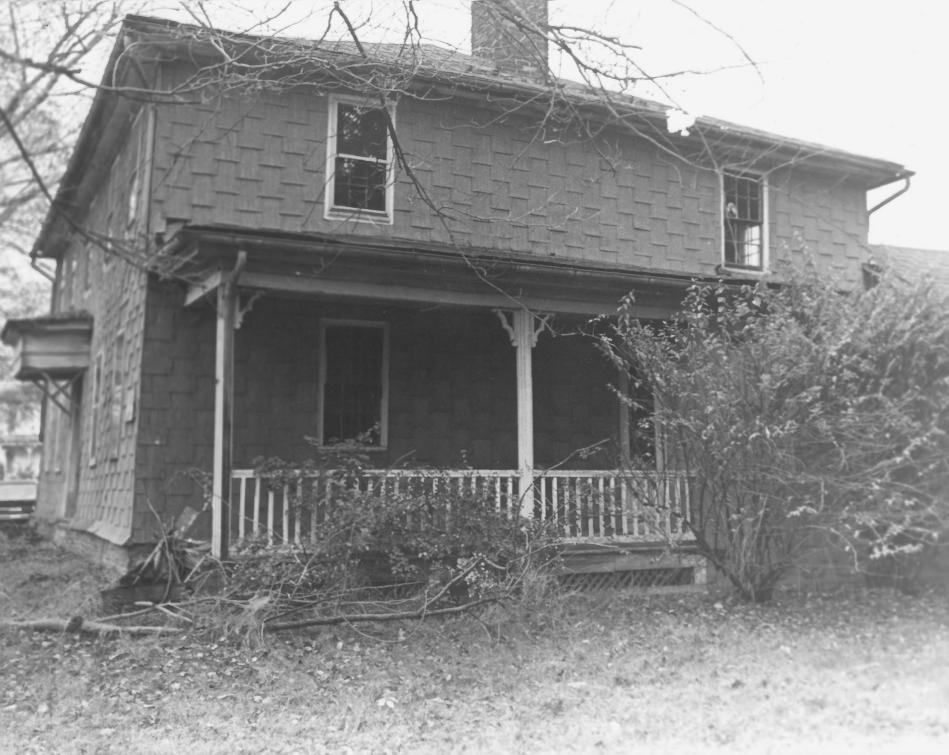

Photograph #1 Bissell Tavern Windsor, Ct. Oct. 1984 Photot - Gail Nettles/Neg. on file Connecticut Historical Comm Facade - west exposure

Photograph #2 Bissell Tavern Windsor, Ct. Oct. 1984 Photo- Gail Nettles/Neg. on file Connecticut Historical Comm. Side - south exposure