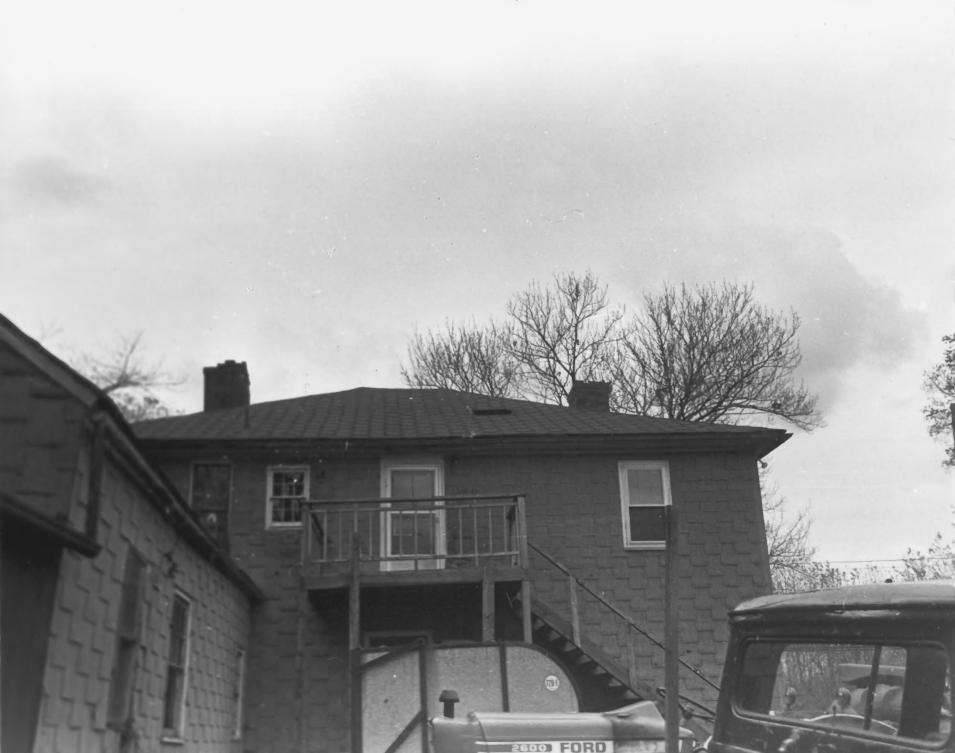

Photograph # 3 Bissell Tavern Windsor, Ct. Oct. 1984 Photo - Gail Nettles/ Neg. on file Connecticut Historical Comm. Side -N orth exposure

Photograph #4 Bissell Tavern Windsor. Ct. Oct. 1984 Photo - Gail Nettles/ Neg. on file Connecticut Historical Comm. Rear - east exposure