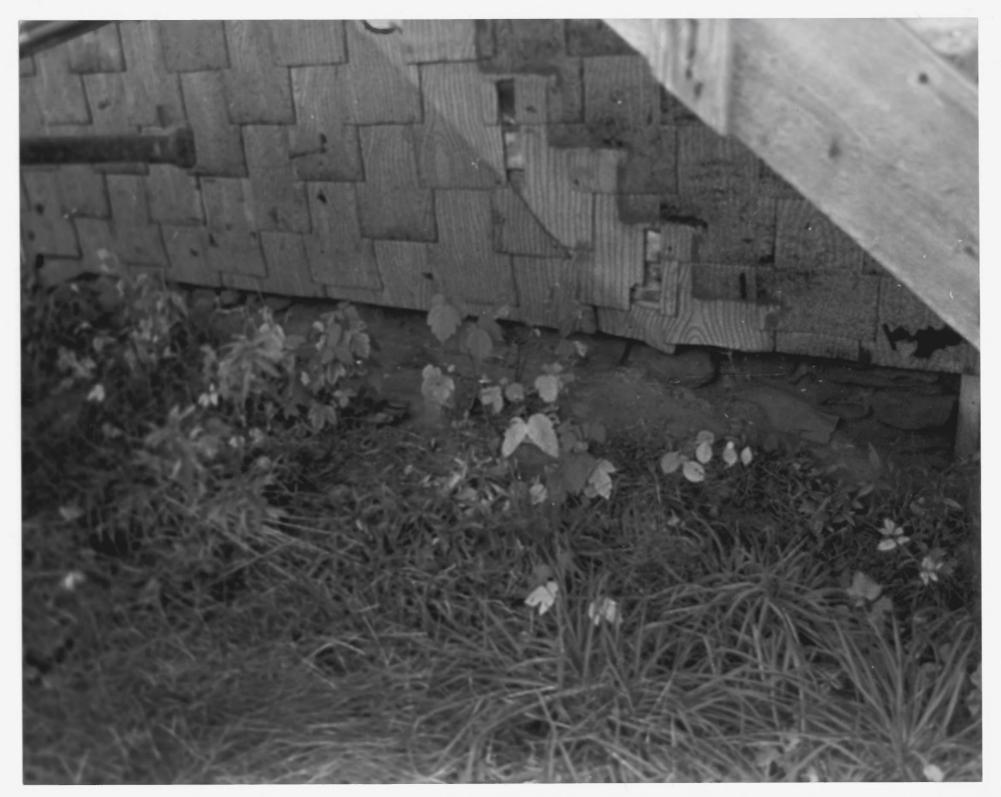

Photograph # 5 Bissell Tavern Windsor, Ct. Oct. 1984 Photo - Gail Nettles/Neg. on file Connecticut Historical Comm. North east corner showing original clapboards under asbestos siding

Photograph #6 Bissell Tavern Windsor, Ct. Oct. 2984 Photo - Gail Nettles/Neg. on file Connecticut Historical Comm. East side (rear) showing rubble stone foundation