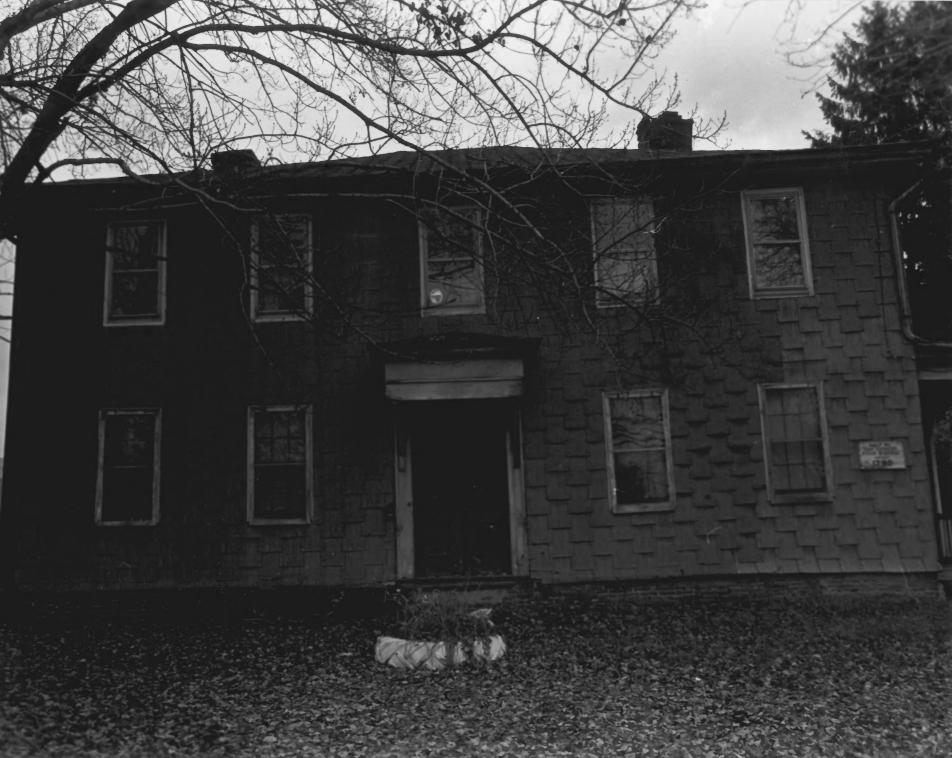

Photograph #1 Bissell Tavern Windsor, Ct. Oct. 1984 Photot - Gail Nettles/Neg. on file Connecticut Historical Comm Facade - west exposure

Photograph #2 Bissell Tavern Windsor, Ct. Oct. 1984 Photo- Gail Nettles/Neg. on file Connecticut Historical Comm. Side - south exposure