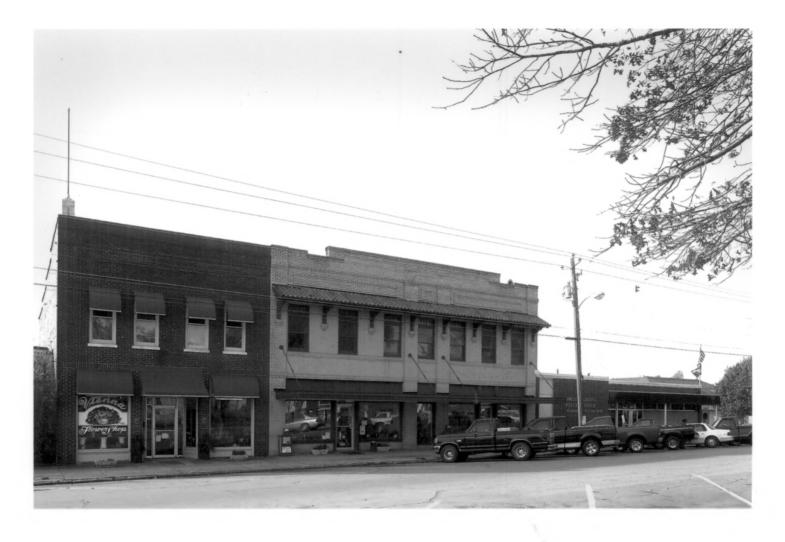

Vienna Historic District Vienna, Dooly County, Georgia Photograph | of 57

Vienna Historic District Vienna, Dooly County, Georgia Photograph 2 of 57

Vienna Historic District Vienna, Dooly County, Georgia Photograph 3 of 57