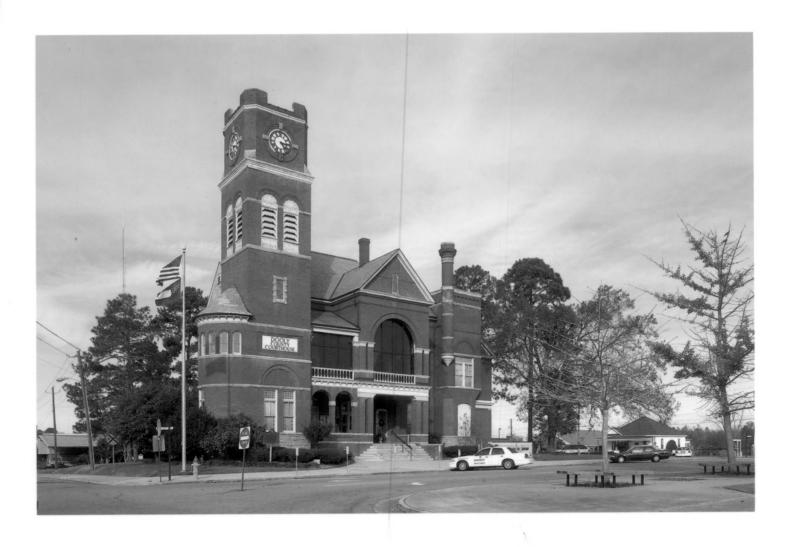

Vienna Historic District Vienna, Dooly County, Georgia Photograph | of 57

Vienna Historic District Vienna, Dooly County, Georgia Photograph 2 of 57

Vienna Historic District Vienna, Dooly County, Georgia Photograph 3 of 57