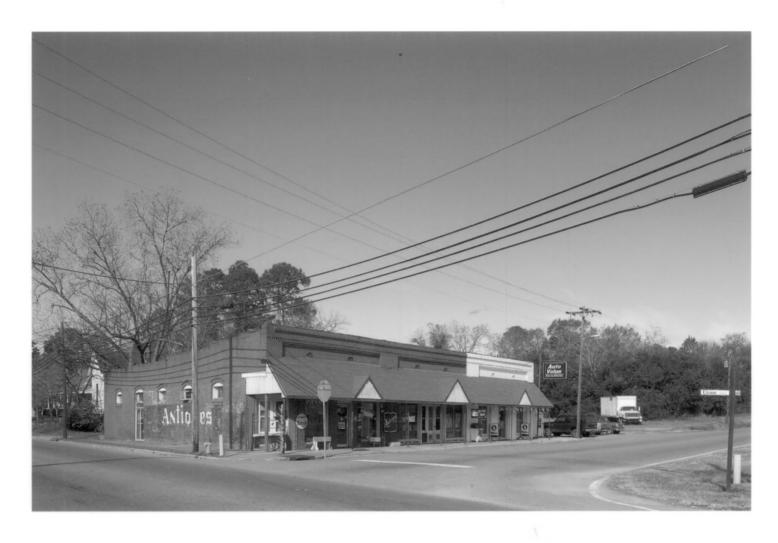

Vienna Historic District Vienna, Dooly County, Georgia Photograph | of 57

Vienna Historic District Vienna, Dooly County, Georgia Photograph 2 of 57

Vienna Historic District Vienna, Dooly County, Georgia Photograph 3 of 57