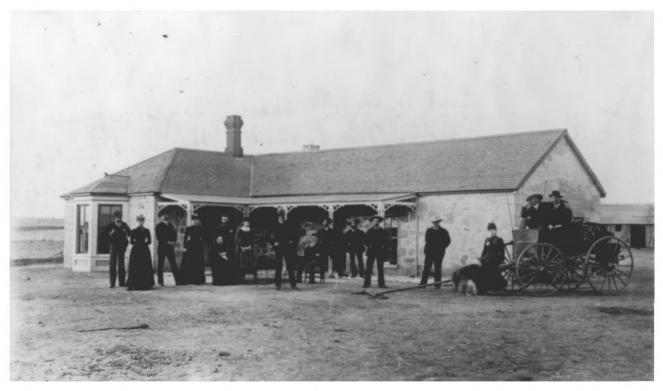

Pratt Ranch, Studley vicinity Photo Credit: Pratt Collection, Kansas State Historical Society View of ranch complex from southeast, c. 1891 3 of 15

Pratt Ranch, Studley vicinity Photo Credit: N.P. Small, 1982 Neg. on file: Historic Preservation Dept. Kansas State Historical Society View from south 4 of 15