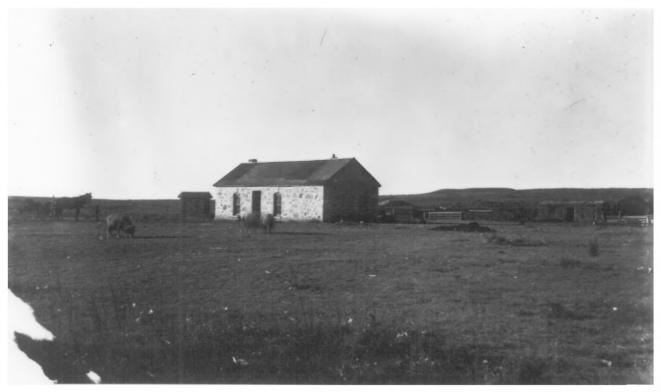

Pratt Ranch, Studley vicinity Photo Credit: Pratt Collection, Kansas State Historical Society View from southeast sometime between 1880 and 1890. 1 of 15

Pratt Ranch, Studley vicinity Photo Credit: Pratt Collection, Kansas State Historical Society View from southeast, 1889. Note new west wing. 2 of 15