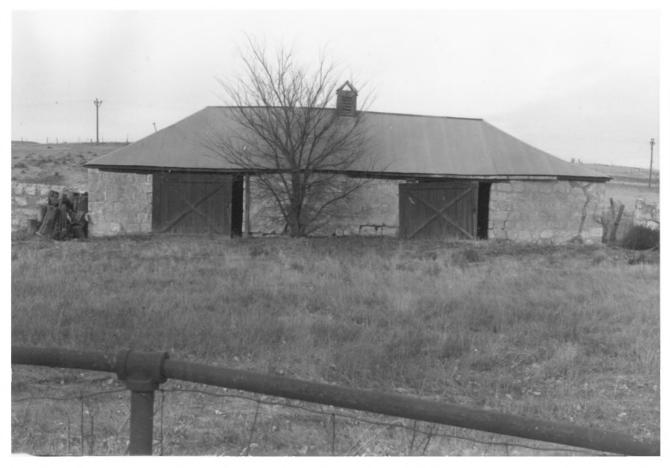

14 of 15

Pratt Ranch, Studley vicinity Photo Credit: N.P. Small, 1982 Neg. of file: Historic Preservation Dept. Kansas State Historical Society View of center stone outbuilding from south 15 of 15