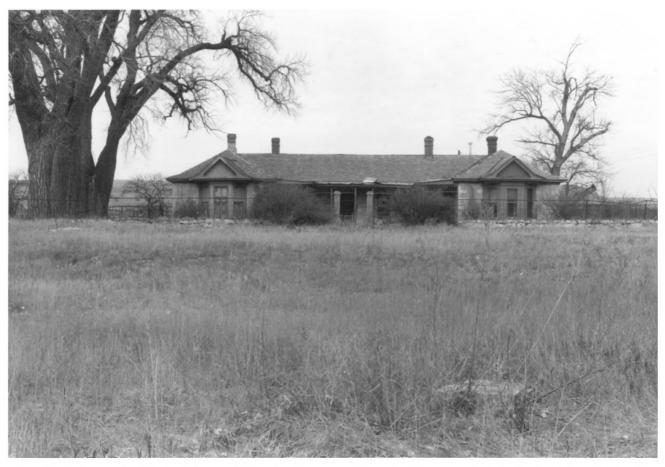

Pratt Ranch, Studley vicinity Photo Credit: Pratt Collection, Kansas State Historical Society View of ranch complex from southeast, c. 1891 3 of 15

Pratt Ranch, Studley vicinity Photo Credit: N.P. Small, 1982 Neg. on file: Historic Preservation Dept. Kansas State Historical Society View from south 4 of 15

Pratt Ranch, Studley vicinity Photo Credit: N.P. Small, 1982 Neg. on file: Historic Preservation Dept. Kansas State Historical Society View from south of original portion of house

5 of 15

Pratt Ranch, Studley vicinity Photo Credit: N.P. Small, 1982 Neg. on file: Historic Preservation Dept. Kansas State Historical Society View of east wing from southwest 6 of 15