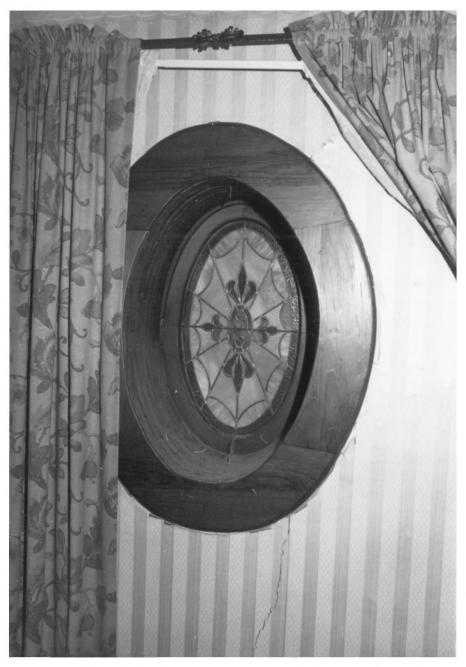

Pratt Ranch, Studley vicinity Photo Credit: N.P. Small, 1982 Neg. on file: Historic Preservation Dept. Kansas State Historical Society Interior detail of oval window 9 of 15

Pratt Ranch, Studley vicinity Photo Credit: N.P. Small, 1982 Neg. on file: Historic Preservation Dept. Kansas State Historical Society Bathroom looking east 10 of 15