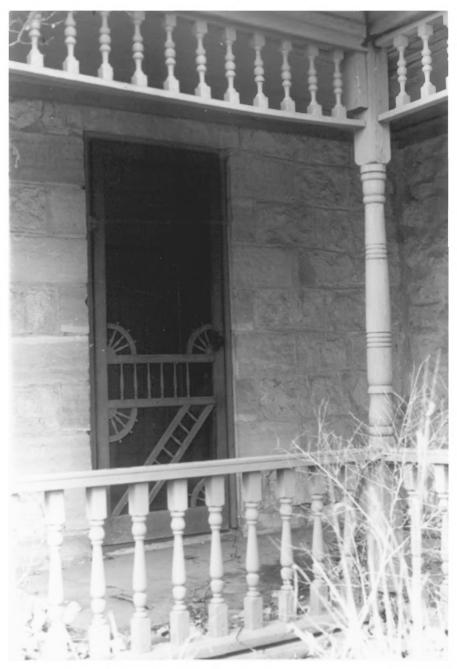

Pratt Ranch, Studley vicinity Photo Credit: N.P. Small, 1982 Neg. on file: Historic Preservation Dept. Kansas State Historical Society View of west door 7 of 15

Pratt Ranch, Studley vicinity Photo Credit: N.P. Small, 1982 Neg. on file: Historic Preservation Dept. Kansas State Historical Society View of oval window, east wing 8 of 15