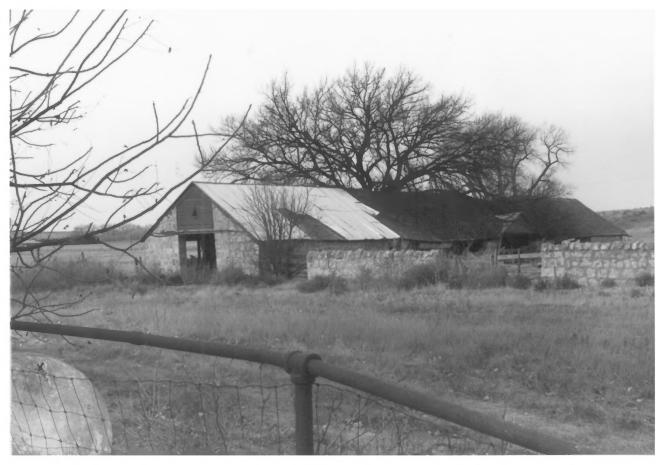

Pratt Ranch, Studley vicinity Photo credit: N.P. Small, 1982 Neg. on file: Historic Preservation Dept. Kansas State Historical Society View of sheepshed from southeast 13 of 15

Pratt Ranch, Studley vicinity Photo Credit: N.P. Small, 1982 Neg. on file: Historic Preservation Dept. Kansas State Historical Society View of ranch complex from northwest (in sheep pen)