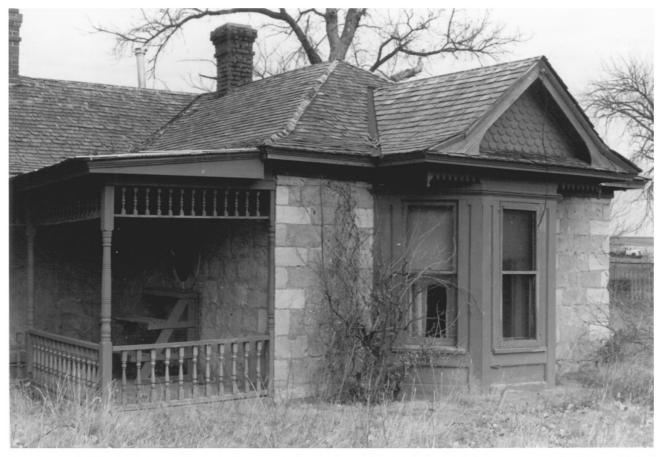

Pratt Ranch, Studley vicinity Photo Credit: N.P. Small, 1982 Neg. on file: Historic Preservation Dept. Kansas State Historical Society View from south of original portion of house

5 of 15

Pratt Ranch, Studley vicinity Photo Credit: N.P. Small, 1982 Neg. on file: Historic Preservation Dept. Kansas State Historical Society View of east wing from southwest 6 of 15