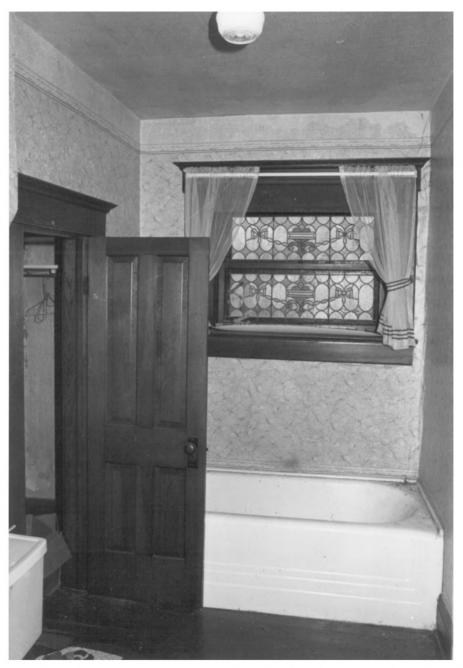

Pratt Ranch, Studley vicinity Photo Credit: N.P. Small, 1982 Neg. on file: Historic Preservation Dept. Kansas State Historical Society Interior detail of oval window 9 of 15

Pratt Ranch, Studley vicinity Photo Credit: N.P. Small, 1982 Neg. on file: Historic Preservation Dept. Kansas State Historical Society Bathroom looking east 10 of 15