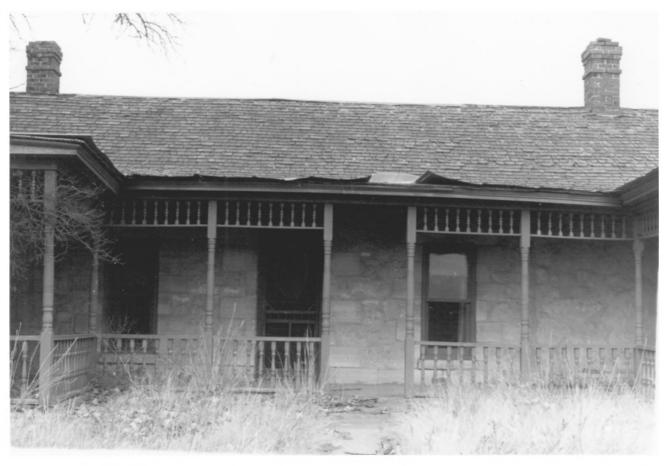

Pratt Ranch, Studley vicinity Photo Credit: N.P. Small, 1982 Neg. on file: Historic Preservation Dept. Kansas State Historical Society View from south of original portion of house

5 of 15

Pratt Ranch, Studley vicinity Photo Credit: N.P. Small, 1982 Neg. on file: Historic Preservation Dept. Kansas State Historical Society View of east wing from southwest 6 of 15