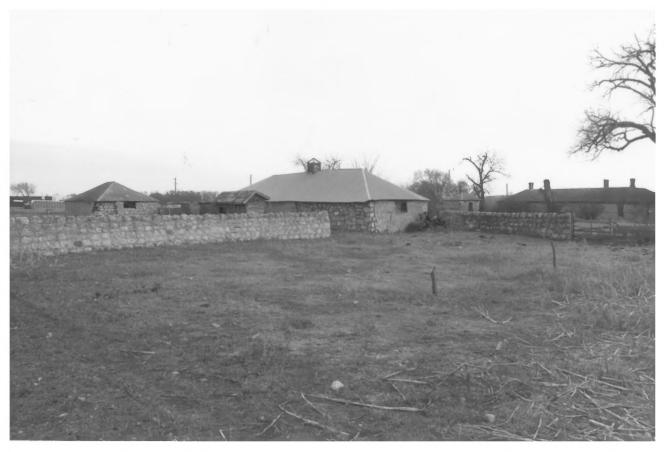

Pratt Ranch, Studley vicinity Photo credit: N.P. Small, 1982 Neg. on file: Historic Preservation Dept. Kansas State Historical Society View of sheepshed from southeast 13 of 15

Pratt Ranch, Studley vicinity Photo Credit: N.P. Small, 1982 Neg. on file: Historic Preservation Dept. Kansas State Historical Society View of ranch complex from northwest (in sheep pen)

14 of 15

Pratt Ranch, Studley vicinity Photo Credit: N.P. Small, 1982 Neg. of file: Historic Preservation Dept. Kansas State Historical Society View of center stone outbuilding from south 15 of 15