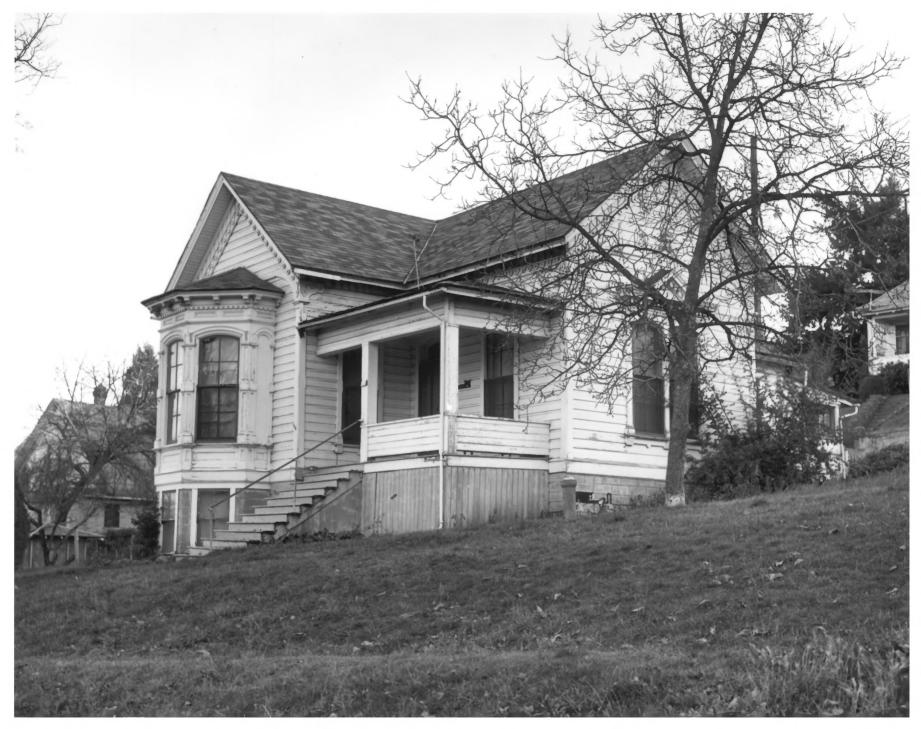

# 1

The Baldwin Beach Home (House) 348 Hargadine Street Ashland, Jackson County, Oregon Photographer: Terry Skibby Negative: Terry Skibby Date of Photo: 1977 Front of home, looking Southeast