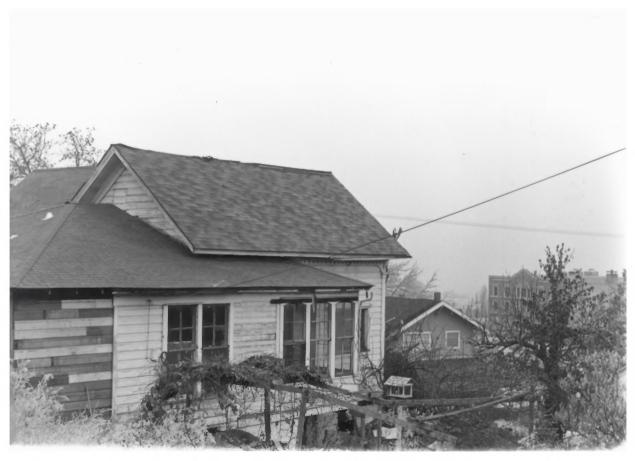

#### 2 8 1979

L (House) Baldwin Beach Home FEB 2 8 1979 348 Hargadine Ashland, Oregon 97520 Jackson County Photographer: Kay Atwood Negative: Kay Atwood Date of Photo: November, 1978 View of Beach Home looking north; from rear of property