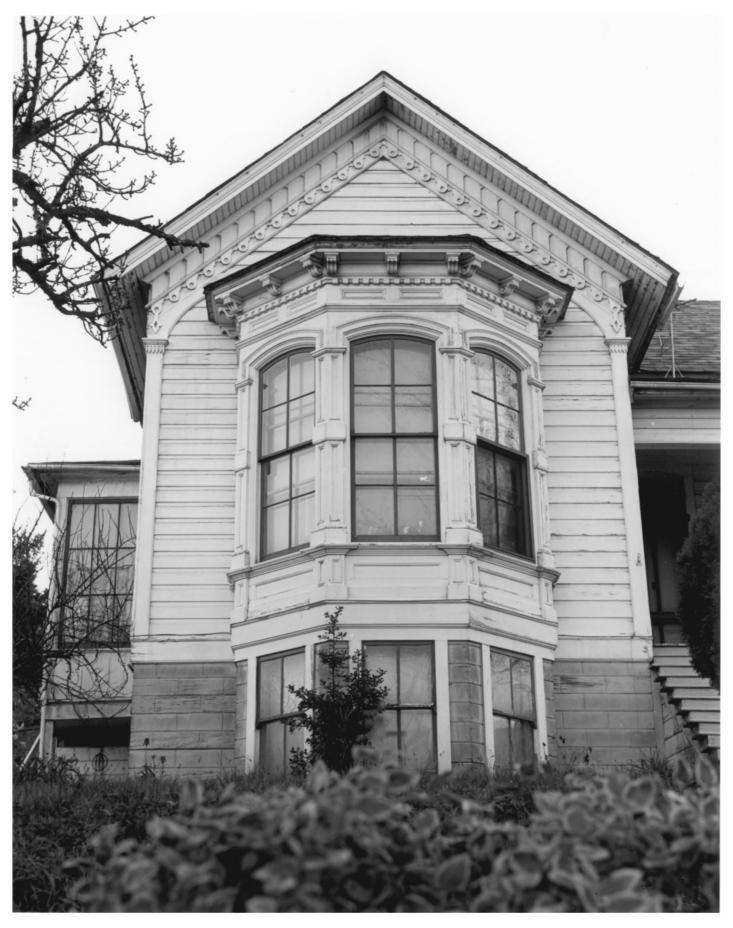

# 2

The Baldwin Beach Home 348 Hargadine Street Ashland, Jackson County, Oregon Photographer: Terry Skibby Negative: Terry Skibby Date of Photo: 1977 West Side of Beach Home

#3

MR 28