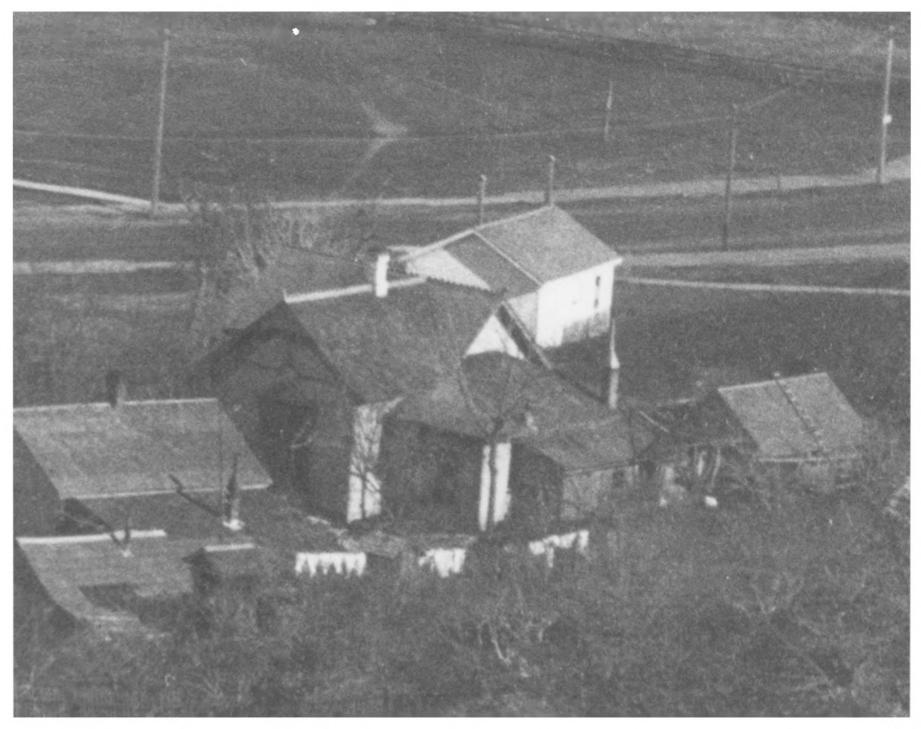

# MAR 28 1979

(House) # 8

The Baldwin Beach Home 348 Hargadine Street FEB 2 8 1979 Ashland, Jackson County, Oregon Photographer: Unknown Negative: Terry Skibby Date of Photo: 1900 Detail of view looking east (#7)