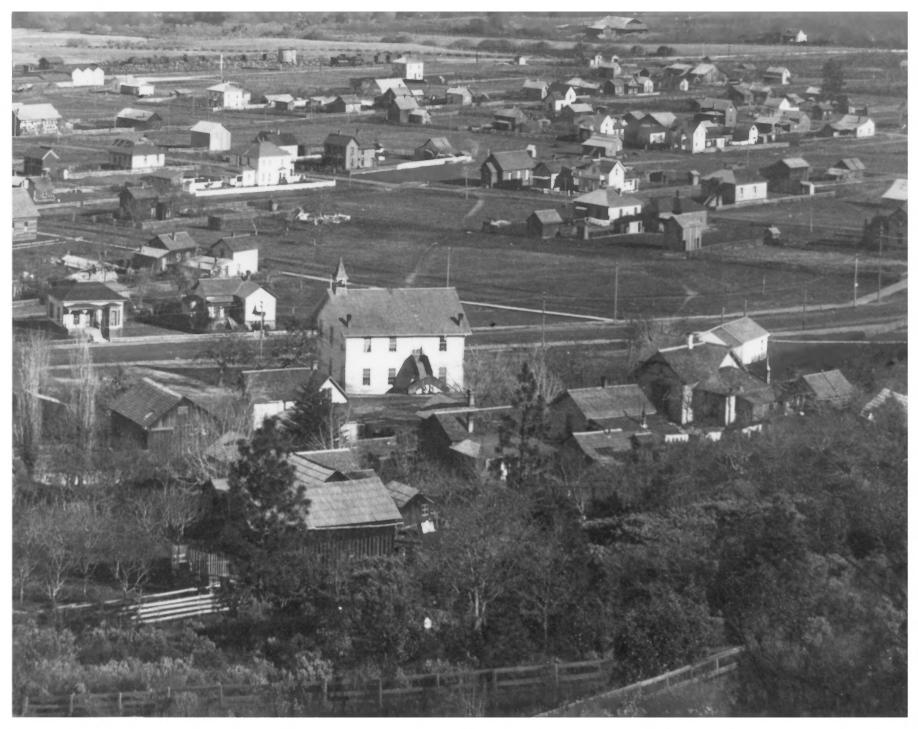

## MAR 28 1979

The Baldwin Beach Home 348 Hargadine Street Ashland, Jackson County, Oregon FEB 2 8 1979 Photographer: Unknown Negative: Terry Skibby Date of Photo: 1900 View above Beach Home looking East, house at right center of photograph