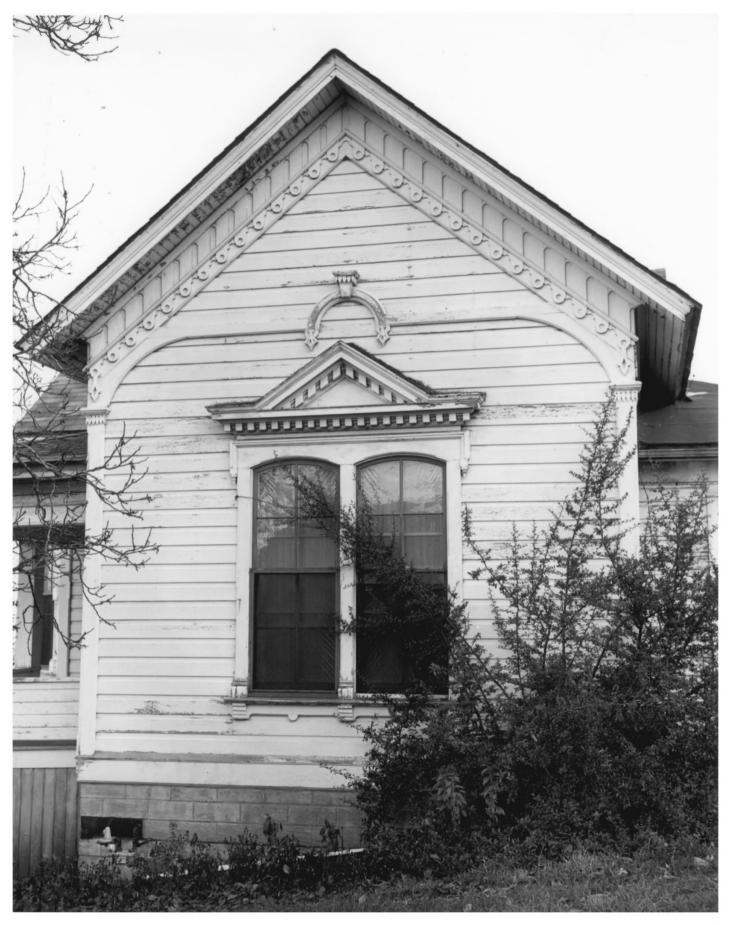

# 2

The Baldwin Beach Home 348 Hargadine Street Ashland, Jackson County, Oregon Photographer: Terry Skibby Negative: Terry Skibby Date of Photo: 1977 West Side of Beach Home

#3

MR 28