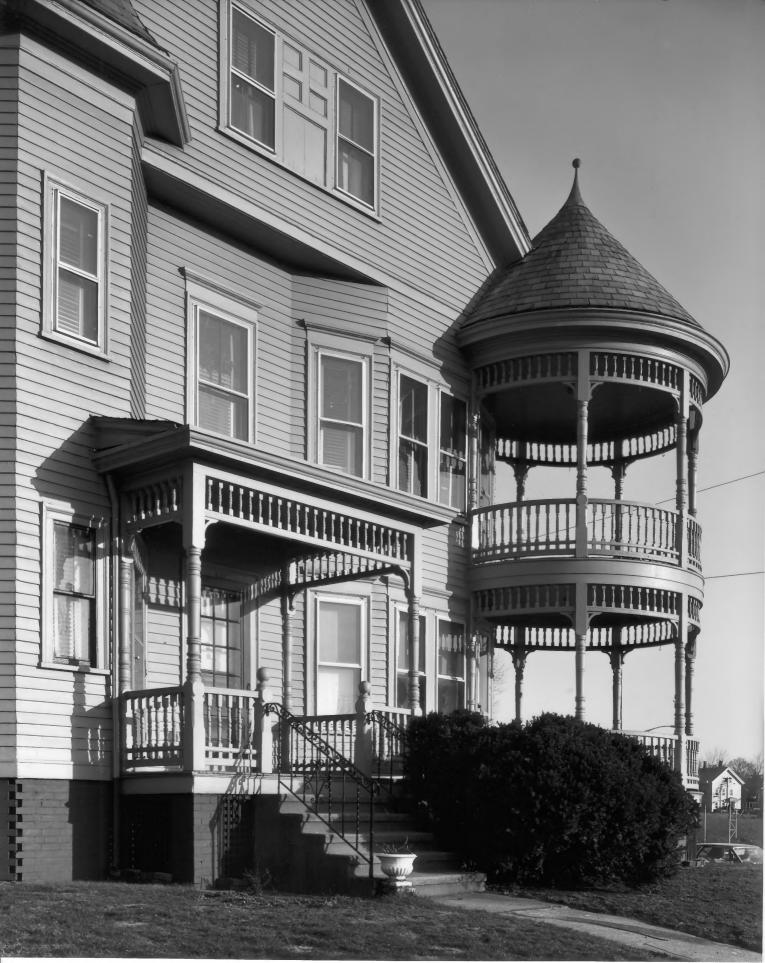

150 Benefit Street Providence, RI 02903

View: Front elevation 339-41 Broadway, from the

north.

Photo #39

FULLER HOUSES Pawtucket, Rhode Island

Photographer: Warren Jagger

Date: May 1981 Negative filed at: Rhode Island Historical