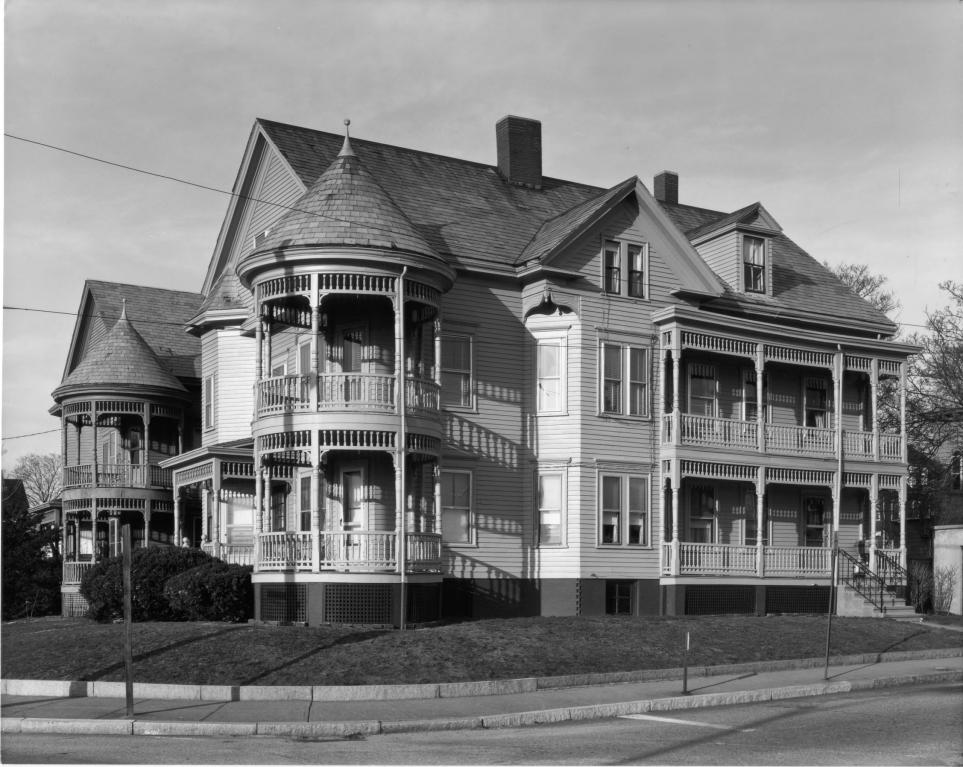

FULLER HOUSES
Pawtucket, Rhode Island

Photographer: Warren Jagger

Date: 1981

Negative filed at: Rhode Island Historical

Preservation Commission

150 Benefit Street Providence, RI 02903

View: Front and side elevations of 339-41 Broadway,

with 343-45 Broadway visible beyond, from the

southwest.

Photo #38

FULLER HOUSES Pawtucket, Rhode Island

Photographer: Warren Jagger

Date: 1981

Negative filed at: Rhode Island Historical

Preservation Commission