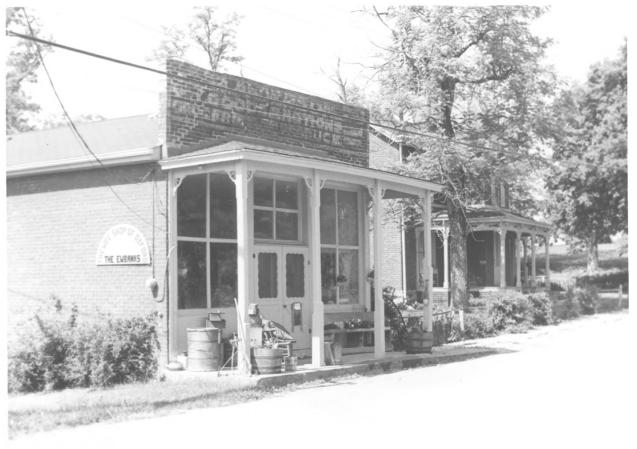

Daniel Kidd Kentucky Heritage Commission Frankfort, Kentucky May 1978 SEP | 1 1979

Photo 26. View from southeast showing Masonic Lodge, Presbyterian Church, Charles Hamilton House.

Bldg # 3,4,5

4-5