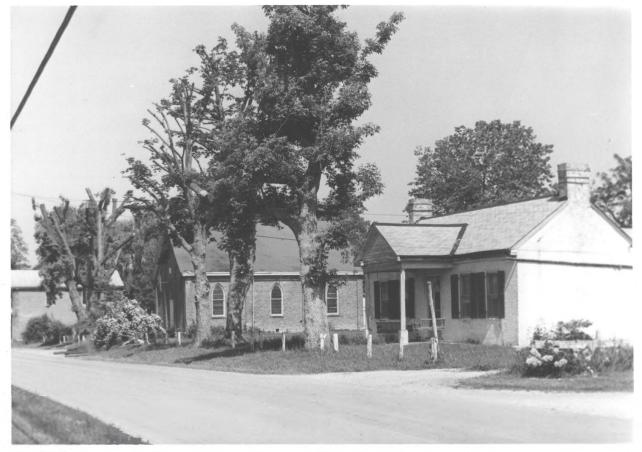

Daniel Kidd Kentucky Heritage Commission Frankfort, Kentucky May 1978 SEP | 1 1979

Photo 26. View from southeast showing Masonic Lodge, Presbyterian Church, Charles Hamilton House.

Bldg # 3,4,5

4-5