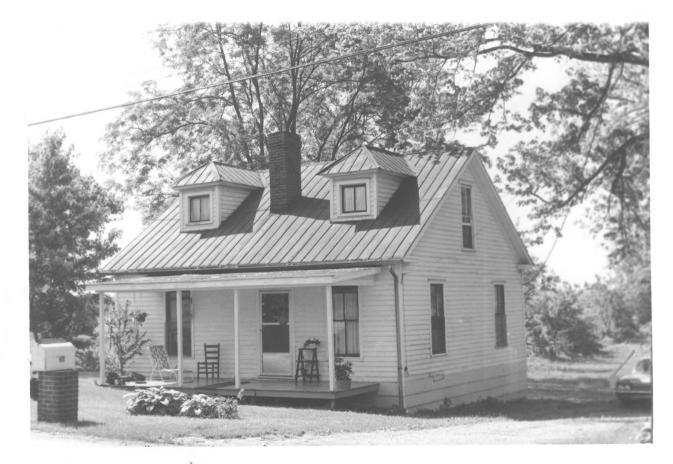

Photo 10. View of Lottie Barkley House from northwest.

SEP | | 1979

Daniel Kidd Kentucky Heritage Commission Frankfort, Kentucky May 1978

Photo 11. View of Fannie Cannon House from northeast.

Daniel Kidd Kentucky Heritage Commission Frankfort, Kentucky May 1978