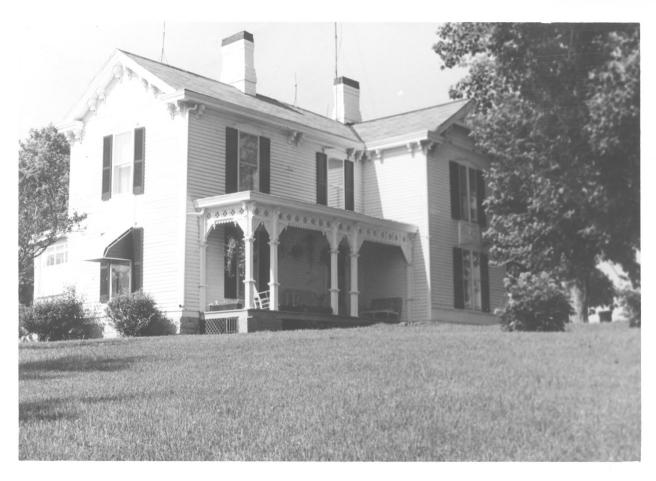

Daniel Kidd Kentucky Heritage Commission Frankfort, Kentucky May 1978

Photo 1. View of Ward-Hendricks House from southwest.

Oxford Historic District Scott County, Kentucky Reuben Anderson House Charlotte Schneider May 1979 Kentucky Heritage Commission