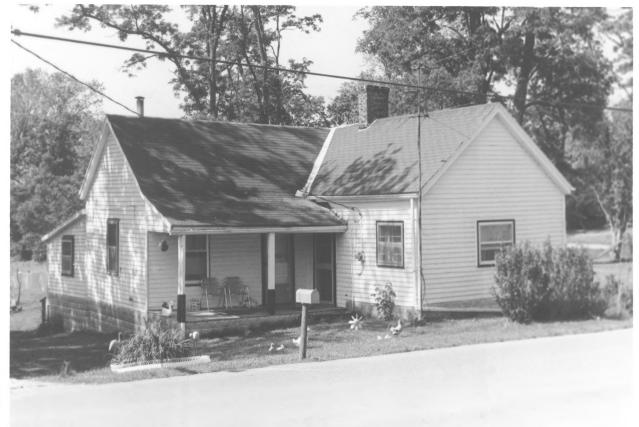

## SEP | | 1979

Daniel Kidd Kentucky Heritage Commission Frankfort, Kentucky May 1978

Photo 13. View of Hamon-Redford House (at right) from northeast.

SEP | | 1979

Daniel Kidd Kentucky Heritage Commission Frankfort, Kentucky May 1978