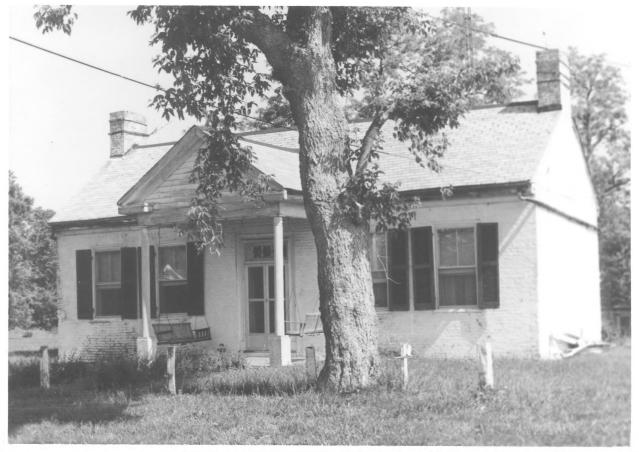

Daniel Kidd Kentucky Heritage Commission Frankfort, Kentucky May 1978

Photo 1. View of Ward-Hendricks House from southwest.

Oxford Historic District Scott County, Kentucky Reuben Anderson House Charlotte Schneider May 1979 Kentucky Heritage Commission