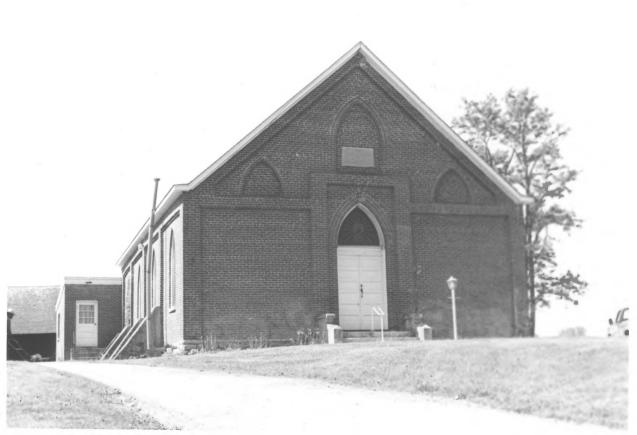

Daniel Kidd Kentucky Heritage Commission Frankfort, Kentucky May 1978 SEP | | 1979

Photo 4. View of Oxford Presbyterian Church from southeast.

Daniel Kidd Kentucky Heritage Commission Frankfort, Kentucky May 1978