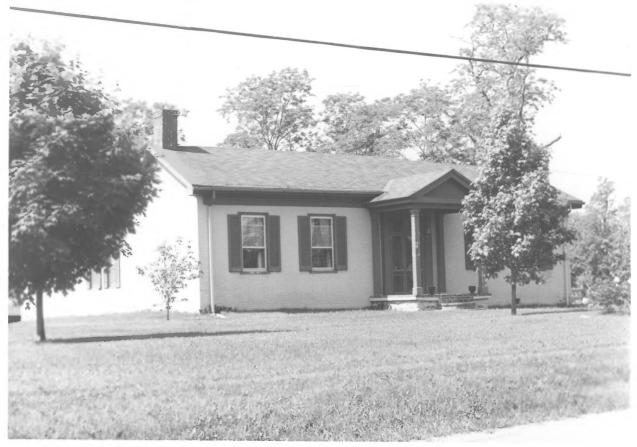

Photo 5. View of Charles Hamilton House from southeast.

Daniel Kidd Kentucky Heritage Commission Frankfort, Kentucky May 1978

Photo 6. View of Oxford Schoolhouse from east.

JUL 2 3 1979

SEP | | 1979

Daniel Kidd Kentucky Heritage Commission Frankfort, Kentucky May 1978