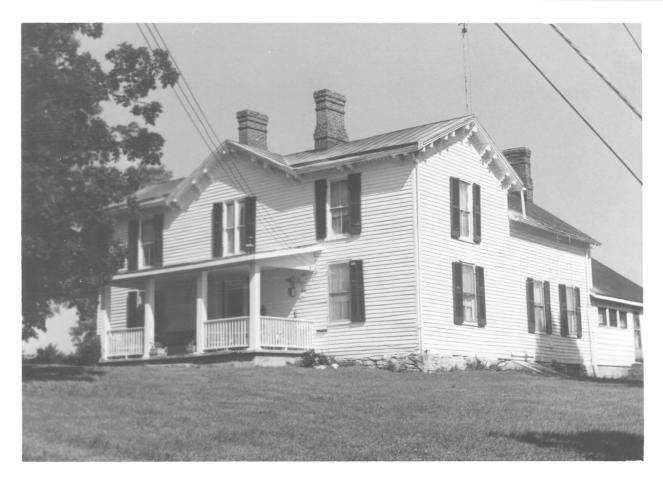

Daniel Kidd Kentucky Heritage Commission Frankfort, Kentucky May 1978

Photo 1. View of Ward-Hendricks House from southwest.

Oxford Historic District Scott County, Kentucky Reuben Anderson House Charlotte Schneider May 1979 Kentucky Heritage Commission