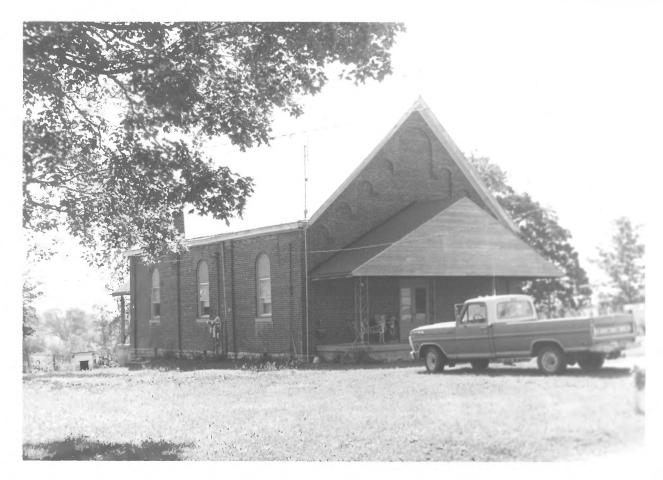

SEP | 1 1979

Photo. 24. View of FFA building taken from south.

JUL 2 3 1979

Daniel Kidd Kentucky Heritage Commission Frankfort, Kentucky May 1978

Photo Wiew of Barkley-Risk House from southeast.

Bldg. #27

JUL 2 3 1979