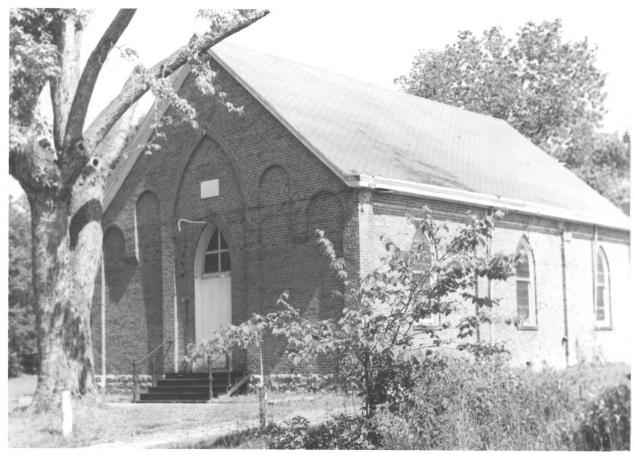

Daniel Kidd Kentucky Heritage Commission Frankfort, Kentucky May 1978 SEP | | 1979

Photo 4. View of Oxford Presbyterian Church from southeast.

Daniel Kidd Kentucky Heritage Commission Frankfort, Kentucky May 1978