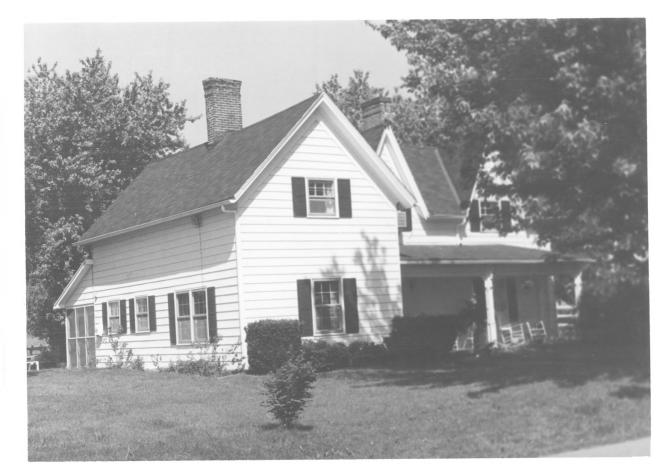

## SEP | | 1979

Daniel Kidd Kentucky Heritage Commission Frankfort, Kentucky May 1978

Photo 19. View of Dr. C. T. Hendricks House from northeast.