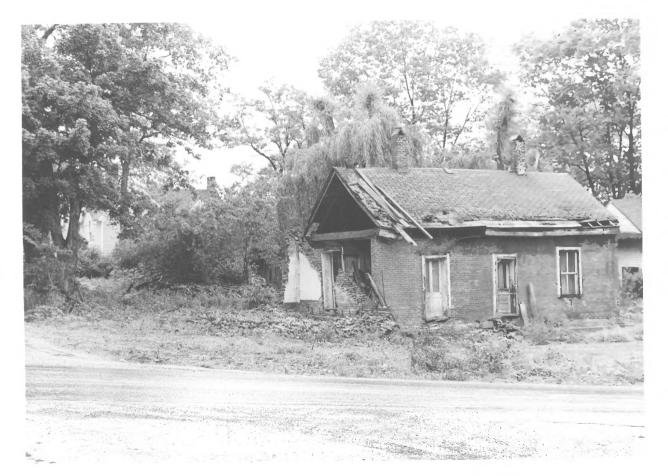

Frankfort, Kentucky
Photo 2 SEP | 1979
Remaining ell of the Reuben
Anderson House/Tavern
from southwest

Daniel Kidd Kentucky Heritage Commission Frankfort, Kentucky May 1978

SEP | 1970

Photo 3. View of Masonic Lodge (on left) taken from west.