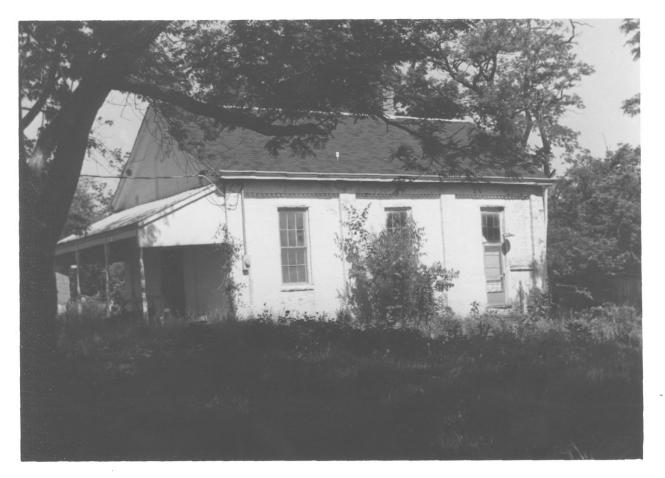

Frankfort, Kentucky
Photo 2 SEP | 1979
Remaining ell of the Reuben
Anderson House/Tavern
from southwest

Daniel Kidd Kentucky Heritage Commission Frankfort, Kentucky May 1978

SEP | 1970

Photo 3. View of Masonic Lodge (on left) taken from west.