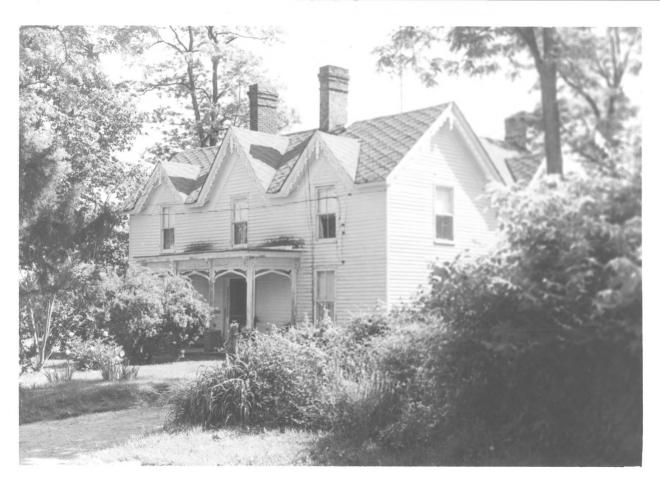

Daniel Kidd Kentucky Heritage Commission Frankfort, Kentucky May 1978

Photo 1. View of Ward-Hendricks House from southwest.

Oxford Historic District Scott County, Kentucky Reuben Anderson House Charlotte Schneider May 1979 Kentucky Heritage Commission