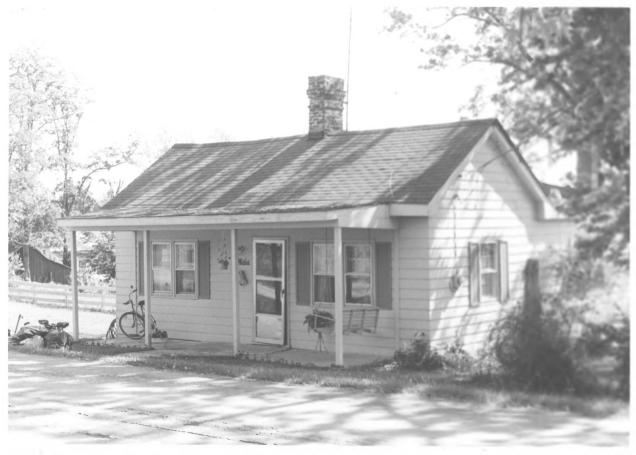

Frankfort, Kentucky May 1978

Photo 9. View of William Gray House from northeast.

JUL 23 27.9



SEP | | 1979

Daniel Kidd Kentucky Heritage Commission Frankfort, Kentucky May 1978

Photo 10. View of Lottie Barkley House from northwest.



SEP | | 1979

Daniel Kidd Kentucky Heritage Commission Frankfort, Kentucky May 1978

Photo 11. View of Fannie Cannon House from northeast.



Daniel Kidd Kentucky Heritage Commission Frankfort, Kentucky May 1978

Photo 12. View of Wee Shop from northeast.

JUL 23 9.9



## SEP | | 1979

Daniel Kidd Kentucky Heritage Commission Frankfort, Kentucky May 1978

Photo 13. View of Hamon-Redford House (at right) from northeast.



SEP | | 1979

Daniel Kidd Kentucky Heritage Commission Frankfort, Kentucky May 1978

Photo 14. View of Hamon House from northwest.



## SEP 1 1 1979

Dan Kidd Kentucky Heritage Commission Frankfort, Kentucky May 1978

Photo 15. View of Cannon-Furnish House from southwest.





SEP 1 1 1979

Daniel Kidd Kentucky Heritage Commission Frankfort, Kentucky May 1978

Photo 16. View of Dr. F. M. Cannon House from northwest.



SEP | | 1979

Daniel Kidd Kentucky Heritage Commission Frankfort, Kentucky May 1978

Photo 17. View of Methodist Church form northwest.



SEP | | 1979

Daniel Kidd Kentucky Heritage Commission Frankfort, Kentucky May 1978

Photo 18. View of Ewing-Cannon House from southeast.



## SEP | | 1979

Daniel Kidd Kentucky Heritage Commission Frankfort, Kentucky May 1978

Photo 19. View of Dr. C. T. Hendricks House from northeast.





## SEP | | 1979

Daniel Kidd Kentucky Heritage Commission Frankfort, Kentuc