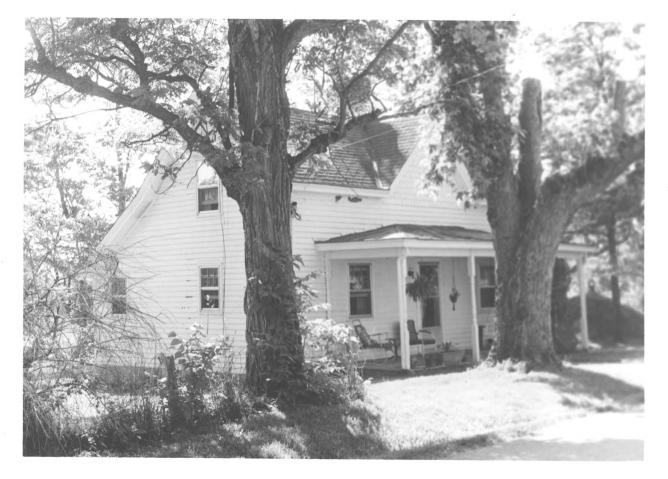

## SEP | | 1979

Daniel Kidd Kentucky Heritage Commission Frankfort, Kentucky May 1978

Photo 19. View of Dr. C. T. Hendricks House from northeast.