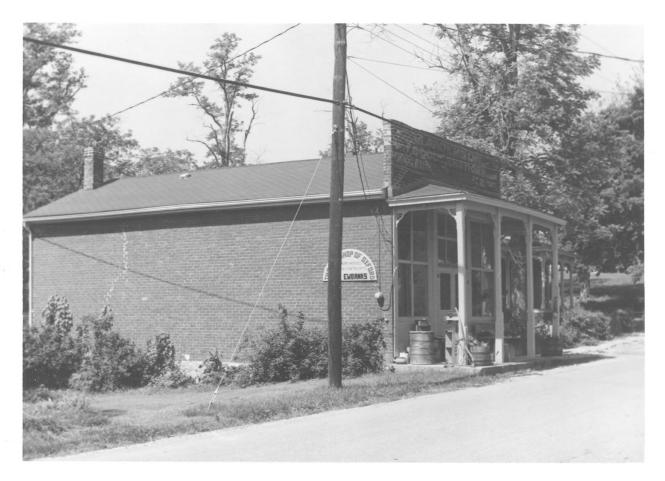

Oxford Schoolhouse from east.

JUL 2 3 1979

SEP | | 1979



Daniel Kidd Kentucky Heritage Commission Frankfort, Kentucky May 1978

Photo 7. View of John Fleming House from south.

JUL 2 3 1979 SEP | 1 1979



Daniel Kidd SEP | 1975 Kentucky Heritage Commission Frankfort, Kentucky May 1978

Photo 8. View of Oxford Christian Church from north.

IUL 23 1979



## SEP !! 1979

Daniel Kidd Kentucky Heritage Commission Frankfort, Kentucky May 1978

Photo 9. View of William Gray House from northeast.

JUL 23 27.9



SEP | | 1979

Daniel Kidd Kentucky Heritage Commission Frankfort, Kentucky May 1978

Photo 10. View of Lottie Barkley House from northwest.



SEP | | 1979

Daniel Kidd Kentucky Heritage Commission Frankfort, Kentucky May 1978

Photo 11. View of Fannie Cannon House from northeast.



Daniel Kidd Kentucky Heritage Commission Frankfort, Kentucky May 1978

Photo 12. View of Wee Shop from northeast.

JUL 23 9.9



## SEP | | 1979

Daniel Kidd Kentucky Heritage Commission Frankfort, Kentucky May 1978

Photo 13. View of Hamon-Redford House (at right) from northeast.



SEP | | 1979

Daniel Kidd Kentucky Heritage Commission Frankfort, Kentucky May 1978

Photo 14. View of Hamon House from northwest.



## SEP 1 1 1979

Dan Kidd Kentucky Heritage Commission Frankfort, Kentucky May 1978

Photo 15. View of Cannon-Furnish House from southwest.





SEP 1 1 1979

Daniel Kidd Kentucky Heritage Commission Frankfort, Kentucky May 1978

Photo 16. View of Dr. F. M. Cannon House from northwest.



SEP | | 1979

Daniel Kidd Kentucky Heritage Commission Frankfort, Kentucky May 1978

Phot