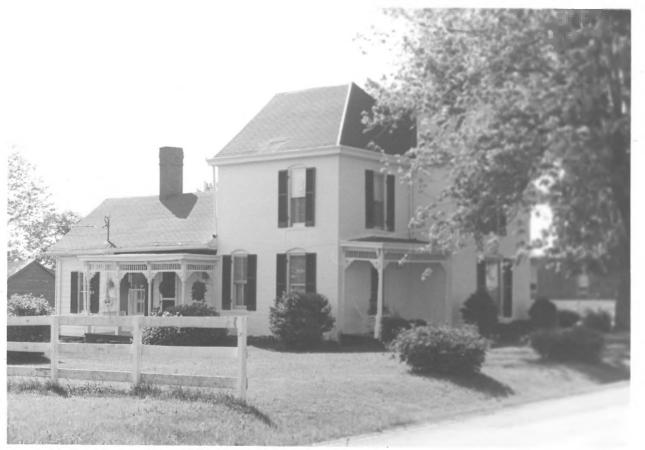

Photo 16. View of Dr. F. M. Cannon House from northwest.

SEP | | 1979

Daniel Kidd Kentucky Heritage Commission Frankfort, Kentucky May 1978

Photo 17. View of Methodist Church form northwest.

SEP | | 1979

Daniel Kidd Kentucky Heritage Commission Frankfort, Kentucky May 1978