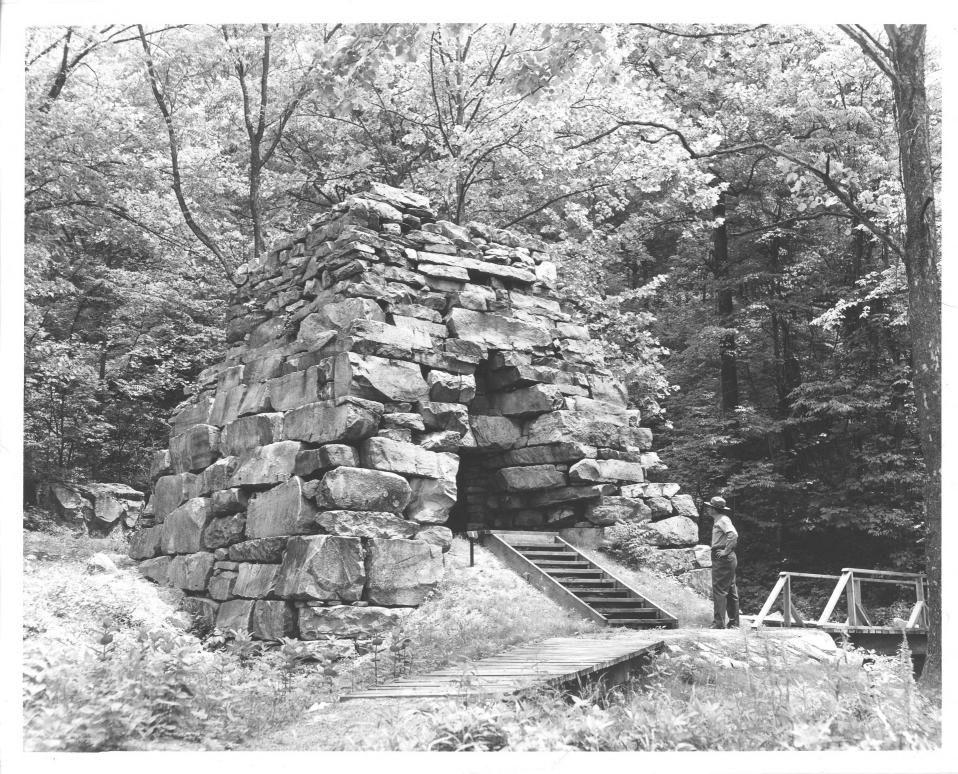

#### - Cumberland Lap Historie -Dist. MAY 28 1980

Wilderness Road - Cumberland Gap VA, KY, Gibson Station, VA

National Park Service Photo, 1975

Neg at Cumberland Gap Nat. Hist. Park

View of trail looking west near Iron

Furnackov 271978 (hoto # 2266