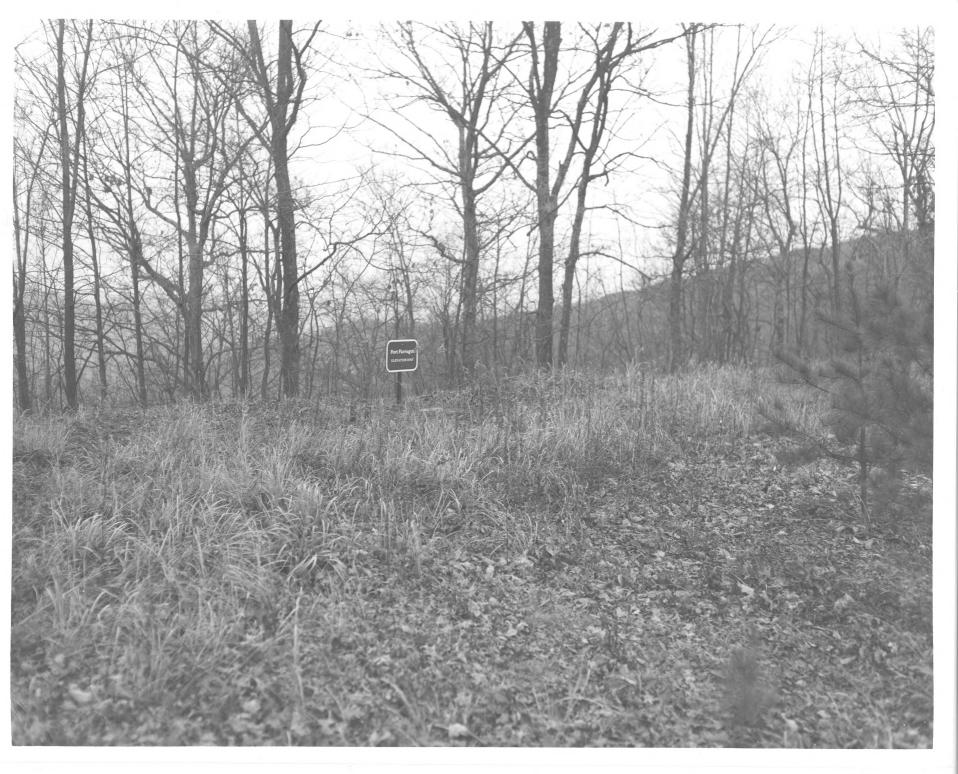

Cumberland Sap Historie District
MAY 28 1980 Belly Leg Virginia Jand
Chaiterne co. In

Morgan's Commissary - Cumberland Gap Middlesboro, Ky. VA, KY, TN National Park Service 1974 View of site and sign facing south. Tri-State Trail Photo #1810 NOV 2 7 1978