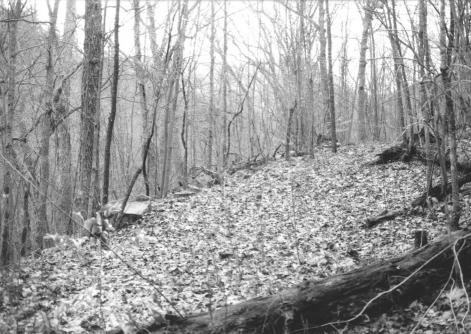

## - Cumberland Sap Historie Dist

Fort Lyon - Cumberland Gap VA, KY, TN Middlesboro, KY
National Park Serv. Photo, 1975
Neg filed at Cumberland Gap Nat. Hist. Pl View of portion of fort facing west near the pre Pinnacle. NOV 27 1979 a 2273