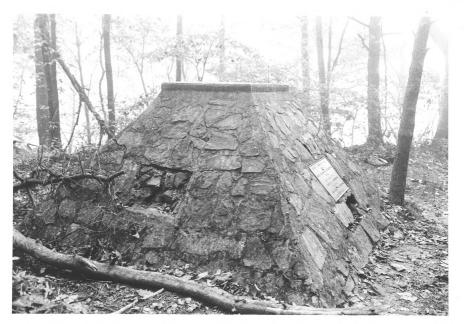

-Cumberland Sap Historic Dist

Union Powder Magazine - Cumberland Gap Middlesboro, KMDV 271978 VA,KY,TN National Park Service 1975 View across crater, facing east.

Tri-State Trail Photo # 2547

· Cumberland Sap Historic Dist.
18/22 MAY 28 1980