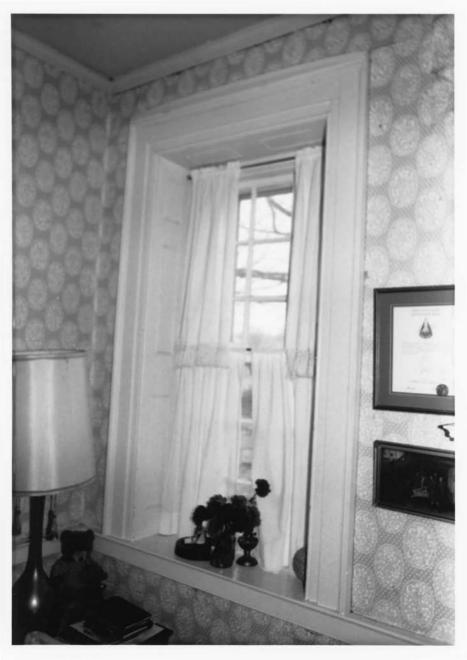

Inside, the central passage house was constructed utilizing wooden nails that were cut from cherry timber in the joists, doors, and windows. Much of the interior detailing is extant. Molded and paneled window trim

embellishes the window and door casings. Simple wainscoting and baseboards are seen throughout the first story. One first floor interior parlor door is a large ten panel door. Fireplaces have pilasters, bed moldings, and mantel shelves. The main staircase has a hexagonal newel post, square balusters, and paneling.