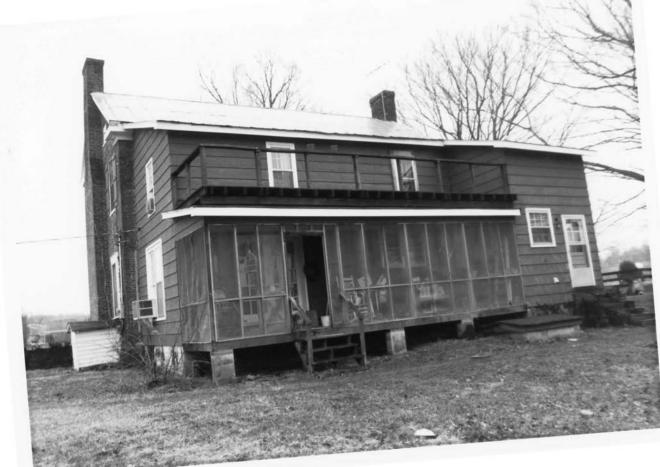

Describe present and historic physical appearance.

Constructed circa 1800 by Richard Napier, Senior, the father of ironmaster Richard C. Napier, this house is a simple two story Federal style brick building. The house is located north of Charlotte (pop. 788), the Dickson County seat, and near Bartons Creek. Distinguishing features include symmetrical proportions, jack arch lintels, walnut doors, and original mantels.

The Napier house is rectangular in plan with a twentieth century frame addition at the northwest (rear) elevation. Brick walls are eighteen inches thick and rest on a limestone foundation. Situated beneath the standing seam tin gable roof are cornice returns and a plain frieze. Outside end chimneys delineate the southwest and northeast elevations.

The three bay southeast facade contains a single leaf four-panel wood entrance capped by a four light transom. An early twentieth century pediment embellishes the doorway. Originally, this was the rear of the house, but when the road changed this became the facade. Three second story windows have 2/2 double-hung sashes flanked by early twentieth century shutters. The first story windows are 9/9 double-hung sashes, flanked by early twentieth century shutters and capped by brick jack arch lintels. Foundation openings also have jack arch lintels.

The southwest elevation contains two 2/2 double-hung sashes on the second story and two 9/9 double-hung sashes on the first story. Both are capped by jack arch lintels. Two early twentieth century attic vents are found in the gable field. The one and one-half story shed roof frame addition is visible from this view. It has 6/6 double-hung sashes and a concrete block foundation.

On the northwest elevation, only the frame addition is visible. A screened porch with a deck has been added here. A single leaf door, French doors, and numerous windows are found on the addition.

The northeast elevation is similar to the southwest one except that one first story window is now a door. Shutters flank the second story windows.