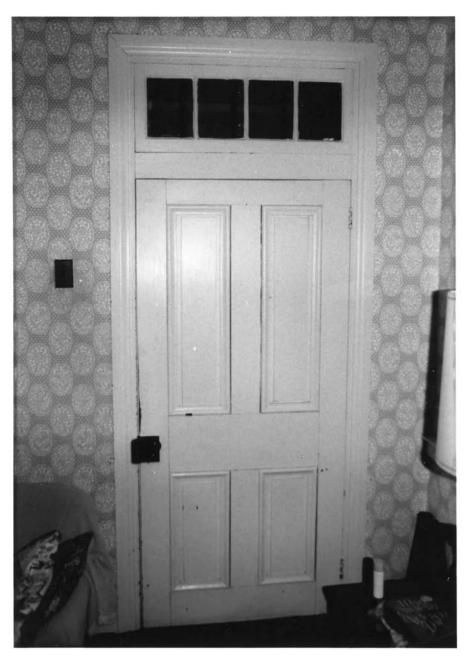

Inside, the central passage house was constructed utilizing wooden nails that were cut from cherry timber in the joists, doors, and windows. Much of the interior detailing is extant. Molded and paneled window trim

embellishes the window and door casings. Simple wainscoting and baseboards are seen throughout the first story. One first floor interior parlor door is a large ten panel door. Fireplaces have pilasters, bed moldings, and mantel shelves. The main staircase has a hexagonal newel post, square balusters, and paneling.