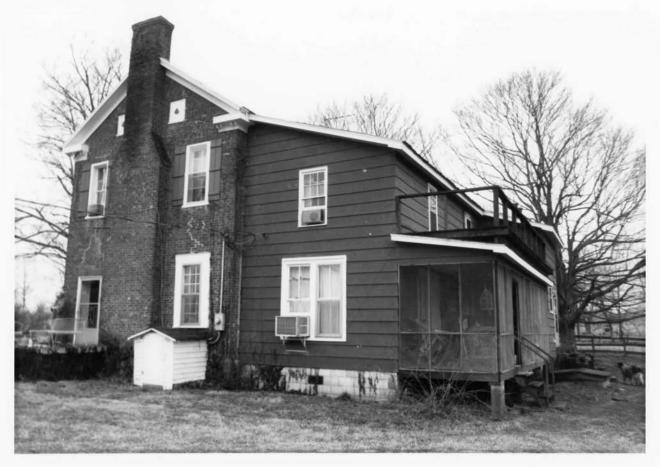

Describe present and historic physical appearance.

Constructed circa 1800 by Richard Napier, Senior, the father of ironmaster Richard C. Napier, this house is a simple two story Federal style brick building. The house is located north of Charlotte (pop. 788), the Dickson County seat, and near Bartons Creek. Distinguishing features include symmetrical proportions, jack arch lintels, walnut doors, and original mantels.

The Napier house is rectangular in plan with a twentieth century frame addition at the northwest (rear) elevation. Brick walls are eighteen inches thick and rest on a limestone foundation. Situated beneath the standing seam tin gable roof are cornice returns and a plain frieze. Outside end chimneys delineate the southwest and northeast elevations.

The southwest elevation contains two 2/2 double-hung sashes on the second story and two 9/9 double-hung sashes on the first story. Both are capped by jack arch lintels. Two early twentieth century attic vents are found in the gable field. The one and one-half story shed roof frame addition is visible from this view. It has 6/6 double-hung sashes and a concrete block foundation.

On the northwest elevation, only the frame addition is visible. A screened porch with a deck has been added here. A single leaf door, French doors, and numerous windows are found on the addition.

The northeast elevation is similar to the southwest one except that one first story window is now a door. Shutters flank the second story windows.