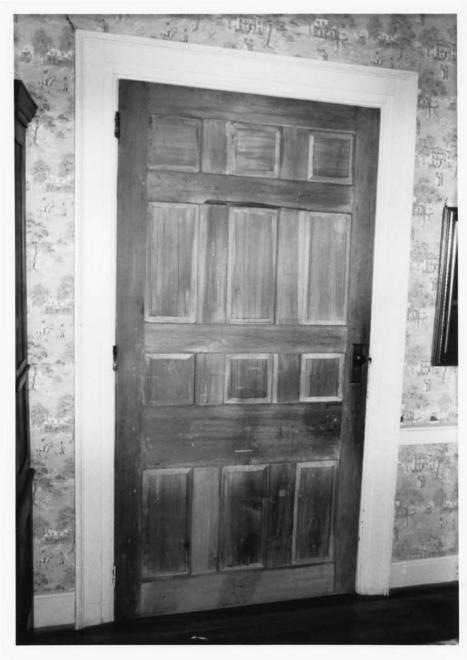

Inside, the central passage house was constructed utilizing wooden nails that were cut from cherry timber in the joists, doors, and windows. Much of the interior detailing is extant. Molded and paneled window trim

embellishes the window and door casings. Simple wainscoting and baseboards are seen throughout the first story. One first floor interior parlor door is a large ten panel door. Fireplaces have pilasters, bed moldings, and mantel shelves. The main staircase has a hexagonal newel post, square balusters, and paneling.