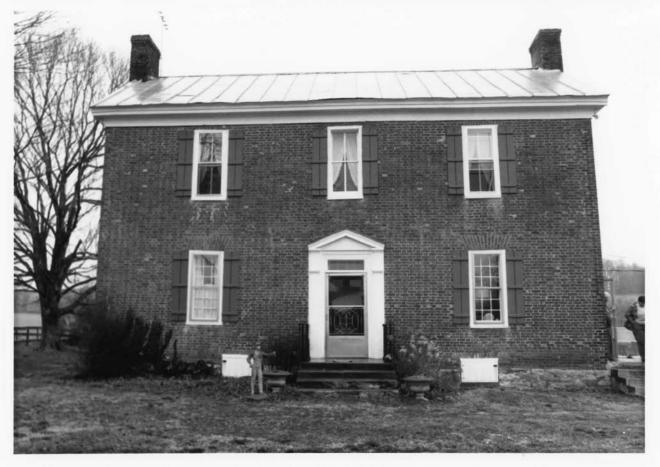

Describe present and historic physical appearance.

Constructed circa 1800 by Richard Napier, Senior, the father of ironmaster Richard C. Napier, this house is a simple two story Federal style brick building. The house is located north of Charlotte (pop. 788), the Dickson County seat, and near Bartons Creek. Distinguishing features include symmetrical proportions, jack arch lintels, walnut doors, and original mantels.

The Napier house is rectangular in plan with a twentieth century frame addition at the northwest (rear) elevation. Brick walls are eighteen inches thick and rest on a limestone foundation. Situated beneath the standing seam tin gable roof are cornice returns and a plain frieze. Outside end chimneys delineate the southwest and northeast elevations.

The three bay southeast facade contains a single leaf four-panel wood entrance capped by a four light transom. An early twentieth century pediment embellishes the doorway. Originally, this was the rear of the house, but when the road changed this became the facade. Three second story windows have 2/2 double-hung sashes flanked by early twentieth century shutters. The first story windows are 9/9 double-hung sashes, flanked by early twentieth century shutters and capped by brick jack arch lintels. Foundation openings also have jack arch lintels.