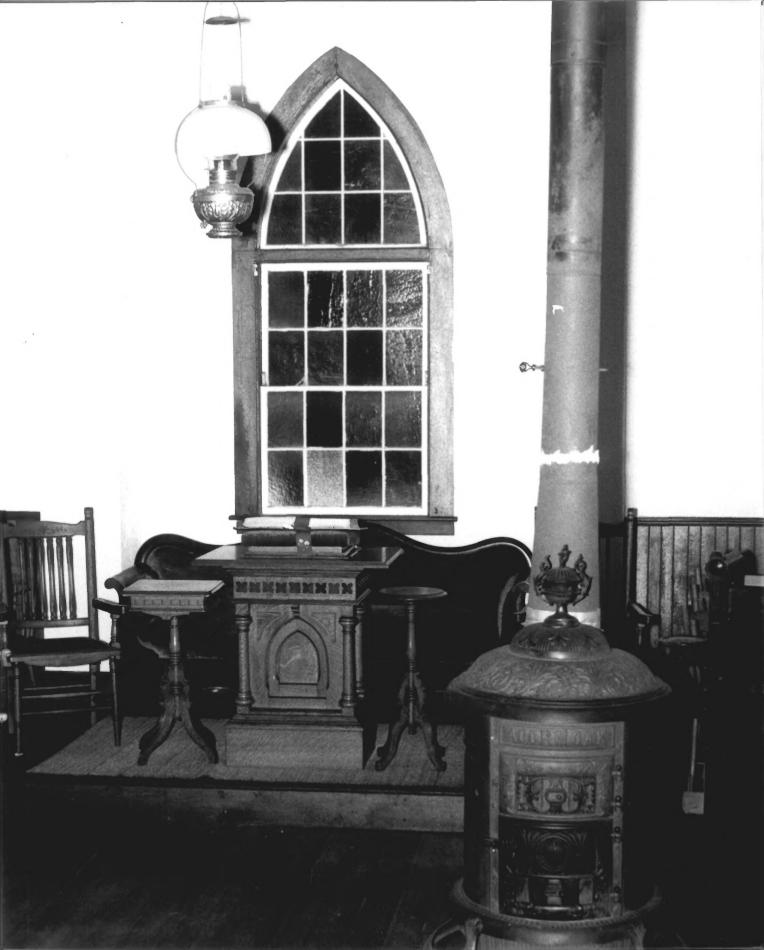

Phtograph 4 The Merryall Union Chapel, New Milford CT 6/85 Alison Gilchrist photo

Neg: CT Historical Commission

View: Altar and west end of meeting room

Photograph 5
The Merryall Union Chapel, New Milford CT
6/85 Alison Gilchrist photo