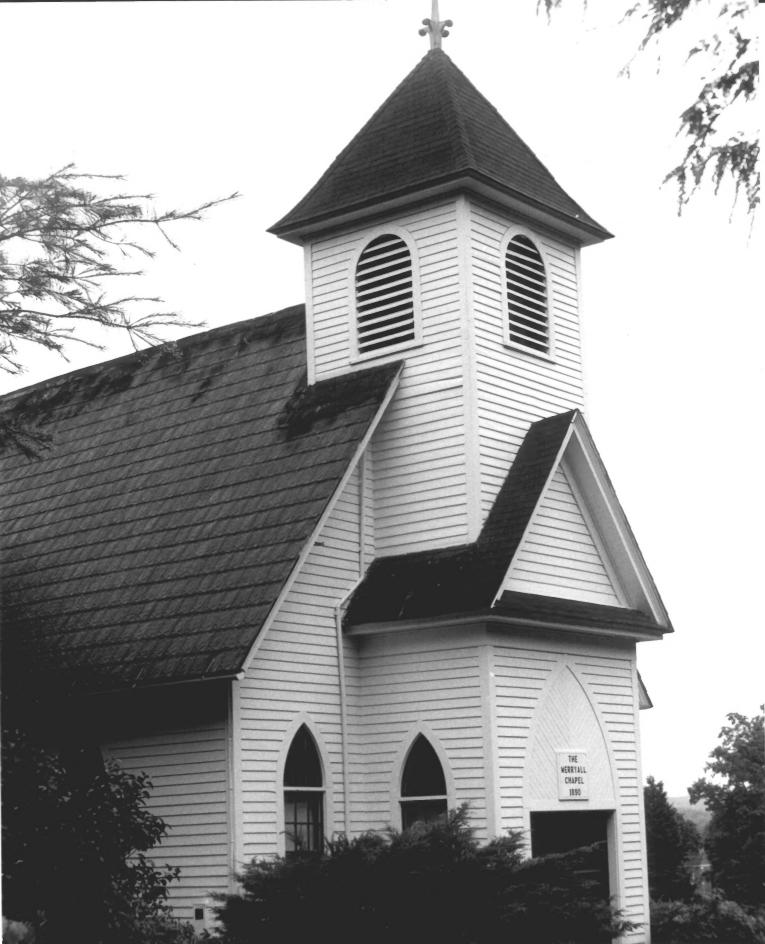

Photograph 1

The Merryall Union Chapel, New Milford CT

6/85 Alison Gilchrist photo

Neg: CT Historical Commission

View: North side

Photograph 2 The Merryall Union Chapel, New Milford CT 6/85 Alison Gilchrist photo

View: southeast corner and facade

Neg: CT Historical Commission

Photograph 3
The Merryall Union Chapel, New Milford CT

6/85 Alison Gilchrist Photo Neg: CT Historical Commission

View: west (rear) and south side