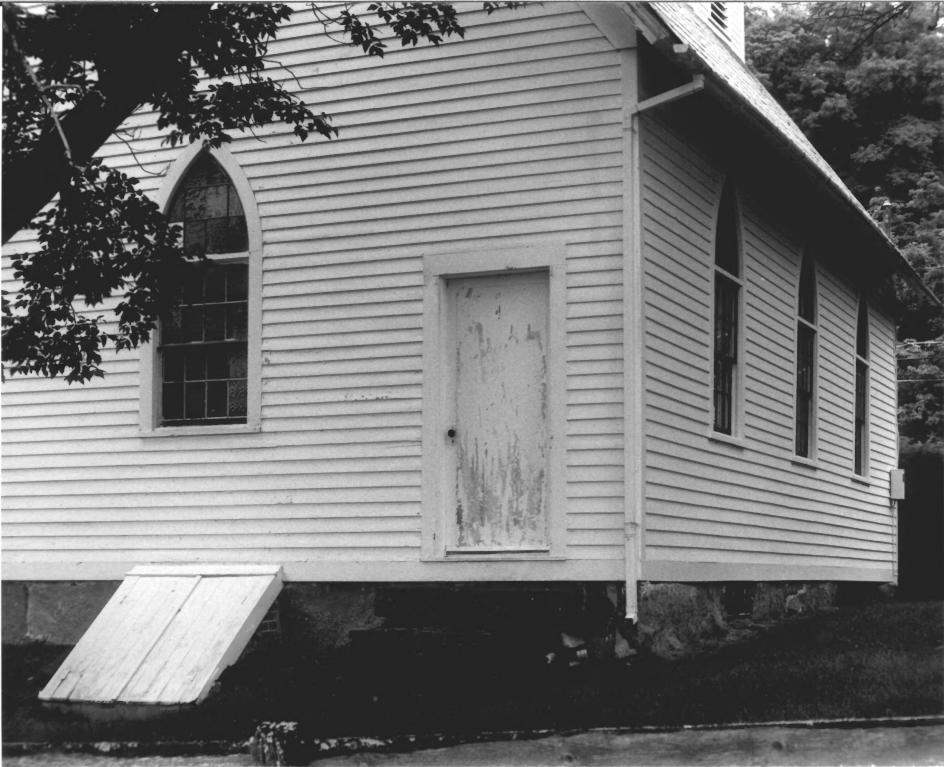

View: southeast corner and facade

Neg: CT Historical Commission

Photograph 3
The Merryall Union Chapel, New Milford CT

6/85 Alison Gilchrist Photo Neg: CT Historical Commission

View: west (rear) and south side