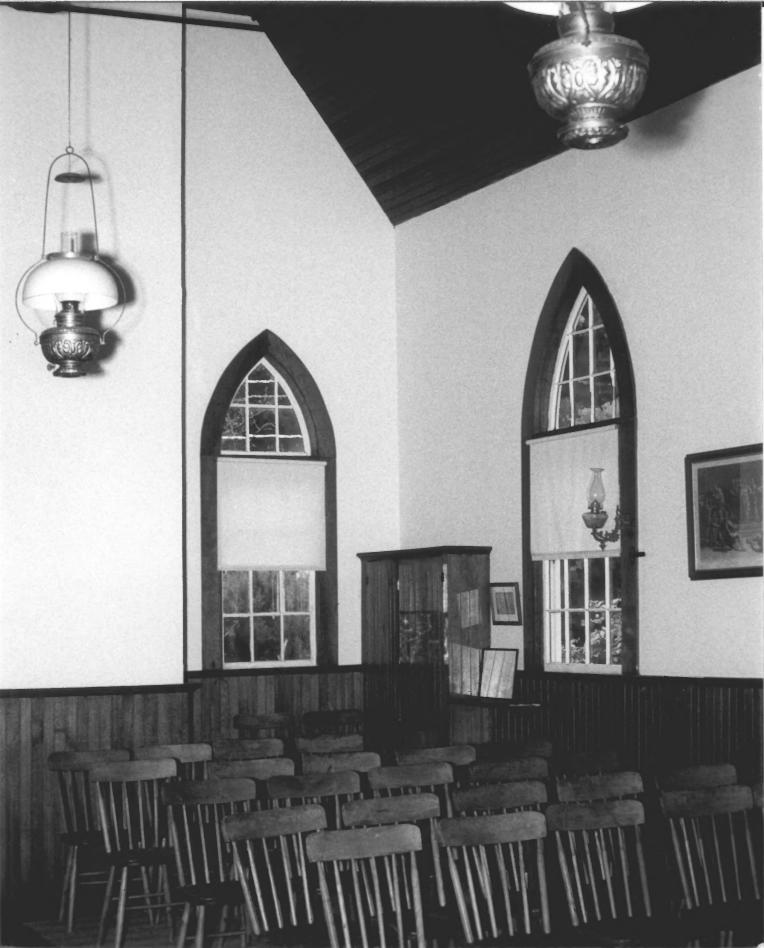

Phtograph 4 The Merryall Union Chapel, New Milford CT 6/85 Alison Gilchrist photo

Neg: CT Historical Commission

View: Altar and west end of meeting room

Photograph 5
The Merryall Union Chapel, New Milford CT
6/85 Alison Gilchrist photo

Neg: CT Historical Commission
View: southeast (rear) corner of meeting room