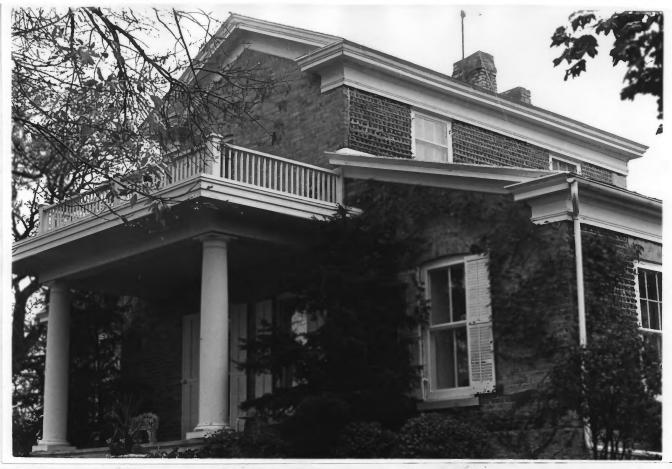

View from southwest

Set A, photo .73

CLARK-BROWN HOUSE 3457 Riverside Drive, Beloit, Rock County. WI Photo by Skip Drew, Fall 84 Neq. at SHSW View from southwest #1 Of 3 . > COBBLESTONE BUILDINGS OF ROCK COUNTY