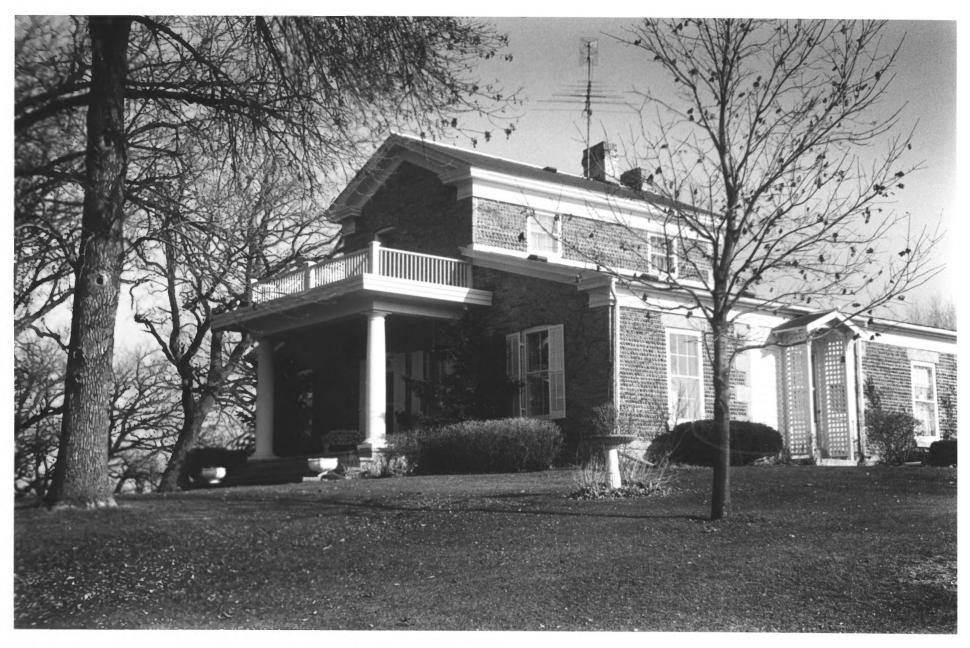

View from southwest

Set A, photo .73

CLARK-BROWN HOUSE 3457 Riverside Drive, Beloit, Rock County. WI Photo by Skip Drew, Fall 84 Neq. at SHSW View from southwest #1 Of 3 . > COBBLESTONE BUILDINGS OF ROCK COUNTY