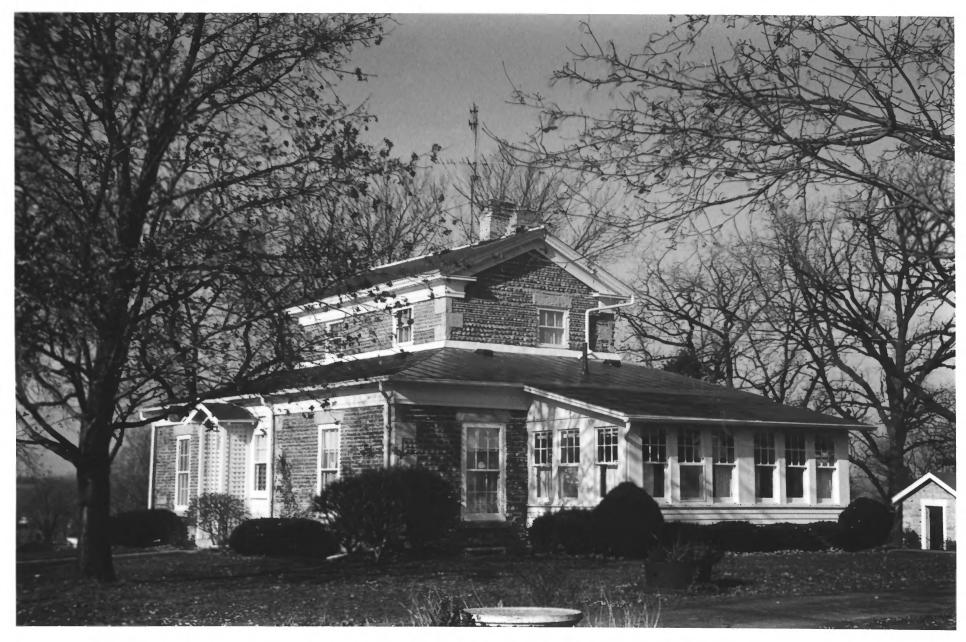

## COBBLESTONE BUILDINGS OF ROCK COUNTY

Clark-Brown House 3457 Riverside Drive, Beloit, Rock County, Wisconsin.

Ruth Ann Willis, photographer, October 1980 Negative: State Historical Society of Wisconsin

View from Southeast.

Set A, photo 273

COBBLESTONE BUILDINGS OF ROCK COUNTY

Clark-Brown House 3457 Riverside Drive, Beloit, Rock County, Wisconsin.

Ruth Ann Willis, photographer, October 1980 Negative: State Historical Society of Wisconsin