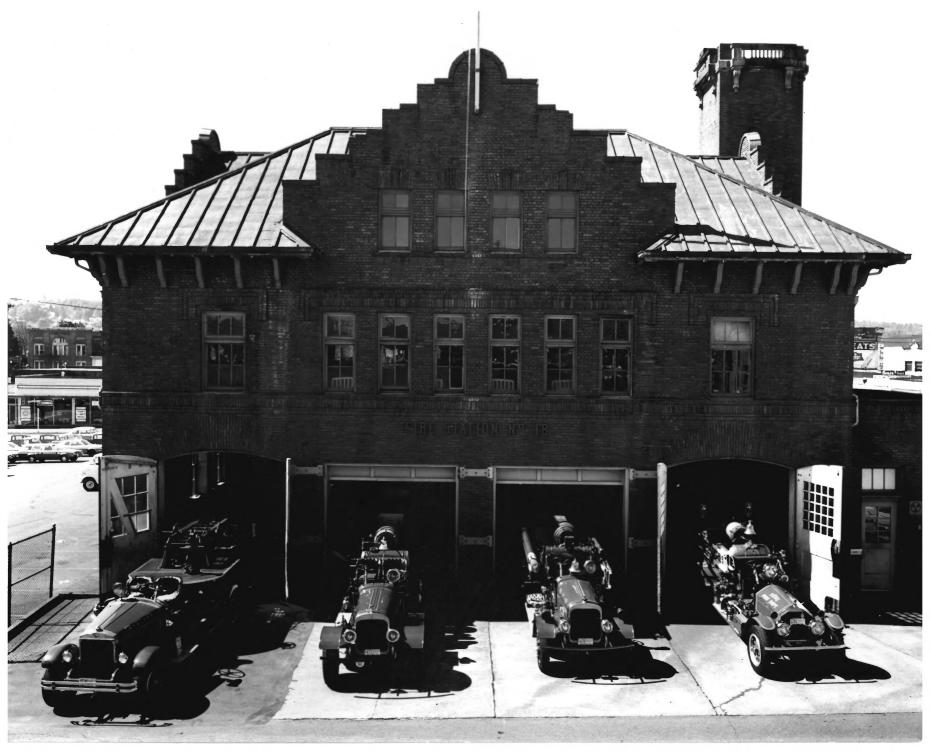

| Form<br>(7/72) | No. 10-3<br>)                           | -301a UNITED STATES DEPARTMENT OF THE INTERIOR NATIONAL PARK SERVICE  NATIONAL REGISTER OF HISTORIC PLACES |     |      | Washington COUNTY King FOR NPS USE ONLY |                 |             |                                                  |
|----------------|-----------------------------------------|------------------------------------------------------------------------------------------------------------|-----|------|-----------------------------------------|-----------------|-------------|--------------------------------------------------|
|                |                                         |                                                                                                            |     |      |                                         |                 |             |                                                  |
|                |                                         | PROPERTY PHOTOGRAPH FORM                                                                                   |     |      |                                         |                 |             |                                                  |
|                |                                         |                                                                                                            |     |      |                                         | ENTRY NUMBER DA |             | DATE                                             |
| S              |                                         | (Type all entries - attach to or enclose with photograph)                                                  |     |      |                                         | NIN.            | 18          |                                                  |
| Z              | 1. N/                                   | 1. NAME                                                                                                    |     |      |                                         |                 |             |                                                  |
| 0              | c                                       | COMMON: Fire Station #18                                                                                   |     |      |                                         |                 |             |                                                  |
| _              |                                         | AND/OR HISTORIC: Ballard Fire Station                                                                      |     |      |                                         |                 |             |                                                  |
| , <b>-</b>     |                                         | LOCATION                                                                                                   |     |      |                                         |                 |             |                                                  |
| U              | s                                       | STREET AND NUMBER:                                                                                         |     |      |                                         |                 |             |                                                  |
|                |                                         | 5427 Russell Avenue N.W.                                                                                   |     |      |                                         |                 |             |                                                  |
|                | c                                       | CITY OR TOWN:                                                                                              |     |      |                                         |                 |             |                                                  |
| 2              | Seattle                                 |                                                                                                            |     |      |                                         |                 |             |                                                  |
| -              | s                                       | TATE:                                                                                                      |     | CODE | COUNTY:                                 |                 | (91110)     | CODE                                             |
| S              |                                         | Washing                                                                                                    | ton | 53   |                                         | King            | 6) <b>A</b> | <b>1</b> 2)033                                   |
| Z              | 3. PI                                   | PHOTO REFERENCE MICENTELL X                                                                                |     |      |                                         |                 |             |                                                  |
| _              | рното скеріт: Walter Hodges             |                                                                                                            |     |      |                                         |                 | MAY 2 3 10  | - KJ                                             |
|                | 0                                       | DATE OF PHOTO: February, 1973                                                                              |     |      |                                         |                 | MAY 2 3 197 | 3                                                |
| ш              | 1                                       | NEGATIVE FILED AT:                                                                                         |     |      |                                         |                 | NATIONAL    |                                                  |
| ш              |                                         | REGISTER                                                                                                   |     |      |                                         |                 |             |                                                  |
| S              | 000000000000000000000000000000000000000 | IDENTIFICATION                                                                                             |     |      |                                         |                 | <u> </u>    | <del>/                                    </del> |
|                | C                                       | DESCRIBE VIEW, DIRECTION, ETC.                                                                             |     |      |                                         |                 | 13114       |                                                  |
|                |                                         | View looking south showing northffacade of building                                                        |     |      |                                         |                 |             |                                                  |