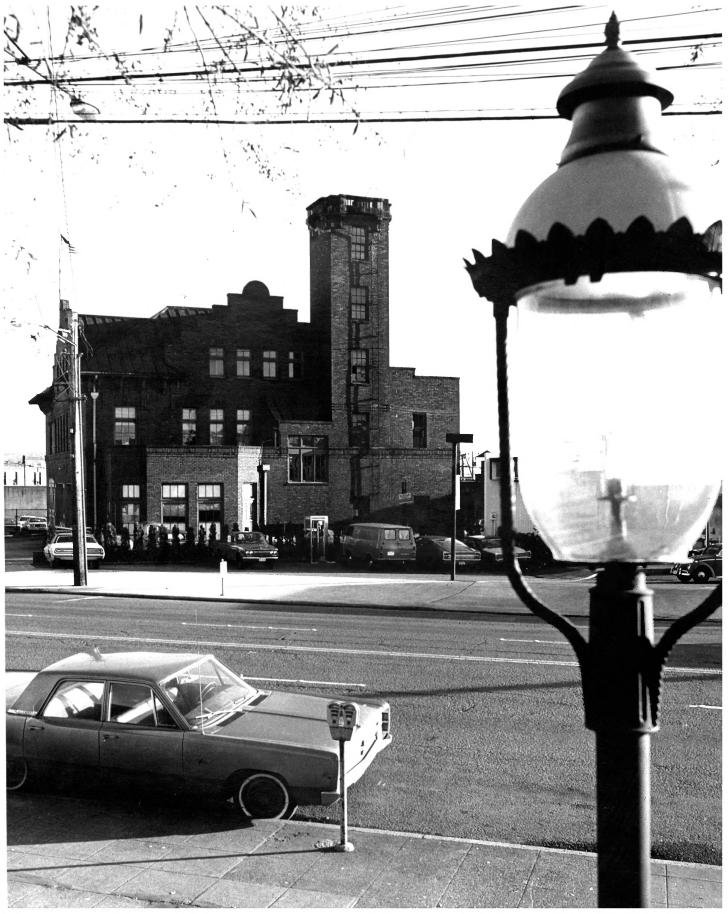

| Form<br>(7/72) | No. 10-3<br>)                           | -301a UNITED STATES DEPARTMENT OF THE INTERIOR NATIONAL PARK SERVICE  NATIONAL REGISTER OF HISTORIC PLACES |     |      | Washington COUNTY King FOR NPS USE ONLY |                 |             |                                                  |
|----------------|-----------------------------------------|------------------------------------------------------------------------------------------------------------|-----|------|-----------------------------------------|-----------------|-------------|--------------------------------------------------|
|                |                                         |                                                                                                            |     |      |                                         |                 |             |                                                  |
|                |                                         | PROPERTY PHOTOGRAPH FORM                                                                                   |     |      |                                         |                 |             |                                                  |
|                |                                         |                                                                                                            |     |      |                                         | ENTRY NUMBER DA |             | DATE                                             |
| S              |                                         | (Type all entries - attach to or enclose with photograph)                                                  |     |      |                                         | NIN.            | 18          |                                                  |
| Z              | 1. N/                                   | 1. NAME                                                                                                    |     |      |                                         |                 |             |                                                  |
| 0              | c                                       | COMMON: Fire Station #18                                                                                   |     |      |                                         |                 |             |                                                  |
| _              |                                         | AND/OR HISTORIC: Ballard Fire Station                                                                      |     |      |                                         |                 |             |                                                  |
| , <b>-</b>     |                                         | LOCATION                                                                                                   |     |      |                                         |                 |             |                                                  |
| U              | s                                       | STREET AND NUMBER:                                                                                         |     |      |                                         |                 |             |                                                  |
|                |                                         | 5427 Russell Avenue N.W.                                                                                   |     |      |                                         |                 |             |                                                  |
|                | c                                       | CITY OR TOWN:                                                                                              |     |      |                                         |                 |             |                                                  |
| 2              | Seattle                                 |                                                                                                            |     |      |                                         |                 |             |                                                  |
| -              | s                                       | TATE:                                                                                                      |     | CODE | COUNTY:                                 |                 | (91110)     | CODE                                             |
| S              |                                         | Washing                                                                                                    | ton | 53   |                                         | King            | 6) <b>A</b> | <b>1</b> 2)033                                   |
| Z              | 3. PI                                   | PHOTO REFERENCE MICENTELL X                                                                                |     |      |                                         |                 |             |                                                  |
| _              | рното скеріт: Walter Hodges             |                                                                                                            |     |      |                                         |                 | MAY 2 3 10  | - KJ                                             |
|                | 0                                       | DATE OF PHOTO: February, 1973                                                                              |     |      |                                         |                 | MAY 2 3 197 | 3                                                |
| ш              | 1                                       | NEGATIVE FILED AT:                                                                                         |     |      |                                         |                 | NATIONAL    |                                                  |
| ш              |                                         | REGISTER                                                                                                   |     |      |                                         |                 |             |                                                  |
| S              | 000000000000000000000000000000000000000 | IDENTIFICATION                                                                                             |     |      |                                         |                 | <u> </u>    | <del>/                                    </del> |
|                | C                                       | DESCRIBE VIEW, DIRECTION, ETC.                                                                             |     |      |                                         |                 | 13114       |                                                  |
|                |                                         | View looking south showing northffacade of building                                                        |     |      |                                         |                 |             |                                                  |