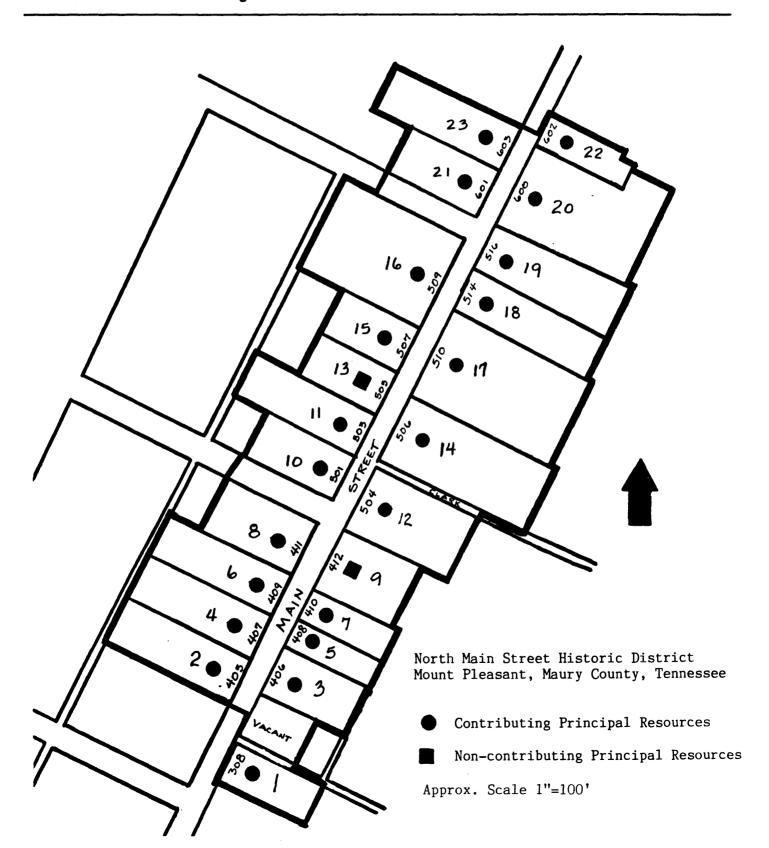

### National Register of Historic Places Registration Form

JUN 2 6 1989

NATIONAL

This form is for use in nominating or requesting determinations of eligibility for individual properties or districts. See institutions in Guidelines for Completing National Register Forms (National Register Bulletin 18). Complete each item by marking "x" in the appropriate box or by entering the requested information. If an item does not apply to the property being documented, enter "N/A" for "not applicable." For functions, styles, materials, and areas of significance, enter only the categories and subcategories listed in the instructions. For additional space use continuation sheets (Form 10-900a). Type all entries.