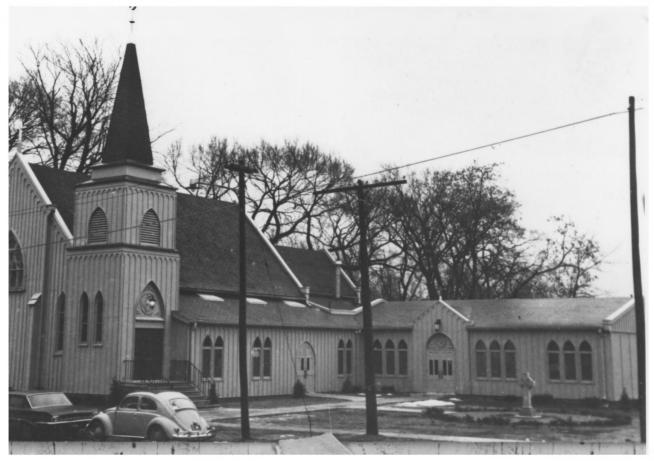

St. Stephen's Episcopal Church Newton, Jasper Co., Iowa Credit: James Ashcraft 1976 Neg. at: Same, Newton, Ia. View: from northwest, showing education wing addition SEP 2 2 1977 MAY 9 1977# 184

St. Stephen's Episcopal Church Newton, Jasper Co., Iowa Credit: James Ashcraft 1976 Neg. at: same, Newton, Iowa View: from rear of sanctuary SEP 2 2 1977 MAY 9 1977 294