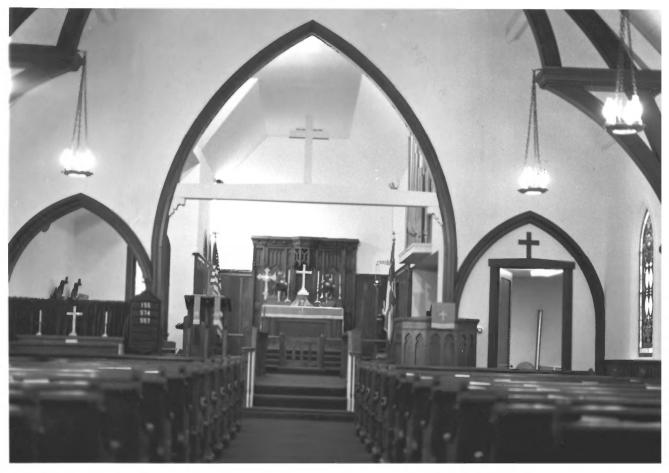

St. Stephen's Episcopal Church Newton, Jasper Co., Iowa Credit: James Ashcraft 1976 Neg. at: Same, Newton, Ia. View: from northwest, showing education wing addition SEP 2 2 1977 MAY 9 1977# 184

St. Stephen's Episcopal Church Newton, Jasper Co., Iowa Credit: James Ashcraft 1976 Neg. at: same, Newton, Iowa View: from rear of sanctuary SEP 2 2 1977 MAY 9 1977 294