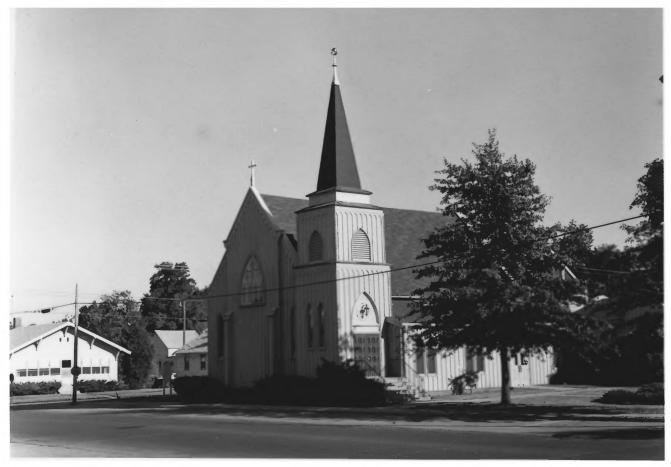

St. Stephen's Episcopal Church Newton, Jasper Co., Iowa Credit: James Ashcraft 1976 Neg. at: Same, Newton, Iowa View: from southeast

SEP 2 2 1977

14

St. Stephen's Episcopal Church Newton, Jasper Co., Iowa Credit: James Ashcraft 1976 Neg. at: same, Newton, Iowa View: from northwest