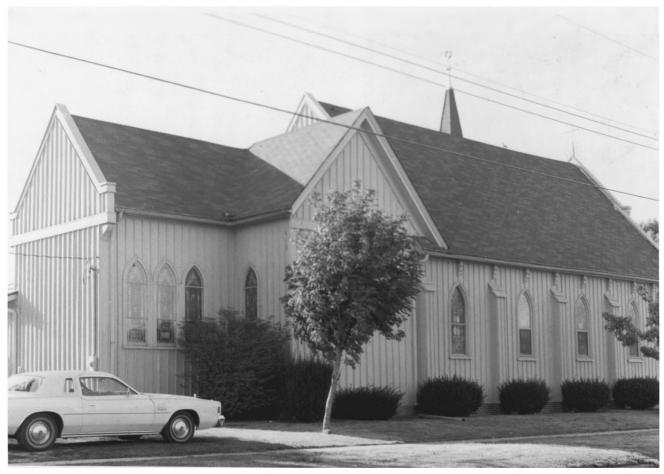

St. Stephen's Episcopal Church Newton, Jasper Co., Iowa Credit: James Ashcraft 1976 Neg. at: Same, Newton, Iowa View: from southeast

SEP 2 2 1977

14

St. Stephen's Episcopal Church Newton, Jasper Co., Iowa Credit: James Ashcraft 1976 Neg. at: same, Newton, Iowa View: from northwest