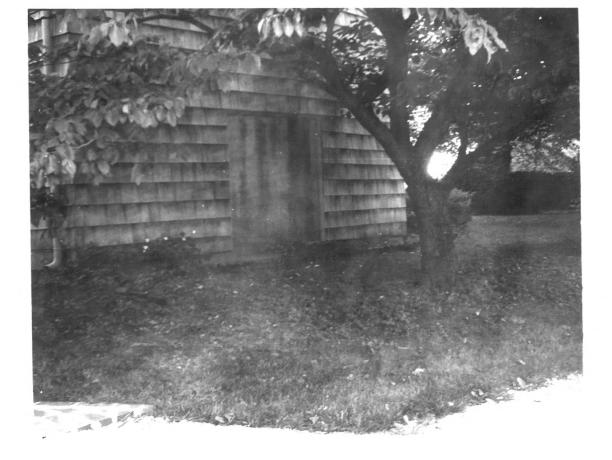

☆ U.S. GOVERNMENT PRINTING OFFICE: 1973-729-152/1446 III-1

|       | UNITED STATES DEPARTME<br>NATIONAL PARI |                      | Delaware          |     |
|-------|-----------------------------------------|----------------------|-------------------|-----|
|       | NATIONAL REGISTER OF                    | F HISTORIC PLACES    | COUNTY<br>Sussex  |     |
|       | PROPERTY PHOTOGR                        | RAPH FORM            | FOR NPS USE ON    | LY  |
|       | (Type all entries - attach to or        |                      | DEC 3 1 1974      | DAT |
| 1. NA | ME                                      |                      |                   |     |
| co    | MMON: Sudler House                      |                      |                   |     |
|       | ND/OR HISTORIC:                         |                      |                   |     |
| 2. LO | CATION                                  |                      |                   |     |
| ST    | REET AND NUMBER:                        |                      |                   |     |
|       | North Main Street                       | -                    |                   |     |
| CI    | TY OR TOWN:                             |                      |                   |     |
|       | Bridgeville                             |                      |                   |     |
| ST    | TATE:                                   | CODE COUNTY:         |                   | co  |
|       | Delaware                                | 10 Su                | ssex              | 00  |
| 3. PH | OTO REFERENCE                           |                      |                   |     |
| PH    | HOTO CREDIT: Madeline -E. Dunr          | 1                    | IIIINDO T         | _   |
|       | ATE OF PHOTO: August 1973               |                      | Shine             | 100 |
|       | EGATIVE FILED AT: Historic Regis        | strar's Office       |                   | VX  |
|       | Hall of Record                          | is - Dover, Delaware | K: mon            | X   |
| 4. ID | ENTIFICATION                            |                      | RECEIVED          | F.  |
| D     | ESCRIBE VIEW, DIRECTION, ETC.           |                      | 21:<br>NOV 18 197 | ADE |
|       | Interior corner                         | chimney.             | - NOV 18 191      | + - |
|       | THREETON COLLIEL                        |                      | F NO              | E   |
|       |                                         |                      | NATIONAL          | A   |
|       | •                                       |                      | REGISTER          | 1   |
|       | # 4027                                  |                      | 1                 | 11  |
| L     |                                         |                      | - T               | IV  |
|       |                                         |                      |                   | 1   |