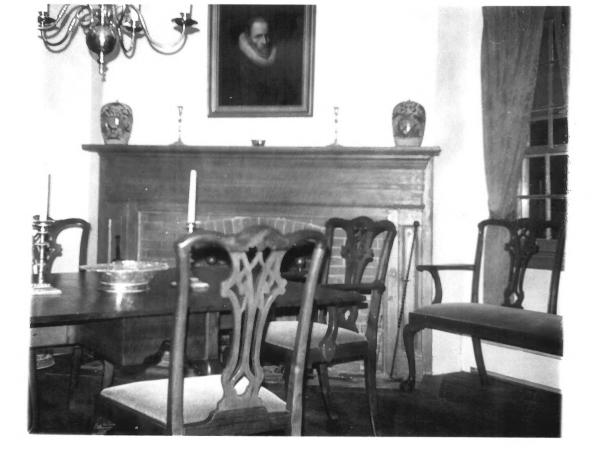

| Form No. 10-301<br>(7/72) | UNITED STATES DEPARTMENT OF THE INTERIOR<br>NATIONAL PARK SERVICE | Delaware                   |
|---------------------------|-------------------------------------------------------------------|----------------------------|
|                           | NATIONAL REGISTER OF HISTORIC PLACE                               | S COUNTY                   |
|                           | PROPERTY PHOTOGRAPH FORM                                          | Sussex<br>FOR NPS USE ONLY |
| S                         | (Type all entries - attach to or enclose with photogra            | ph) ENTRY NUMBER DATE DATE |
| Z I. NAM                  | E                                                                 | 0203113/4                  |
| О СОМ                     | MON: Sudler House                                                 | TIRO;                      |
| - AND                     | D'OR HISTORIC:                                                    | College (M)                |
| PM2000000.60000000        | ATION                                                             |                            |
| U STR                     | EET AND NUMBER:                                                   | S TRIED FE                 |
| >                         | North Main Street                                                 | RECEIVED 5                 |
|                           | Y OR TOWN:                                                        | 4Ter - 4Ter - 415          |
| F STA                     | Bridgeville                                                       | NOV 18 1974                |
| S                         |                                                                   | 1-1                        |
|                           | TO REFERENCE                                                      | Sussex114 NATION 005       |
|                           | DTO CREDIT: Madeline -E. Dunn                                     | REAL                       |
| DAT                       | re of PHOTO: August 1978                                          | 67                         |
|                           | SATIVE FILED AT: Historic Registrar's Office                      | 1.01                       |
| ш                         | Hall of Records - Dover, Delaws                                   | are                        |
|                           | NTIFICATION                                                       |                            |
| DES                       | SCRIBE VIEW, DIRECTION, ETC.                                      |                            |
|                           |                                                                   |                            |
|                           | The original pine parlor mantel                                   | l with flat molded trim,   |
| ł                         | panelled friezes and pilasters.                                   |                            |
|                           | 4507                                                              |                            |
| <u> </u>                  | 7 2 51                                                            |                            |