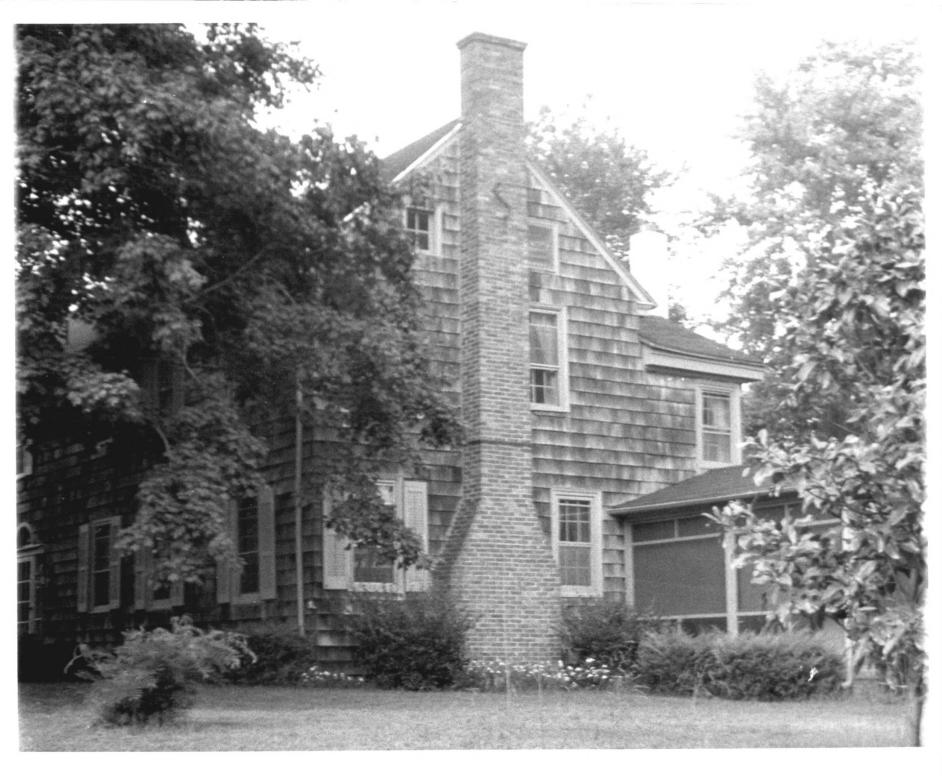

| Form No. 10-301<br>(7/72) | UNITED STATES DEPARTMENT OF THE INTERIOR<br>NATIONAL PARK SERVICE | Delaware                   |
|---------------------------|-------------------------------------------------------------------|----------------------------|
|                           | NATIONAL REGISTER OF HISTORIC PLACE                               | S COUNTY                   |
|                           | PROPERTY PHOTOGRAPH FORM                                          | Sussex<br>FOR NPS USE ONLY |
| S                         | (Type all entries - attach to or enclose with photogra            | ph) ENTRY NUMBER DATE DATE |
| Z I. NAM                  | E                                                                 | 0203113/4                  |
| О СОМ                     | MON: Sudler House                                                 | TIRO;                      |
| - AND                     | D'OR HISTORIC:                                                    | College (M)                |
| PM2000000.60000000        | ATION                                                             |                            |
| U STR                     | EET AND NUMBER:                                                   | S TRIED FE                 |
| >                         | North Main Street                                                 | RECEIVED 5                 |
|                           | Y OR TOWN:                                                        | 4Ter - 4Ter - 415          |
| F STA                     | Bridgeville                                                       | NOV 18 1974                |
| S                         |                                                                   | 1-1                        |
|                           | TO REFERENCE                                                      | Sussex114 NATION 005       |
|                           | DTO CREDIT: Madeline -E. Dunn                                     | REAL                       |
| DAT                       | re of PHOTO: August 1978                                          | 67                         |
|                           | SATIVE FILED AT: Historic Registrar's Office                      | 1.01                       |
| ш                         | Hall of Records - Dover, Delaws                                   | are                        |
|                           | NTIFICATION                                                       |                            |
| DES                       | SCRIBE VIEW, DIRECTION, ETC.                                      |                            |
|                           |                                                                   |                            |
|                           | The original pine parlor mantel                                   | l with flat molded trim,   |
| ł                         | panelled friezes and pilasters.                                   |                            |
|                           | 4507                                                              |                            |
| <u> </u>                  | 7 2 51                                                            |                            |