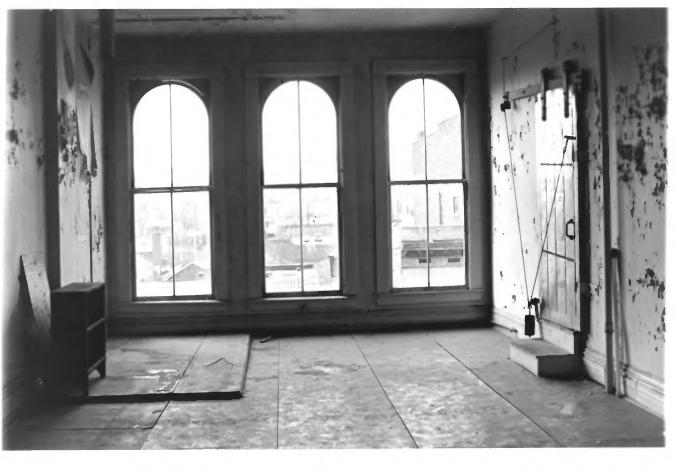

Photo 6 Interior woodwork on easternmost bay.

MAR 25 1977

Randy Meyers October 22, 1976 3251 Sutherland Drive Lexington, Kentucky

Photo 7 View of pressed tin ceiling in easternmost bay.

MAR 2 5 1977

Randy Meyers October 22, 1976 3251 Sutherland Drive Lexington, Kentucky

Photo 8. Third floor easternmost bay interior front Main Street.