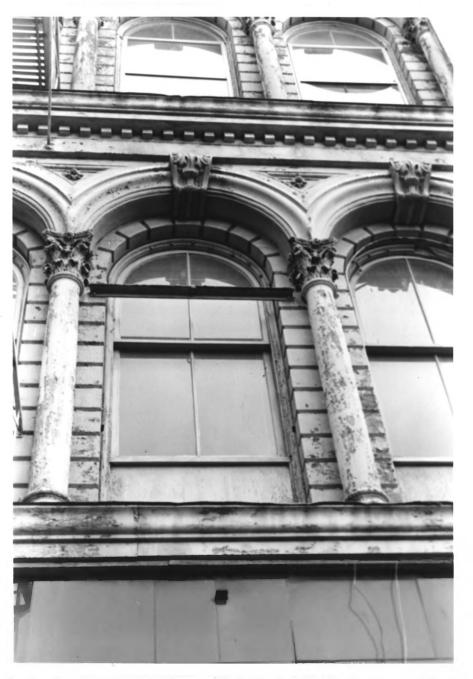

Photo la View of front elevation.

MAR 25 1977

Randy Meyers October 22, 1976 3251 Sutherland Drive Lexington, Kentucky

Photo 2. Front elevation - cast-iron column detail.

MAR 25 1977

Randy Meyers October 22, 1976 3251 Sutherland Drive Lexington, Kentucky

Photo 3. 9 View of front elevation, second and third level.

Lexington
Fayette County
Kentucky

MAR 2 5 1977

October 22, 1976 3251 Sutherland Drive Lexington, Kentucky

Higgins Block

Randy Meyers

Photo 4. Front elevation showing columns and arched windows, second and third level.