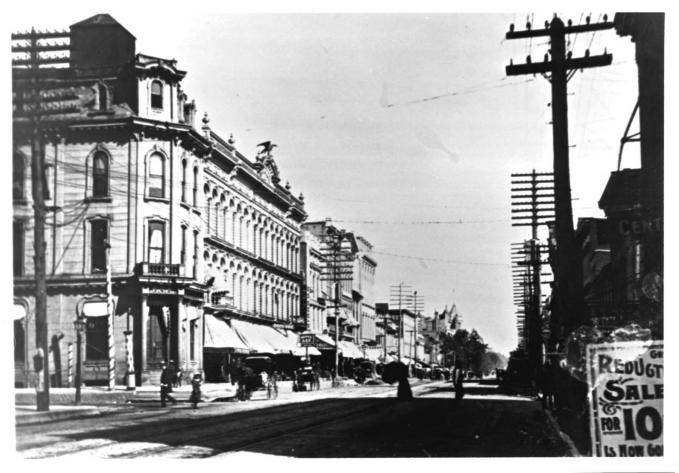

MAR 25 1977

Photographer unknown before 1916 Negative: 3251 Sutherland Drive Lexington, Kentucky

Photo 1. Old photo of Higgins Block taken before 1916.

MAR 25 1977

Randy Meyers October 22, 1976 3521 Sutherland Drive, Lexington, Kentucky