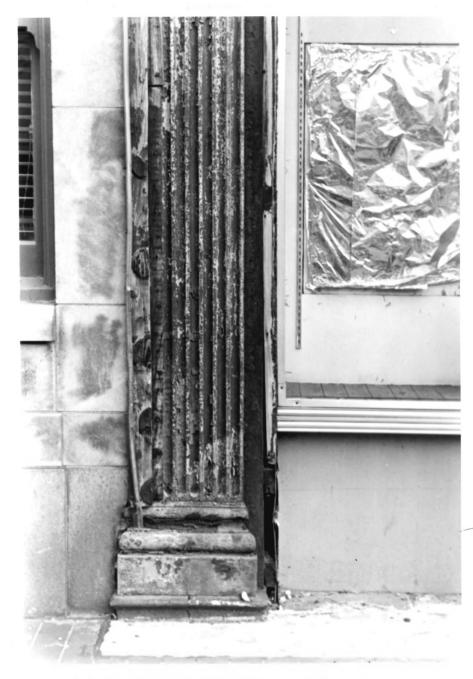

Photo la View of front elevation.

MAR 25 1977

Randy Meyers October 22, 1976 3251 Sutherland Drive Lexington, Kentucky

Photo 2. Front elevation - cast-iron column detail.

MAR 25 1977

Randy Meyers October 22, 1976 3251 Sutherland Drive Lexington, Kentucky