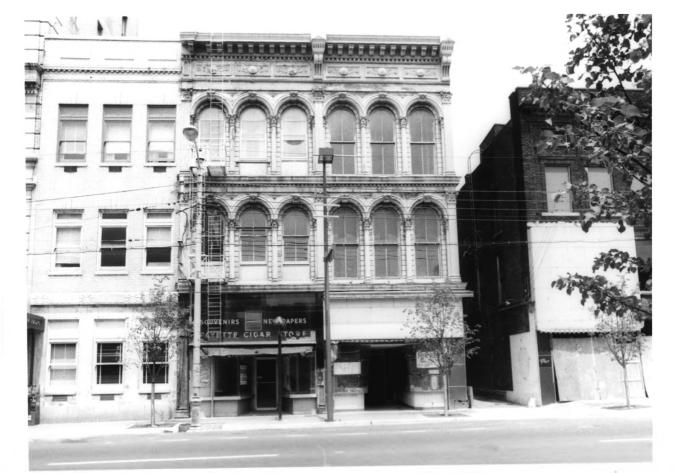

Photo la View of front elevation.

MAR 25 1977

Randy Meyers October 22, 1976 3251 Sutherland Drive Lexington, Kentucky

Photo 2. Front elevation - cast-iron column detail.

MAR 25 1977

Randy Meyers October 22, 1976 3251 Sutherland Drive Lexington, Kentucky