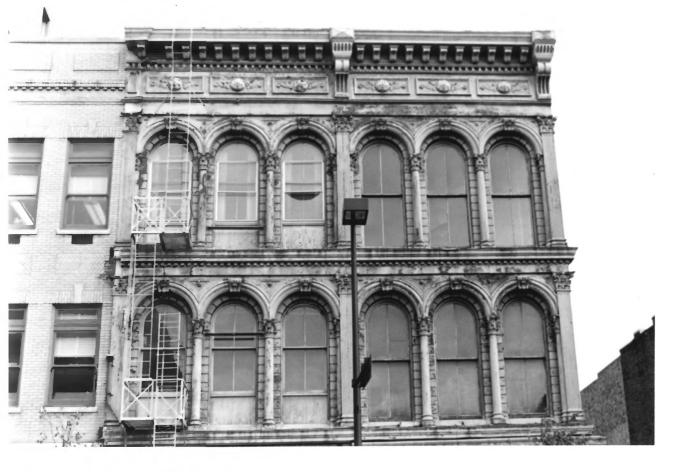

Photo 3. 9 View of front elevation, second and third level.

Lexington
Fayette County
Kentucky

MAR 2 5 1977

October 22, 1976 3251 Sutherland Drive Lexington, Kentucky

Higgins Block

Randy Meyers

Photo 4. Front elevation showing columns and arched windows, second and third level.