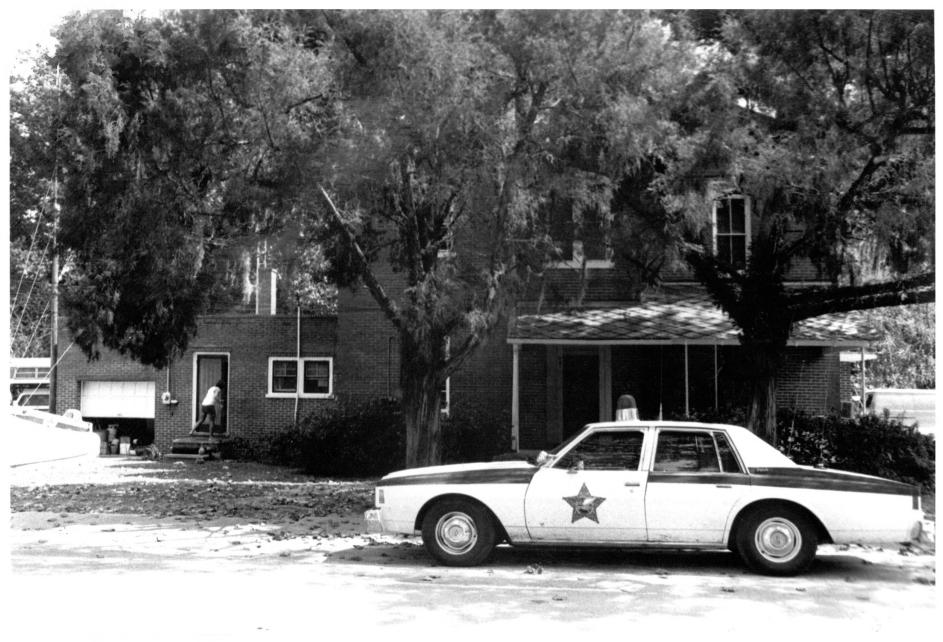

- Hamilton County Jail
  501 Northeast First Avenue,
  - Jasper (Hamilton County), Florida
- 3. Unknown
- 4. 1980
- 5. Florida Division of Archives, History and Records Management
- 6. West (Entrance) Facade
- 7. Photo No. 1 of 14