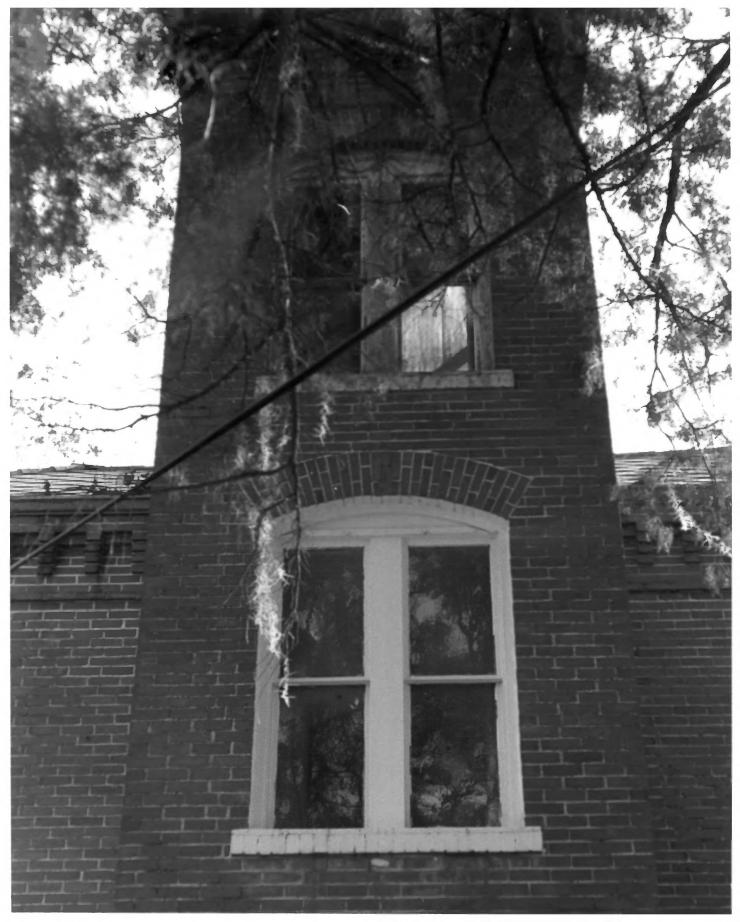

- 1. Hamilton County Jail
- 2. 501 Northeast 1st Avenue, Jasper (Hamilton County), Florida
- 3. Peggy A. Bulger
- 4. 1982
- 5. FDAHRM
- 6. South facade
- 7. 5 of 14

- 1. Hamilton County Jail
- 2. 501 Northeast 1st Avenue, Jasper (Hamilton County), Florida
- 3. Peggy A. Bulger
- 4. 1982
- 5. FDAHRM
- 6. West facade tower
- 7. 6 of 14