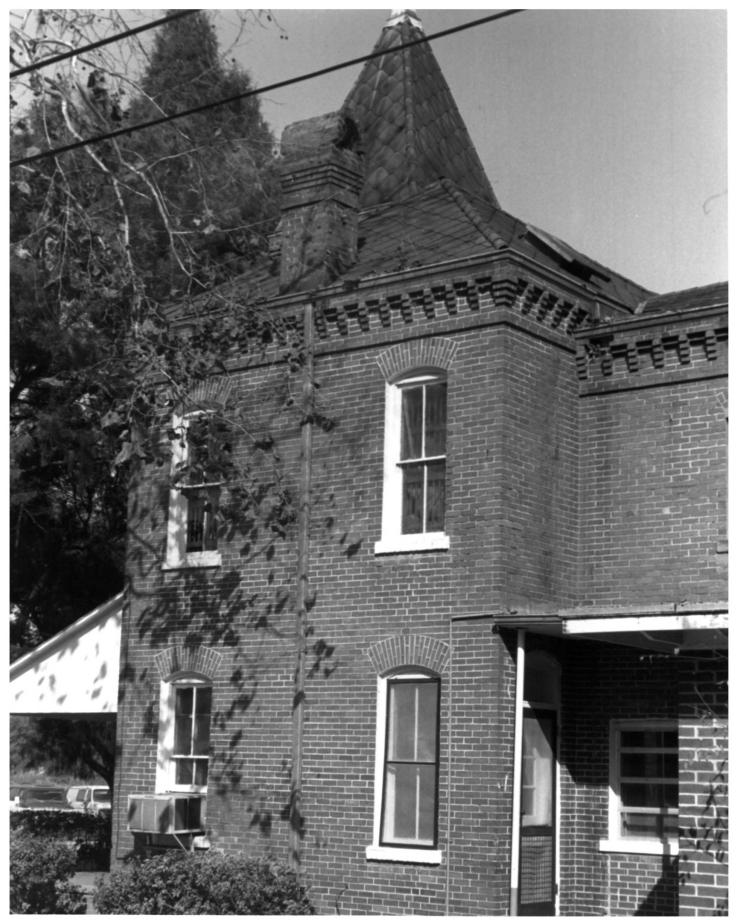

- 1. Hamilton County Jail
- 2. 501 Northeast 1st Avenue, Jasper (Hamilton County), Florida
- 3. Peggy A. Bulger
- 4. 1982
- 5. FDAHRM
- 6. South facade
- 7. 5 of 14

- 1. Hamilton County Jail
- 2. 501 Northeast 1st Avenue, Jasper (Hamilton County), Florida
- 3. Peggy A. Bulger
- 4. 1982
- 5. FDAHRM
- 6. West facade tower
- 7. 6 of 14