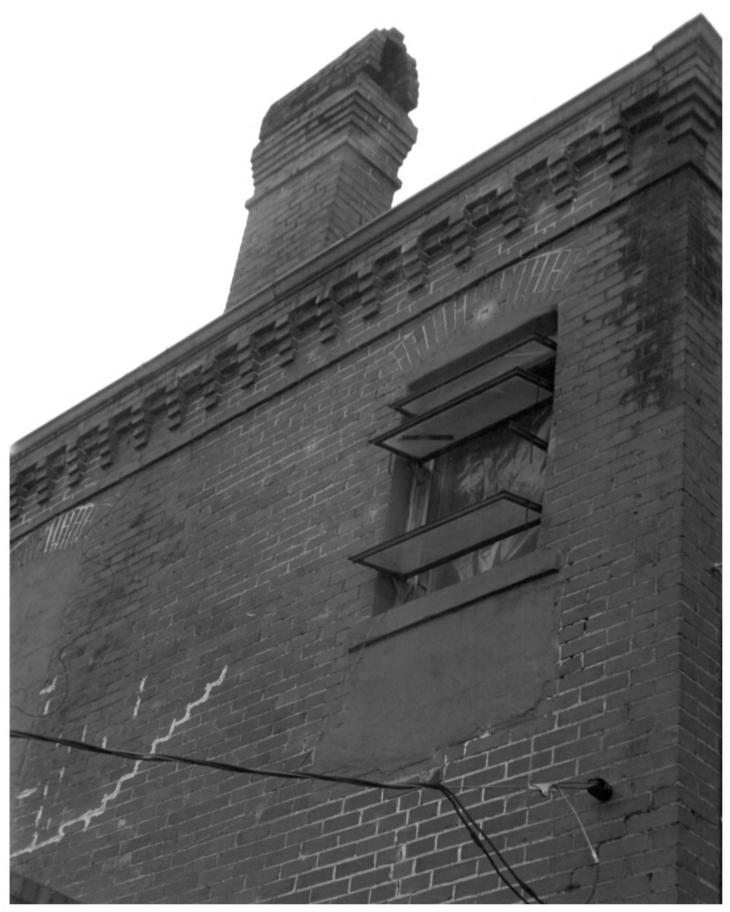

- 1. Hamilton County Jail
- 2. 501 Northeast 1st Avenue, Jasper (Hamilton County), Florida
- 3. Peggy A. Bulger
- 4. 1982
- 5. FDAHRM
- 6. North facade, showing chimney and corbelling at eave.
- 7. 7 of 14