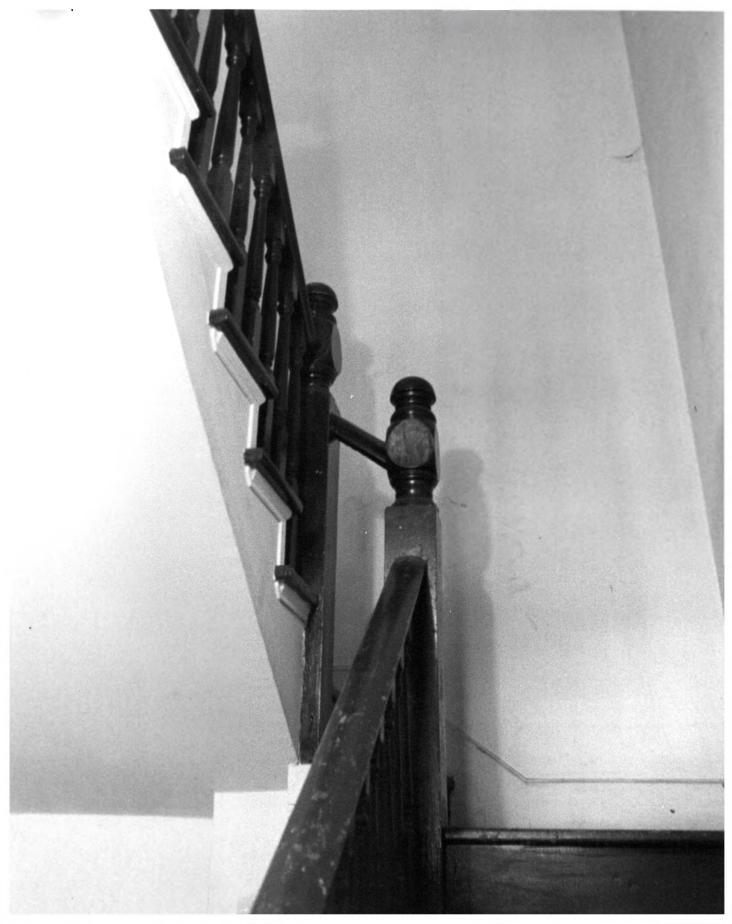

- 1. Hamilton County Jail
- Sol Northeast 1st Avenue, Jasper (Hamilton County), Florida
- 3. Peggy A. Bulger
- 4. 1982
- 5. FDAHRM
- 6. Stairway in tower
- 7. 11 of 14

- 1. Hamilton County Jail
- 501 Northeast 1st Avenue, Jasper (Hamilton County), Florida
- 3. Peggy A. Bulger
- 4. 1982
- 5. FDAHRM
- 6. Room in Northwest corner of the building
- 7. 12 of 14