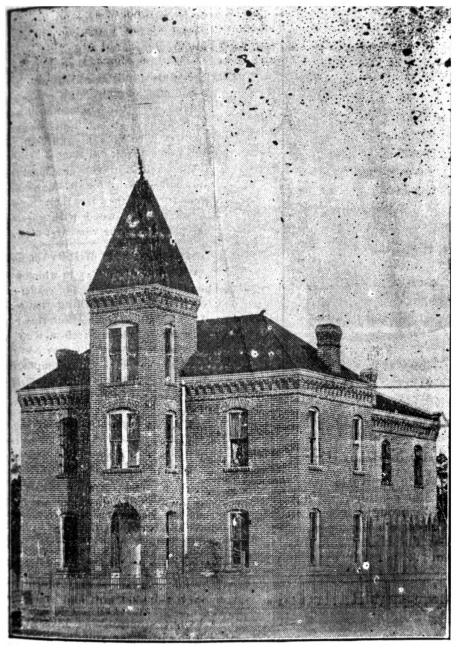

- 1. Hamilton County Jail
- 2. 501 Northeast 1st Avenue, Jasper: (Hamilton County), Florida
- 3. Peggy A. Bulger
- 4. 1982
- 5. FDAHRM
- 6. Room in Southwest of building
- 7. 13 of 14

- 1. Hamilton County Jail
- 501 Northeast 1st Avenue, Jasper (Hamilton County), Florida
- 3. Unknown
- 4. c 1893
- 5. Jasper News
- 6. Historic Photo of main (west) facade
- 7. Photo 14 of 14