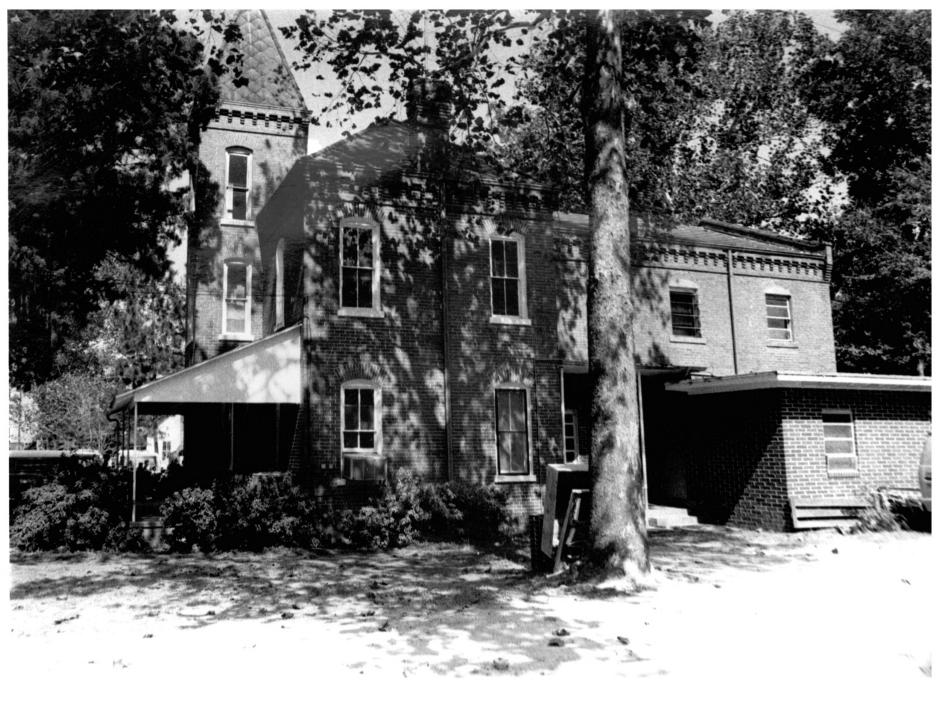

- 1. Hamilton County Jail
- 2. 501 Northeast First Avenue,
  - Jasper (Hamilton County), Florida
- 3. Unknown
- 4. 1980
- 5. Florida Division of Archives, History and Records Management
- 6. South Elevation
- 7. Photo No. 3 of 14