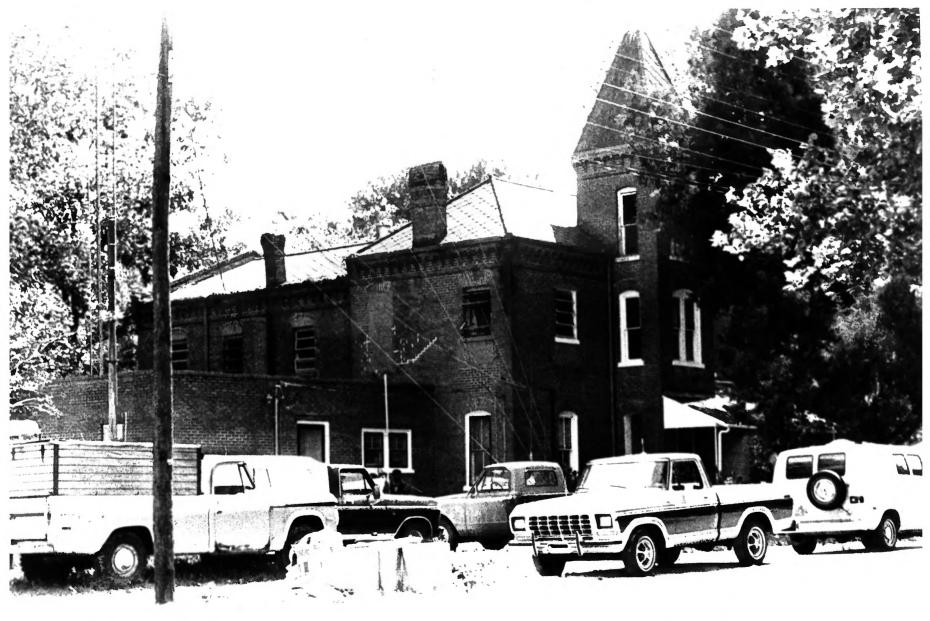

- 1. Hamilton County Jail
- 2. 501 Northeast First Avenue,
  - Jasper (Hamilton County), Florida
- 3. Unknown
- 4. 1980
- Florida Division of Archives, History and Records Management
   East (Rear) Elevation
   Photo No 4 of 14
- 7. Photo No 4 of 14