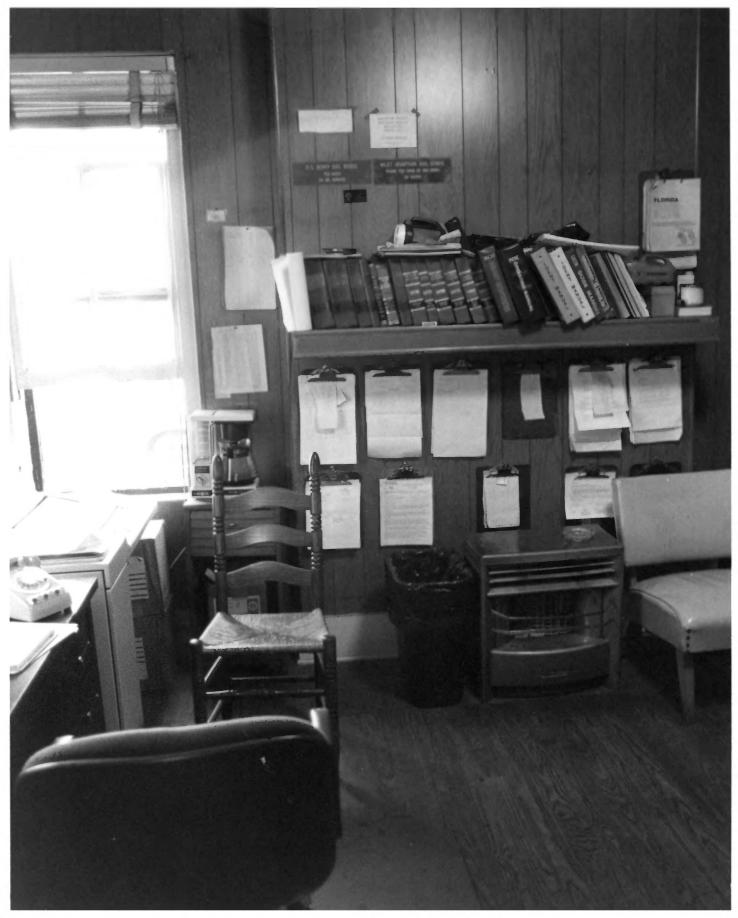

- 1. Hamilton County Jail
- 2. 501 Northeast 1st Avenue, Jasper: (Hamilton County), Florida
- 3. Peggy A. Bulger
- 4. 1982
- 5. FDAHRM
- 6. Room in Southwest of building
- 7. 13 of 14

- 1. Hamilton County Jail
- 501 Northeast 1st Avenue, Jasper (Hamilton County), Florida
- 3. Unknown
- 4. c 1893
- 5. Jasper News
- 6. Historic Photo of main (west) facade
- 7. Photo 14 of 14