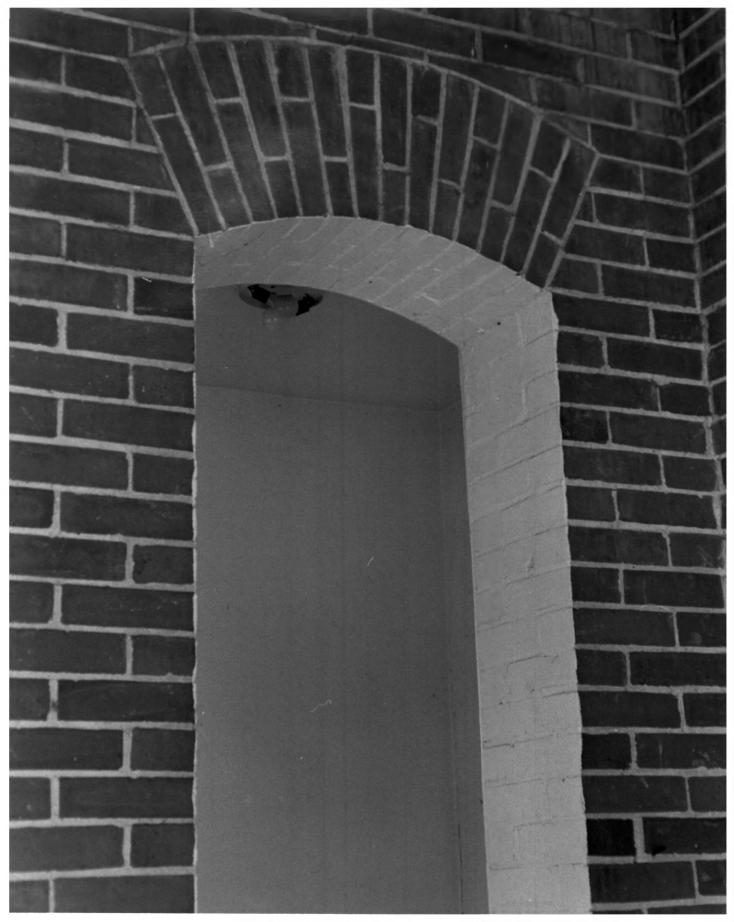

- 1. Hamilton County Jail
- Sol Northeast 1st Avenue, Jasper (Hamilton County), Florida
- 3. Peggy A. Bulger
- 4. 1982
- 5. FDAHRM
- 6. Detail of brick archway at entrance
- 7. 8 of 14

- 1. Hamilton County Jail
- 2. 501 Northeast 1st Avenue, Jasper (Hamilton County), Florida
- 3. Peggy A. Bulger
- 4. 1982
- 5. FDAHRM
- Galvanized celings as seen from 2nd floor of tower, will accessway to roof
- 7. 9 of 14