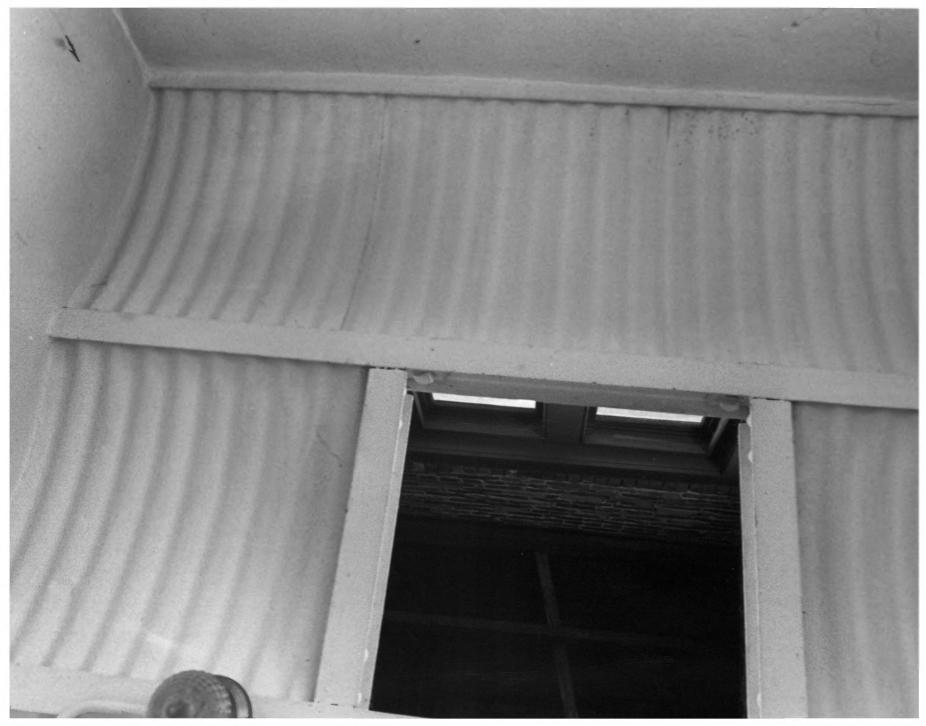

- 1. Hamilton County Jail
- Sol Northeast 1st Avenue, Jasper (Hamilton County), Florida
- 3. Peggy A. Bulger
- 4. 1982
- 5. FDAHRM
- 6. Detail of brick archway at entrance
- 7. 8 of 14

- 1. Hamilton County Jail
- 2. 501 Northeast 1st Avenue, Jasper (Hamilton County), Florida
- 3. Peggy A. Bulger
- 4. 1982
- 5. FDAHRM
- Galvanized celings as seen from 2nd floor of tower, will accessway to roof
- 7. 9 of 14

- 1. Hamilton County Jail
- Sol Northeast 1st Avenue, Jasper (Hamilton County), Florida
- 3. Peggy A. Bulger
- 4. 1982
- 5. FDAHRM
- 6. Galvanized celings as seen from 2nd floor of tower, will accessway to roof
- 7. 9 of 14