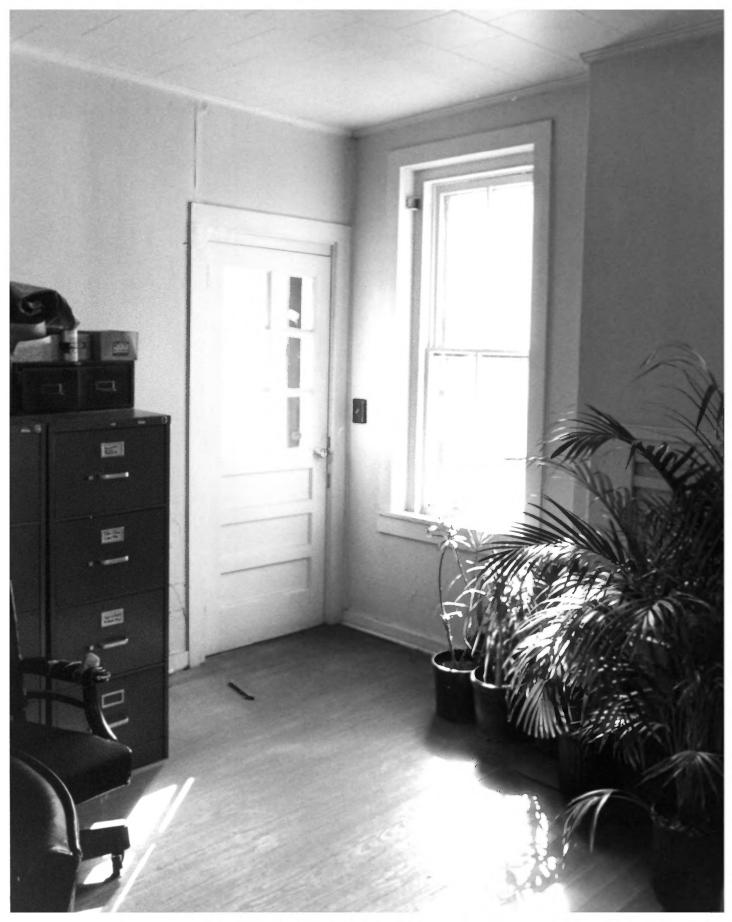

- 1. Hamilton County Jail
- 2. 501 Northeast 1st Avenue, Jasper: (Hamilton County), Florida
- 3. Peggy A. Bulger
- 4. 1982
- 5. FDAHRM
- 6. Room in Southwest of building
- 7. 13 of 14

- 1. Hamilton County Jail
- 501 Northeast 1st Avenue, Jasper (Hamilton County), Florida
- 3. Unknown
- 4. c 1893
- 5. Jasper News
- 6. Historic Photo of main (west) facade
- 7. Photo 14 of 14