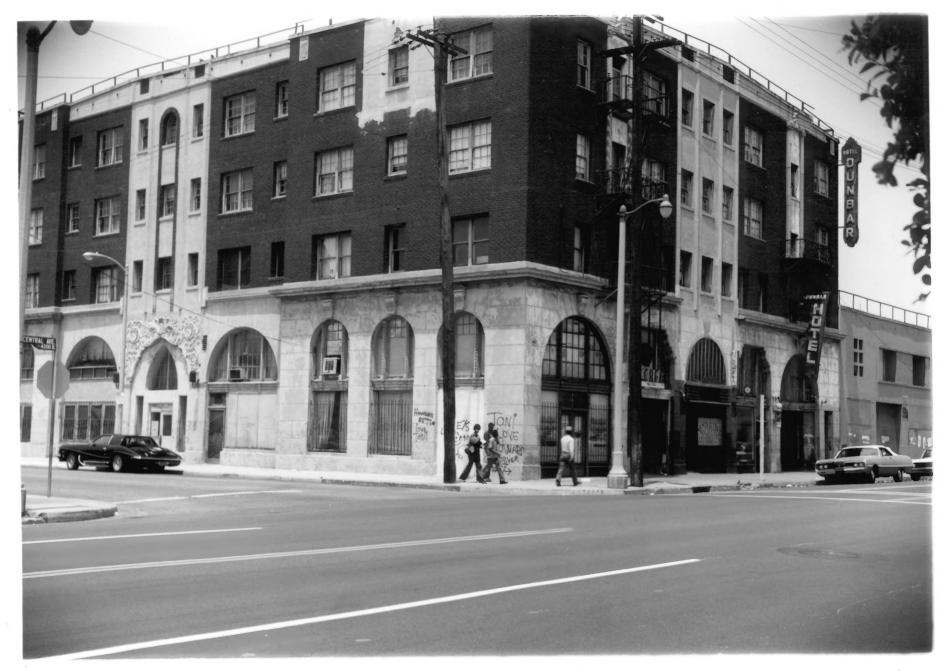

#### AND/OR COMMON

Dunbar Hotel, Dunbar Hotel Black Cultural and Historical Museum

| 2 | LOCATION      |      |      |       |         |         |            |         |         |       |                     |
|---|---------------|------|------|-------|---------|---------|------------|---------|---------|-------|---------------------|
|   | CITY, TOWN    | Los  | Ange | les   |         |         | •          | COUNTY  | Los An  | geles | STATE<br>California |
| 3 | рното         | RE   | FER  | ENC   | Ξ       |         |            |         |         |       |                     |
|   | PHOTO CREDIT  |      | not  | given |         |         |            | DATEC   | F PHOTO | 1975  |                     |
|   | NEGATIVE FILE | Ð AT | 4225 | South | Central | Avenue, | Los Angele | s, Cali | fornia  | 90011 |                     |
| 4 | IDENTI        | FIC  | CATI | ON    |         |         |            |         |         |       |                     |

View northwest across Central Avenue. Main entrance on right under sign.

DESCRIBE VIEW, DIRECTION, ETC. IF DISTRICT, GIVE BUILDING NAME & STREET

INT: 2983-75

PHOTO NO

2

> UNITED STATES DEPARTMENT OF THE INTERIOR NATIONAL PARK SERVICE