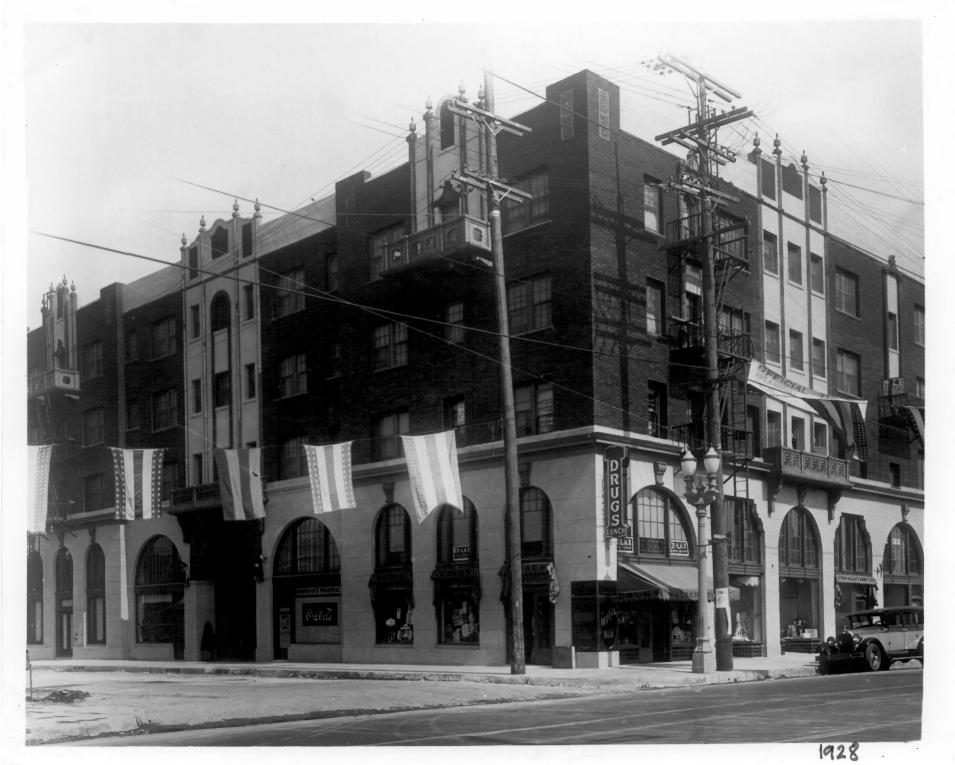

# 2 LOCATION

|   | CITY.TOWN<br>Los Angeles       | VICINITY OF | COUNTY<br>Los Angeles | STATE<br>California |  |
|---|--------------------------------|-------------|-----------------------|---------------------|--|
| 3 | PHOTO REFERENCE                |             |                       | 2 <sup>91</sup>     |  |
|   | PHOTO CREDIT Unknown           |             | DATE OF PHOTO 1928    | į.                  |  |
|   | NEGATIVE FILED AT Dunbar Hotel | 1           |                       |                     |  |

# **IDENTIFICATION**

DESCRIBE VIEW, DIRECTION, ETC. IF DISTRICT, GIVE BUILDING NAME & STREET Looking northwest across Central Avenue. рното но 1

> UNITED STATES DEPARTMENT OF THE INTERIOR NATIONAL PARK SERVICE