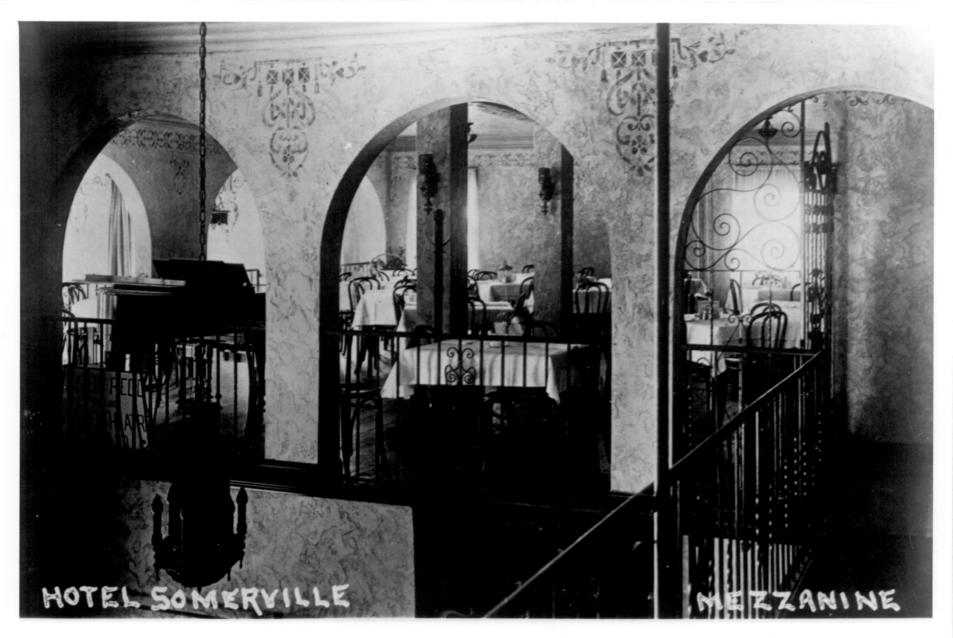

# 1 NAME

HISTORIC Hotel Somerville/Dunbar Hotel

|   | AND/OR COM<br>Dunbar |       | , Dunbar Hote                | 1 Black Cultur        | al and I | Histori | ical Museum   | 1     |          |         |    |
|---|----------------------|-------|------------------------------|-----------------------|----------|---------|---------------|-------|----------|---------|----|
| 2 | LOCAT                |       | <b>V</b><br>Jos Angeles      | VICINITY OF           |          | CO      | UNTY LOS Ang  | geles | STATECa  | liforni | La |
| 3 | PHOTO CREDI          |       | FERENCE<br>not given         |                       |          | C       | DATE OF PHOTO | 1928  |          | 1       |    |
|   | NEGATIVE FILI        | EÐ AT | Dunbar Hotel<br>4225 South C | entral Avenue,        | Los Ang  | geles,  | California    | 90011 |          |         |    |
| 4 |                      |       | CATION                       | T, GIVE BUILDING NAME | & STREET |         |               | F     | °НОТО NO | 4       |    |
|   | View of me           | ezzan | ine in hotel                 | lobby, looking        | west.    |         |               |       |          |         |    |