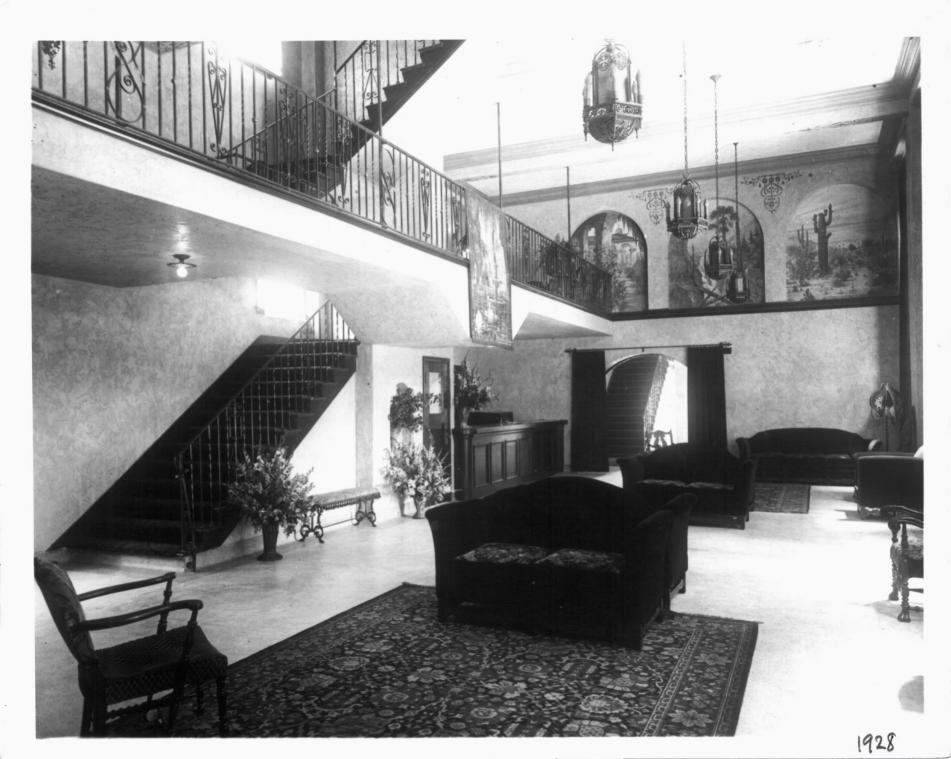

# **IDENTIFICATION**

DESCRIBE VIEW, DIRECTION, ETC. IF DISTRICT, GIVE BUILDING NAME & STREET

PHOTO NO 3

Interior of lobby, looking east.