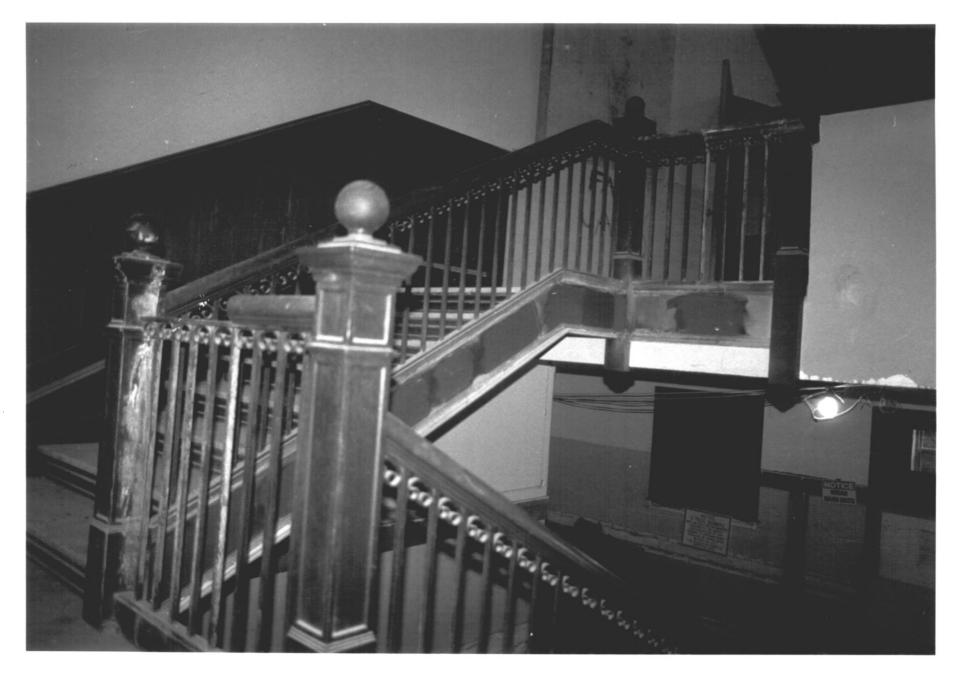

northwest

Photograph 9 of 14

Negative: Connecticut Historical Commission STAIRWAY, view southwest Photograph 10 of 14

Mount St. Joseph Academy West Hartford, CT D. Ransom Photo, 7/81 Negative: Connecticut Historical Commission ASSEMBLY ROOM, view