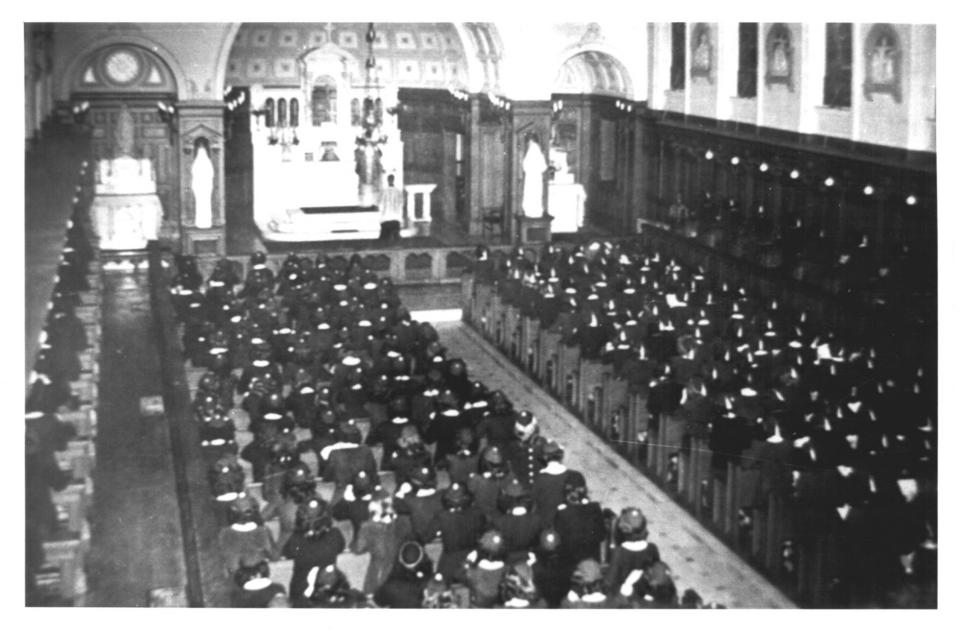

northwest

Photograph 11 of 14

Mount St. Joseph Academy
West Hartford, CT
D. Ransom Copy, 12/81
The Mount (yearbook) 1946
Negative: Connecticut

Negative: Connecticut Historical Commission CHAPEL, view northwest Photograph 12 of 14

Historical Commission SISTERS' STALLS, view northwest Photograph 13 of 14

Mount St. Joseph Academy West Hartford, CT D. Ransom Copy, 11/81 Scrap Book

Scrap Book
Negative: Connecticut
Historical Commission
DORMITORY