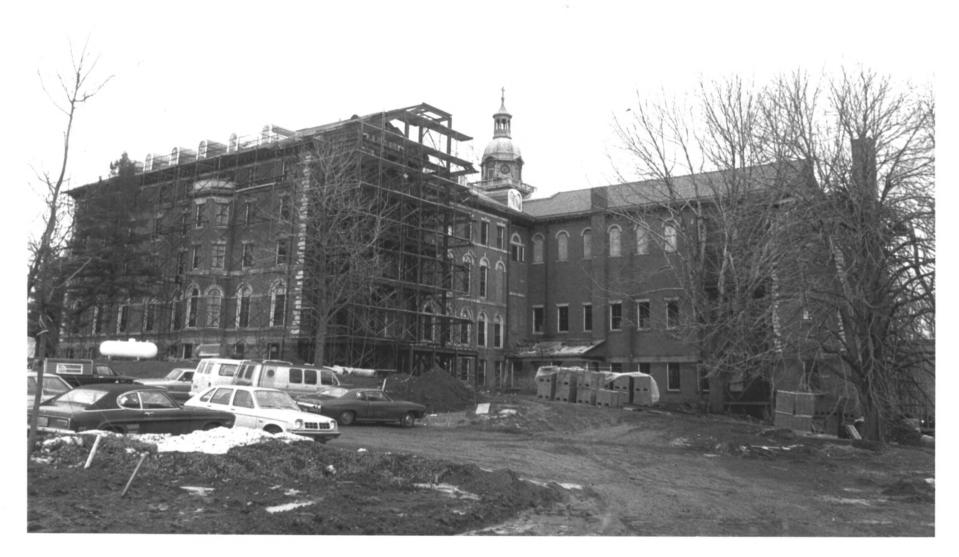

Negative: Connecticut
Historical Commission
VIEW SOUTHEAST

Photograph 2 of 14

Negative: Connecticut
Historical Commission
LANTERN, view northwest
Photograph 3 of 14

Mount St. Joseph Academy West Hartford, CT D. Ransom Photo, 7/81 Negative: Connecticut Historical Commission GYMNASIUM, view north-