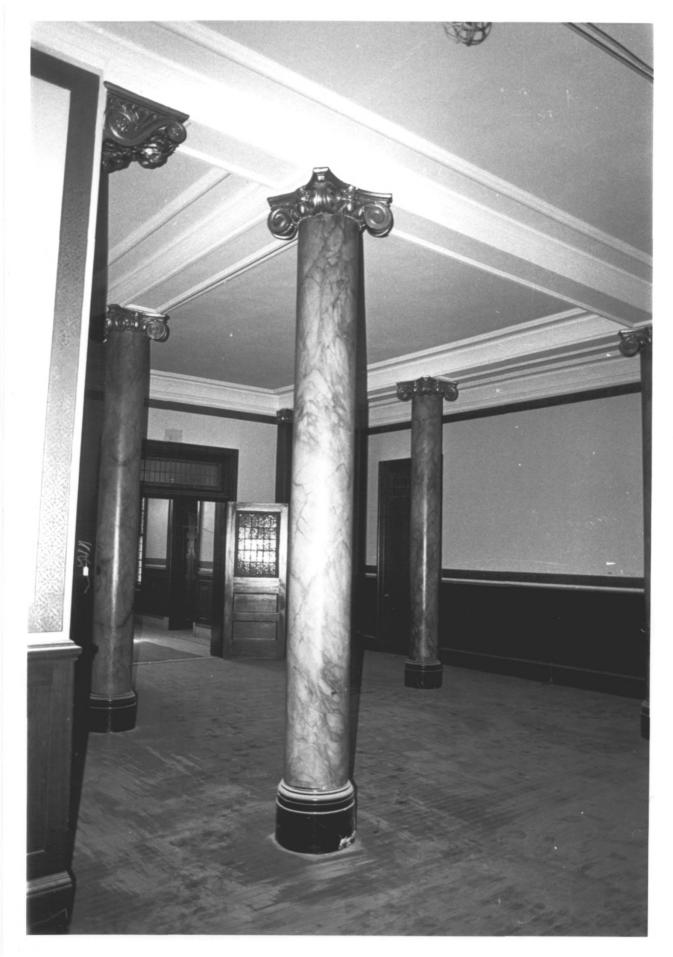

Mount St. Joseph Academy West Hartford, CT D. Ransom Photo, 12/81 Negative: Connecticut Historical Commission REAR OF SOUTH WING,

view northwest Photograph 6 of 14

Negative: Connecticut
Historical Commission
LOBBY, view southeast
Photograph 7 of 14