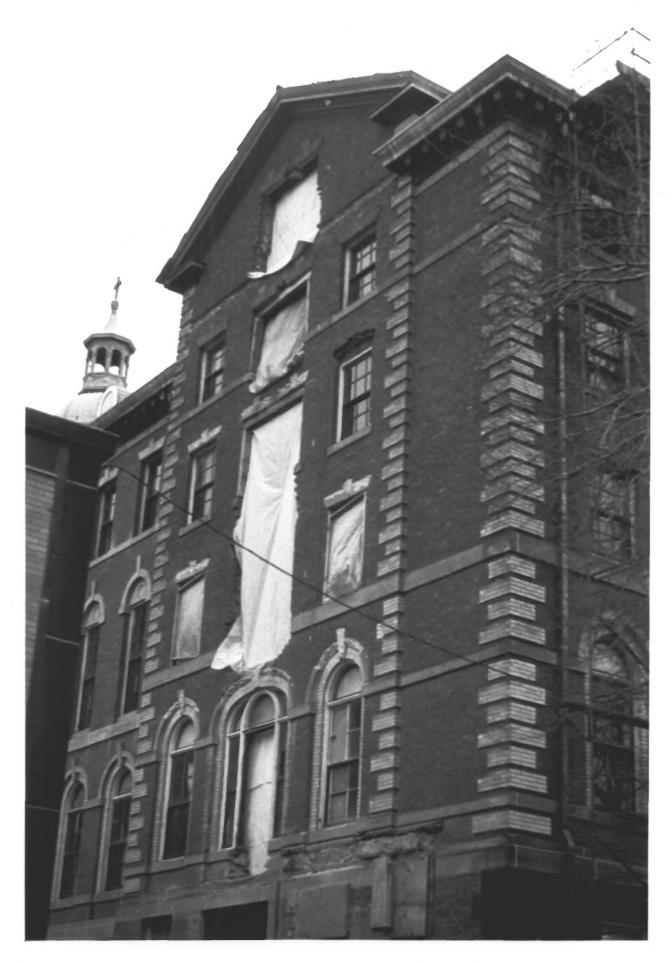

Mount St. Joseph Academy West Hartford, CT D. Ransom Photo, 12/81 Negative: Connecticut Historical Commission REAR OF SOUTH WING,

view northwest Photograph 6 of 14

Negative: Connecticut
Historical Commission
LOBBY, view southeast
Photograph 7 of 14