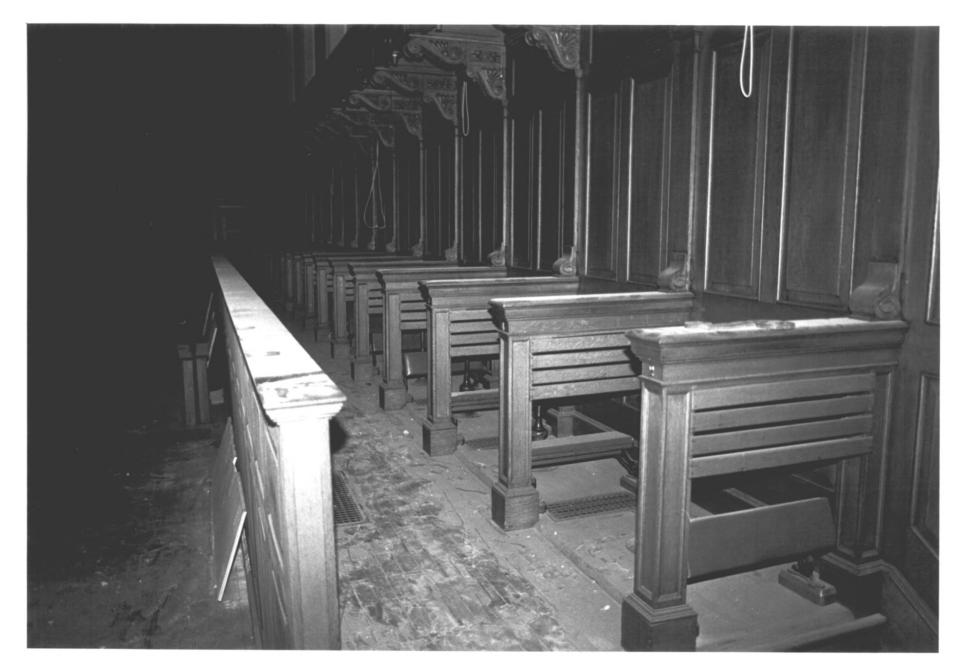

Historical Commission SISTERS' STALLS, view northwest Photograph 13 of 14

Mount St. Joseph Academy West Hartford, CT D. Ransom Copy, 11/81 Scrap Book

Scrap Book
Negative: Connecticut
Historical Commission
DORMITORY