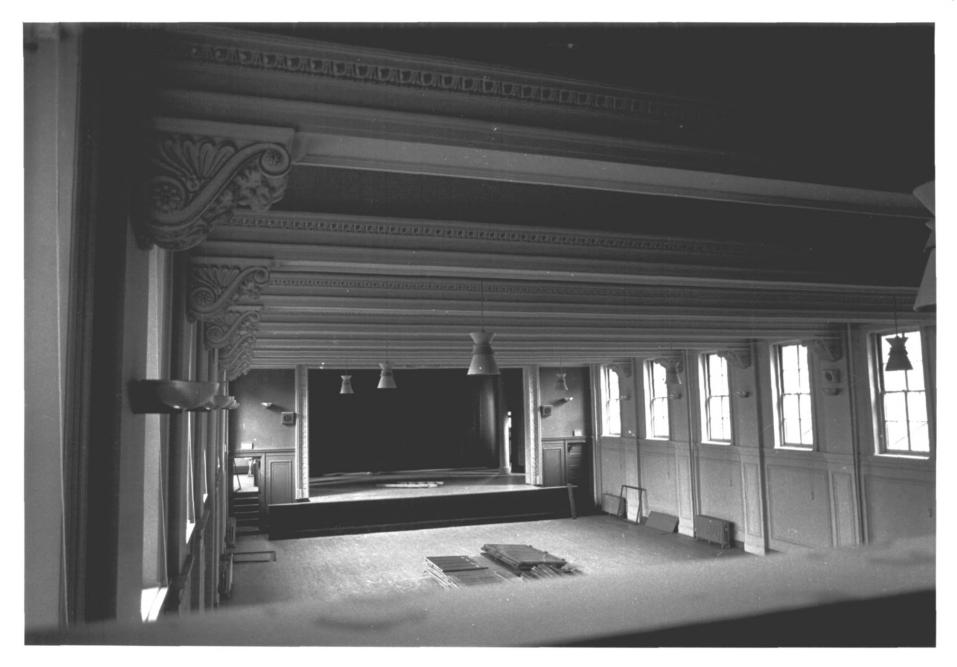

northwest

Photograph 9 of 14

Negative: Connecticut Historical Commission STAIRWAY, view southwest Photograph 10 of 14

Mount St. Joseph Academy West Hartford, CT D. Ransom Photo, 7/81 Negative: Connecticut Historical Commission ASSEMBLY ROOM, view

northwest

Photograph 11 of 14

Mount St. Joseph Academy
West Hartford, CT
D. Ransom Copy, 12/81
The Mount (yearbook) 1946
Negative: Connecticut

Negative: Connecticut Historical Commission CHAPEL, view northwest Photograph 12 of 14