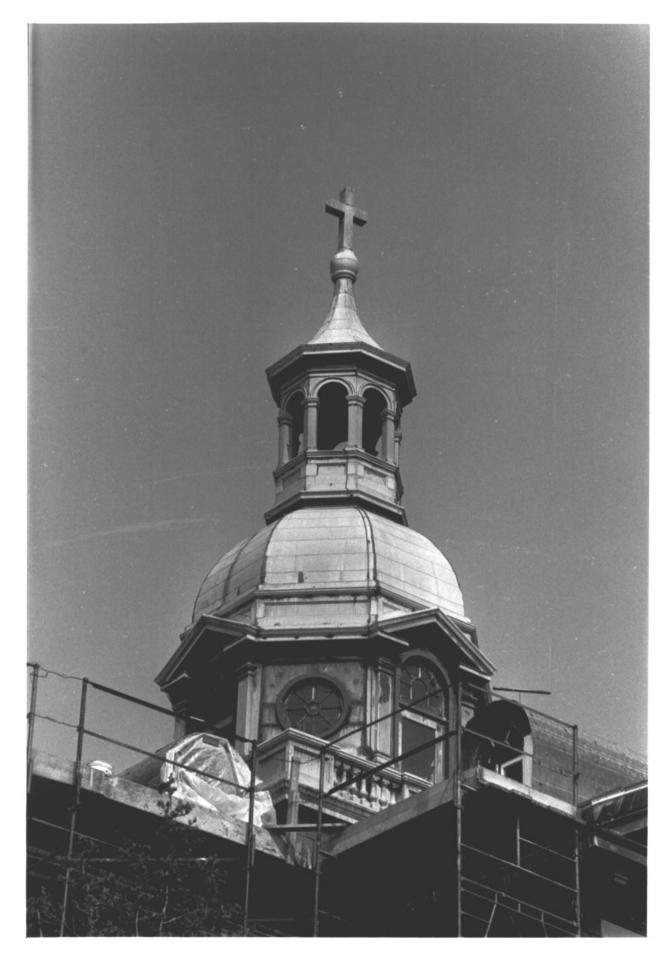

Negative: Connecticut
Historical Commission
VIEW SOUTHEAST

Photograph 2 of 14

Negative: Connecticut
Historical Commission
LANTERN, view northwest
Photograph 3 of 14

Mount St. Joseph Academy West Hartford, CT D. Ransom Photo, 7/81 Negative: Connecticut Historical Commission GYMNASIUM, view north-