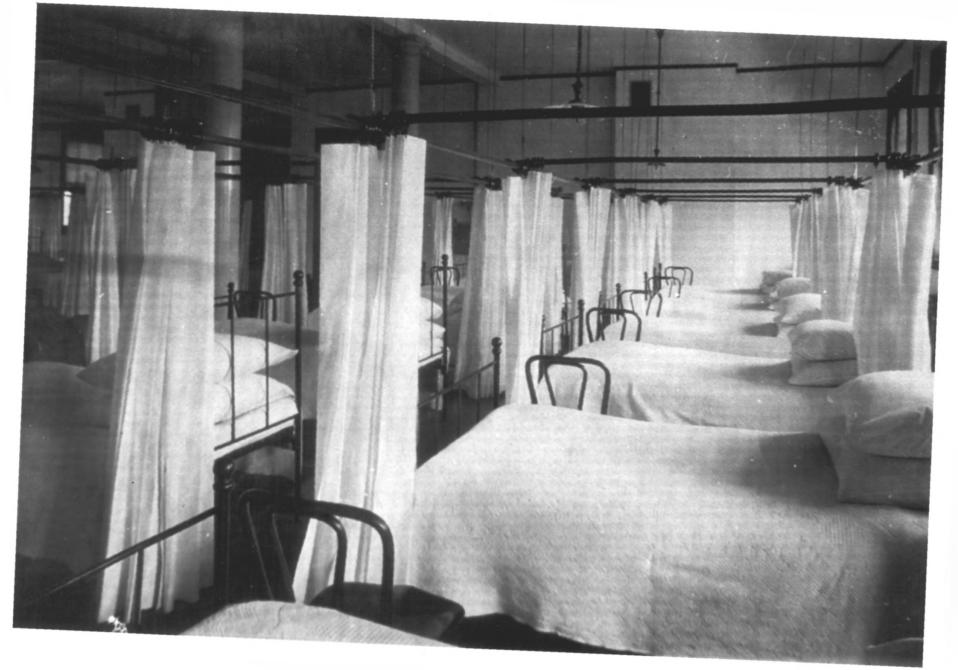

Historical Commission SISTERS' STALLS, view northwest Photograph 13 of 14

Mount St. Joseph Academy West Hartford, CT D. Ransom Copy, 11/81 Scrap Book

Scrap Book
Negative: Connecticut
Historical Commission
DORMITORY

Photograph 14 of 14