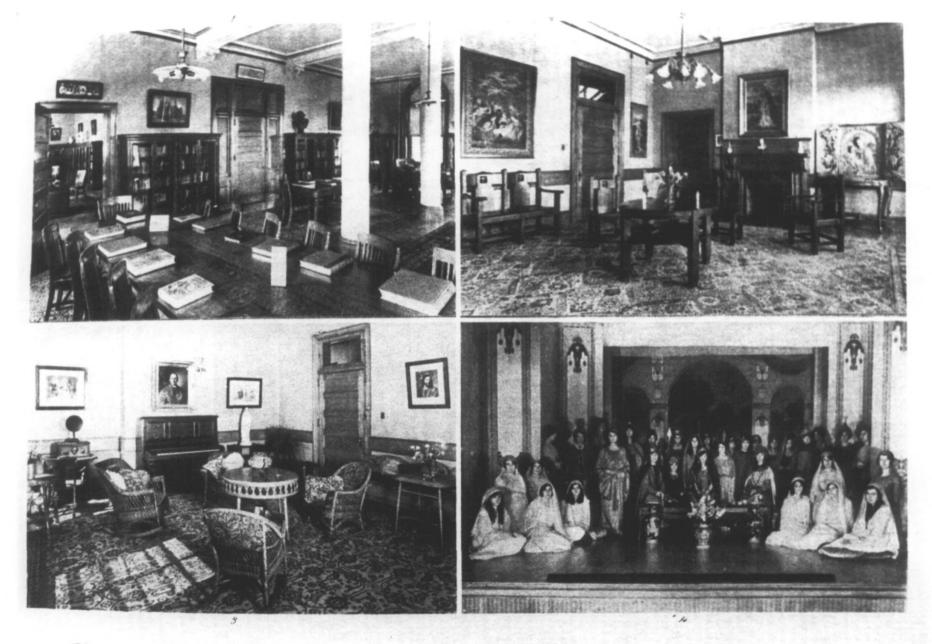

1 Reading Room with View into Library 2. A Parlor 3. A Circle Room 4 Casterof The Star in the East

D. Ransom Copy, 11/81
Negative: Connecticut
Historical Commission
SCRAP BOOK PAGE

Photograph 8 of 14

Mount St. Joseph Academy West Hartford, CT D. Ransom Photo. 11/81 Negative: Connecticut Historical Commission PARLOR MANTEL. view