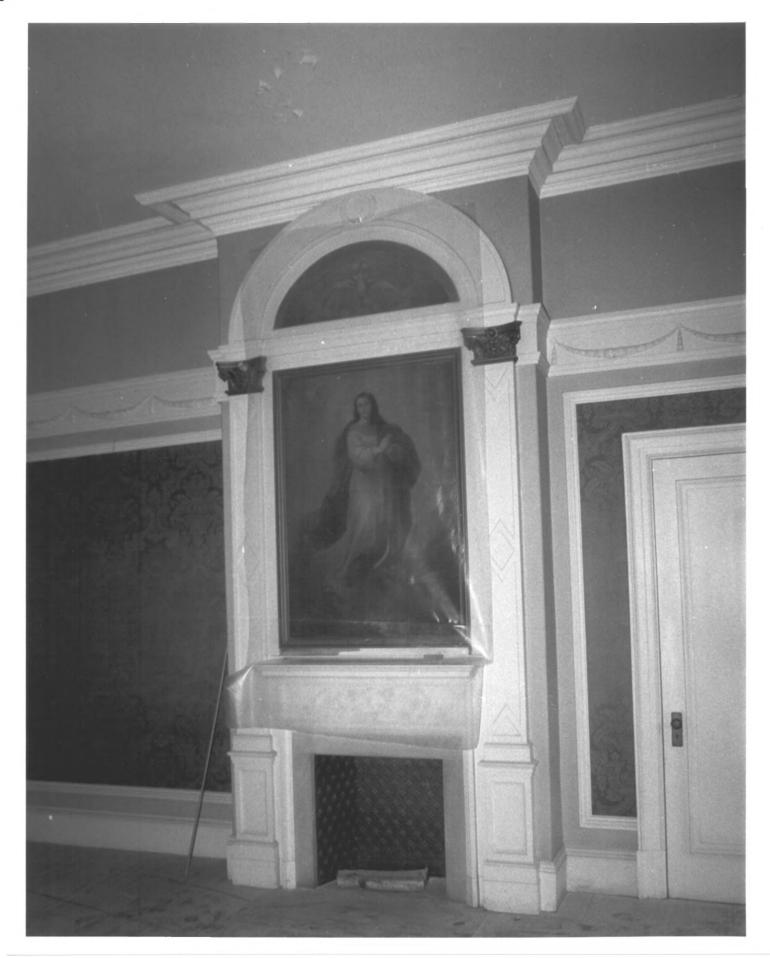

1 Reading Room with View into Library 2. A Parlor 3. A Circle Room 4 Casterof The Star in the East

D. Ransom Copy, 11/81
Negative: Connecticut
Historical Commission
SCRAP BOOK PAGE

Photograph 8 of 14

Mount St. Joseph Academy West Hartford, CT D. Ransom Photo. 11/81 Negative: Connecticut Historical Commission PARLOR MANTEL. view

northwest

Photograph 9 of 14

Negative: Connecticut Historical Commission STAIRWAY, view southwest Photograph 10 of 14

Mount St. Joseph Academy West Hartford, CT D. Ransom Photo, 7/81 Negative: Connecticut Historical Commission ASSEMBLY ROOM, view