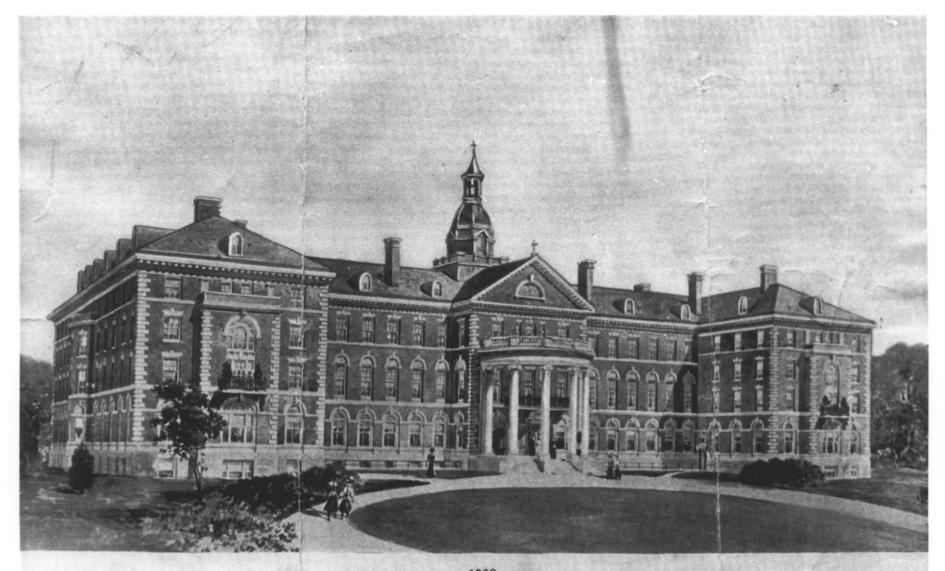

THE NEW MOUNT ST. JOSEPH SEMINARY, HAMILTON HEIGHTS.

Mount St. Joseph Academy West Hartford, CT D. Ransom Copy, 11/81 Negative: Connecticut Historical Commission ARCHITECT'S RENDERING.

veiw northwest Photograph 1 of 14