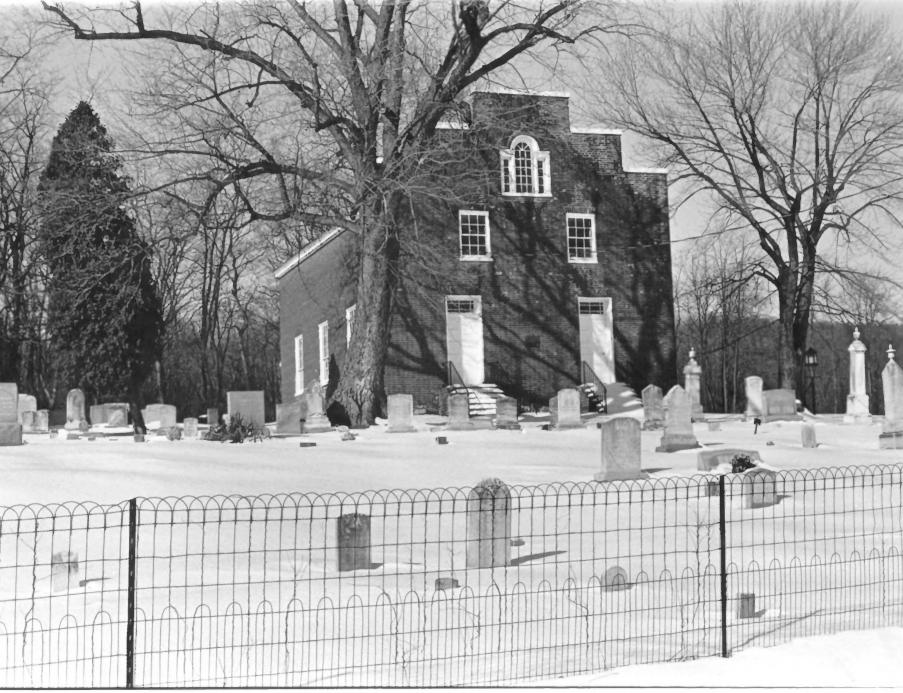

PAUL'S EPISCOPAL CHURCH
Point of Rocks, Frederick County, Md.
Photographed by Mark Edwards, MHT
Negatives at MHT
Winter 1976
Exterior - view from southwest
JAN 31 1978
396

PROPERTY OF THE NATIONAL REGISTER

View From SW Photo: Month Edwards

ST. PAUL'S EPISCOPAL CHURCH
Point of Rocks, Frederick County, Md.
Photographed by Mark Edwards, MHT
Negatives at MHT
Winter 1976
Exterior - view from southwest

446
JAN 31 1978