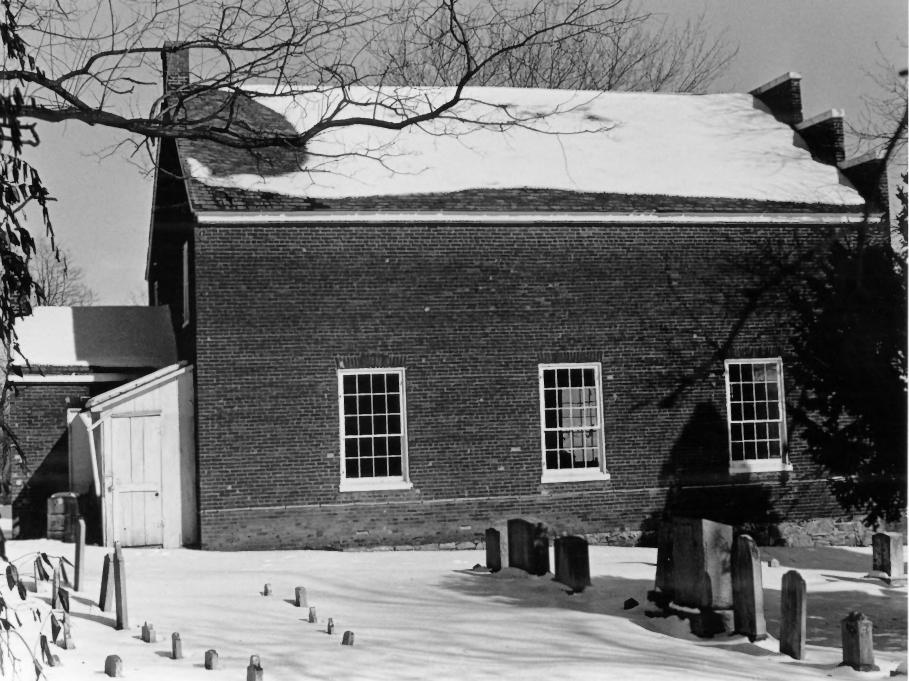

PROPERTY OF THE NATIONAL REGISTER

View- interior

ST PAUL'S EPISCOPAL CHURCH
Point of Rocks, Frederick County, Md.
Photographed by Frederick County
Landmarks Foundation, Inc.
Exterior - from northeast

JAN 3 1 1978

JUN 2 8 1977