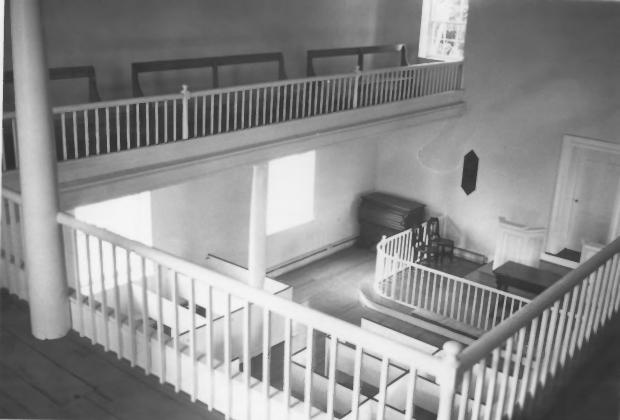

## PROPERTY OF THE NATIONAL REGISTER

View from SW Phot I god Givende

ST PAUL'S EPISCOPAL CHURCH Point of Rocks, Frederick County, Md. Photographed by Frederick County Landmarks Foundation, Inc. Interior DE JAN 31 1978 JUN 281977 596

PROPERTY OF THE NATIONAL REGISTER

View- interior

ST PAUL'S EPISCOPAL CHURCH
Point of Rocks, Frederick County, Md.
Photographed by Frederick County
Landmarks Foundation, Inc.
Exterior - from northeast

JAN 3 1 1978