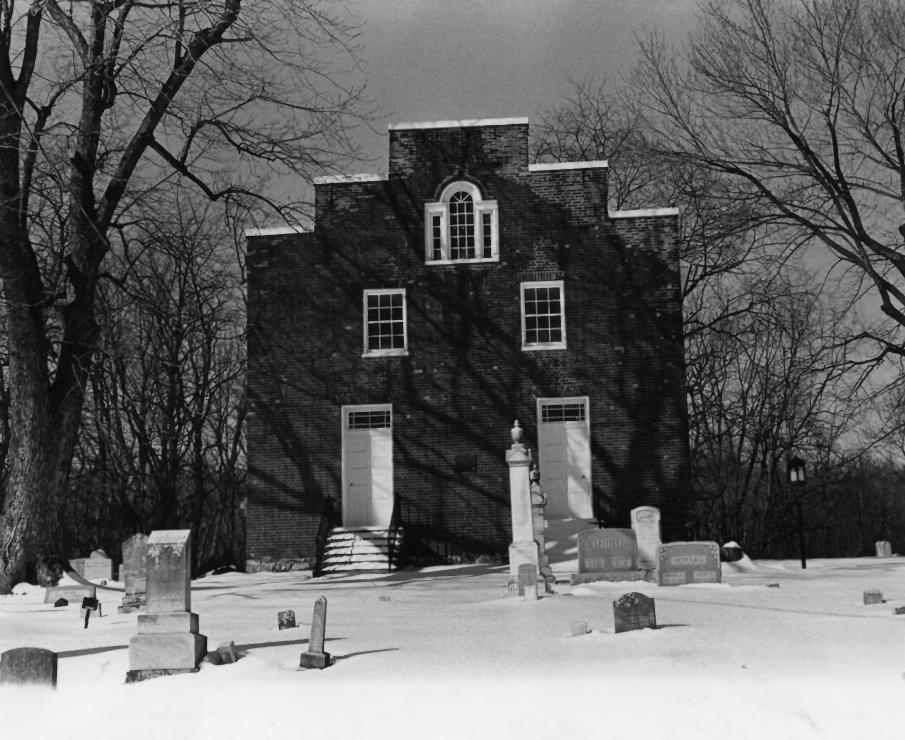

ST. PAUL'S EPISCOPAL CHURCH
Point of Rocks, Frederick County, Md.
Photographed by Mark Edwards, MHT
Negatives at MHT
Winter 1976
Exterior - view from south

JAN 31 1970

1076

PROPERTY OF THE NATIONAL REGISTER

ST PAUL'S EPISCOPAL CHURCH
Point of Rocks, Frederick County, Md.
Photographed by Mark Edwards, MHT
Negatives at MHT
Winter 1976
Exterior - view from south JAN 31
2066

PROPERTY OF THE NATIONAL REGISTER

View from South photo: Mark R. Edwards