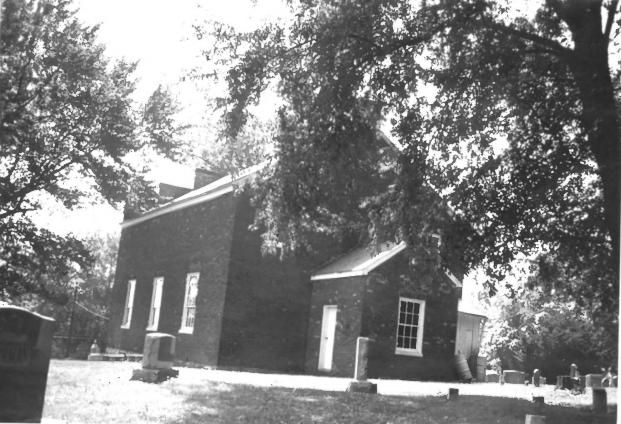

ST. PAUL'S EPISCOPAL CHURCH
Point of Rocks, Frederick County, Md.
Photographed by Mark Edwards, MHT
Negatives at MHT
Winter 1976
Exterior - view from south

JAN 31 1970

1076

PROPERTY OF THE NATIONAL REGISTER

ST PAUL'S EPISCOPAL CHURCH
Point of Rocks, Frederick County, Md.
Photographed by Mark Edwards, MHT
Negatives at MHT
Winter 1976
Exterior - view from south JAN 31
2066

PROPERTY OF THE NATIONAL REGISTER

View from South photo: Mark R. Edwards

PAUL'S EPISCOPAL CHURCH
Point of Rocks, Frederick County, Md.
Photographed by Mark Edwards, MHT
Negatives at MHT
Winter 1976
Exterior - view from southwest
JAN 31 1978
396

PROPERTY OF THE NATIONAL REGISTER

View From SW Photo: Month Edwards

ST. PAUL'S EPISCOPAL CHURCH
Point of Rocks, Frederick County, Md.
Photographed by Mark Edwards, MHT
Negatives at MHT
Winter 1976
Exterior - view from southwest

446
JAN 31 1978