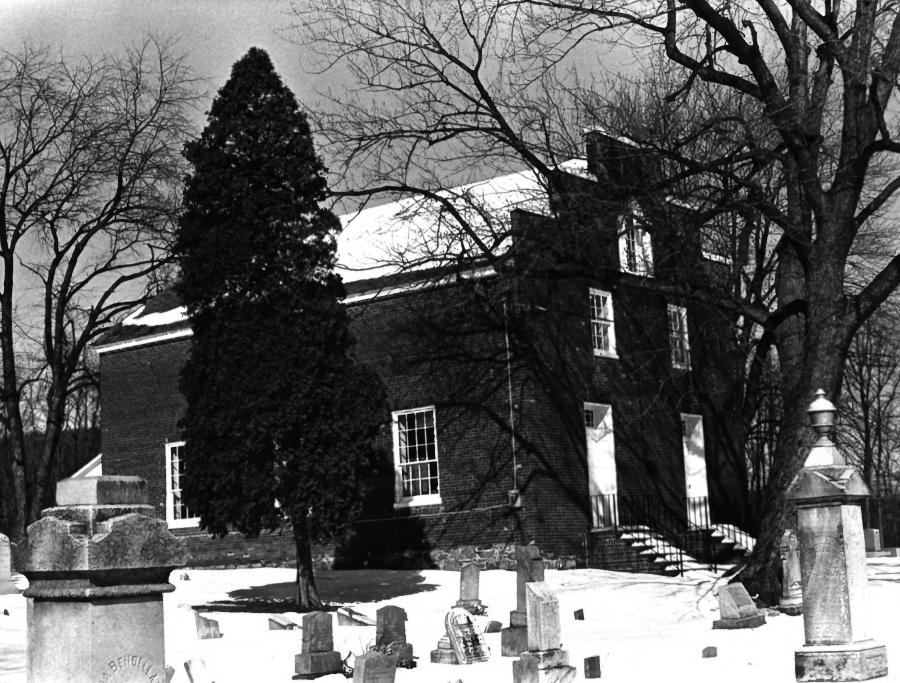

## PROPERTY OF THE NATIONAL REGISTER

View from SW Phot I god Givende

ST PAUL'S EPISCOPAL CHURCH Point of Rocks, Frederick County, Md. Photographed by Frederick County Landmarks Foundation, Inc. Interior DE JAN 31 1978 JUN 281977 596