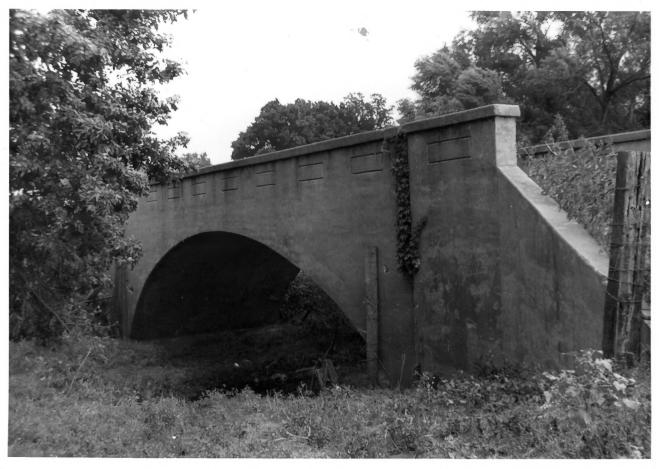

Pennsylvania Avenue Rock Creek Bridge Independence, Kansas Larry Jochims October 20, 1984

Negatives located at KSHS, Topeka, KS
West side looking northeast

1 of 5

Pennsylvania Avenue Rock Creek Bridge Independence, Kansas Larry Jochims October 20, 1984 Negative located at KSHS, Topeka, KS Plaque 2 of 5