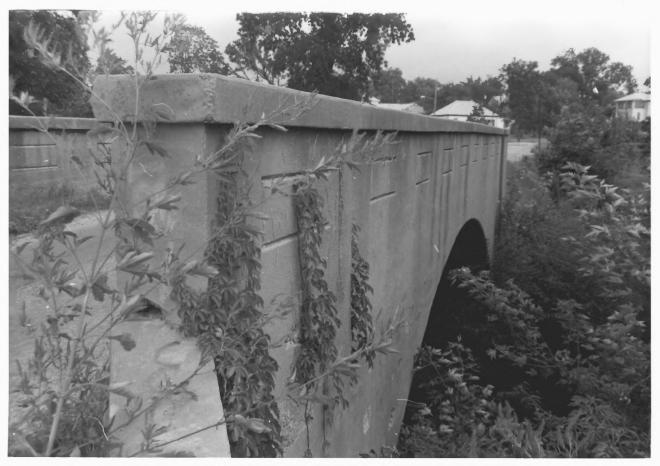

Pennsylvania Avenue Rock Creek Bridge Independence, Kansas Larry Jochims October 20, 1984 Negative located at KSHS, Topeka, KS Arch rings