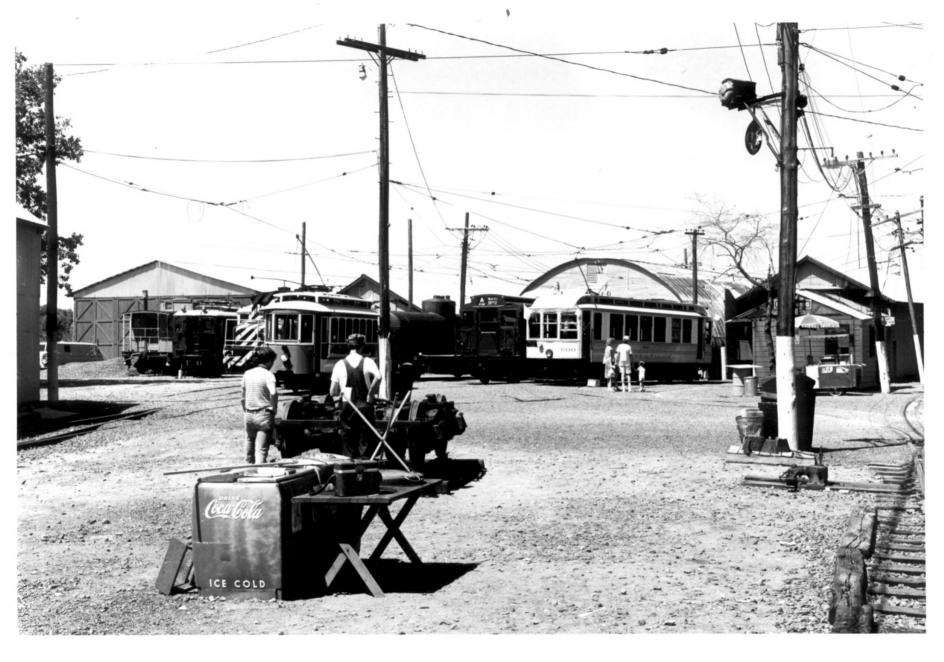

Branford Electric Railway (Branford Trolley Museum) Branford, CT B. Clouette Photo. 8/80 Negative with Connecticut Historical Commission Hartford. CT Carbarns and display area, view northwest

Branford Electric Railway (Branford Trolley Museum) Branford, CT B. Clouette Photo. 8/80 Negative with Connecticut Historical Commission Hartford. CT Stone bridge abutment, view south