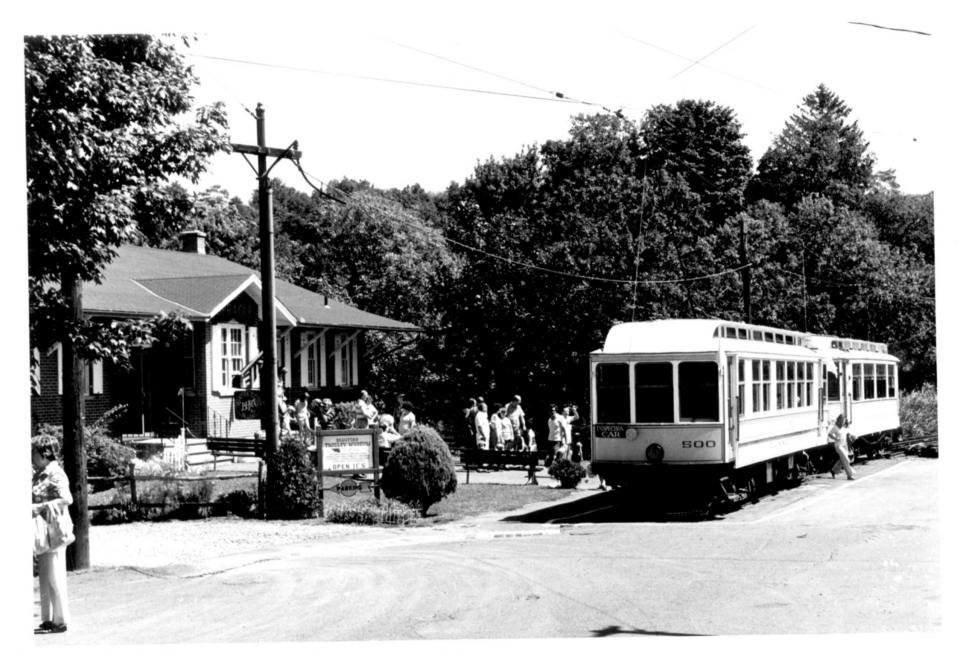

Branford Electric Railway (Branford Trolley Museum) Branford. CT B. Clouette Photo. 8/80 Negative with Connecticut Historical Commission Hartford, CT Entrance to Museum, Sprague Building, view northeast 1