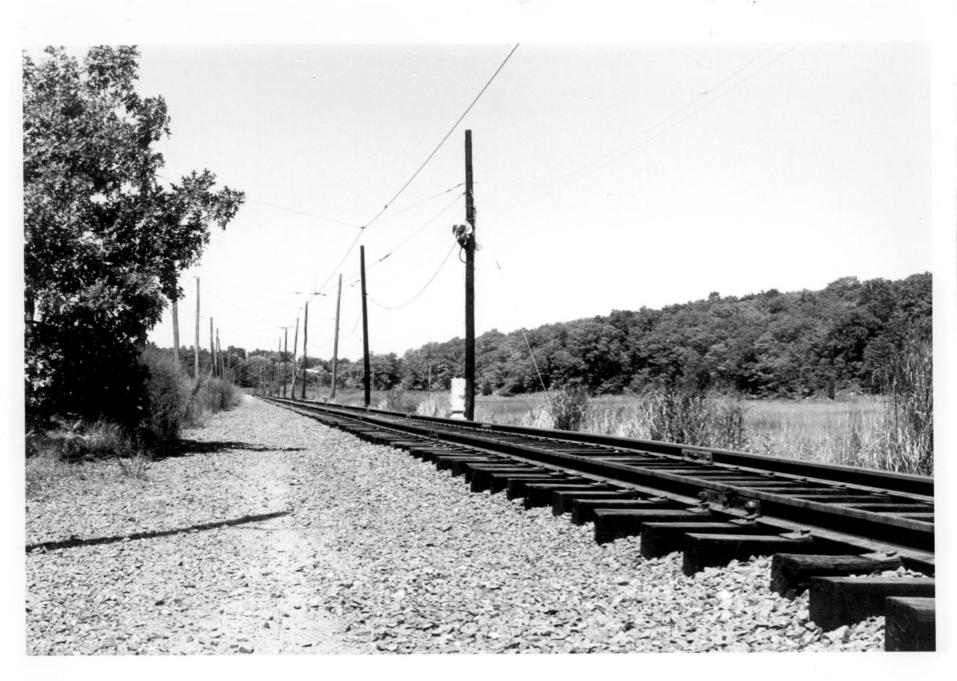

Branford Electric Railway (Branford Trolley Museum) Branford, CT B. Clouette Photo, 8/80 Negative with Connecticut Historical Commission Hartford. CT View of right-of-way near southern end, view north 4