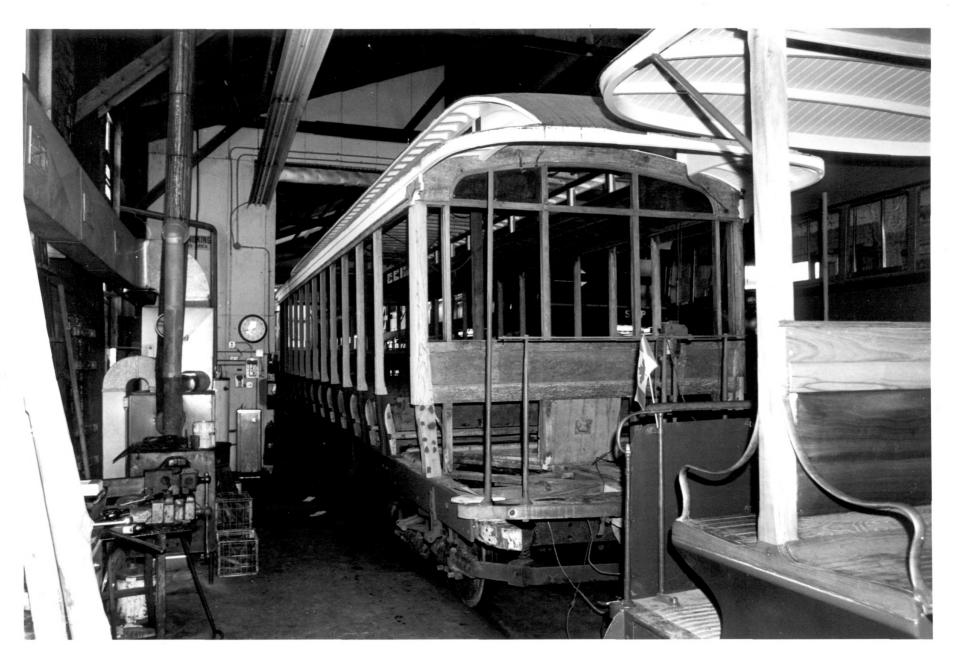

Branford Electric Railway (Branford Trolley Museum) Branford, CT B. Clouette Photo. 8/80 Negative with Connecticut Historical Commission Hartford, CT Car #1911

| Branford Electric Railway (Branford  | Trolley Museum) |
|--------------------------------------|-----------------|
| Branford, CT                         |                 |
| B. Clouette Photo, 8/80              |                 |
| Negative with Connecticut Historical | Commission      |
| Hartford, CT                         |                 |
| Car #401 undergoing restoration      | 8               |