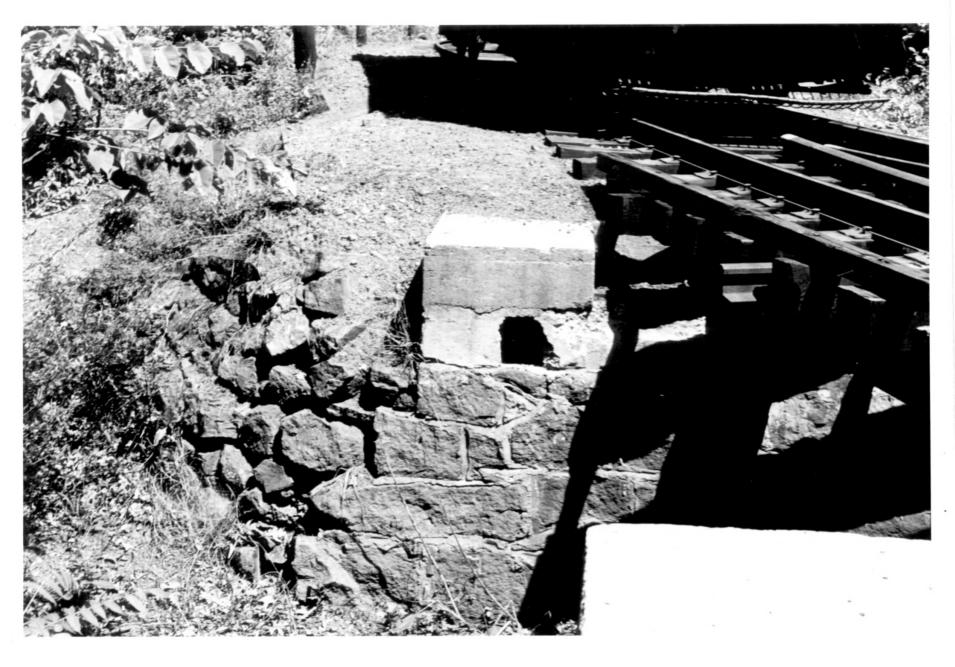

Branford Electric Railway (Branford Trolley Museum) Branford, CT B. Clouette Photo. 8/80 Negative with Connecticut Historical Commission Hartford. CT Carbarns and display area, view northwest

Branford Electric Railway (Branford Trolley Museum) Branford, CT B. Clouette Photo. 8/80 Negative with Connecticut Historical Commission Hartford. CT Stone bridge abutment, view south