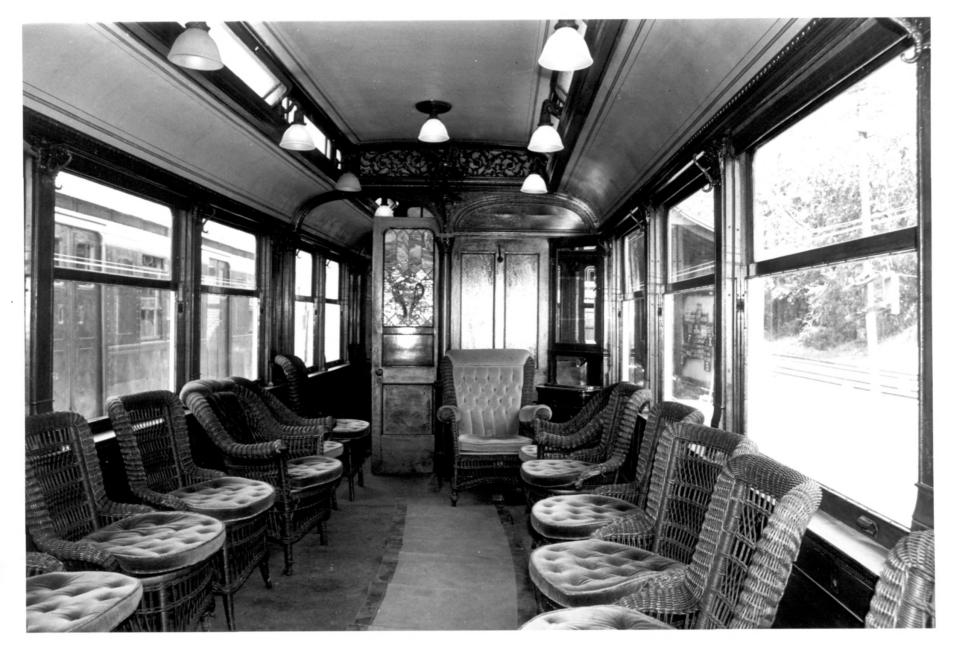

Branford Electric Railway (Branford Trolley Museum) Branford. CT B. Clouette Photo. 8/80 Negative with Connecticut Historical Commission Hartford. CT .Car # 193

Branford Electric Railway (Branford Trolley Museum) Branford. CT New Hoven Co B. Clouette Photo, 8/80 Negative with Connecticut Historical Commission Hartford. CT Interior of parlor car #500