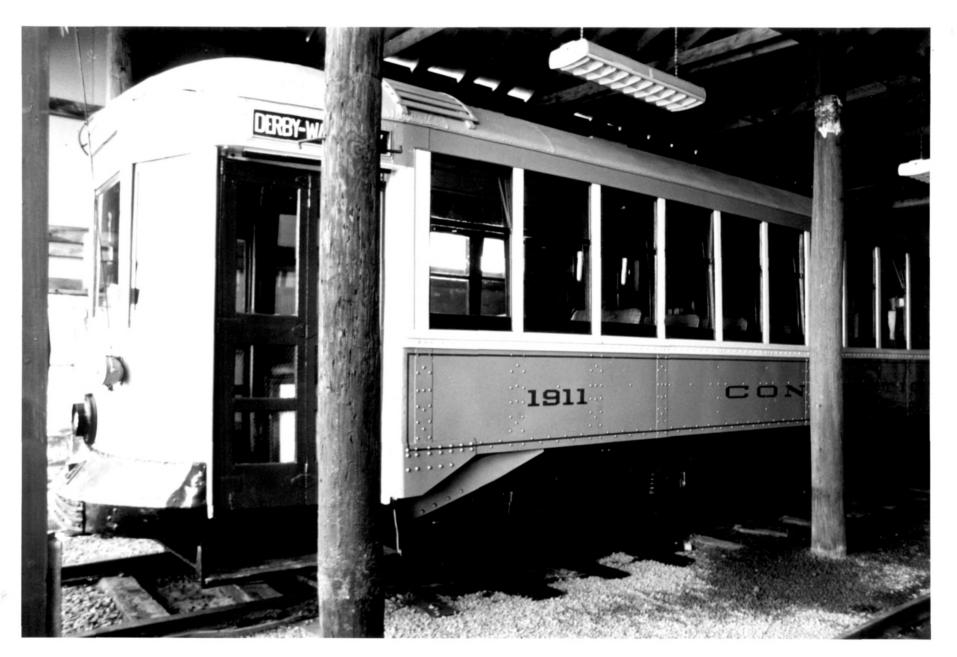

Branford Electric Railway (Branford Trolley Museum) Branford, CT B. Clouette Photo. 8/80 Negative with Connecticut Historical Commission Hartford, CT Car #1911

| Branford Electric Railway (Branford  | Trolley Museum) |
|--------------------------------------|-----------------|
| Branford, CT                         |                 |
| B. Clouette Photo, 8/80              |                 |
| Negative with Connecticut Historical | Commission      |
| Hartford, CT                         |                 |
| Car #401 undergoing restoration      | 8               |