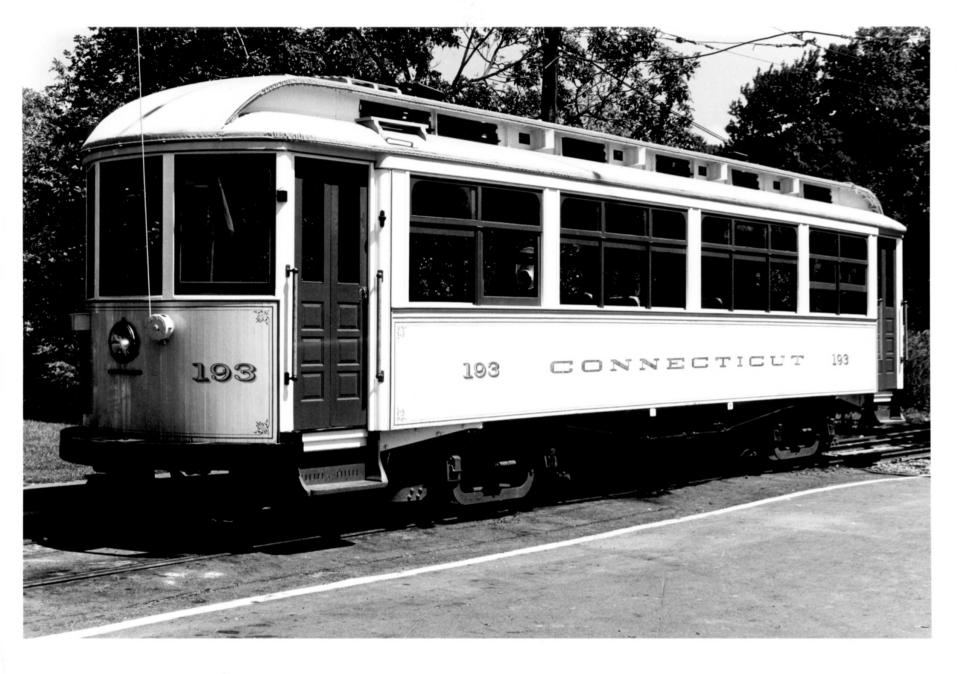

Branford Electric Railway (Branford Trolley Museum) Branford. CT B. Clouette Photo. 8/80 Negative with Connecticut Historical Commission Hartford. CT .Car # 193

Branford Electric Railway (Branford Trolley Museum) Branford. CT New Hoven Co B. Clouette Photo, 8/80 Negative with Connecticut Historical Commission Hartford. CT Interior of parlor car #500