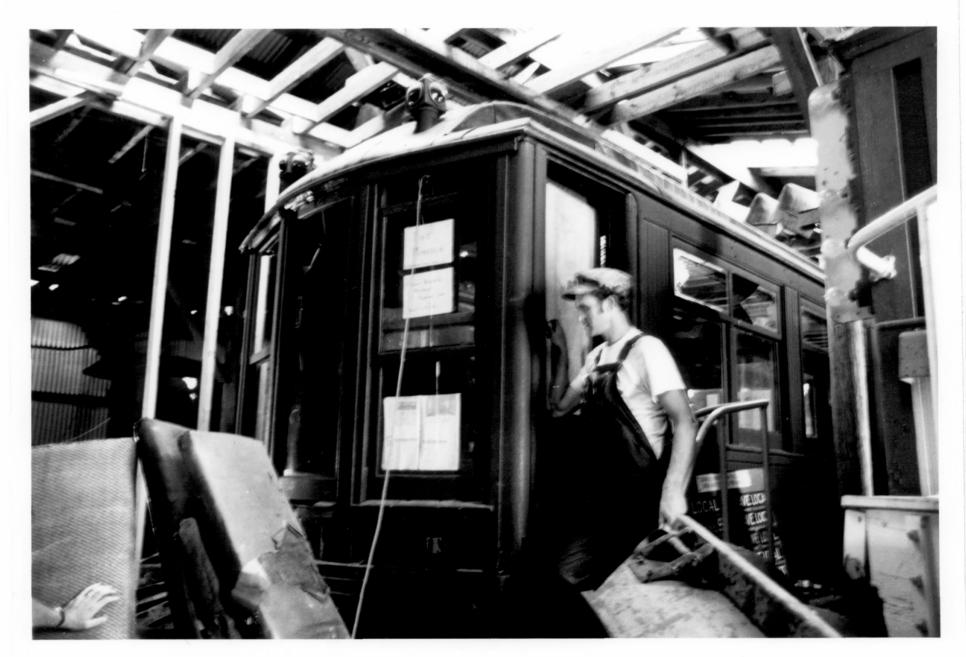

Branford Electric Railway (Branford Trolley Museum) Branford, CT B. Clouette Photo. 8/80 Negative with Connecticut Historical Commission Hartford, CT Car #1911

| Branford Electric Railway (Branford  | Trolley Museum) |
|--------------------------------------|-----------------|
| Branford, CT                         |                 |
| B. Clouette Photo, 8/80              |                 |
| Negative with Connecticut Historical | Commission      |
| Hartford, CT                         |                 |
| Car #401 undergoing restoration      | 8               |