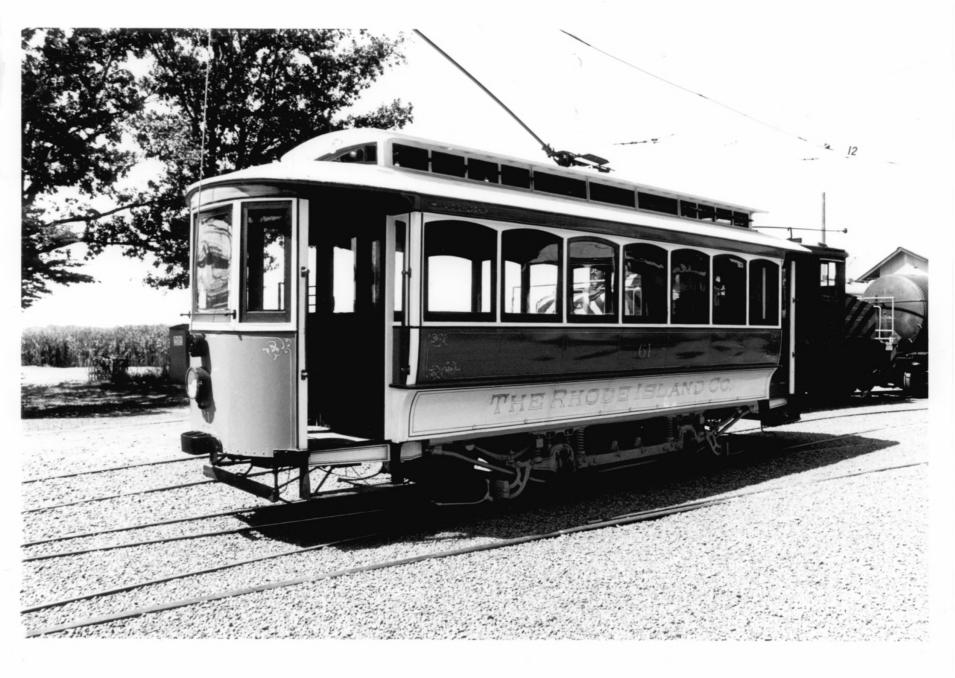

```
Branford Electric Railway (Branford Trolley Museum)
Branford, CT
B. Clouette Photo. 8/80
Negative with Connecticut Historical Commission
              Hartford. CT
Car #61
```