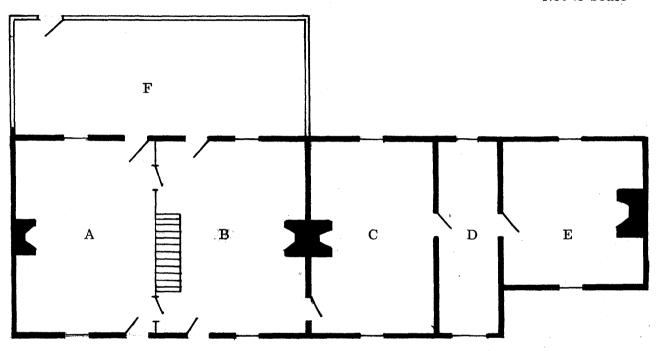

On the interior, the structure consists of two rooms with stairs along the inside wall in the north room (see floor plan). The door and beveled window jambs are reeded. In addition, the original ash floors, baseboards, chair rails, mantles and cornice molding remain throughout the house. In the south room, the door and window trim is reeded and embodies concentric circle corner blocks (see photos 4 and 5). The mantle in the wing is almost identical to those found in the main block. In the kitchen, the stone fireplace with segmental arch opening remains intact (see photo 6).