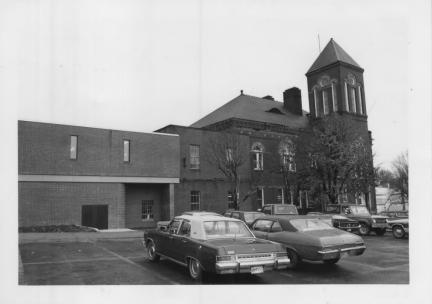

Site name: Fayatte County Courthouse
Location: Court Street, Fayette ville, Fayette County
WV. 4,4

Photo credit: James E. Harding
Date of photo: November 1977
Negative filed at: Historic Preservation Unit
Dept of Culture and History

Description of photo:

Northwest elevation, Center section is c. 1948 addition. Left is c. 1958 addition on first floor and 1976 addition on second floor

JUN 151978

Direction of photo: Looking south SEP 6 1978