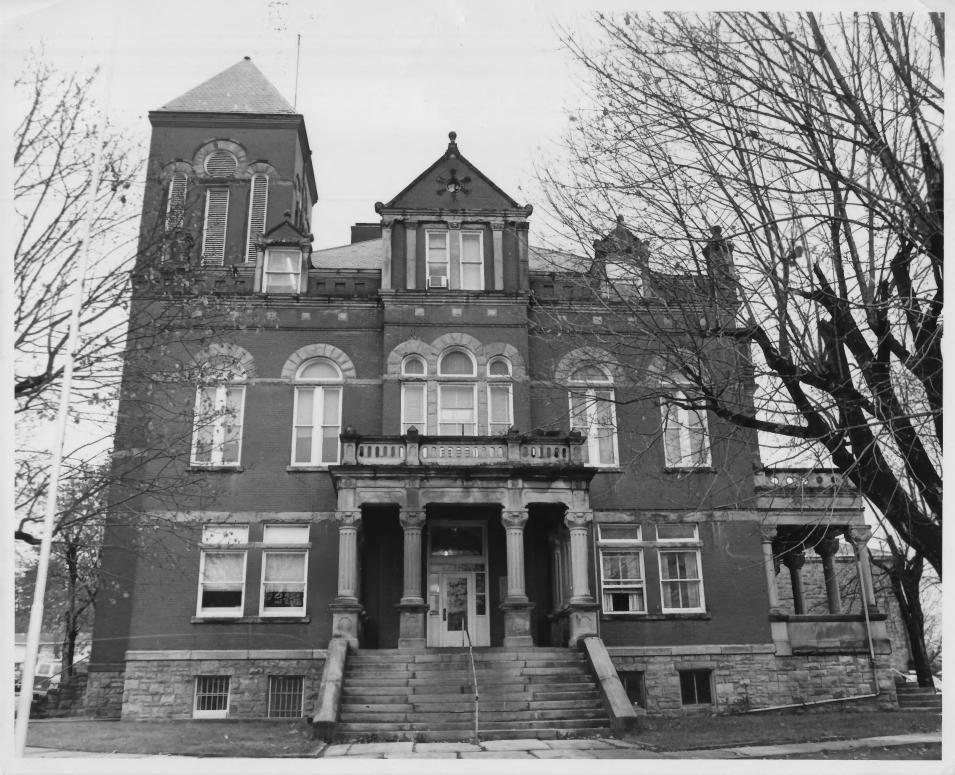

## PROPERTY OF THE NATIONAL REGISTER

NAME: Fayette County Courthouse

LOCATION: Court Street between Wiseman and

Maple Avenue, Fayetteville, Fayette

County, West Virginia

PHOTO CREDIT: James E. Harding

DATE OF PHOTO: 1977

NEGATIVE FILED AT: Historic Preservation Unit,

W. Va. Dept. of Culture and History, Science and Culture Center, Capitol

Complex, Charleston, WV 25305

VIEW: Southwest (front) elevation

DIRECTION: Looking northeast

PHOTO NO.: 2 94

SEP 6 1978

FEB 281978