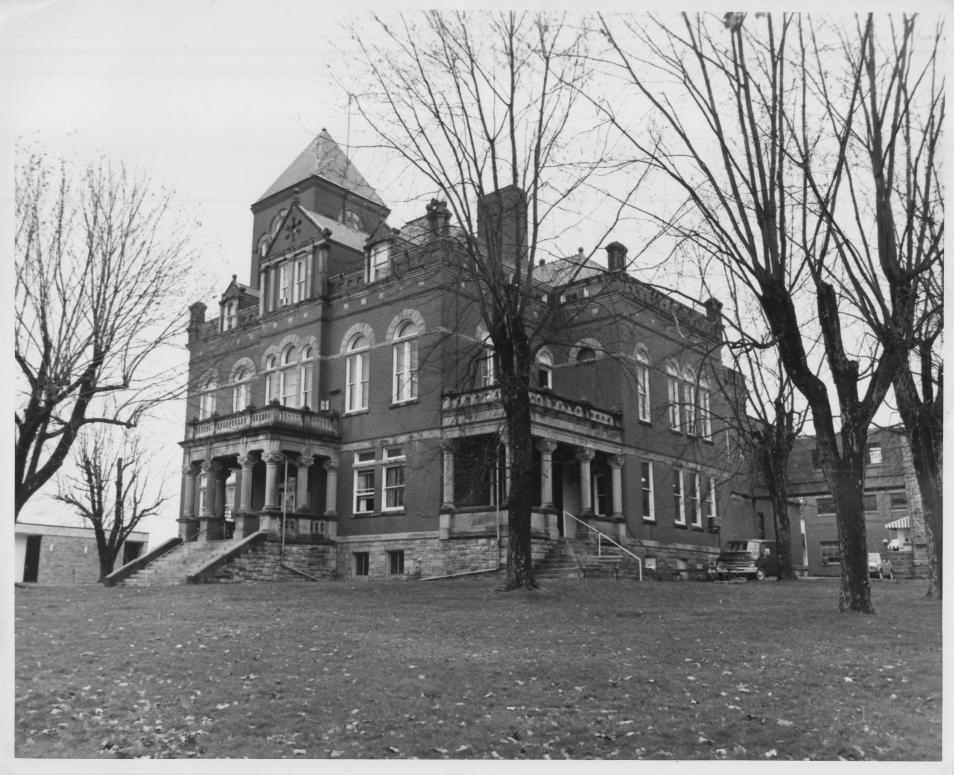

## PROPERTY OF THE NATIONAL REGISTER

NAME: Fayette County Courthouse

LOCATION: Court Street between Wiseman and

Maple Avenue, Fayetteville, Fayette

County, West Virginia

PHOTO CREDIT: James E. Harding

NEGATIVE FILED AT: Historic Preservation Unit,

W. Va. Dept. of Culture and History, Science and Culture Center, Capitol

Complex, Charleston, WV 25305

VIEW: Southwest (Front) and southeast

elevations

DIRECTION: Looking north

PHOTO NO.: 184

SEP 6 1978

FEB 281978