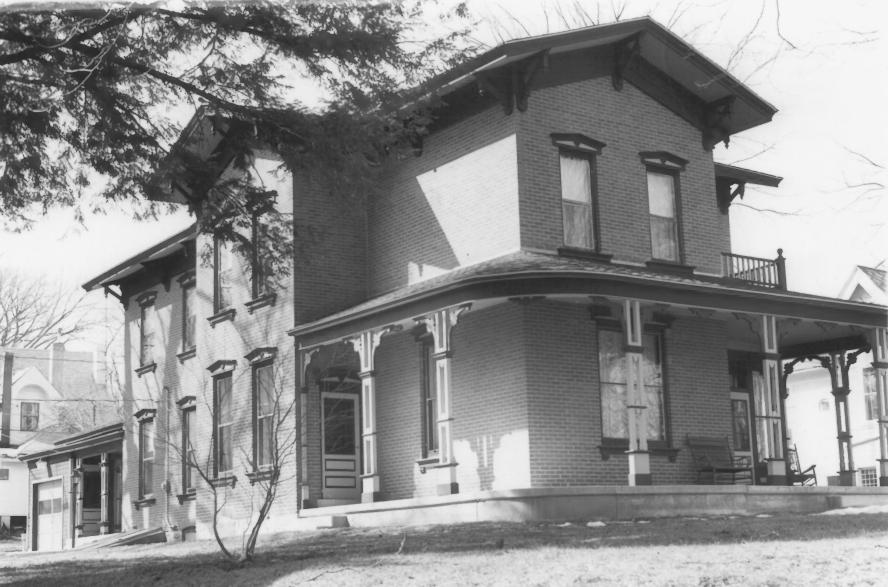

NEGATIVE YES .

Cooley-Whitney House 305 Grove St.

Decorah, Winneshiek Co., IA.

Credit:

Mary Klimesh April, 1978

Neq.at:

Luther College Library

Decorah, IA.

View:

East (main) and South

elevations.

DEC 11 1979

JAN 25 1980

REPRODUCTION OR PUBLICATION
BY PERMISSION ONLY
CONTACT HEAD LIBRARIAN
Winneshiek County Historical Society
Luther College Library
Decorah, Jowa 52101