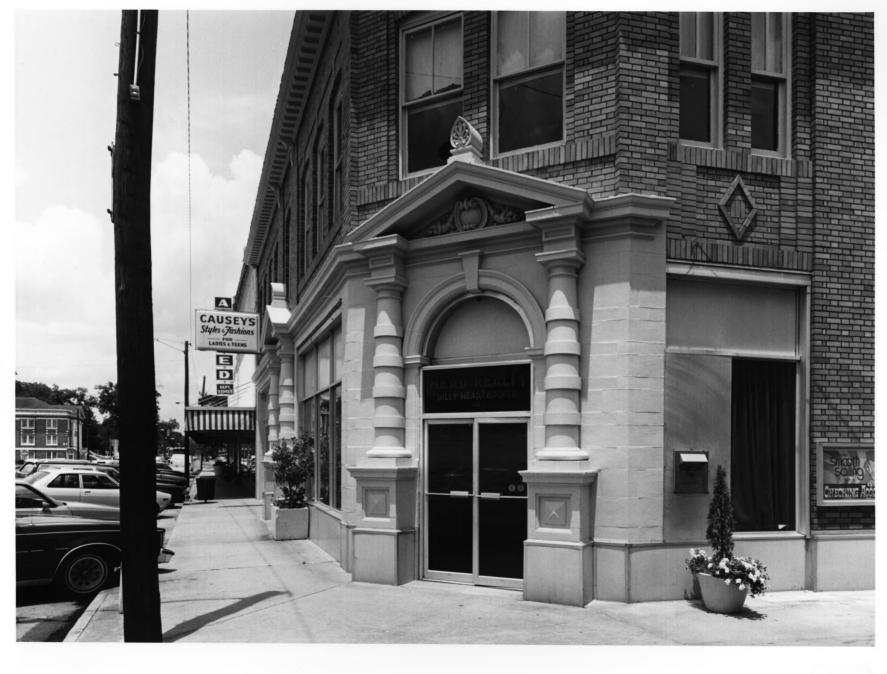

CITIZENS BANKING COMPANY Baxley, Appling County, Georgia Photographer: James R. Lockhart Negative filed: Georgia Department of Natural Resources Date: June 1934 Description (2 of 9): Main entrance

north.

(to bank); photographer facing

CITIZENS BANKING COMPANY Baxley, Appling County, Georgia Photographer: James R. Lockhart Negative filed: Georgia Department of Natural Resources Date: June 1984

CITIZENS BANKING COMPANY
Baxley, Appling County, Georgia