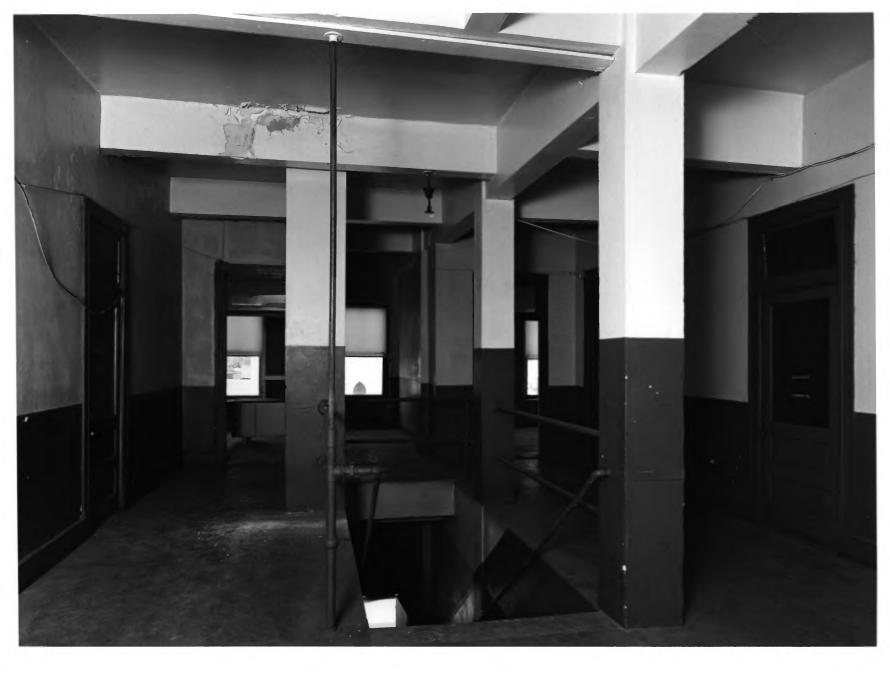

Photographer: James R. Lockhart

Negative filed: Georgia Department of Natural Resources Date: June 1984 Description (5 of 9): Lobby area, second floor; photographer facing west.

CITIZENS BANKING COMPANY Baxley, Appling County, Georgia Photographer: James R. Lockhart Negative filed: Georgia Department of Natural Resources Date: June 1984 Description (6 of 9): Lobby area, second floor; photographer facing