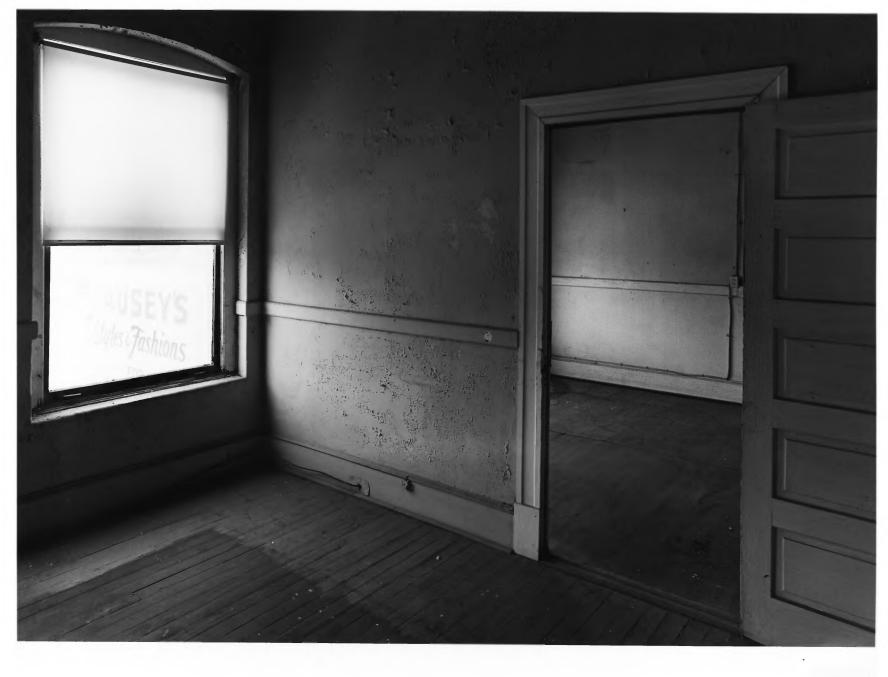

southeast.

CITIZENS BANKING COMPANY Baxley, Appling County, Georgia Photographer: James R. Lockhart Negative filed: Georgia Department of Natural Resources Date: June 1984 Description (7 of 9): Office, second floor; photographer facing northwest.

CITIZENS BANKING COMPANY
Baxley, Appling County, Georgia
Photographer: James R. Lockhart
Negative filed: Georgia Department

of Natural Resources

Date: June 1984

Description (8 of 9): First floor,

(Bank with vault); photographer