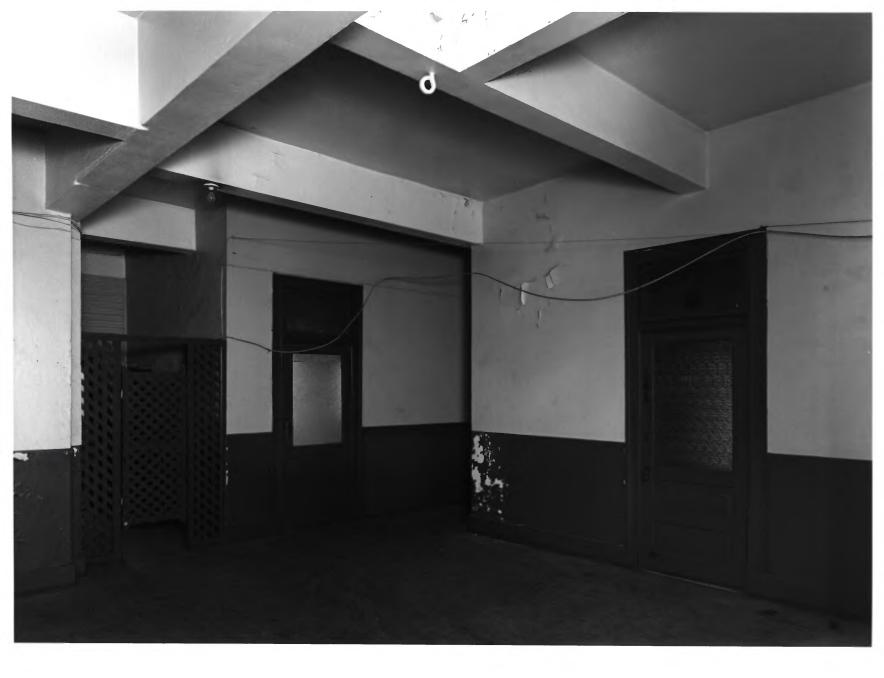

southeast.

CITIZENS BANKING COMPANY Baxley, Appling County, Georgia Photographer: James R. Lockhart Negative filed: Georgia Department of Natural Resources Date: June 1984 Description (7 of 9): Office, second floor; photographer facing northwest.