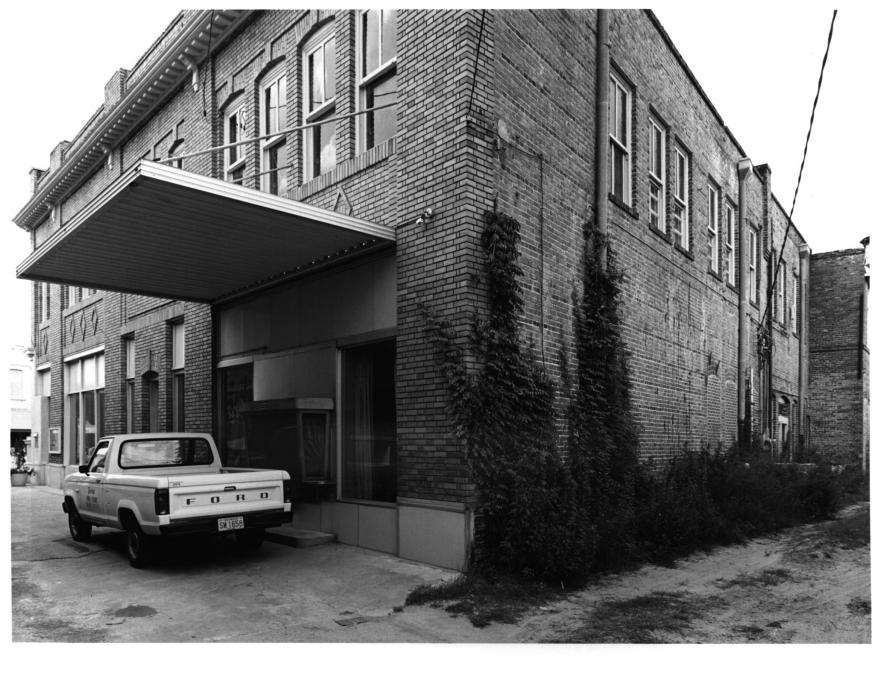

Photographer: James R. Lockhart

northwest.

Negative filed: Georgia Department of Natural Resources Date: June 1984 Description (4 of 9): Rear (southeast

perspective); photographer facing

CITIZENS BANKING COMPANY
Baxley, Appling County, Georgia