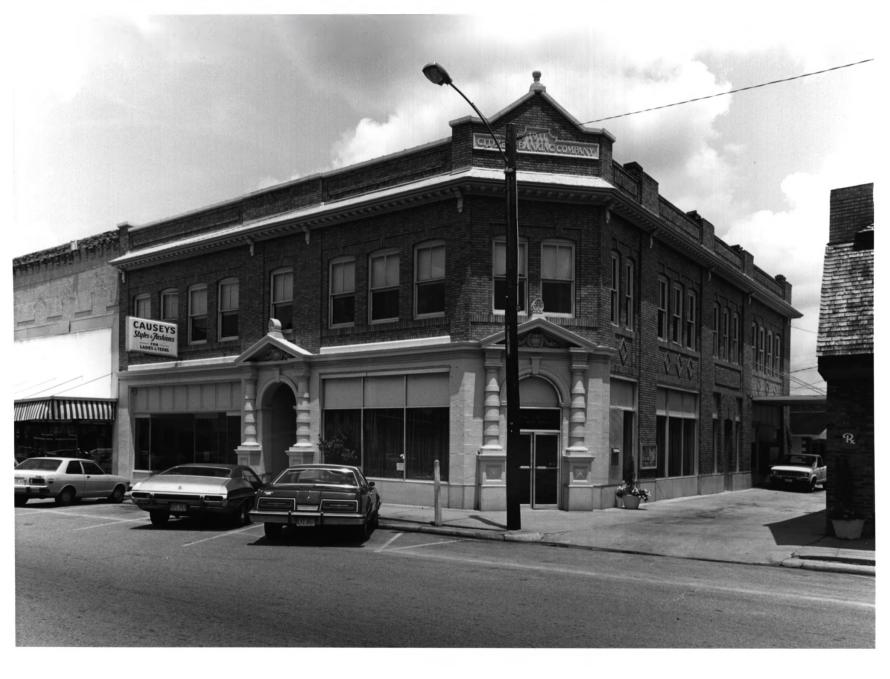

CITIZENS BANKING COMPANY Baxley, Appling County, Georgia Photographer: James R. Lockhart Negative filed: Georgia Department of Natural Resources

Date: June 1984
Description (1 of 9): Front view;

photographer facing northeast.