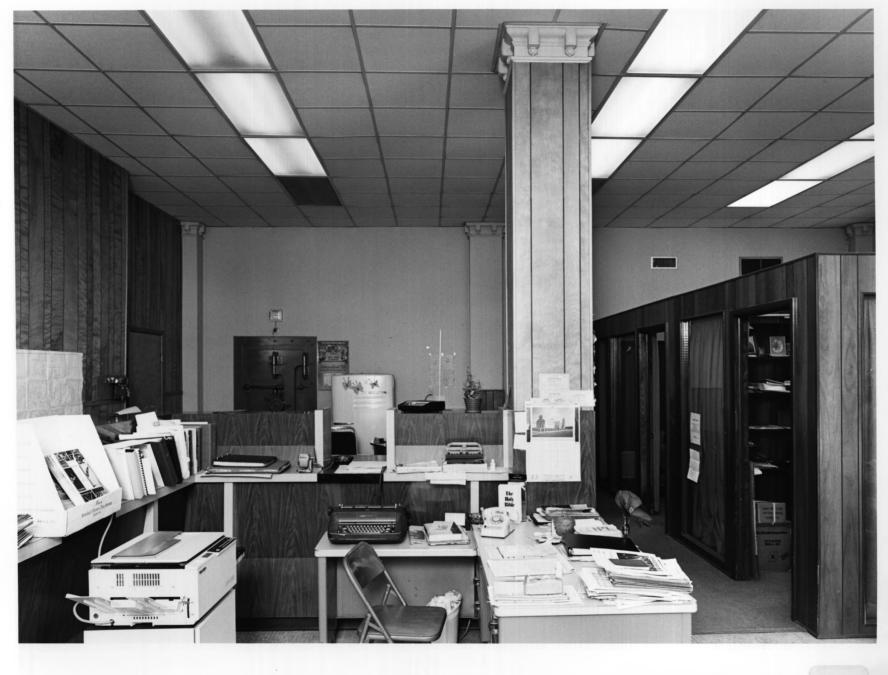

CITIZENS BANKING COMPANY
Baxley, Appling County, Georgia
Photographer: James R. Lockhart
Negative filed: Georgia Department

of Natural Resources

Date: June 1984

Description (8 of 9): First floor,

(Bank with vault); photographer

facing east.

CITIZENS BANKING COMPANY Baxley, Appling County, Georgia Photographer: James R. Lockhart Negative filed: Georgia Department of Natural Resources Date: June 1984 Description (9 of 9): First floor, (Store); photographer facing east.