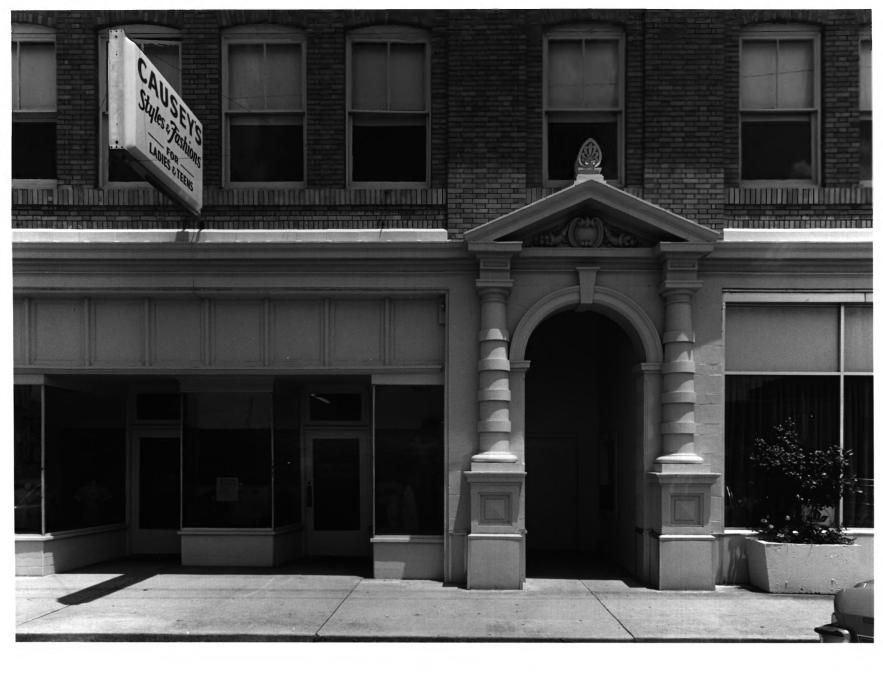

(to bank); photographer facing

CITIZENS BANKING COMPANY Baxley, Appling County, Georgia Photographer: James R. Lockhart Negative filed: Georgia Department of Natural Resources Date: June 1984

CITIZENS BANKING COMPANY
Baxley, Appling County, Georgia