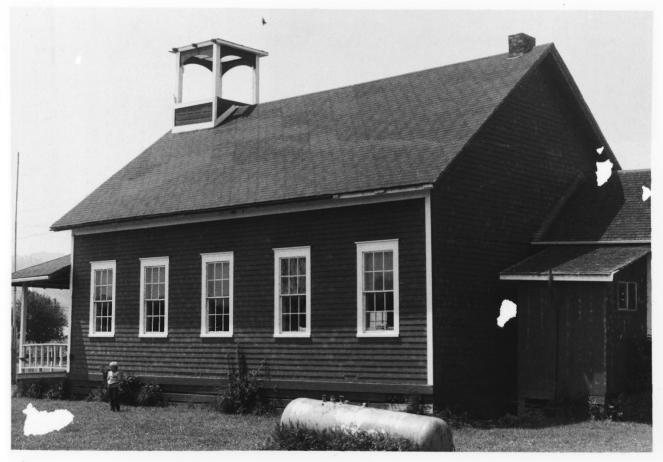

Humbold County
27 1979

1. Grizzlu Bluff School 2. near Ferndale. California 3. Denis P Edeline, photographer 4. Taken Mau 1978 5. Neg in possession of DP Edeline 6. Facing East (view of the west side) 7. Photograph #3