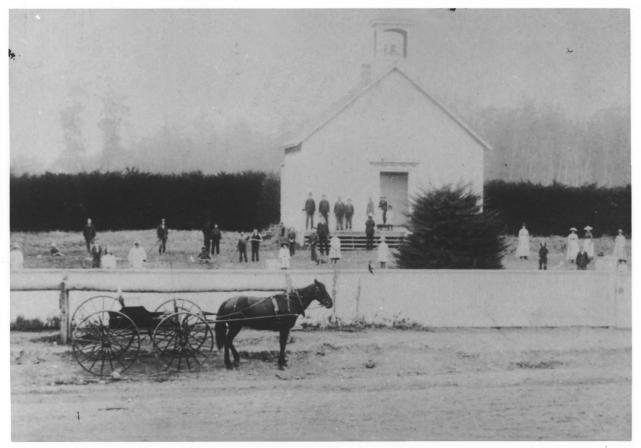

Iola found Humbaldt 1. Grizzly Bluff School County 2. near Ferndale, CA, 3. photographer unknown JUL 6 1979 4. taken circa 1885 5. Negative of original in possession 6. photographer looking North 27 front of Denis P Edeline - photo #4 of school

I front view and partial west side view of the Grizzly Bluff. School in 1885, well a the pack addition.