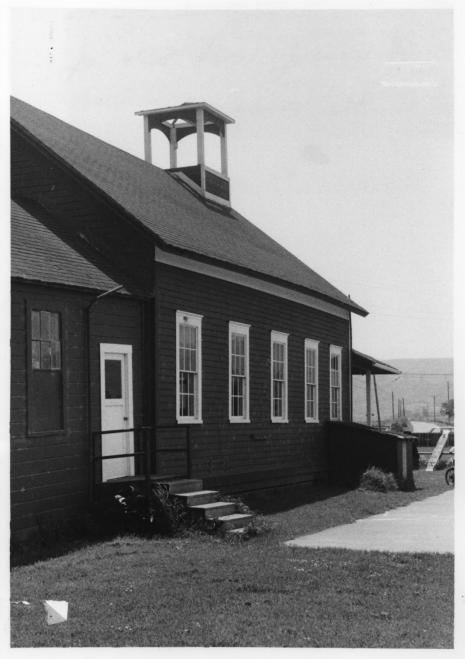

Humbold County
27 1979

1. Grizzlu Bluff School 2. near Ferndale. California 3. Denis P Edeline, photographer 4. Taken Mau 1978 5. Neg in possession of DP Edeline 6. Facing East (view of the west side) 7. Photograph #3