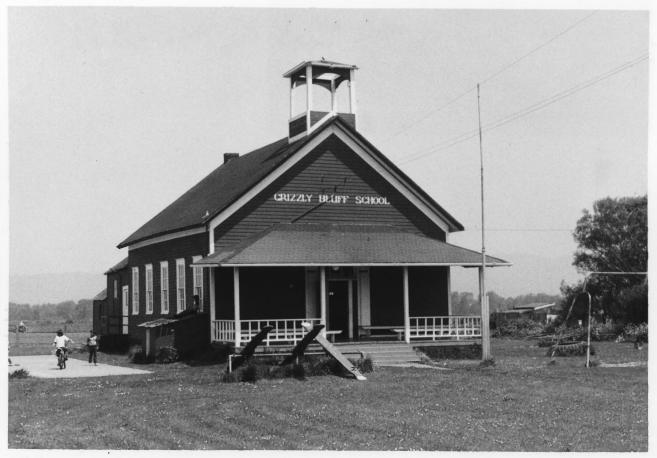

1. Grizzly Bluff School 1079
2. near Ferndale, California 3. Denis P Edeline, photographer
4. Taken May 1978
5. Neg in possession of DP Edeline 6. Facing North - view of the front 7. Photograph #1

1. Grizzly Bluff School JUL 6. 1270 2. near Ferndale. California 3. Denis P Edeline. photographer 4. Taken May 1978 5. Neg is in possession of DP Edeline 6. Facing West (view of the east side)
7. Photograph #2