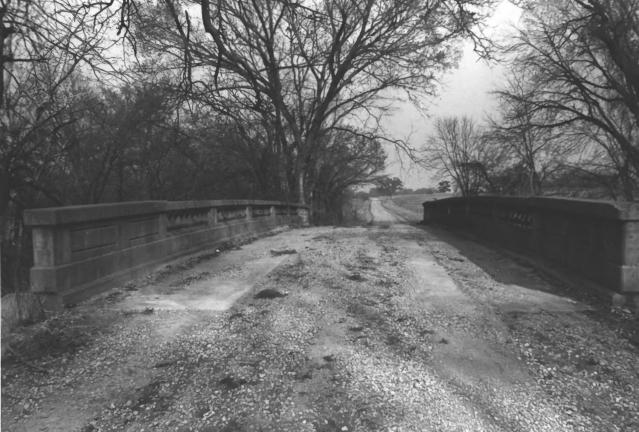

Hudgeon Bridge Girard, Kansas, Rural Larry Jochims March 17, 1983 Negative located at KSHS, Topeka, KS Plaque 2 of 5

Hudgeon Bridge Girard, Kansas, Rural Larry Jochims March 17, 1983 Negative located at KSHS, Topeka, KS West approach looking east 3 of 5