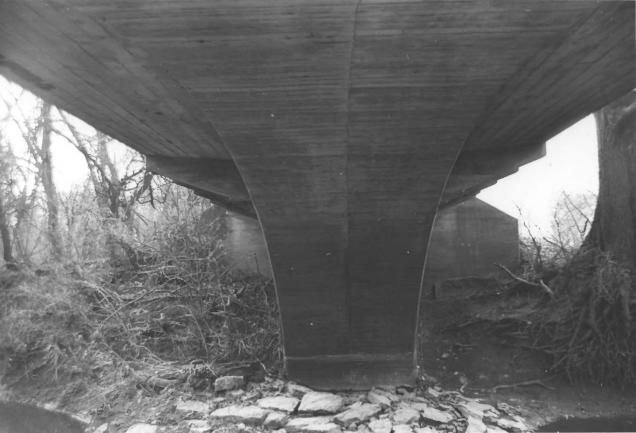

Hudgeon Bridge Girard, Kansas, Rural Larry Jochims March 17, 1983 Negative located at KSHS, Topeka, KS Substructure looking west 4 of 5

Intercomments brighten to all back-fitting concerns to be in the cross Service Service Service and Service Service and Service Servic