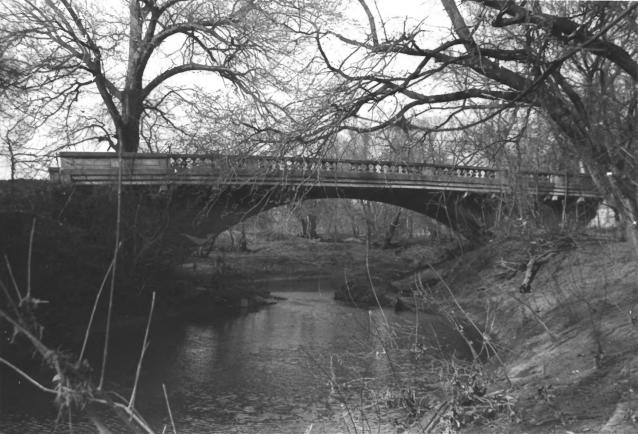

Hudgeon Bridge Girard, Kansas, Rural CRAWFORD COUNTY Larry Jochims March 17, 1983 Negative located at KSHS, Topeka, KS MASONRY ARCH BRIDGES OF KANSAS TR South side looking north 1 of 5

BUILT BY THE TOPEKA BRIDGE TOPEKA