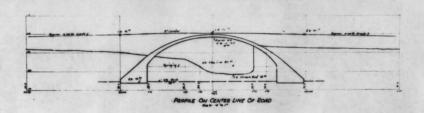

ALTERNATE PLANS FOR HUDGEAN CONCRETE BRIDGE SHERIDAN TOWNSHID CRAWFORD COUNTY KAN.

Hudgeon Bridge Girard, Kansas, Rural Larry Jochims March 17, 1983 Negative located at KSHS, Topeka, KS Original plans 5 of 5