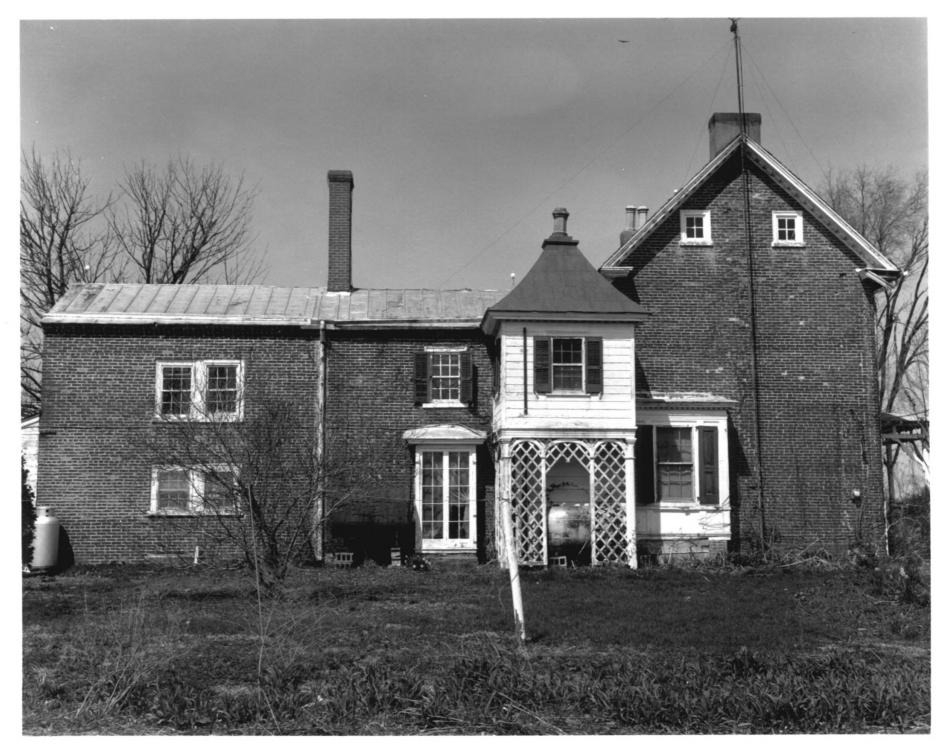

Name: Williams House: K-1372

Location: Kenton Hundred

Photographer: Stephen G. Del Sordo

Date of Photograph: 1980

Location of Negative: Bureau of Archaeology & Historic Preservation

Description: view from east Photograph Number: 28 of 85