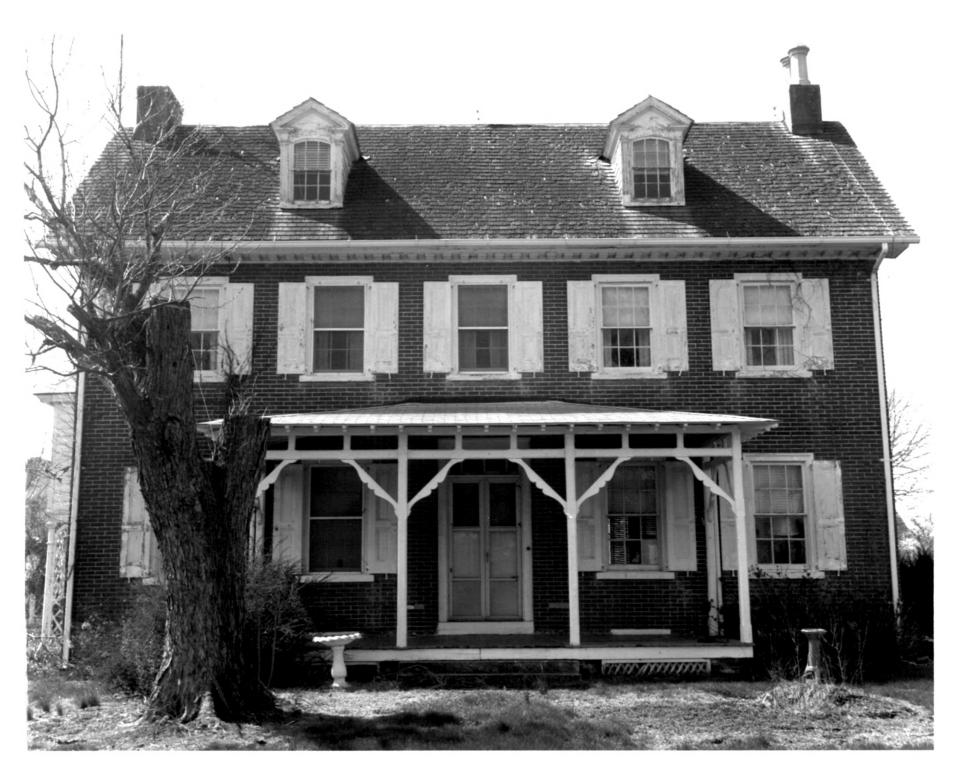

Location: Kenton Hundred
Photographer: Stephen G. Del Sordo

Name: Williams House; K-1372

Date of Photograph: 1980
Location of Negative: Bureau of Archaeology & Historic Preservation

Description: entrance; view from north Photograph Number: 27 of 85