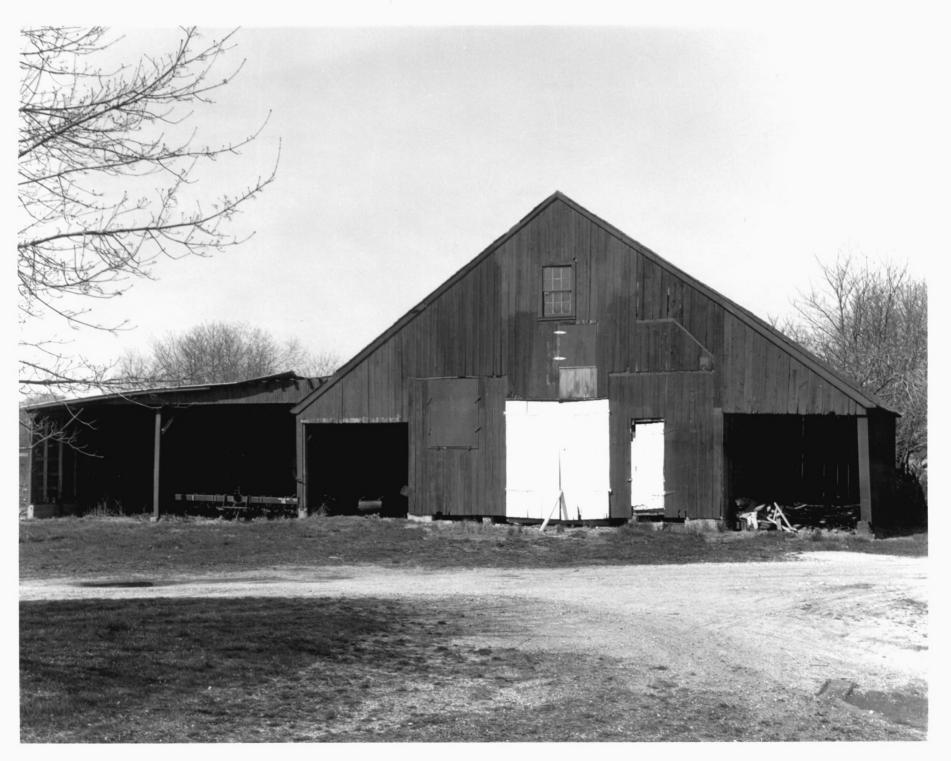

Name: Williams House barn: K-1372

Location: Kenton Hundred
Photographer: Stephen G. Del Sordo
Date of Photograph: 1980
Location of Negative: Bureau of Archaeology &
Historic Preservation

Description: view from northeast Photograph Number: 29 of 85