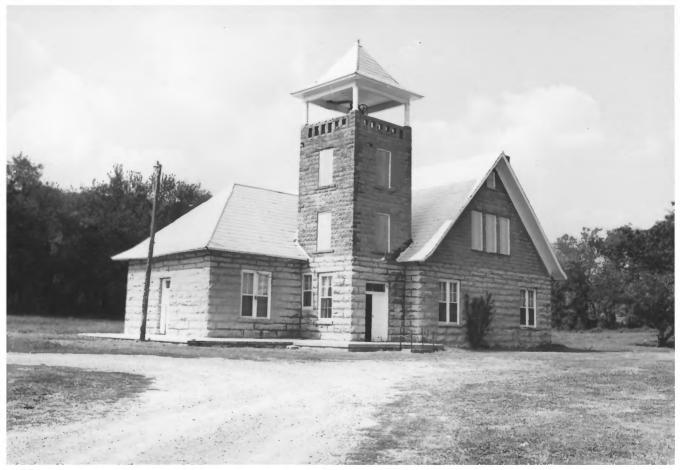

 Mimosa School Mimosa Road Mimosa, Lincoln County, Tennessee Photographer: Nick Fielder Date: September 1982 Negative: Tennessee Historical Comm. 701 Broadway, Nashville Southeast elevation, facing northwest