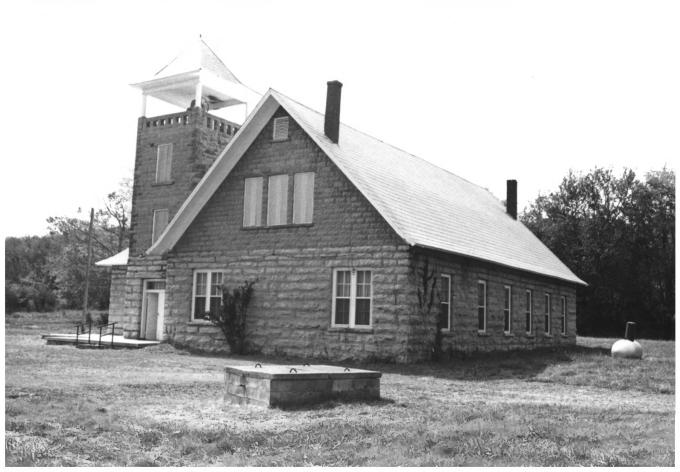

 Mimosa School Mimosa Road Mimosa, Lincoln County, Tennessee Photographer: Nick Fielder Date: September 1982 Negative: Tennessee Historical Comm. 701 Broadway, Nashville Southeast elevation, facing northwest