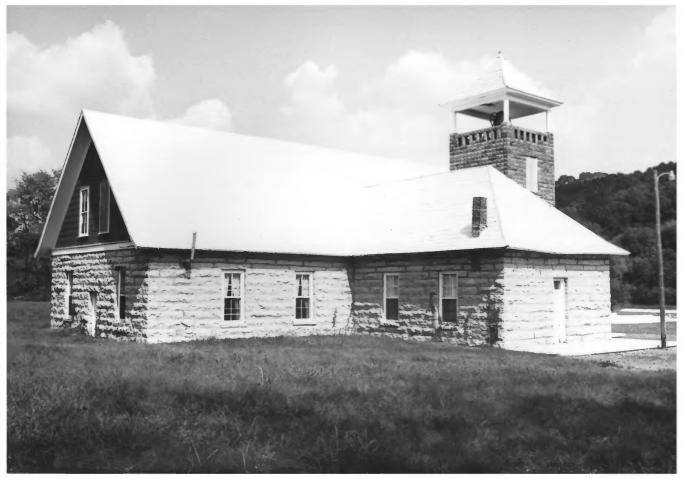

3. Mimosa School Mimosa Road Mimosa, Lincoln County, Tennessee Photographer: Nick Fielder Date: September 1982 Negative: Tennessee Historical Comm. 701 Broadway, Nashville Southwest elevation, facing northeast