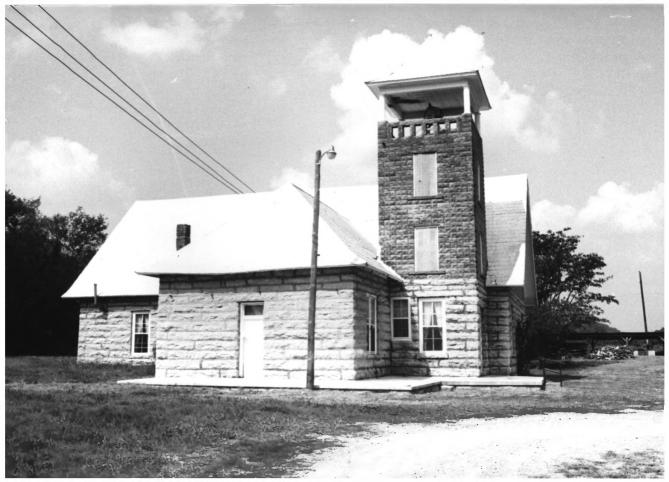

2. Mimosa School Mimosa Road Mimosa, Lincoln County, Tennessee Photographer: Nick Fielder Date: September 1982 Negative: Tennessee Historical Comm. 701 Broadway, Nashville South elevation, facing north