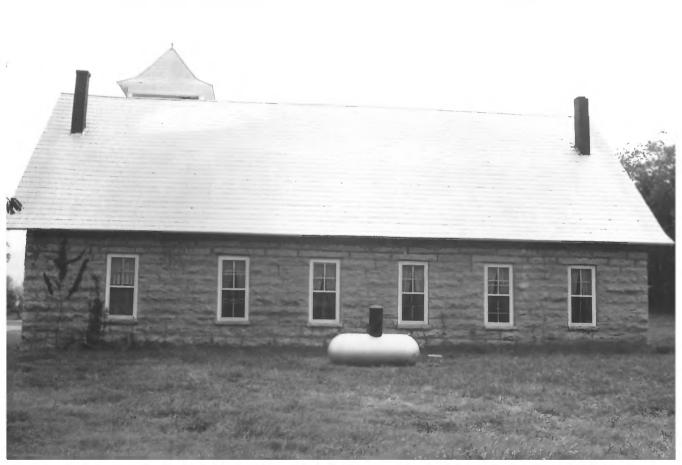

2. Mimosa School Mimosa Road Mimosa, Lincoln County, Tennessee Photographer: Nick Fielder Date: September 1982 Negative: Tennessee Historical Comm. 701 Broadway, Nashville South elevation, facing north