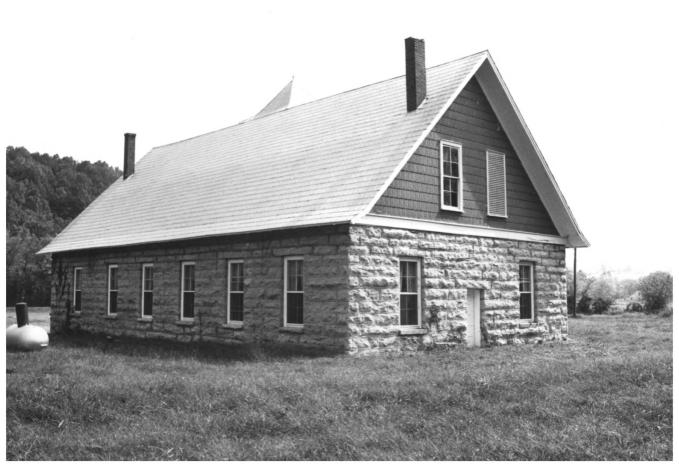

Mimosa School Mimosa Road Mimosa, Lincoln County, Tennessee Photographer: Nick Fielder Date: September 1982 Negative: Tennessee Historical Comm. 701 Broadway, Nashville Northwest elevation, facing southeast