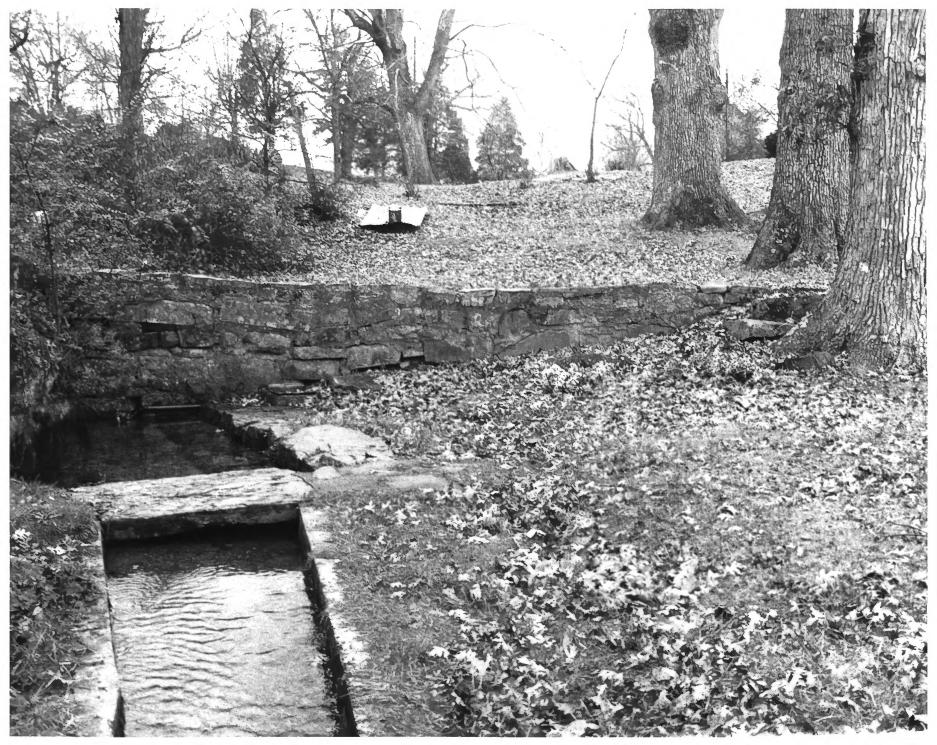

BARTON SPRINGS FEB 21 1978 MORRISTOWN, TN PHOTO BY: Gail Hammerquist MAY 22 1978 DATE: December 1977 NEG: Tennessee Historical Commission View of spring