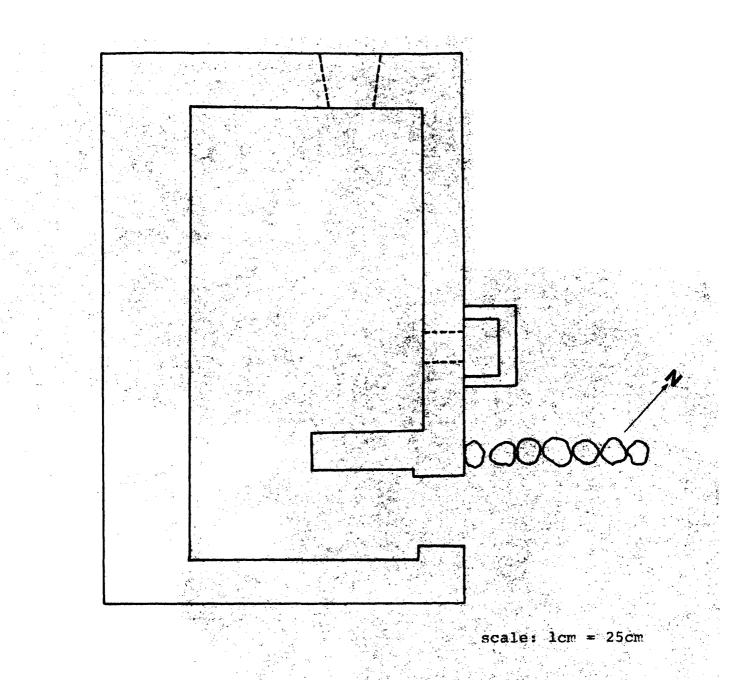

The Merizo Pillbox is located on the beach berm about 15.0m inland from the high tide line and 100.0m south of the mouth of the Geus River. Built of steelreinforced concrete mixed with basalt rocks, the structure is in excellent condition, although vegetaton is growing on dirt which has accumulated on the roof. In addition, a mound of sand reaches the roof along the south wall.

The rectangular structure measures 3.90m by 2.40m and 2.42m high, although portions are exposed .75m above present ground surface. The embrasure in the west wall has a view of Merizo pier. The gun port, presently situated at ground level is partially buried by sand. The top of the gun port is .87m below the top of the roof. It is not clear whether the structure has sunk since its construction, however the interior is partially filled with standing water. An air vent and the entrance are in the north wall which is .25m thick. A Ushaped shaft, .30m high, was built on the exterior side of the air vent. A short interior wall is located on the right side of the entrance. The entrance is 1.25m high and .75m wide. The roof is .50m thick. Horizontal impressions of the boards used to build the form into which the concrete was poured are apparent on the exterior walls of the structure.