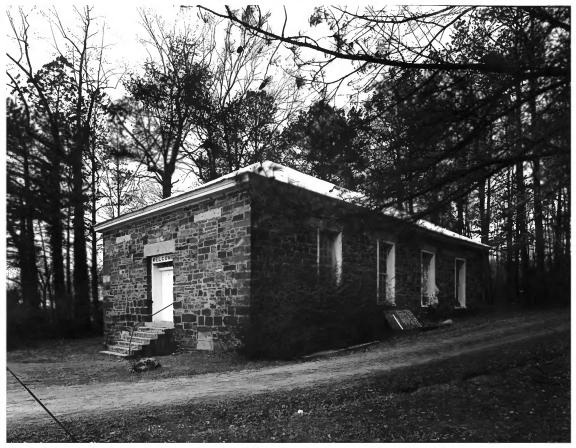

DOE

STONE CHURCH Near Ringgold, Catoosa County, Georgia

Photographer: James R. Lockhart Negative filed Ga. Dept. of Natural Resources

Date: February, 1979
Description: South and southeast facades;

photographer facing northwest.