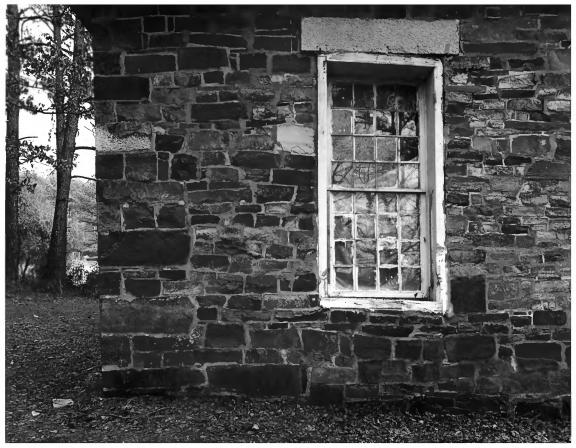

OCT 2 1979 #277 NOV 2 9 1979

STONE CHURCH
Near Ringgold, Catoosa County, Georgia

Photographer: James R. Lockhart
Negative filed Ga. Dept. of Natural Resources
Date: February, 1979
Description: Detail of northwest corner; photographer facing southeast.