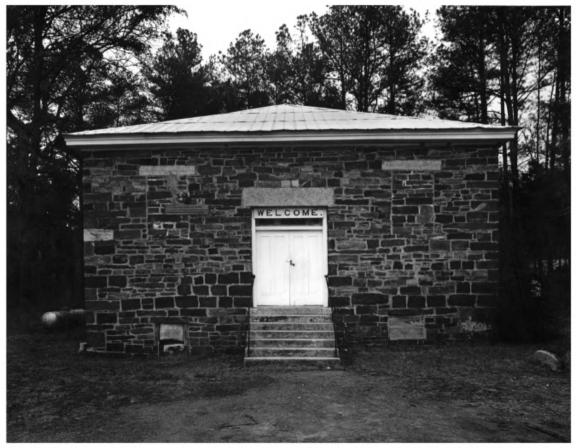

STONE CHURCH Near Ringgold, Catoosa County, Georgia

Photographer: James R. Lockhart Negative filed Ga. Dept. of Natural Resources Date: February, 1979 Description: South (front) facade; photographer facing north.