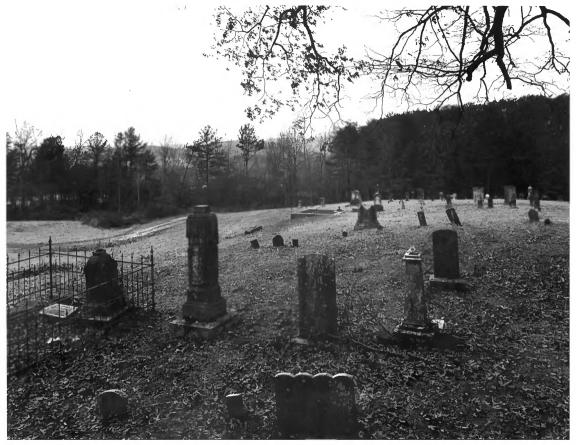

OCT 2 1979

south.

ROCK PRESSY CHURCH DATE 2/19
CATOOSA CO. RINGGOLD CO.

Near Ringgold, Catoosa County, Georgia

Photographer: James R. Lockhart
Negative filed Ga. Dept. of Natural Resources
Date: February, 1979
Description: Cemetery; photographer facing
west.

NOV 2 9 1979 OCT 2 1979

STONE CHURCH

STONE CHURCH
Near Ringgold, Catoosa County, Georgia

Photographer: James R. Lockhart
Negative filed Ga. Dept. of Natural Resources
Date: February, 1979
Description: Cemetery; photographer facing
west.