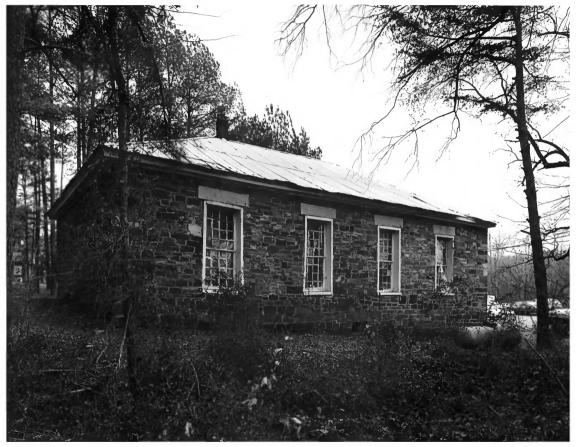

OCT 2

1979

NOV 2 9 1979

ROCK PACSBY, CHURCH DATE 2/79

STONE CHURCH
Near Ringgold, Catoosa County, Georgia

Photographer: James R. Lockhart
Negative filed Ga. Dept. of Natural Resources
Date: February, 1979
Description: West facade; photographer facing
southeast.