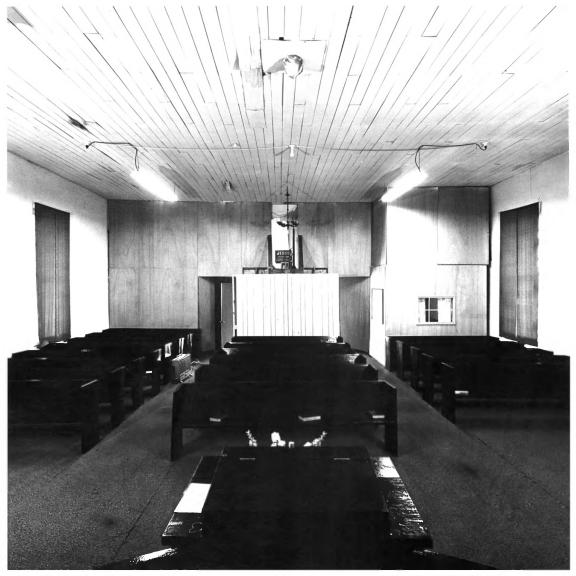

OCT 2 1979

NOV 29 19

ROCK PRESSY. CHURCH DATE

STONE CHURCH NOV 29 1979 Near Ringgold, Catoosa County, Georgia

Photographer: James R. Lockhart Negative filed Ga. Dept. of Natural Resources Date: February, 1979 Description: Interior; photographer facing