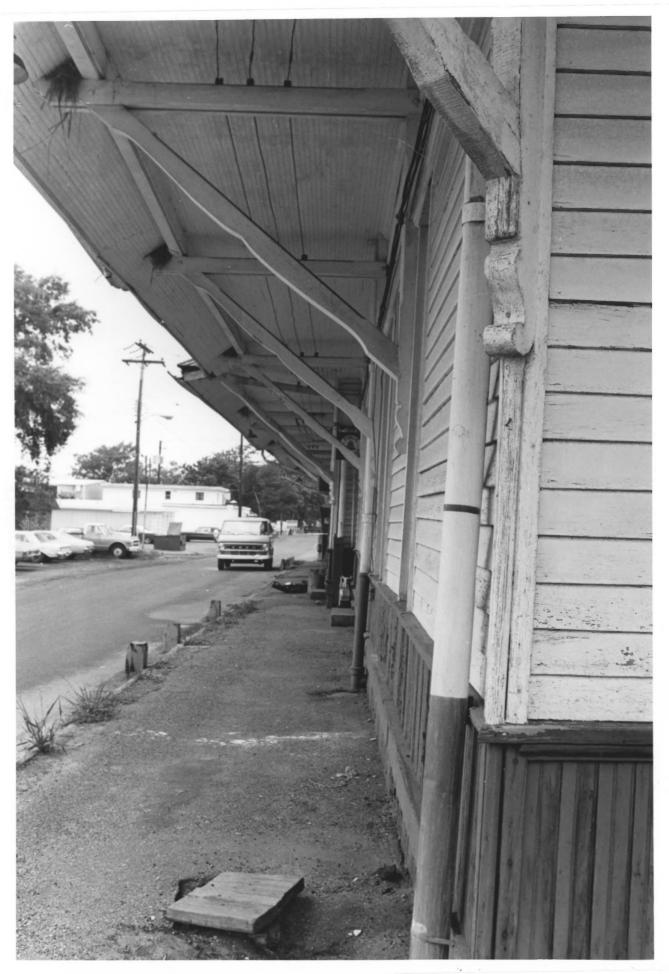

|                                                   |                                                                                         |                                                   | Phot<br>Date                                                  |
|---------------------------------------------------|-----------------------------------------------------------------------------------------|---------------------------------------------------|---------------------------------------------------------------|
| FORM 10-301 A                                     | NITED STATES DEPARTMENT OF THE IN<br>NATIONAL PARK SERVICE<br>ONAL REGISTER OF HISTORIC | PLACES                                            | o Crofts: Missi<br>of Philon of Winning<br>adption of Winning |
|                                                   | PROPERTY PHOTOGRAPH FOR                                                                 |                                                   | 6 9                                                           |
|                                                   | all entries - attach to or enclose wit                                                  | h photograph)                                     |                                                               |
| · NAME                                            | AND/OR HISTORIC                                                                         | NUMERIC CODE (Assigned by NPS)                    | - Art                                                         |
| L & N Railroad Depot                              |                                                                                         | AUG 2 7 1974                                      | 197                                                           |
| LOCATION                                          | ł                                                                                       |                                                   | - + 17                                                        |
| Mississippi                                       | Jackson                                                                                 | Pascagoula                                        | s his                                                         |
| TREET AND NUMBER                                  |                                                                                         |                                                   | - 6                                                           |
| Railroad Avenue                                   |                                                                                         |                                                   |                                                               |
| PHOTO REFERENCE                                   |                                                                                         |                                                   |                                                               |
| Mississippi Department of<br>Archives and History | June 18, 1974                                                                           | Mississippi Department of<br>Archives and History |                                                               |
| IDENTIFICATION                                    |                                                                                         | ~                                                 | _                                                             |
| ESCRIBE VIEW, DIRECTION, ETC.                     |                                                                                         | ALLISITIE                                         |                                                               |
| Exterior detail: looking                          | west from southeast corner                                                              | RECEIVED                                          |                                                               |
|                                                   |                                                                                         | AUG 1 4 1974                                      |                                                               |
|                                                   | 1                                                                                       | NATIONAL<br>REGISTE                               |                                                               |
|                                                   |                                                                                         | 1. D                                              |                                                               |