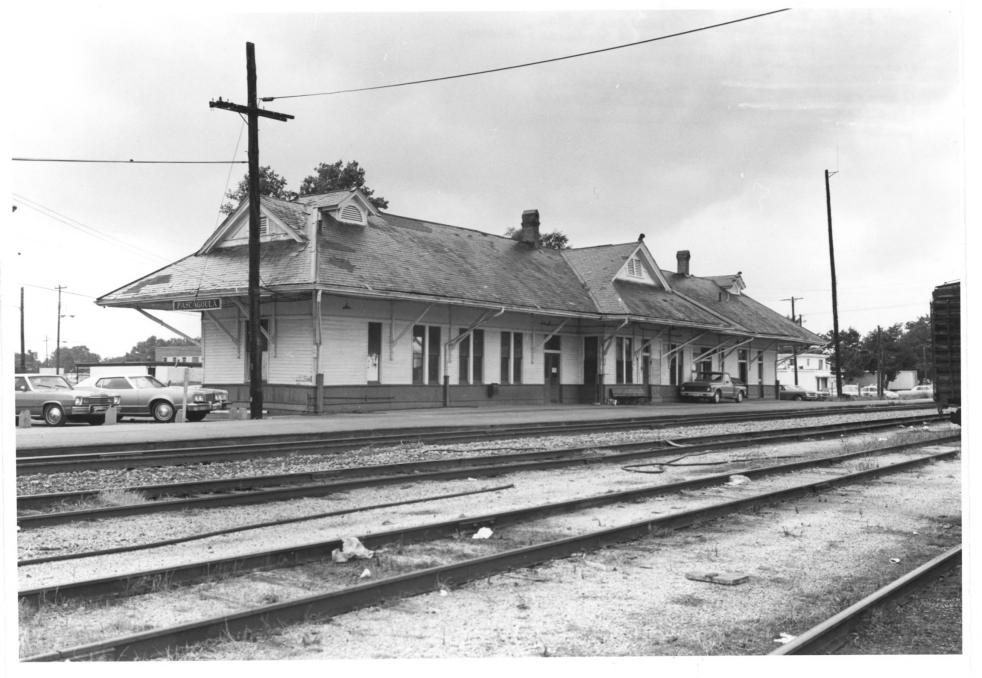

PROPERTY OF THE NATIONAL REGISTER

| Railroad Depi<br>Railroad Avenus<br>Mississippi Depi<br>18, 1974                                                                           | and a subject of the second |                  |                                                                       |                                                   |
|--------------------------------------------------------------------------------------------------------------------------------------------|-----------------------------------------------------------------------------------------------------------------|------------------|-----------------------------------------------------------------------|---------------------------------------------------|
| Railroad Avenue,<br>Railroad Avenue,<br>Mississippi Depi<br>Photo: June 18, 1974<br>Hon of Hacksid<br>ral view of tracksid<br>King SW from | e elevation                                                                                                     | recks.           |                                                                       |                                                   |
| FORM 10-301 A<br>(6/72)                                                                                                                    | NATION                                                                                                          | AL REGISTER      | TMENT OF THE INTER<br>PARK SERVICE<br>OF HISTORIC PL<br>DTOGRAPH FORM | ACES                                              |
|                                                                                                                                            | (Type all                                                                                                       | entries - attach | to or enclose with p                                                  |                                                   |
| 1. NAME                                                                                                                                    |                                                                                                                 | AND/OR HISTORIC  |                                                                       | NUMERIC CODE (Assigned by NPS)                    |
| د مسممہ<br>L & N Railroad I                                                                                                                | Depot                                                                                                           |                  | 141 151 6                                                             | AUG 2 7 1974                                      |
| 2. LOCATION                                                                                                                                |                                                                                                                 | A                | MECEIVED V                                                            |                                                   |
| state<br>Mississippi                                                                                                                       |                                                                                                                 | Jackson          | AUG 1 4 1974                                                          | Pascagoula                                        |
| MISSISSIPPI<br>STREET AND NUMBER                                                                                                           |                                                                                                                 | Jr.              | NATIONAL<br>REGISTE                                                   |                                                   |
| Railroad Avenue                                                                                                                            |                                                                                                                 |                  | 6                                                                     | /                                                 |
| 3. PHOTO REFERENCE                                                                                                                         |                                                                                                                 |                  | TITON                                                                 | NECATIVE EN ED AT                                 |
| Mississippi Dep<br>Archives and Hi                                                                                                         | artment of                                                                                                      | June             | 18, 1974                                                              | Mississippi Department of<br>Archives and History |

General view of trackside elevation: looking southwest from north of tracks.

**PROPERTY OF THE NATIONAL REGISTER** 

#2 of 2 photos

GPO 932-009